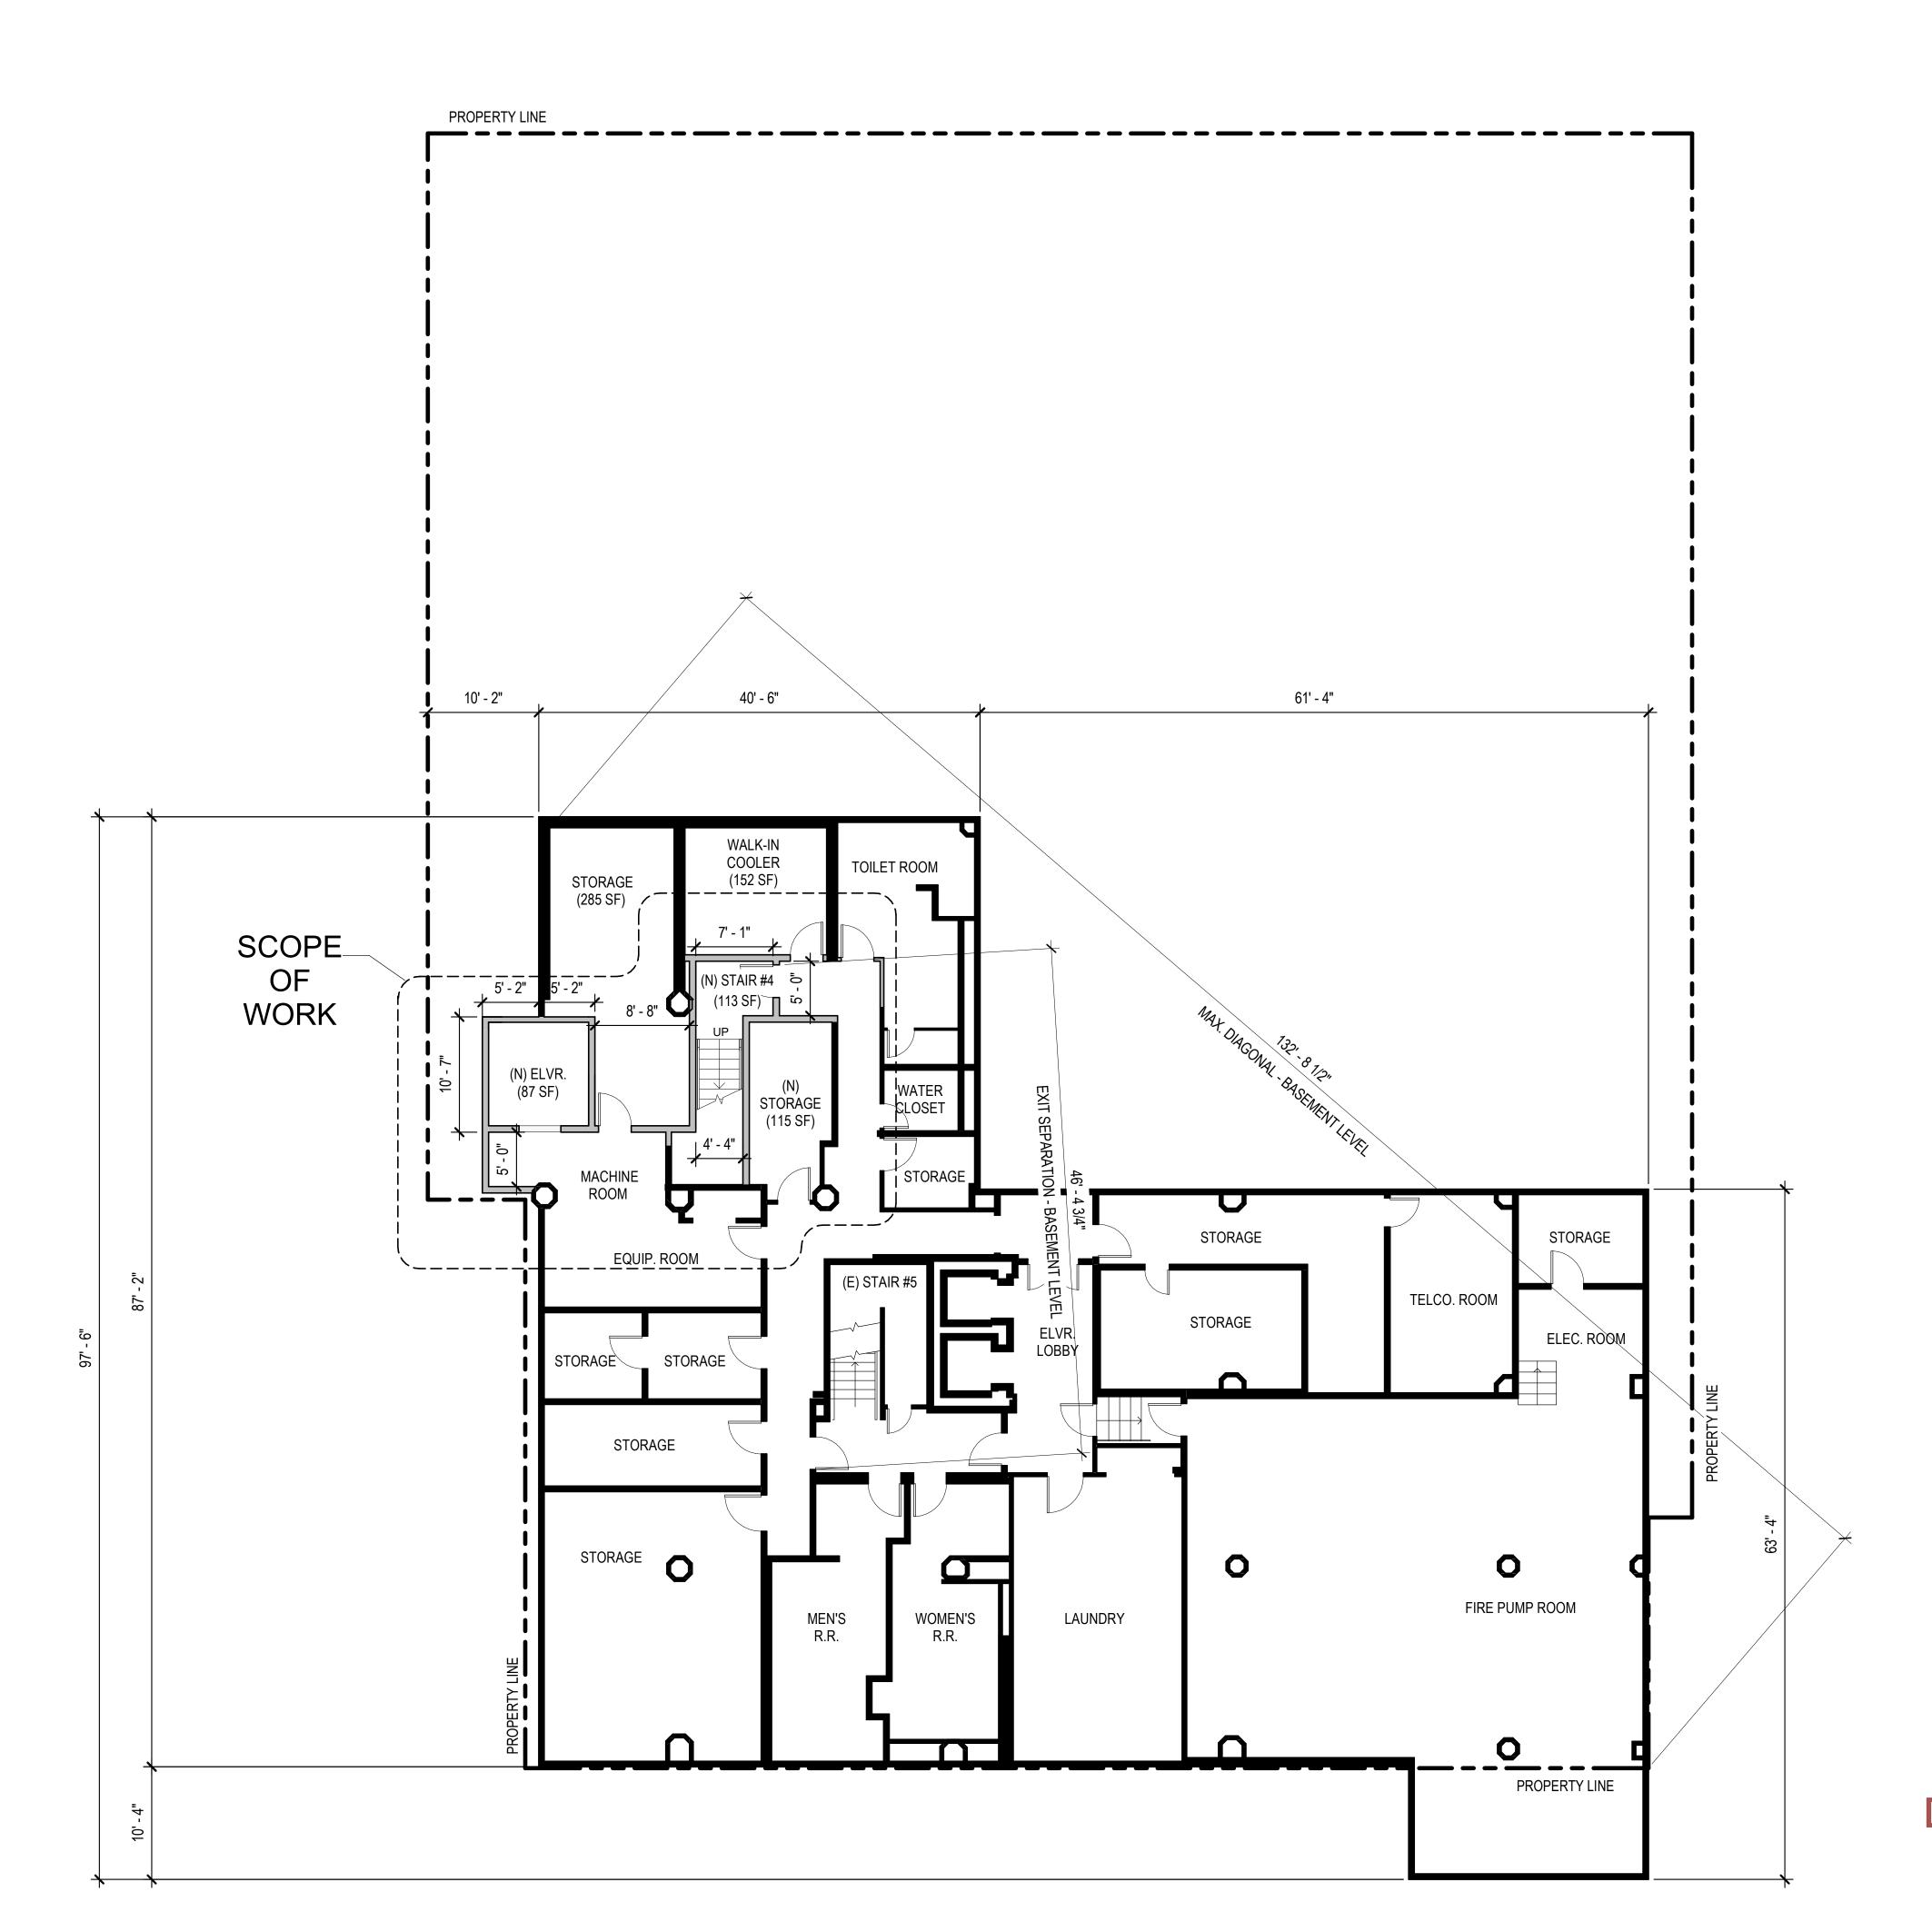

100

NO. OF OCC.

BASEMENT LEVEL

RESTROOMS

EXITS REQUIRED

EXITS PROVIDED:

**GROUND FLOOR** 

LAUNDRY

TOTAL

USE

TOTAL

ASSEMBLY

KITCHEN / BAR

EXITS REQUIRED EXITS PROVIDED:

2ND FLOOR

ASSEMBLY

ACCESSORY

EXITS REQUIRED EXITS PROVIDED:

3RD THRU 6TH FLOORS

RESIDENTIAL R-2

EQUIPMENT / STORAGE

ELEVATOR LOBBY / ACCESSORY

TOTAL

USE

EQUIPMENT / STORAGE

EQUIPMENT / STORAGE

LOBBY / RESTROOM / ACCESSORY

RESIDENTIAL R-2 / WORKOUT RM 2362

ELEVATOR LOBBY / RESTROOM / 1080 SF/150

EQUIPMENT / STORAGE

ELEV. LOBBY / ACCESSORY

USE