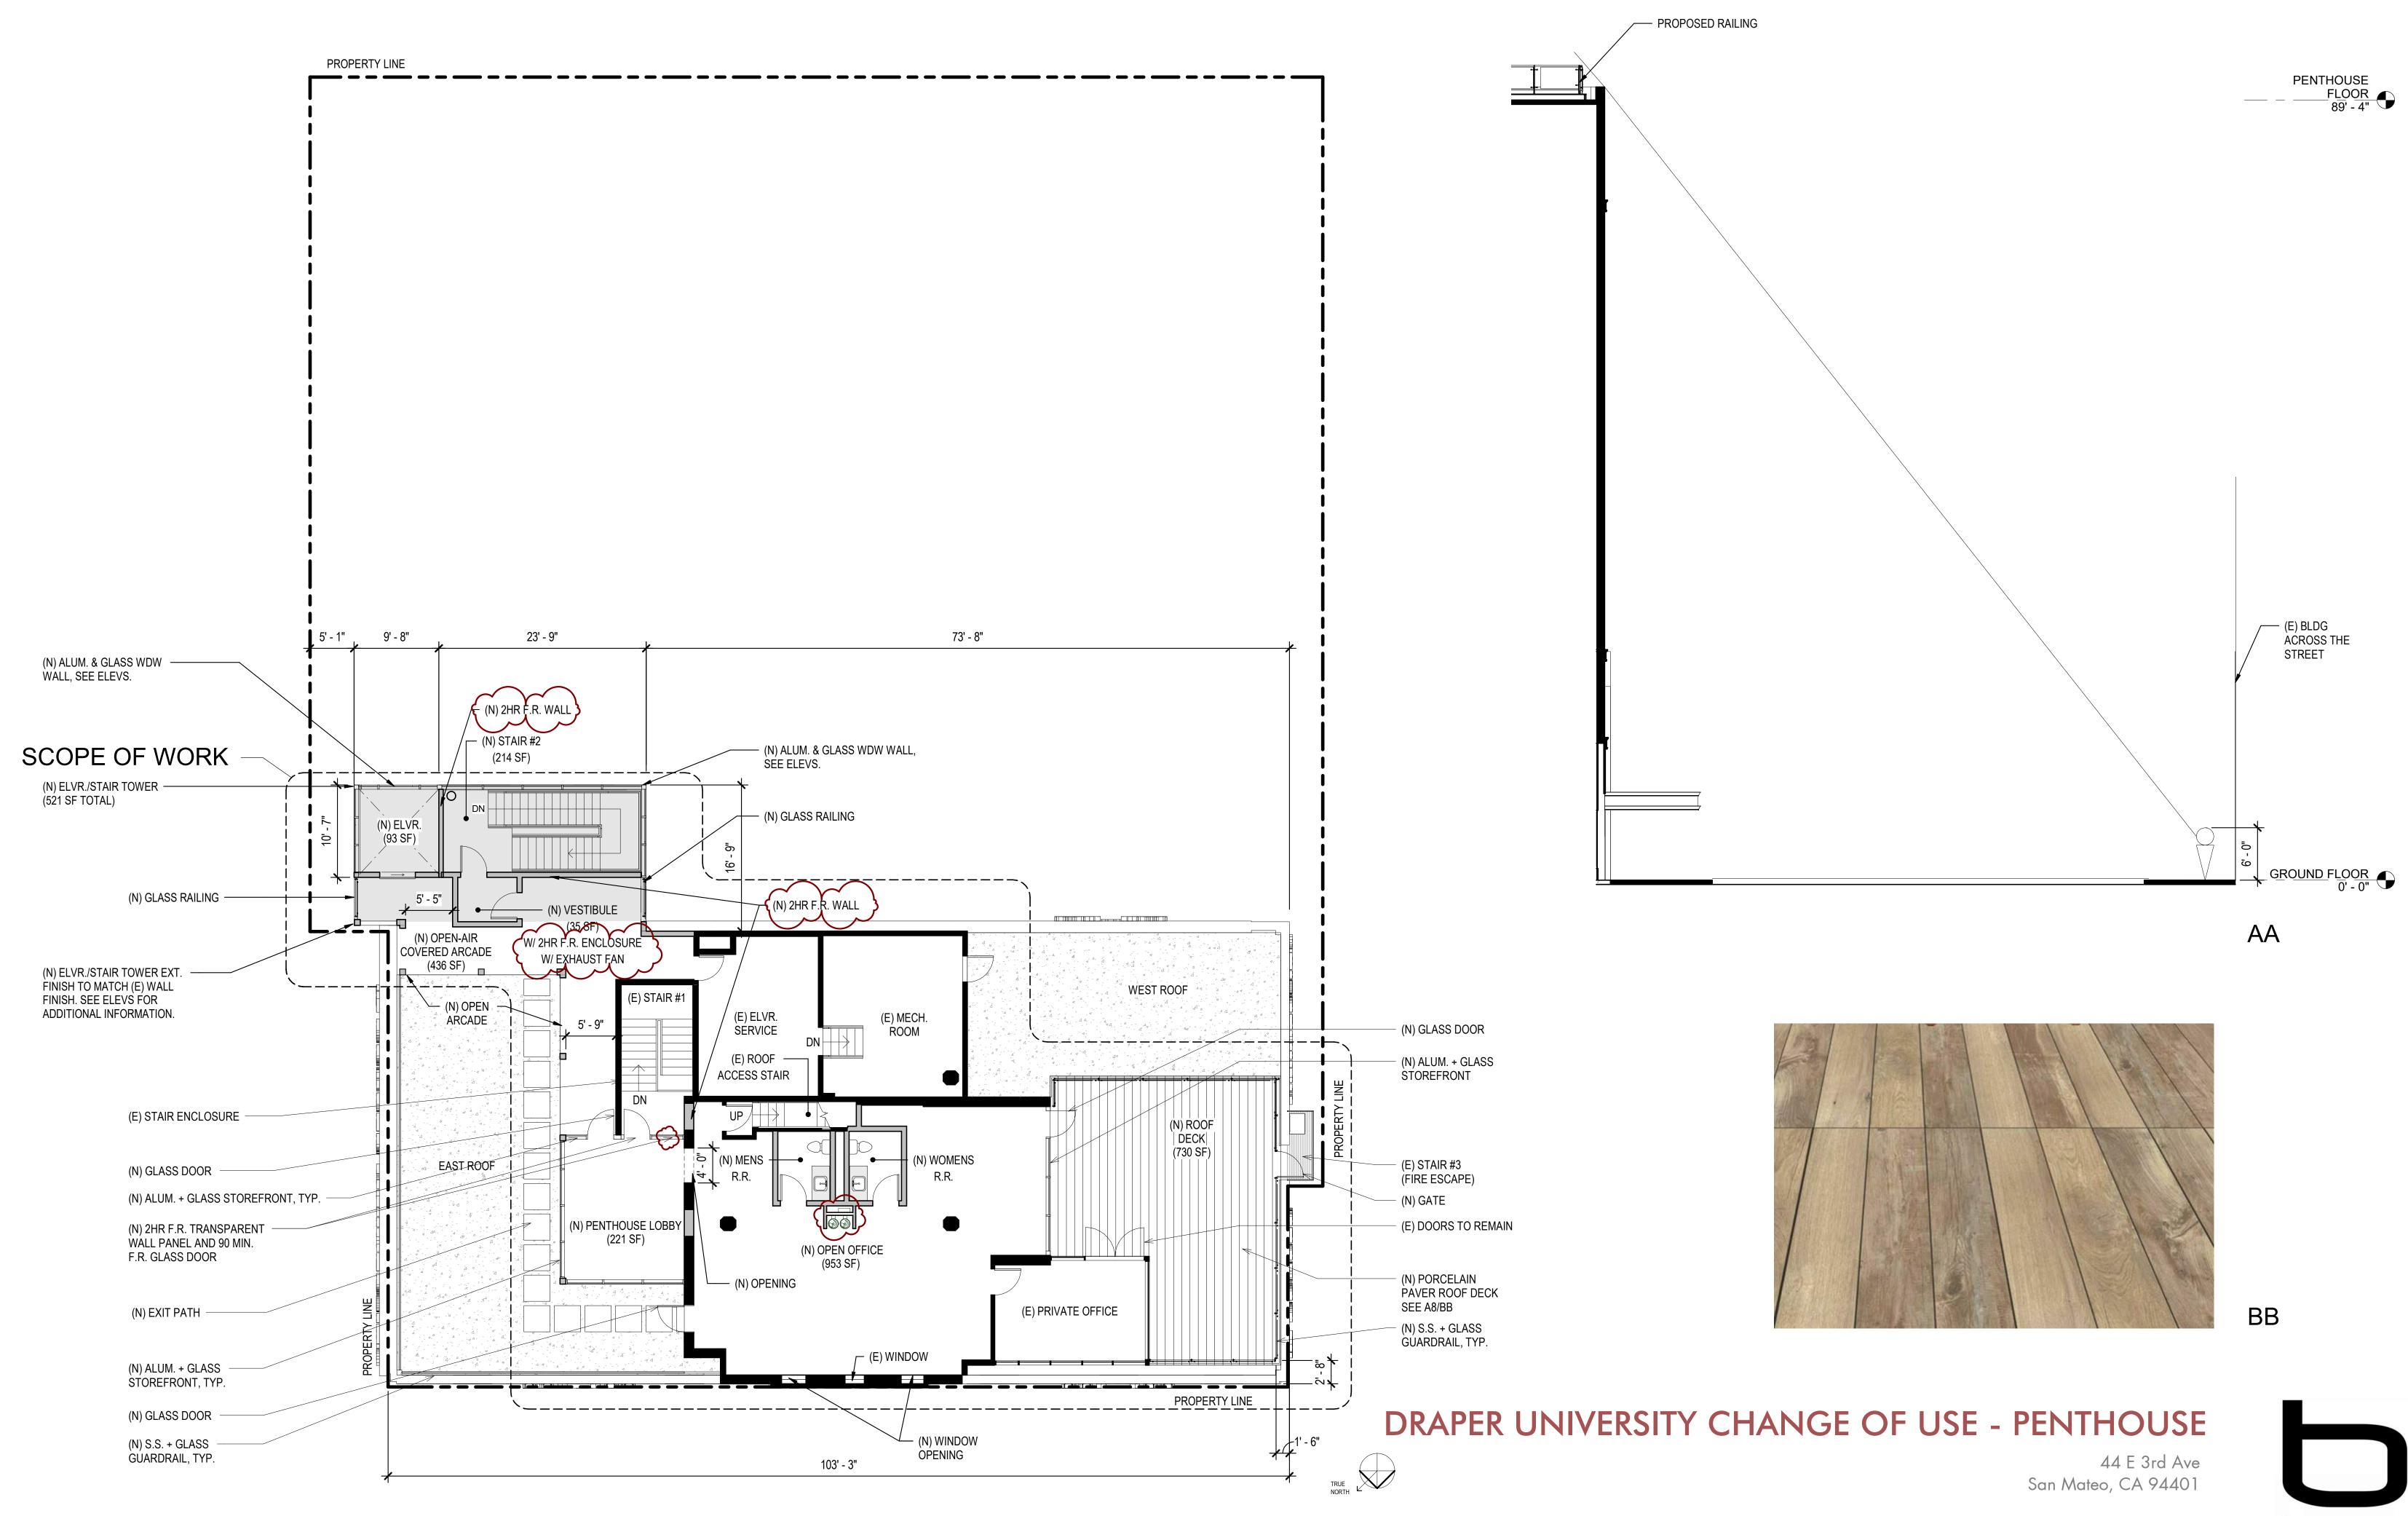

| RESTROOMS 746 SF/150 EQUIPMENT / STORAGE 5881 SF/300 2 ELEV. LOBBY / ACCESSORY 648 SF/150 AUNDRY 398 SF/100  TOTAL 7673 398 SF/100  SROUND FLOOR  JSE SF SF/OC NO. OF OR                                                                                                                                                                                                                                                                                                                                                                                                                                                                                                                                                                                                                                                                                                                                                                                                                                                                                                                                                                                                                                                                                                                                                                                                                                                                                                                                                                                                                                                                                                                                                                                                                                                                                                    |                                                      |             |                  |                     |
|--------------------------------------------------------------------------------------------------------------------------------------------------------------------------------------------------------------------------------------------------------------------------------------------------------------------------------------------------------------------------------------------------------------------------------------------------------------------------------------------------------------------------------------------------------------------------------------------------------------------------------------------------------------------------------------------------------------------------------------------------------------------------------------------------------------------------------------------------------------------------------------------------------------------------------------------------------------------------------------------------------------------------------------------------------------------------------------------------------------------------------------------------------------------------------------------------------------------------------------------------------------------------------------------------------------------------------------------------------------------------------------------------------------------------------------------------------------------------------------------------------------------------------------------------------------------------------------------------------------------------------------------------------------------------------------------------------------------------------------------------------------------------------------------------------------------------------------------------------------------------------------------------------------------------------------------------------------------------------------------------------------------------------------------------------------------------------------------------------------------------------|------------------------------------------------------|-------------|------------------|---------------------|
| EQUIPMENT / STORAGE ELEV. LOBBY / ACCESSORY ELEV. LOBBY / ACCESSORY ELEV. LOBBY / ACCESSORY ELEV. LOBBY / ACCESSORY EXITS REQUIRED EXITS REQUIRED EXITS PROVIDED:  GROUND FLOOR  USE  SF  SF/OC  NO. OF I  ASSEMBLY FQUIPMENT / STORAGE SF  SF/300 LOBBY / ACCESSORY AT2 SF/150 KITCHEN / BAR  1913 SF/200 1  TOTAL  10100  50  EXITS REQUIRED EXITS PROVIDED:  2ND FLOOR  USE  SF  SF/OC  NO. OF I  RESIDENTIAL R-2 / WORKOUT RM ASSEMBLY G34 SF/15 4 EQUIPMENT / STORAGE 165 SF/300 ELEVATOR LOBBY / RESTROOM / 1088 SF/150 ACCESSORY  TOTAL  4248  10  EXITS REQUIRED                                                                                                                                                                                                                                                                                                                                                                                                                                                                                                                                                                                                                                                                                                                                                                                                                      | ROOMS                                                | SF          | SF/OC            | NO. OF OCC.         |
| EXITS REQUIRED EXITS PROVIDED:  GROUND FLOOR  USE  SF  SF/OC  NO. OF ORCO  ASSEMBLY  T337  SF/15  49  EQUIPMENT / STORAGE  378  SF/300  LOBBY/ACCESSORY  472  SF/150  KITCHEN / BAR  1913  SF/200  1  TOTAL  10100  50  EXITS REQUIRED  EXITS PROVIDED:  2ND FLOOR  USE  SF  SF/OC  NO. OF ORCO  RESIDENTIAL R-2 / WORKOUT RM  ASSEMBLY  634  SF/15  4  EQUIPMENT / STORAGE  165  SF/300  ELEVATOR LOBBY / RESTROOM / 1088  SF/150  ACCESSORY  TOTAL  4248  10  EXITS REQUIRED  EXITS PROVIDED:                                                                                                                                                                                                                                                                                                                                                                                                                                                                                                                                                                                                                                                                                                                                                                                                                                                                                                                                                                                                                                                                                                | PMENT / STORAGE<br>/. LOBBY / ACCESSORY              | 5881<br>648 | SF/300<br>SF/150 | 5<br>20<br>5<br>4   |
| ASSEMBLY  ASSEMBLY  ASSEMBLY  EQUIPMENT / STORAGE  EQUIPMENT / STORAGE  AT72  SF/150  KITCHEN / BAR  1913  SF/200  1  TOTAL  10100  50  EXITS REQUIRED  EXITS PROVIDED:  2ND FLOOR  USE  SF  SF/OC  NO. OF CO  RESIDENTIAL R-2 / WORKOUT RM  ASSEMBLY  ASSEMBLY  EQUIPMENT / STORAGE  ELEVATOR LOBBY / RESTROOM /  ACCESSORY  ACCESSORY  TOTAL  4248  10  EXITS REQUIRED  EXITS REQUIRED  EXITS REQUIRED  EXITS REQUIRED  EXITS REQUIRED  EXITS REQUIRED  EXITS PROVIDED:  3RD THRU 8TH FLOORS  USE  SF  SF/OC  NO. OF CO  NO. OF CO  RESIDENTIAL R-2  2596  SF/50  5  EQUIPMENT / STORAGE  62  EQUIPMENT / STORAGE  62  EQUIPMENT / STORAGE  63  64  SF/300  ELEVATOR LOBBY / ACCESSORY  665  F/200  TOTAL  3320  5  EXITS REQUIRED  EXITS REQUIRED  EXITS PROVIDED:  TOTAL  3320  5  EXITS REQUIRED  EXITS PROVIDED:  PENTHOUSE                                                                                                                                                                                                                                                                                                                                                                                                                                                                                                                                                                                                                                                                                                                                                                                                                                                                                                                                                                                                                                                                                                                                                                                                                                                                                              | AL                                                   | 7673        |                  | 34                  |
| USE SF SF/OC NO. OF O  ASSEMBLY 7337 SF/15 49 EQUIPMENT / STORAGE 378 SF/300 LOBBY/ACCESSORY 472 SF/150 KITCHEN / BAR 1913 SF/200 1  TOTAL 10100 50  EXITS REQUIRED EXITS PROVIDED:  2ND FLOOR  USE SF SF/OC NO. OF O  RESIDENTIAL R-2 / WORKOUT RM 2409 SF/50 4 ASSEMBLY 634 SF/15 4 EQUIPMENT / STORAGE 165 SF/300 ELEVATOR LOBBY / RESTROOM / 1088 SF/150 ACCESSORY  TOTAL 4248 10  EXITS REQUIRED EXITS PROVIDED:  3RD THRU 8TH FLOORS  USE SF SF/OC NO. OF O  RESIDENTIAL R-2 22596 SF/50 5 EQUIPMENT / STORAGE 62 SF/300 ELEVATOR LOBBY / ACCESSORY 665 SF/200  TOTAL 3320 5  EXITS REQUIRED EXITS PROVIDED:  TOTAL 3320 5  EXITS REQUIRED EXITS PROVIDED:  TOTAL 3320 5  EXITS REQUIRED EXITS PROVIDED:  EXITS REQUIRED EXITS PROVIDED:  TOTAL 3320 5                                                                                                                                                                                                                                                                                                                                                                                                                                                                                                                                                                                                                                                                                                                                                                                                                                                                                                                                                                                                                                                                                                                                                                                                                                                                                                                                                                   |                                                      |             |                  | 1<br>2              |
| ASSEMBLY  ASSEMBLY  ASSEMBLY  EQUIPMENT / STORAGE  EQUIPMENT / STORAGE  AT72  SF/150  KITCHEN / BAR  1913  SF/200  1  TOTAL  10100  50  EXITS REQUIRED  EXITS PROVIDED:  2ND FLOOR  USE  SF  SF/OC  NO. OF CO  RESIDENTIAL R-2 / WORKOUT RM  ASSEMBLY  ASSEMBLY  EQUIPMENT / STORAGE  ELEVATOR LOBBY / RESTROOM /  ACCESSORY  ACCESSORY  TOTAL  4248  10  EXITS REQUIRED  EXITS REQUIRED  EXITS REQUIRED  EXITS REQUIRED  EXITS REQUIRED  EXITS REQUIRED  EXITS PROVIDED:  3RD THRU 8TH FLOORS  USE  SF  SF/OC  NO. OF CO  NO. OF CO  RESIDENTIAL R-2  2596  SF/50  5  EQUIPMENT / STORAGE  62  EQUIPMENT / STORAGE  62  EQUIPMENT / STORAGE  63  64  SF/300  ELEVATOR LOBBY / ACCESSORY  665  SF/200  TOTAL  3320  5  EXITS REQUIRED  EXITS REQUIRED  EXITS PROVIDED:  TOTAL  3320  5  EXITS REQUIRED  EXITS PROVIDED:  PENTHOUSE                                                                                                                                                                                                                                                                                                                                                                                                                                                                                                                                                                                                                                                                                                                                                                                                                                                                                                                                                                                                                                                                                                                                                                                                                                                                                             | UND FLOOR                                            |             |                  |                     |
| EQUIPMENT / STORAGE                                                                                                                                                                                                                                                                                                                                                                                                                                                                                                                                                                                                                                                                                                                                                                                                                                                                                                                                                                                                                                                                                                                                                                                                                                                                                                                                                                                                                                                                                                                                                                                                                                                                                                                                                                                                                                                                                                                                                                                                                                                                                                            |                                                      | SF          | SF/OC            | NO. OF OCC.         |
| EXITS REQUIRED EXITS PROVIDED:  2ND FLOOR  USE SF SF/OC NO. OF COMESTICATION OF COMESTIC SERVING SERVI | PMENT / STORAGE<br>BY/ACCESSORY                      | 378<br>472  | SF/300<br>SF/150 | 490<br>2<br>4<br>10 |
| EXITS PROVIDED:  2ND FLOOR  USE SF SF/OC NO. OF O  RESIDENTIAL R-2 / WORKOUT RM 2409 SF/50 4 ASSEMBLY 634 SF/15 4 EQUIPMENT / STORAGE 165 SF/300 ELEVATOR LOBBY / RESTROOM / 1088 SF/150 ACCESSORY  TOTAL 4248 10  EXITS REQUIRED EXITS PROVIDED:  3RD THRU 8TH FLOORS  USE SF SF/OC NO. OF O  RESIDENTIAL R-2 2596 SF/50 5 EQUIPMENT / STORAGE 62 SF/300 ELEVATOR LOBBY / ACCESSORY 665 SF/200  TOTAL 3320 5  EXITS REQUIRED EXITS PROVIDED:  TOTAL 3320 5                                                                                                                                                                                                                                                                                                                                                                                                                                                                                                                                                                                                                                                                                                                                                                                                                                                                                                                                                                                                                                                                                                                                                                                                                                                                                                                                                                                                                                                                                                                                                                                                                                                                    | AL                                                   | 10100       |                  | 506                 |
| USE SF SF/OC NO. OF O  RESIDENTIAL R-2 / WORKOUT RM 2409 SF/50 4  ASSEMBLY 634 SF/15 4  EQUIPMENT / STORAGE 165 SF/300  ELEVATOR LOBBY / RESTROOM / 1088 SF/150  ACCESSORY  TOTAL 4248 10  EXITS REQUIRED EXITS PROVIDED:  3RD THRU 8TH FLOORS  USE SF SF/OC NO. OF O  RESIDENTIAL R-2 2596 SF/50 5  EQUIPMENT / STORAGE 62 SF/300  ELEVATOR LOBBY / ACCESSORY 665 SF/200  TOTAL 3320 5  EXITS REQUIRED EXITS PROVIDED:  PENTHOUSE                                                                                                                                                                                                                                                                                                                                                                                                                                                                                                                                                                                                                                                                                                                                                                                                                                                                                                                                                                                                                                                                                                                                                                                                                                                                                                                                                                                                                                                                                                                                                                                                                                                                                             |                                                      |             |                  | 3<br>4              |
| RESIDENTIAL R-2 / WORKOUT RM 2409 SF/50 4 ASSEMBLY 634 SF/15 4 EQUIPMENT / STORAGE 165 SF/300 ELEVATOR LOBBY / RESTROOM / 1088 SF/150 ACCESSORY  TOTAL 4248 10  EXITS REQUIRED EXITS PROVIDED:  3RD THRU 8TH FLOORS  USE SF SF/OC NO. OF C RESIDENTIAL R-2 2596 SF/50 5 EQUIPMENT / STORAGE 62 SF/300 ELEVATOR LOBBY / ACCESSORY 665 SF/200  TOTAL 3320 5  EXITS REQUIRED EXITS PROVIDED:  PENTHOUSE                                                                                                                                                                                                                                                                                                                                                                                                                                                                                                                                                                                                                                                                                                                                                                                                                                                                                                                                                                                                                                                                                                                                                                                                                                                                                                                                                                                                                                                                                                                                                                                                                                                                                                                           | FLOOR                                                |             |                  |                     |
| ASSEMBLY EQUIPMENT / STORAGE ELEVATOR LOBBY / RESTROOM / ACCESSORY  TOTAL  EXITS REQUIRED EXITS PROVIDED:  3RD THRU 8TH FLOORS  USE  RESIDENTIAL R-2 EQUIPMENT / STORAGE EQUIPMENT / STORAGE ELEVATOR LOBBY / ACCESSORY  5  EXITS REQUIRED EXITS PROVIDED:  3320  5  EXITS REQUIRED EXITS REQUIRED EXITS PROVIDED:  5  EXITS REQUIRED EXITS REQUIRED EXITS PROVIDED:  5  EXITS REQUIRED EXITS PROVIDED:                                                                                                                                                                                                                                                                                                                                                                                                                                                                                                                                                                                                                                                                                                                                                                                                                                                                                                                                                                                                                                                                                                                                                                                                                                                                                                                                                                                                                                                                                                                                                                                                                                                                                                                        |                                                      | SF          | SF/OC            | NO. OF OCC.         |
| EXITS REQUIRED EXITS PROVIDED:  3RD THRU 8TH FLOORS  USE SF SF/OC NO. OF C  RESIDENTIAL R-2 2596 SF/50 5 EQUIPMENT / STORAGE 62 SF/300 ELEVATOR LOBBY / ACCESSORY 665 SF/200  TOTAL 3320 5  EXITS REQUIRED EXITS PROVIDED:  PENTHOUSE                                                                                                                                                                                                                                                                                                                                                                                                                                                                                                                                                                                                                                                                                                                                                                                                                                                                                                                                                                                                                                                                                                                                                                                                                                                                                                                                                                                                                                                                                                                                                                                                                                                                                                                                                                                                                                                                                          | EMBLY<br>PMENT / STORAGE<br>'ATOR LOBBY / RESTROOM / | 634<br>165  | SF/15<br>SF/300  | 49<br>43<br>1<br>8  |
| EXITS PROVIDED:  3RD THRU 8TH FLOORS  USE SF SF/OC NO. OF C  RESIDENTIAL R-2 2596 SF/50 5  EQUIPMENT / STORAGE 62 SF/300  ELEVATOR LOBBY / ACCESSORY 665 SF/200  TOTAL 3320 5  EXITS REQUIRED EXITS PROVIDED:  PENTHOUSE                                                                                                                                                                                                                                                                                                                                                                                                                                                                                                                                                                                                                                                                                                                                                                                                                                                                                                                                                                                                                                                                                                                                                                                                                                                                                                                                                                                                                                                                                                                                                                                                                                                                                                                                                                                                                                                                                                       | AL                                                   | 4248        |                  | 101                 |
| USE SF SF/OC NO. OF C  RESIDENTIAL R-2 2596 SF/50 5  EQUIPMENT / STORAGE 62 SF/300  ELEVATOR LOBBY / ACCESSORY 665 SF/200  TOTAL 3320 5  EXITS REQUIRED EXITS PROVIDED:  PENTHOUSE                                                                                                                                                                                                                                                                                                                                                                                                                                                                                                                                                                                                                                                                                                                                                                                                                                                                                                                                                                                                                                                                                                                                                                                                                                                                                                                                                                                                                                                                                                                                                                                                                                                                                                                                                                                                                                                                                                                                             |                                                      |             |                  | 2 3                 |
| RESIDENTIAL R-2         2596         SF/50         5           EQUIPMENT / STORAGE         62         SF/300           ELEVATOR LOBBY / ACCESSORY         665         SF/200           TOTAL         3320         5           EXITS REQUIRED EXITS PROVIDED:         EXITS PROVIDED:                                                                                                                                                                                                                                                                                                                                                                                                                                                                                                                                                                                                                                                                                                                                                                                                                                                                                                                                                                                                                                                                                                                                                                                                                                                                                                                                                                                                                                                                                                                                                                                                                                                                                                                                                                                                                                           | THRU 8TH FLOORS                                      |             |                  |                     |
| EQUIPMENT / STORAGE 62 SF/300 ELEVATOR LOBBY / ACCESSORY 665 SF/200  TOTAL 3320 5  EXITS REQUIRED EXITS PROVIDED:  PENTHOUSE                                                                                                                                                                                                                                                                                                                                                                                                                                                                                                                                                                                                                                                                                                                                                                                                                                                                                                                                                                                                                                                                                                                                                                                                                                                                                                                                                                                                                                                                                                                                                                                                                                                                                                                                                                                                                                                                                                                                                                                                   |                                                      | SF          | SF/OC            | NO. OF OCC.         |
| EXITS REQUIRED EXITS PROVIDED: PENTHOUSE                                                                                                                                                                                                                                                                                                                                                                                                                                                                                                                                                                                                                                                                                                                                                                                                                                                                                                                                                                                                                                                                                                                                                                                                                                                                                                                                                                                                                                                                                                                                                                                                                                                                                                                                                                                                                                                                                                                                                                                                                                                                                       | PMENT / STORAGE                                      | 62          | SF/300           | 52<br>1<br>4        |
| EXITS PROVIDED:  PENTHOUSE                                                                                                                                                                                                                                                                                                                                                                                                                                                                                                                                                                                                                                                                                                                                                                                                                                                                                                                                                                                                                                                                                                                                                                                                                                                                                                                                                                                                                                                                                                                                                                                                                                                                                                                                                                                                                                                                                                                                                                                                                                                                                                     | AL                                                   | 3320        |                  | 57                  |
|                                                                                                                                                                                                                                                                                                                                                                                                                                                                                                                                                                                                                                                                                                                                                                                                                                                                                                                                                                                                                                                                                                                                                                                                                                                                                                                                                                                                                                                                                                                                                                                                                                                                                                                                                                                                                                                                                                                                                                                                                                                                                                                                |                                                      |             |                  | 2<br>2              |
| 110E 0E/00 NO 0E                                                                                                                                                                                                                                                                                                                                                                                                                                                                                                                                                                                                                                                                                                                                                                                                                                                                                                                                                                                                                                                                                                                                                                                                                                                                                                                                                                                                                                                                                                                                                                                                                                                                                                                                                                                                                                                                                                                                                                                                                                                                                                               | THOUSE                                               |             |                  |                     |
| USE SF SF/OC NO. OF                                                                                                                                                                                                                                                                                                                                                                                                                                                                                                                                                                                                                                                                                                                                                                                                                                                                                                                                                                                                                                                                                                                                                                                                                                                                                                                                                                                                                                                                                                                                                                                                                                                                                                                                                                                                                                                                                                                                                                                                                                                                                                            |                                                      | SF          | SF/OC            | NO. OF OCC.         |
| EQUIPMENT / MECH. 540 SF/300                                                                                                                                                                                                                                                                                                                                                                                                                                                                                                                                                                                                                                                                                                                                                                                                                                                                                                                                                                                                                                                                                                                                                                                                                                                                                                                                                                                                                                                                                                                                                                                                                                                                                                                                                                                                                                                                                                                                                                                                                                                                                                   | PMENT / MECH.                                        | 540         | SF/300           | 31<br>2<br>2        |
| TOTAL 2253 3                                                                                                                                                                                                                                                                                                                                                                                                                                                                                                                                                                                                                                                                                                                                                                                                                                                                                                                                                                                                                                                                                                                                                                                                                                                                                                                                                                                                                                                                                                                                                                                                                                                                                                                                                                                                                                                                                                                                                                                                                                                                                                                   | AL                                                   | 2253        |                  | 35                  |