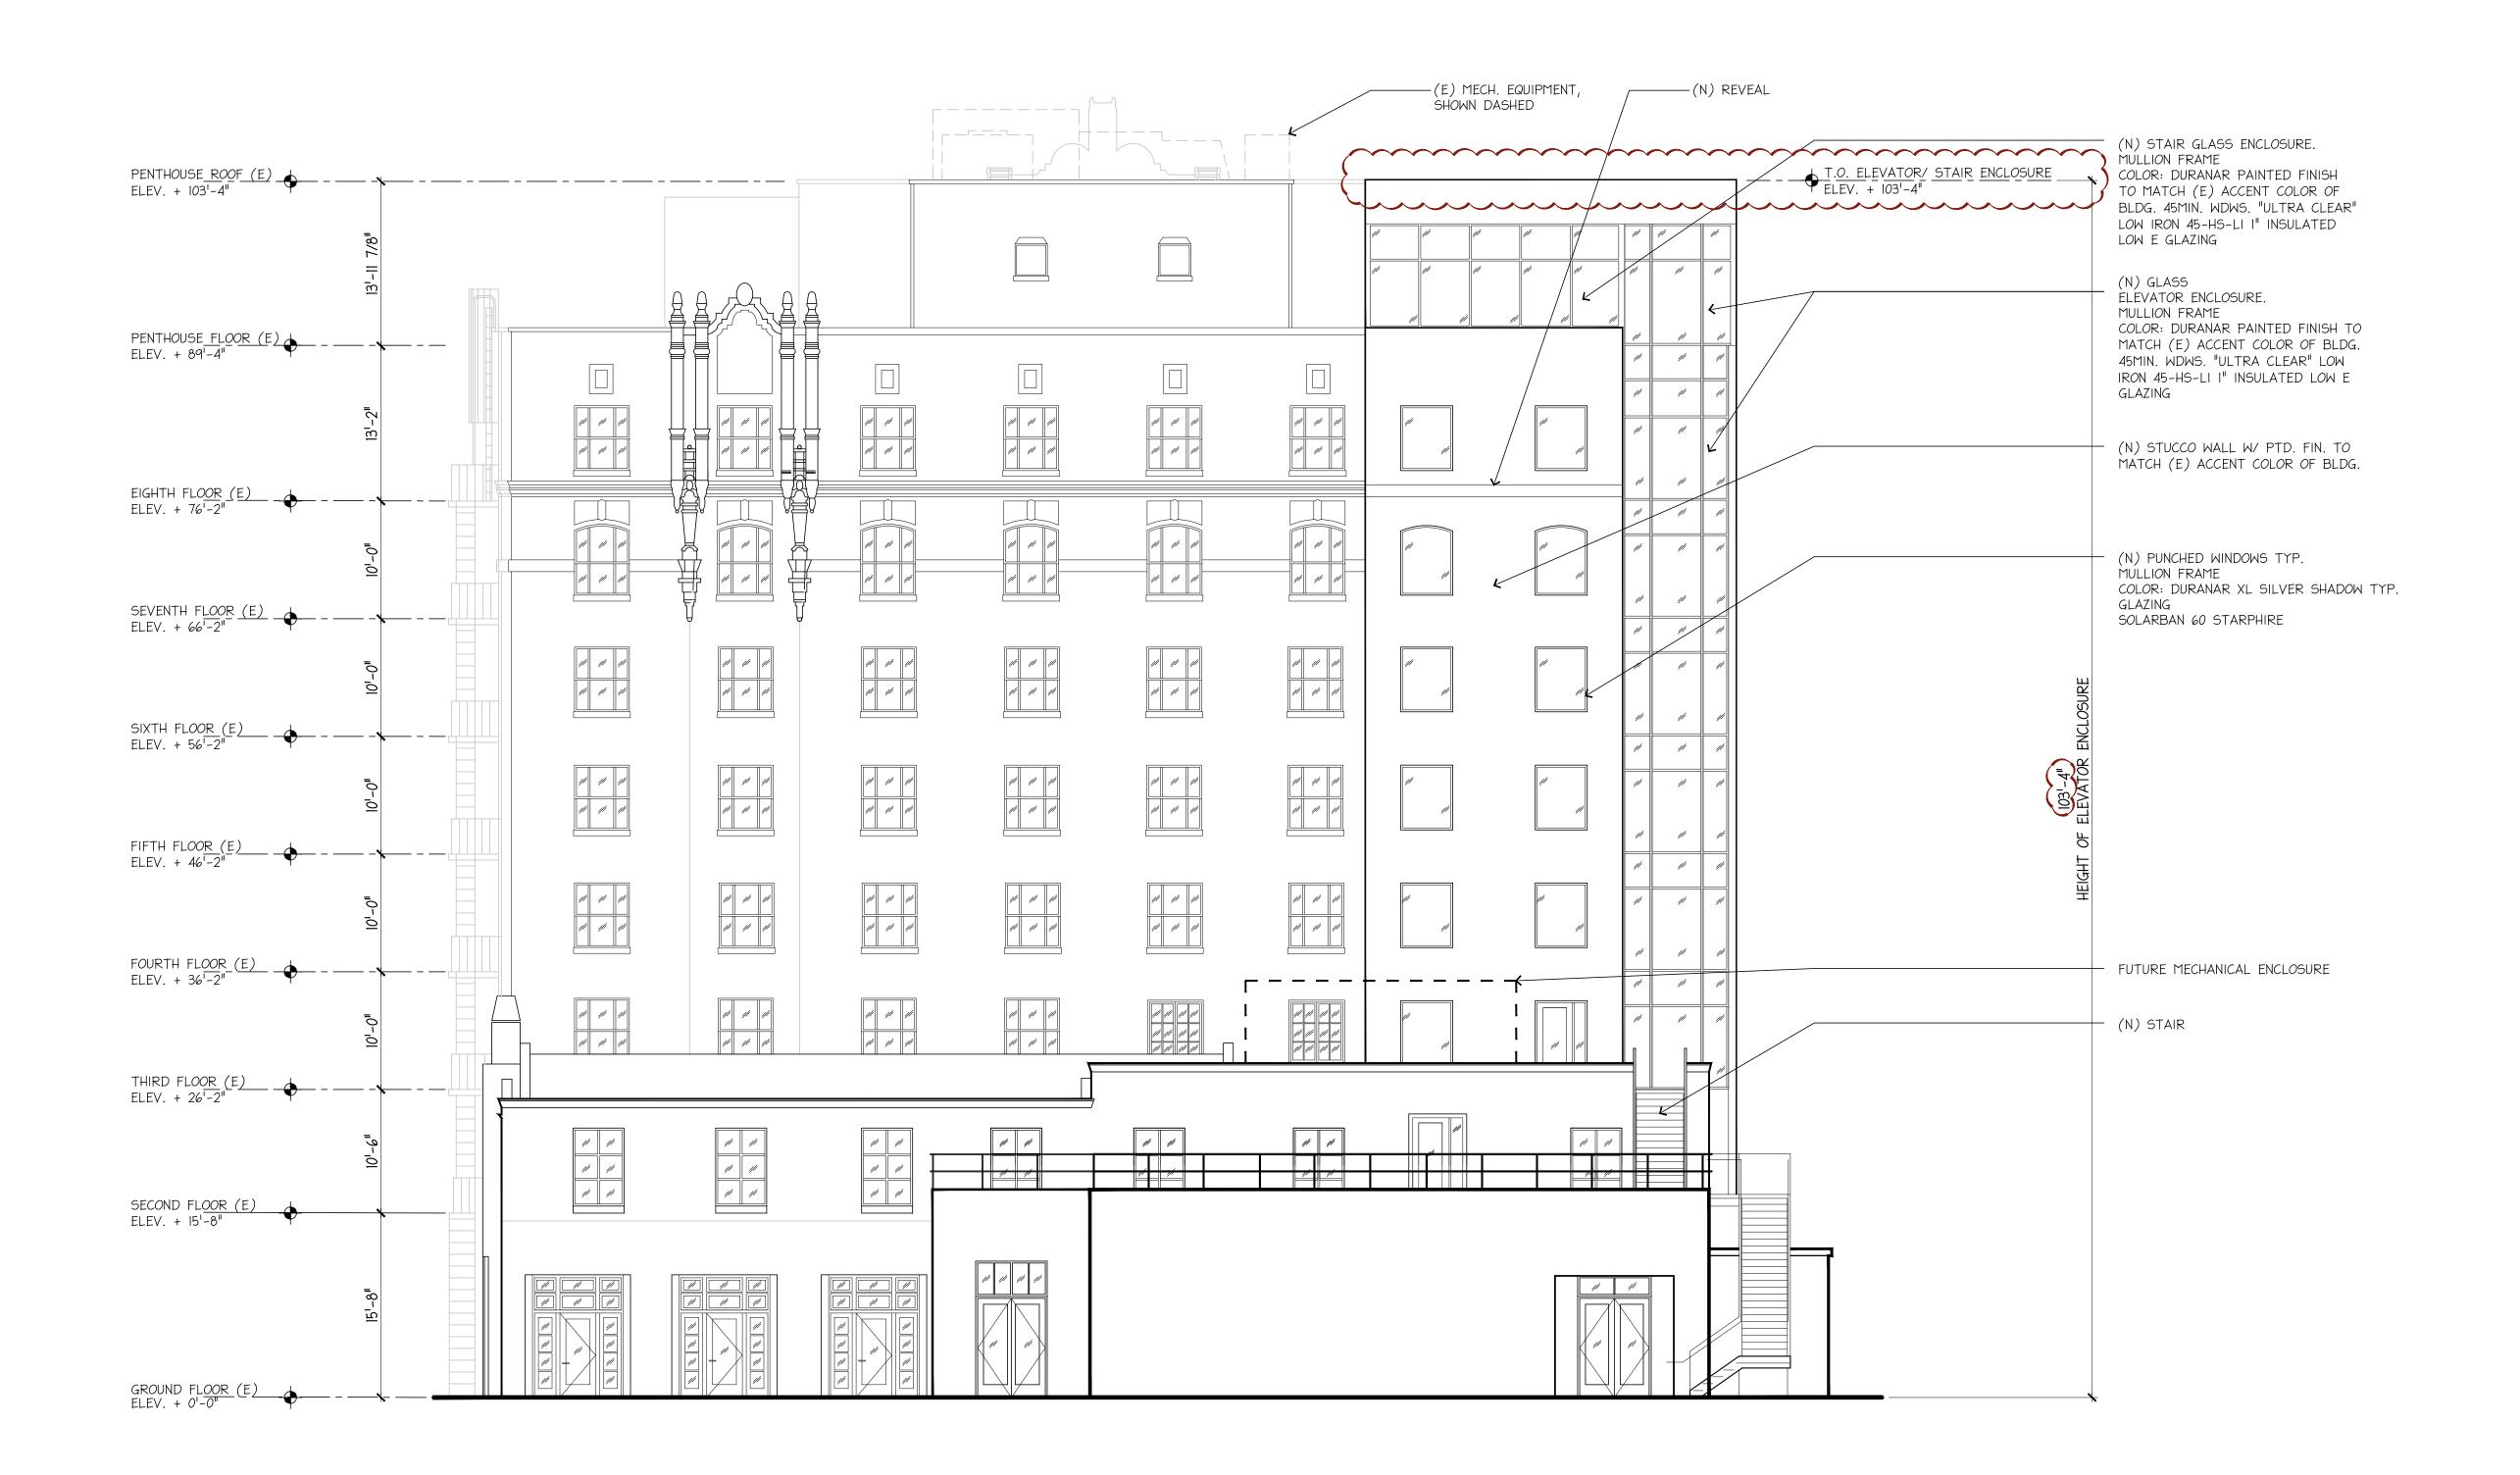

EVEL

PROPOSED NORTH ELEVATION

PROPOSED EAST ELEVATION

PROPOSED SOUTH ELEVATION

PROPOSED NORTH ELEVATION RENDER

PROPOSED SOUTH ELEVATION RENDER

PROPOSED NORTH ELEVATION RENDER

PROPOSED EAST ELEVATION RENDER

PROPOSED SOUTHEAST ELEVATION RENDER

PROPOSED WEST ELEVATION



A10

A11

A13

A14

A15

A16

A17





# DRAPER UNIVERSITY - EXISTING BASEMENT









ADJACENT BLDG

DRAPER UNIVERSITY - EXISTING 3RD - 6TH FLOOR



DRAPER UNIVERSITY - EXISTING 7TH FLOOR



























# DRAPER UNIVERSITY - EXISTING SITE PHOTOS







### DRAPER UNIVERSITY - PROPOSED BASEMENT







DRAPER UNIVERISTY - PROPOSED 3RD FLOOR











brereton



44 E 3rd Ave brereton



brereton





#### DRAPER UNIVERSITY - PROPOSED NORTH ELEVATION



#### DRAPER UNIVERSITY - PROPOSED EAST ELEVATION





### DRAPER UNIVERSITY - PROPOSED SOUTH ELEVATION



### DRAPER UNIVERSITY - PROPOSED WEST ELEVATION



### DRAPER UNIVERSITY - PROPOSED NORTH ELEVATION RENDER





# DRAPER UNIVERSITY - PROPOSED SOUTHEAST ELEVATION RENDER





# DRAPER UNIVERSITY - PROPOSED SOUTH ELEVATION RENDER





### DRAPER UNIVERSITY - PROPOSED NORTH ELEVATION RENDER





## DRAPER UNIVERSITY - PROPOSED EAST ELEVATION RENDER