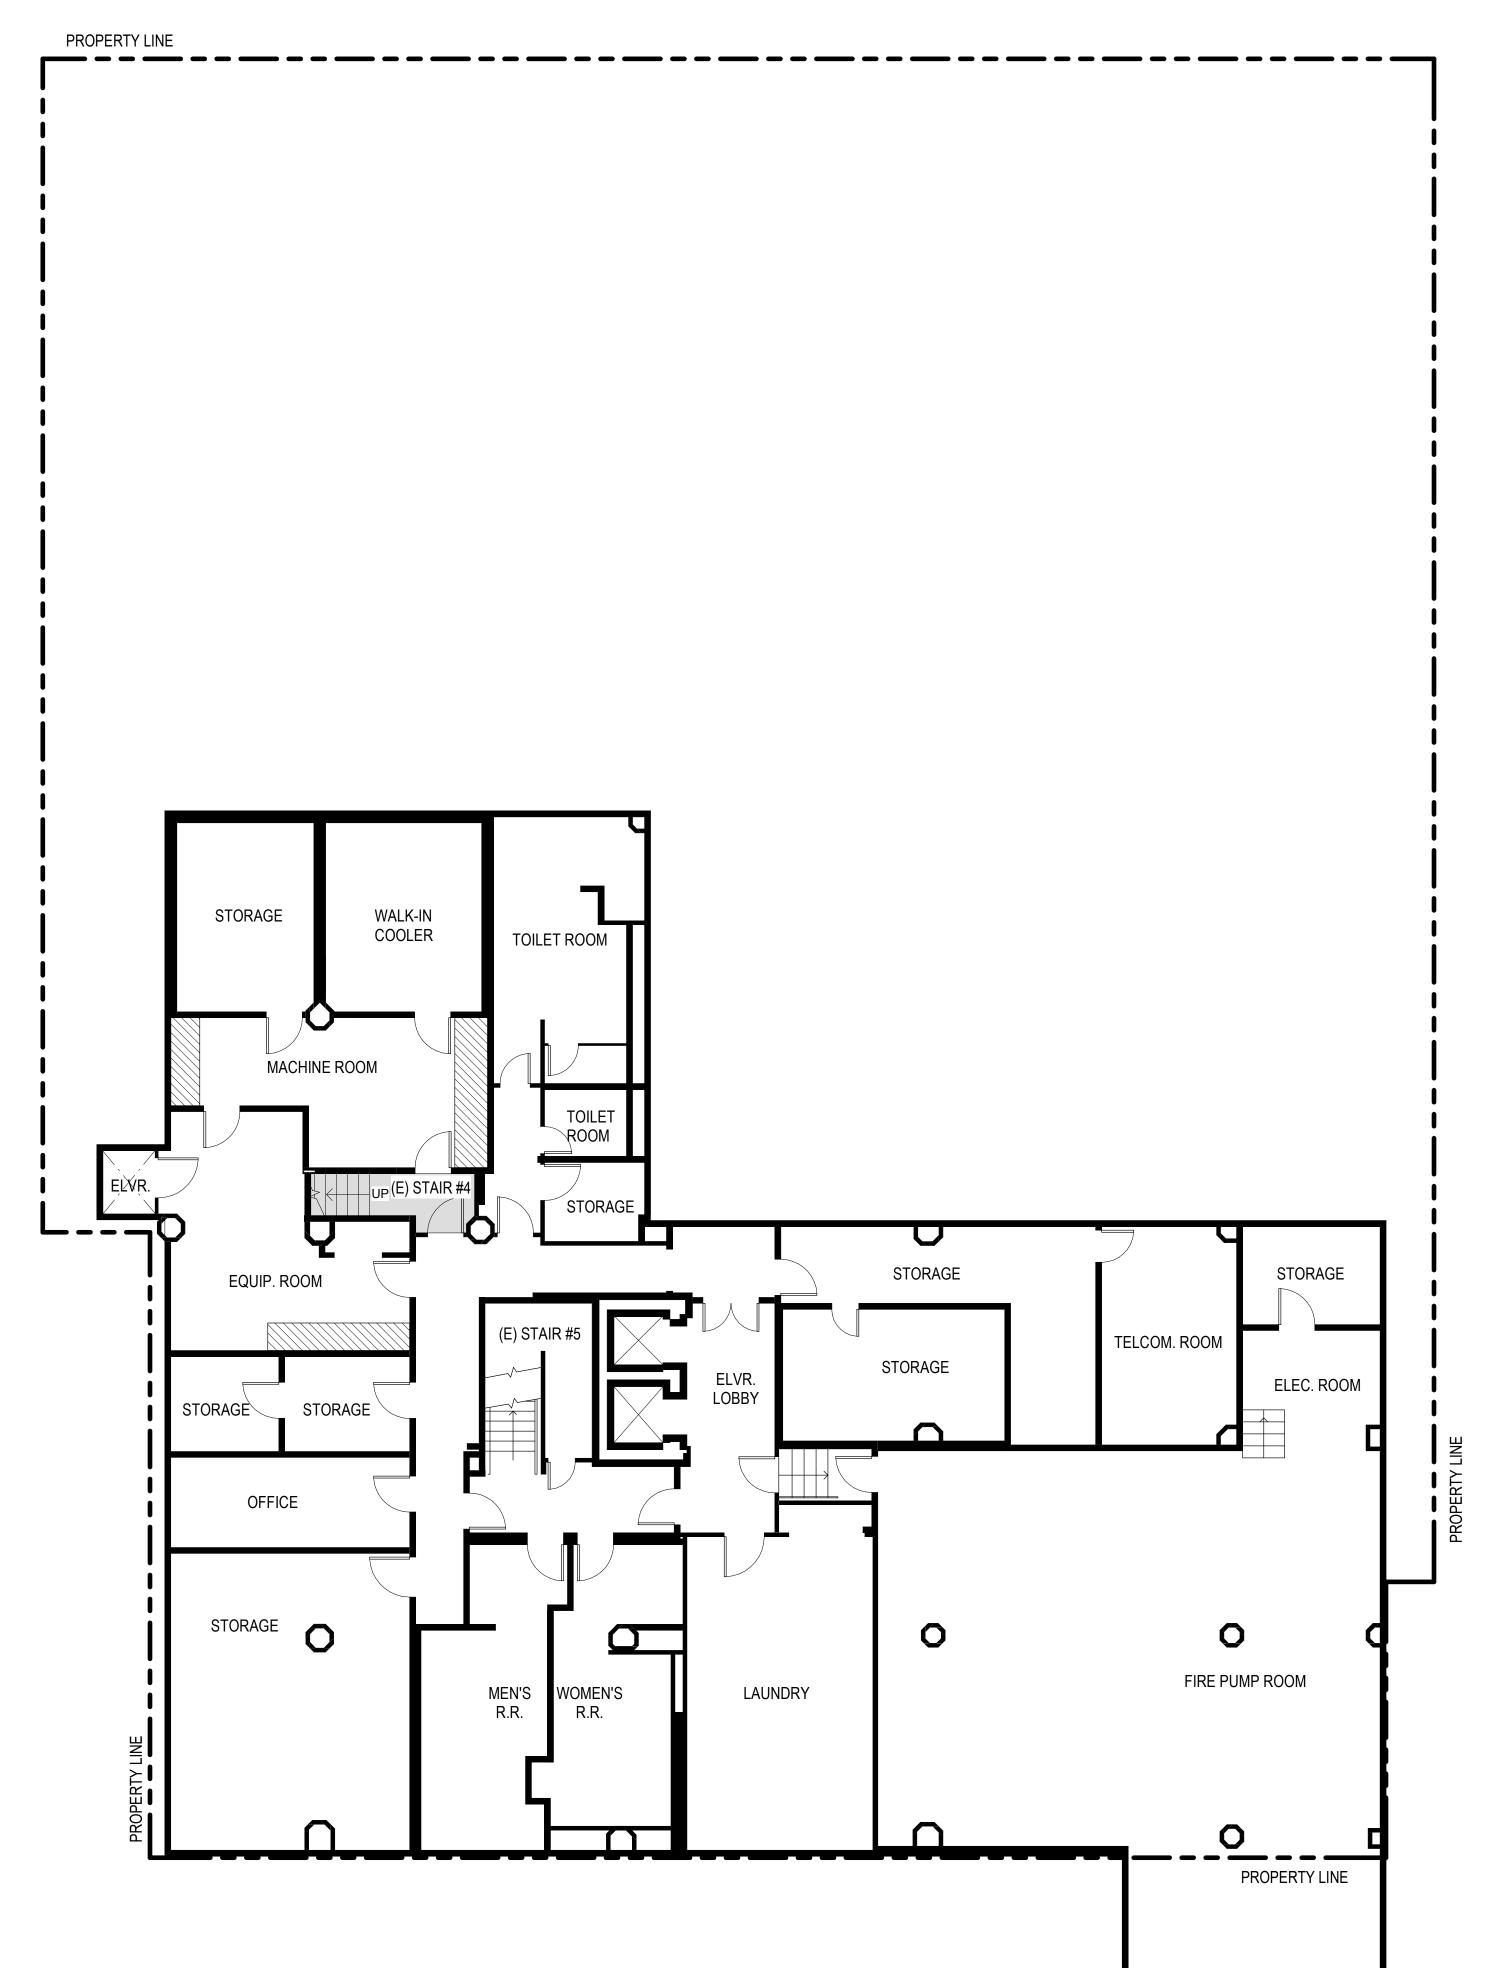

ROUND FLOOR PROPOSED 2ND LEVEL PROPOSED FLOORS 3-6 PROPOSED 7TH FLOOR                                             | A2<br>A3<br>A4<br>A5<br>A6                    |  |
| FRUFUSED / ITT FLOUR                                                                                                                                | AO                                            |  |

### DRAPER UNIVERSITY - COVER SHEET

44 E 3rd Avenue, San Mateo, CA 94401

PROPOSED 8TH FLOOR PROPOSED PENTHOUSE LEVEL

PROPOSED NORTH ELEVATION

PROPOSED EAST ELEVATION

PROPOSED SOUTH ELEVATION

PROPOSED NORTH ELEVATION RENDER

PROPOSED SOUTH ELEVATION RENDER

PROPOSED NORTH ELEVATION RENDER

PROPOSED EAST ELEVATION RENDER

PROPOSED SOUTHEAST ELEVATION RENDER

PROPOSED WEST ELEVATION



A10

A11

A13

A14

A15

A16

A17





# DRAPER UNIVERSITY - EXISTING BASEMENT









ADJACENT BLDG

DRAPER UNIVERSITY - EXISTING 3RD - 6TH FLOOR



DRAPER UNIVERSITY - EXISTING 7TH FLOOR



























# DRAPER UNIVERSITY - EXISTING SITE PHOTOS







### DRAPER UNIVERSITY - PROPOSED BASEMENT







DRAPER UNIVERISTY - PROPOSED 3RD FLOOR











brereton



44 E 3rd Ave brereton



brereton





#### DRAPER UNIVERSITY - PROPOSED NORTH ELEVATION



#### DRAPER UNIVERSITY - PROPOSED EAST ELEVATION





### DRAPER UNIVERSITY - PROPOSED SOUTH ELEVATION



### DRAPER UNIVERSITY - PROPOSED WEST ELEVATION



### DRAPER UNIVERSITY - PROPOSED NORTH ELEVATION RENDER





# DRAPER UNIVERSITY - PROPOSED SOUTHEAST ELEVATION RENDER





# DRAPER UNIVERSITY - PROPOSED SOUTH ELEVATION RENDER





### DRAPER UNIVERSITY - PRO