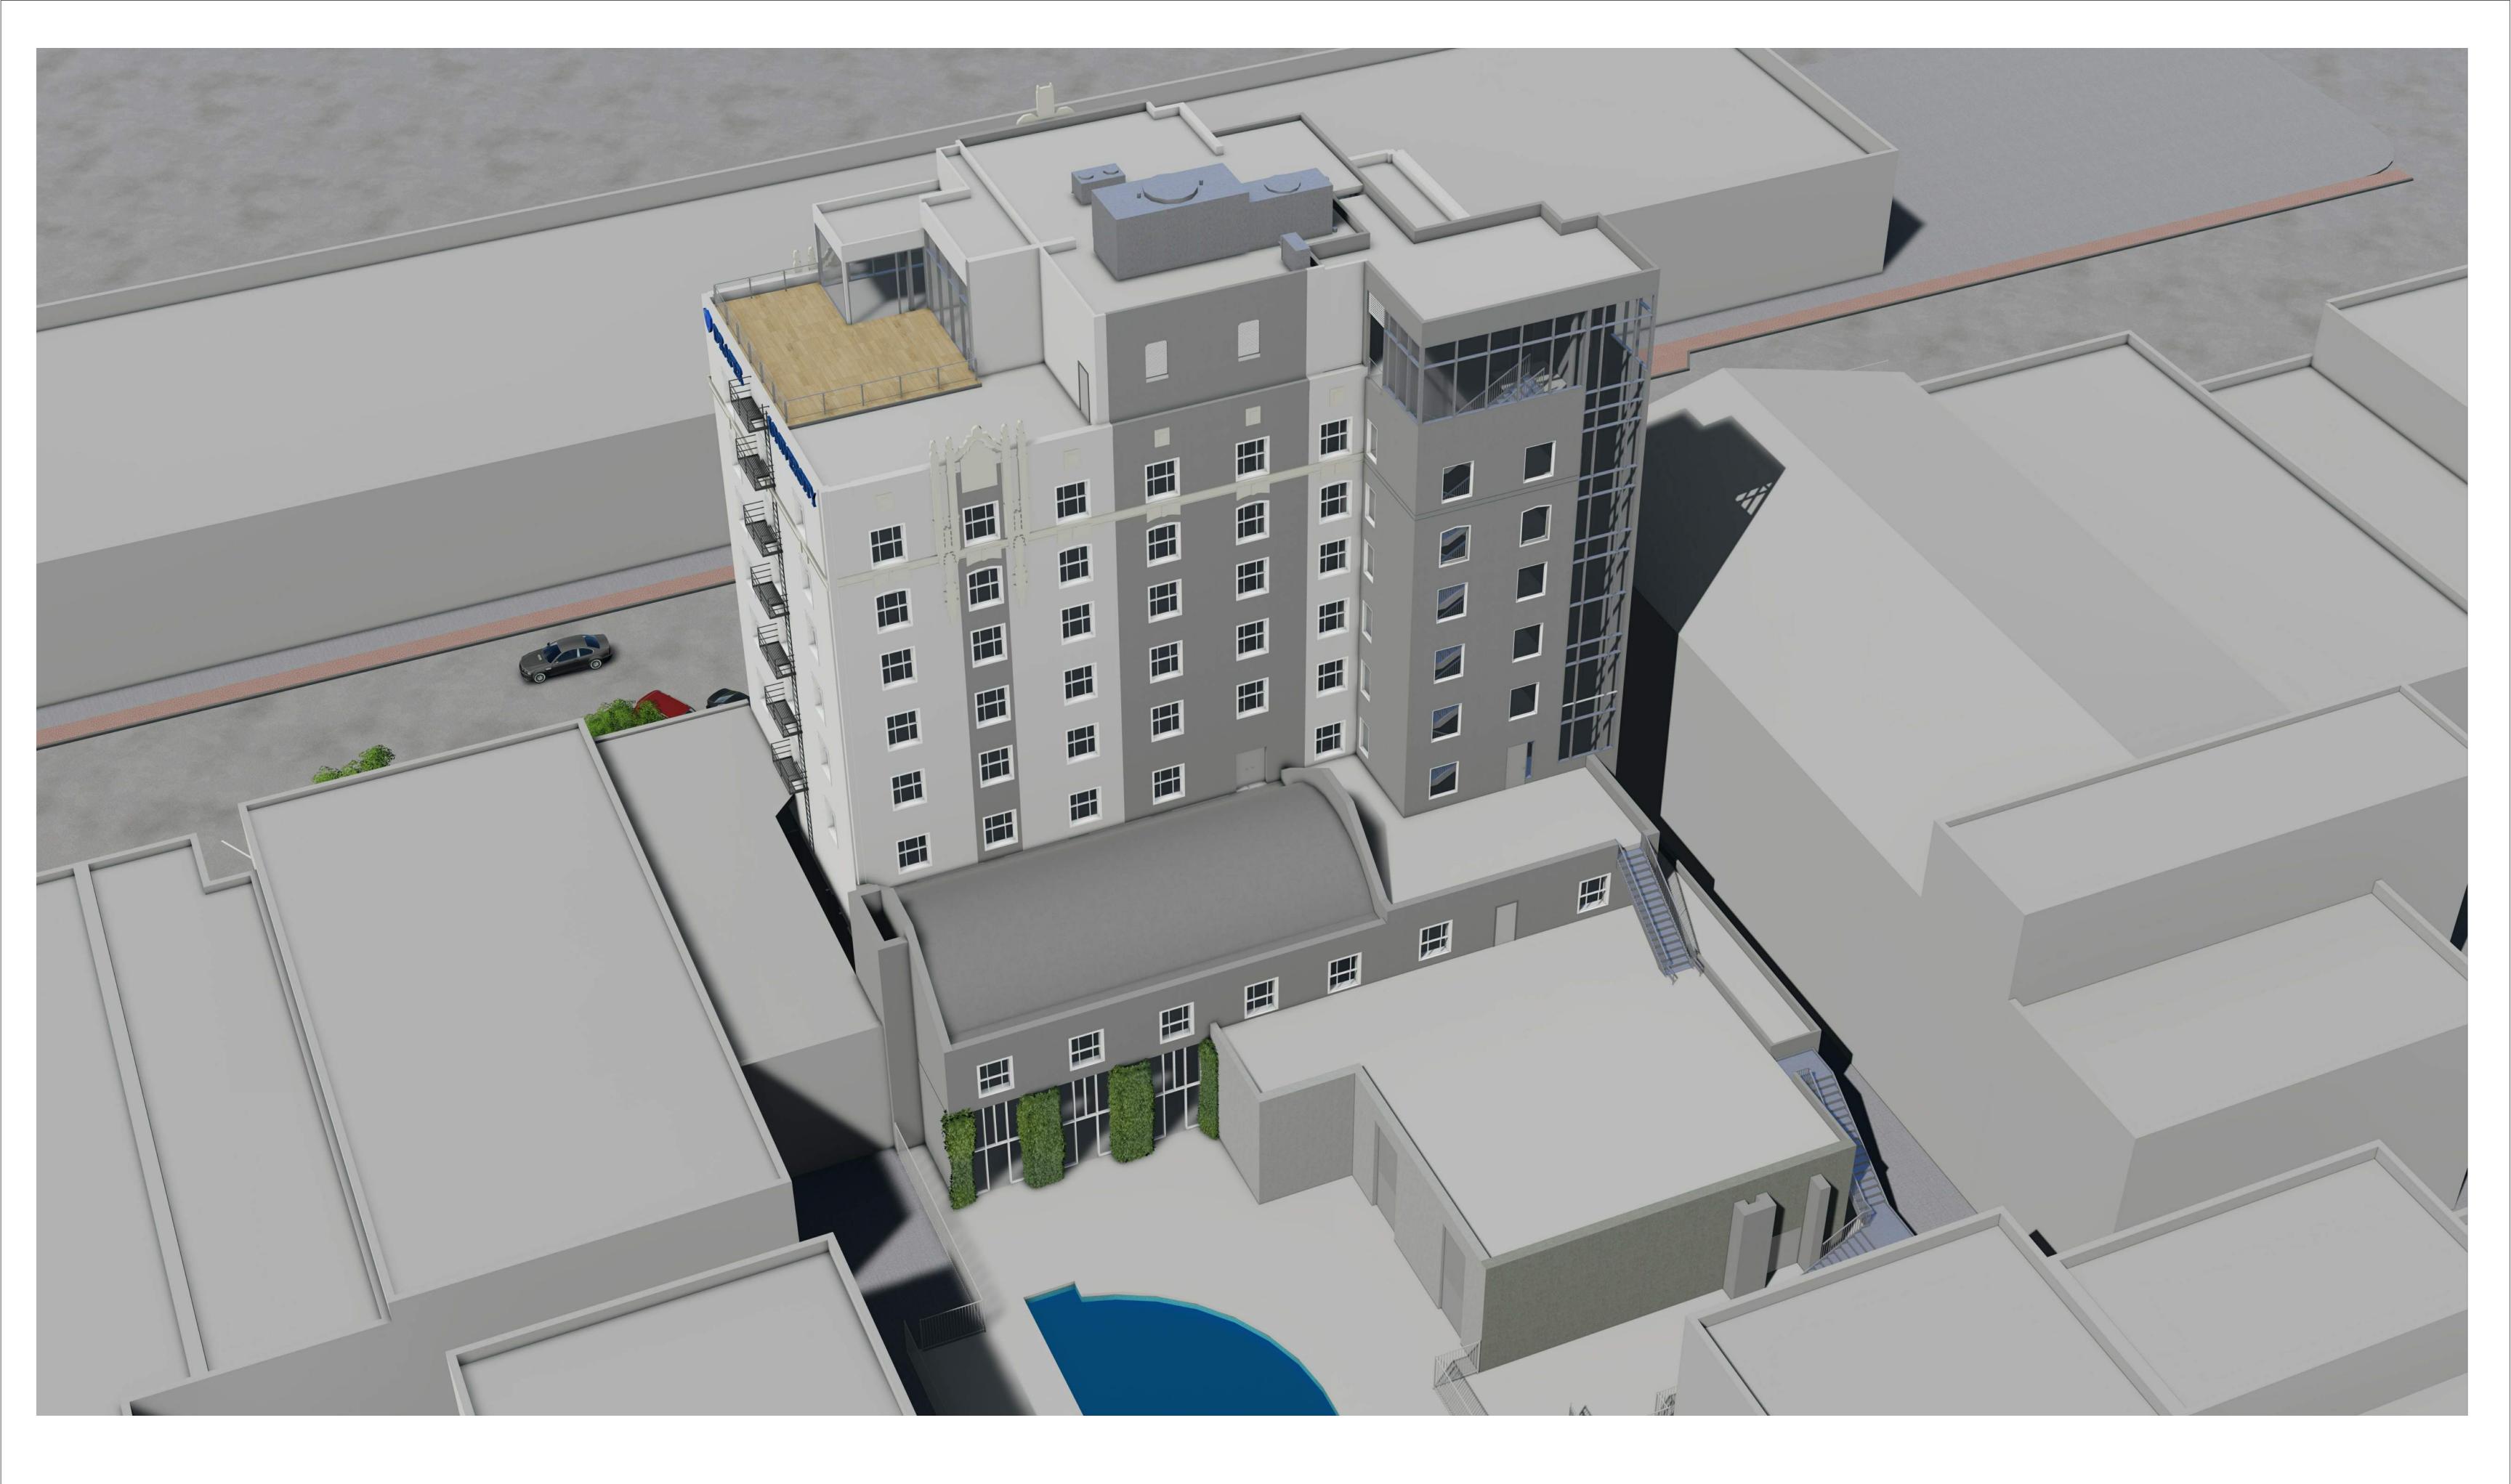

HEAST ELEVATION RENDER

PROPOSED WEST ELEVATION



A10

A11

A13

A14

A15

A16

A17





# DRAPER UNIVERSITY - EXISTING BASEMENT









ADJACENT BLDG

DRAPER UNIVERSITY - EXISTING 3RD - 6TH FLOOR



DRAPER UNIVERSITY - EXISTING 7TH FLOOR



























# DRAPER UNIVERSITY - EXISTING SITE PHOTOS







### DRAPER UNIVERSITY - PROPOSED BASEMENT







DRAPER UNIVERISTY - PROPOSED 3RD FLOOR











brereton



44 E 3rd Ave brereton



brereton





#### DRAPER UNIVERSITY - PROPOSED NORTH ELEVATION



#### DRAPER UNIVERSITY - PROPOSED EAST ELEVATION





### DRAPER UNIVERSITY - PROPOSED SOUTH ELEVATION



### DRAPER UNIVERSITY - PROPOSED WEST ELEVATION



### DRAPER UNIVERSITY - PROPOSED NORTH ELEVATION RENDER





# DRAPER UNIVERSITY - PROPOSED SOUTHEAST ELEVATION RENDER





# DRAPER UNIVERSITY - PROPOSED SOUTH ELEVATION RENDER





### DRAPER UNIVERSITY - PROPOSED NORTH ELEVATION RENDER





## DRAPER UNIVERSITY - PROPOSED EAST ELEVATION RENDER