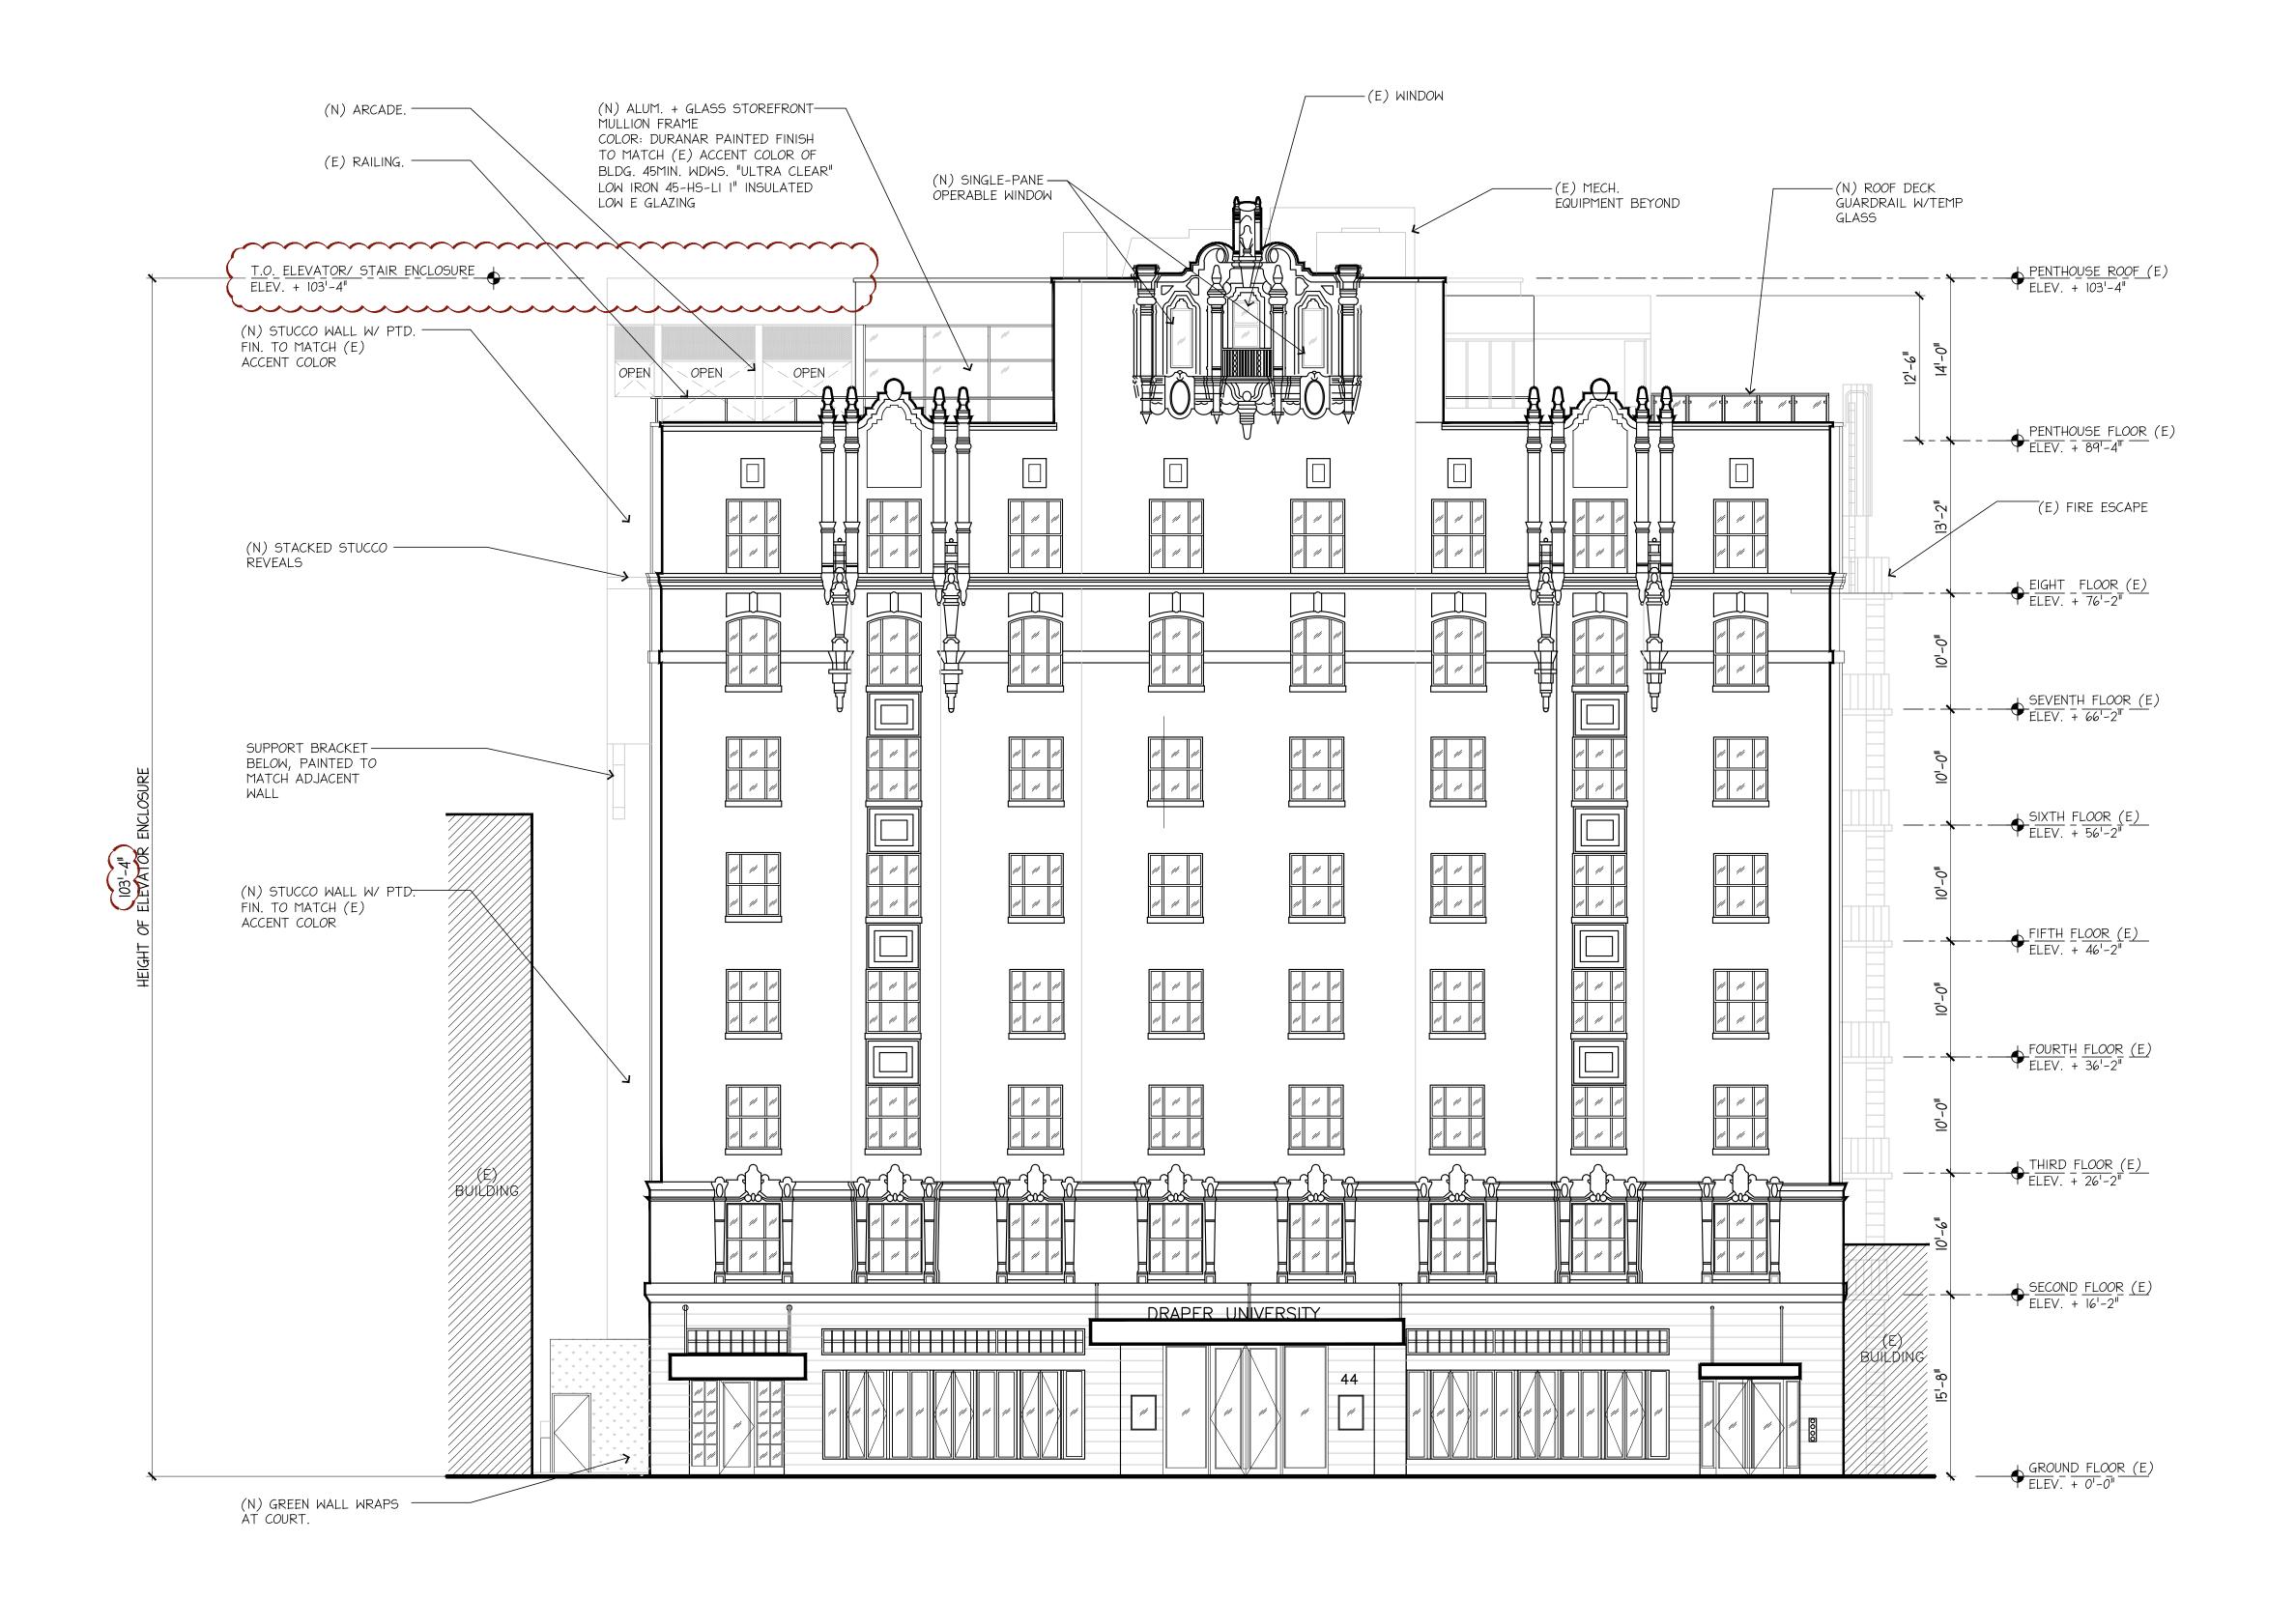

PER UNIVERSITY - COVER SHEET

44 E 3rd Avenue, San Mateo, CA 94401

PROPOSED 8TH FLOOR PROPOSED PENTHOUSE LEVEL

PROPOSED NORTH ELEVATION

PROPOSED EAST ELEVATION

PROPOSED SOUTH ELEVATION

PROPOSED NORTH ELEVATION RENDER

PROPOSED SOUTH ELEVATION RENDER

PROPOSED NORTH ELEVATION RENDER

PROPOSED EAST ELEVATION RENDER

PROPOSED SOUTHEAST ELEVATION RENDER

PROPOSED WEST ELEVATION



A10

A11

A13

A14

A15

A16

A17





# DRAPER UNIVERSITY - EXISTING BASEMENT









ADJACENT BLDG

DRAPER UNIVERSITY - EXISTING 3RD - 6TH FLOOR



DRAPER UNIVERSITY - EXISTING 7TH FLOOR



























# DRAPER UNIVERSITY - EXISTING SITE PHOTOS







### DRAPER UNIVERSITY - PROPOSED BASEMENT







DRAPER UNIVERISTY - PROPOSED 3RD FLOOR











brereton



44 E 3rd Ave brereton



brereton





#### DRAPER UNIVERSITY - PROPOSED NORTH ELEVATION



#### DRAPER UNIVERSITY - PROPOSED EAST ELEVATION





### DRAPER UNIVERSITY - PROPOSED SOUTH ELEVATION



### DRAPER UNIVERSITY - PROPOSED WEST ELEVATION



### DRAPER UNIVERSITY - PROPOSED NORTH ELEVATION RENDER





# DRAPER UNIVERSITY - PROPOSED SOUTHEAST ELEVATION RENDER





# DRAPER UNIVERSITY - PROPOSED SOUTH ELEVATION RENDER





### DRAPER UNIVERSITY - PROPOSED NORTH ELEVATION RENDER





## DRAPER UNIVERSITY - PROPOSED EAST ELEVATION RENDER