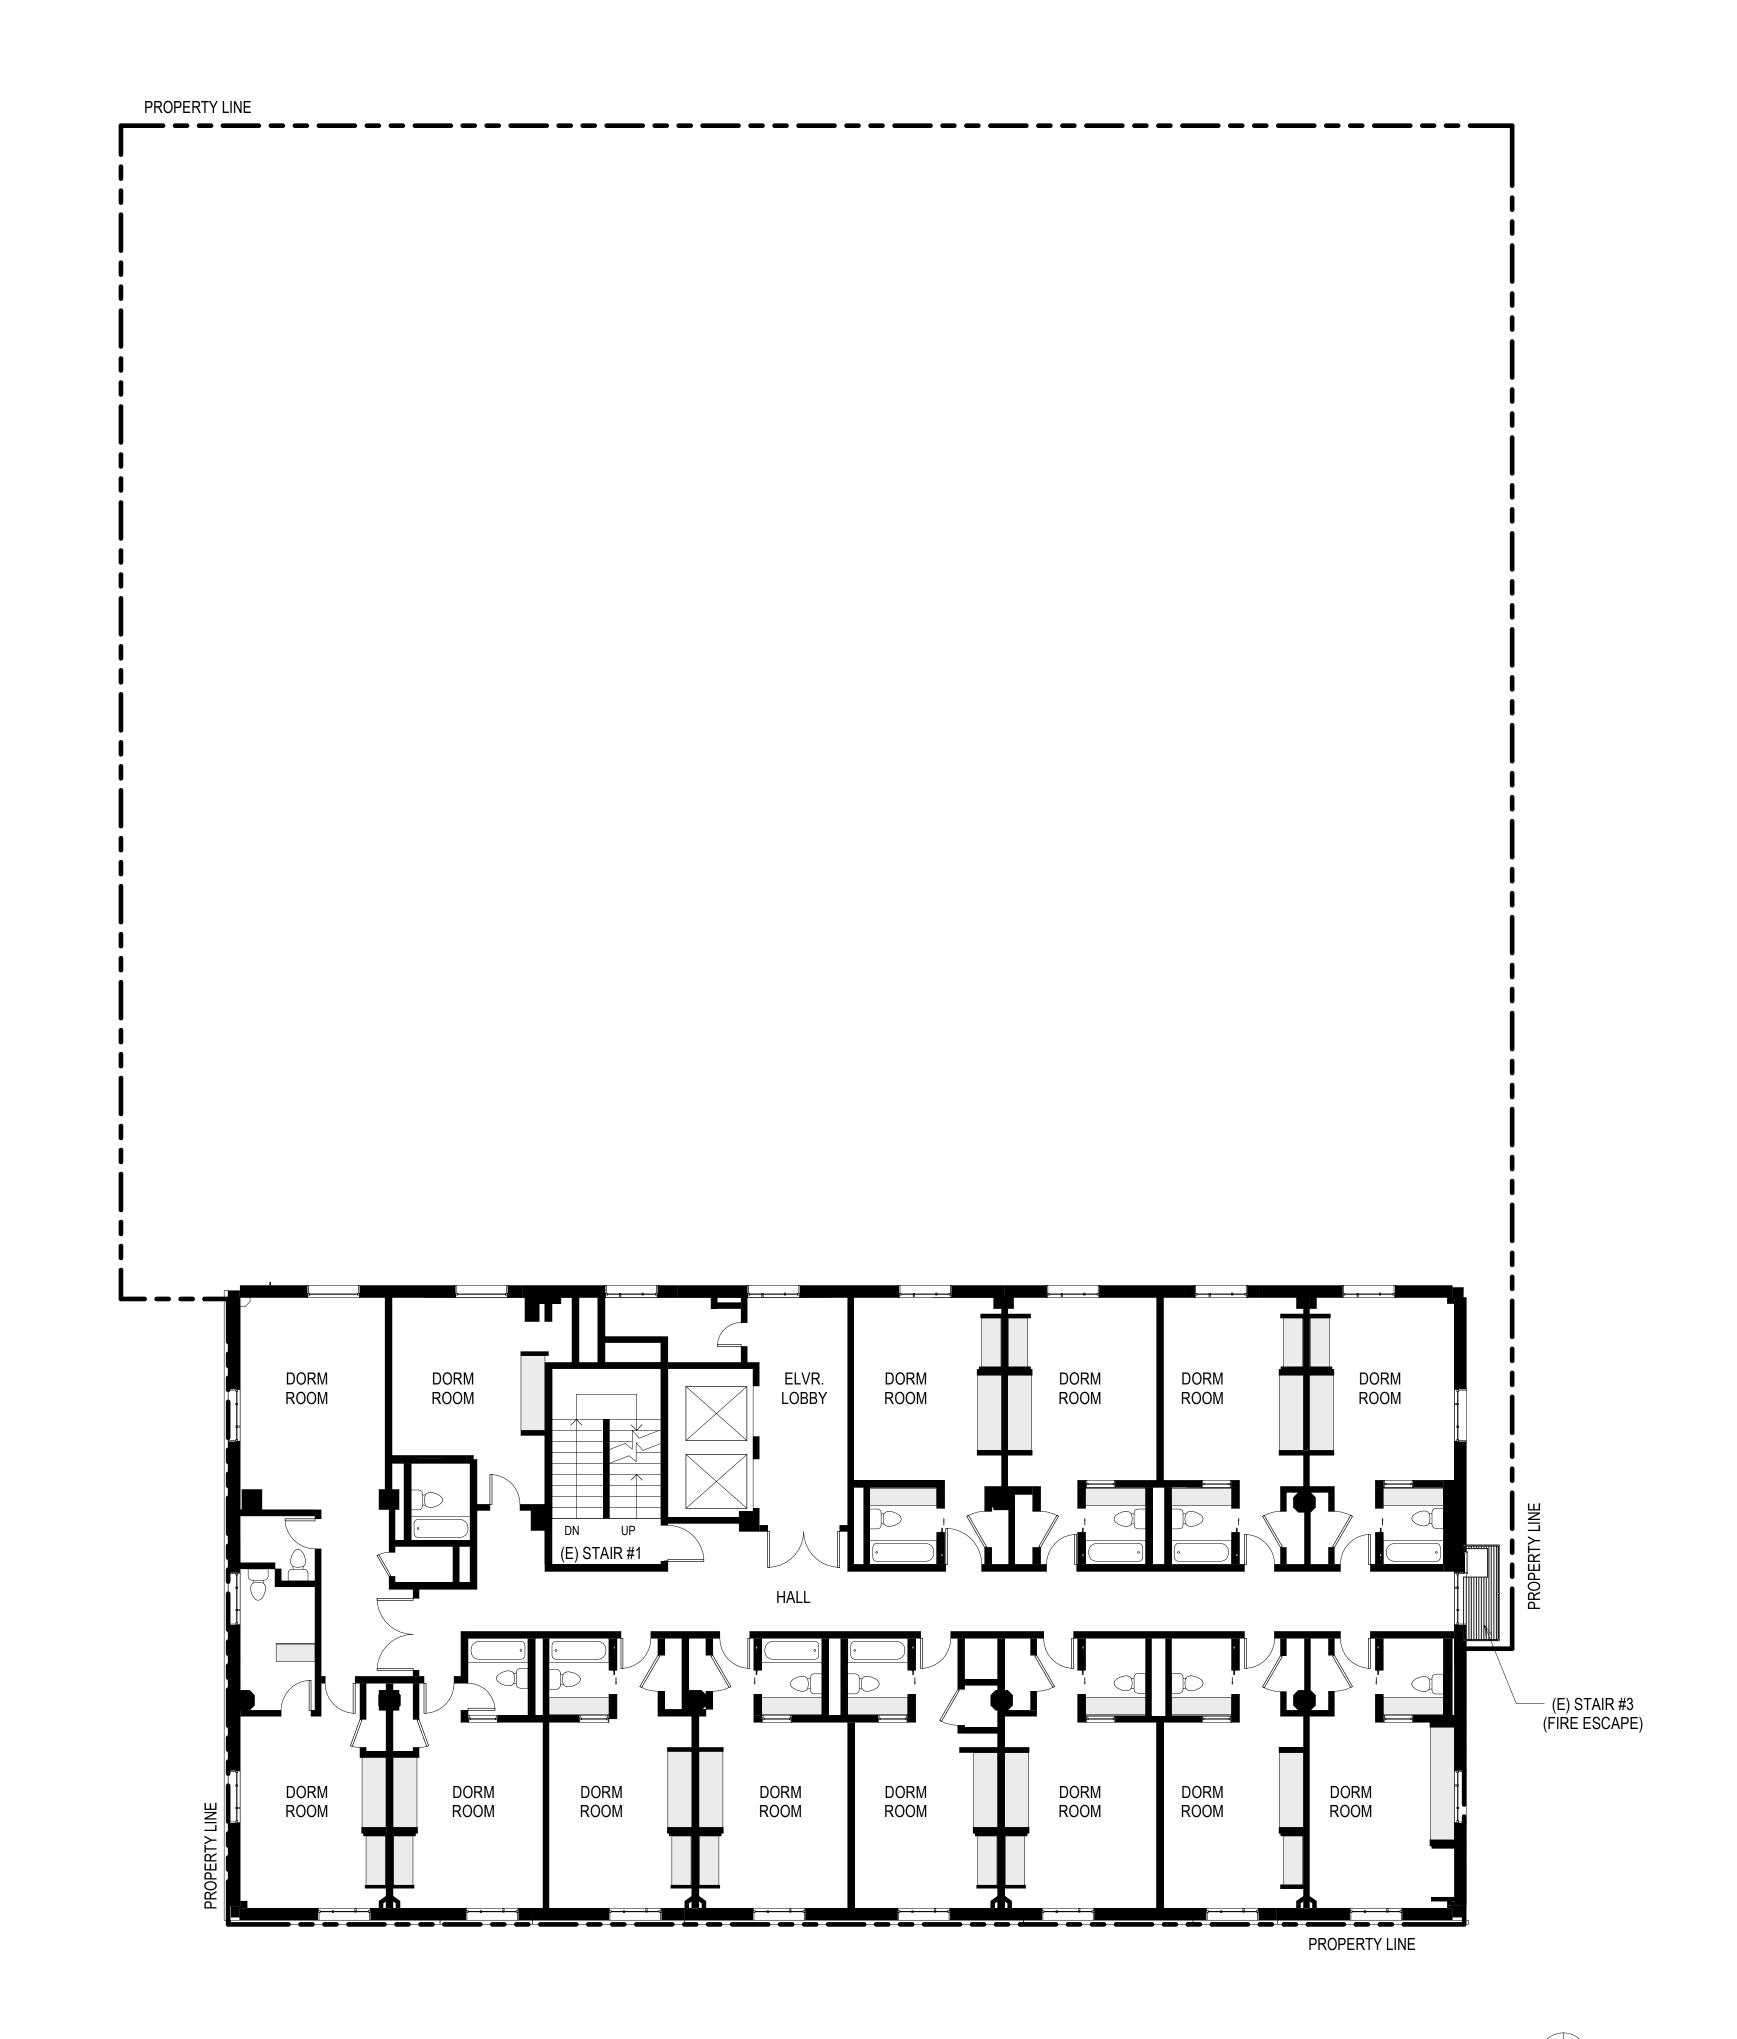

3RD THRU 8TH FLOORS

TOTAL

TOTAL

TOTAL REQUIRED SPACES

TOTAL PROVIDED SPACES

| 4                                                                                                                                     | ELEVATOR LOBBY / ACCESSORY                                                                                                                                                                                               | 886                                           | SF/150                                                                                                                                                     | 6                                                                                                                                                           |
|---------------------------------------------------------------------------------------------------------------------------------------|--------------------------------------------------------------------------------------------------------------------------------------------------------------------------------------------------------------------------|-----------------------------------------------|------------------------------------------------------------------------------------------------------------------------------------------------------------|-------------------------------------------------------------------------------------------------------------------------------------------------------------|
| 57                                                                                                                                    | TOTAL                                                                                                                                                                                                                    | 3427                                          |                                                                                                                                                            | 58                                                                                                                                                          |
| 2 2                                                                                                                                   | EXITS REQUIRED EXITS PROVIDED:                                                                                                                                                                                           |                                               |                                                                                                                                                            | 2<br>3                                                                                                                                                      |
|                                                                                                                                       | 7TH & 8TH FLOORS                                                                                                                                                                                                         |                                               |                                                                                                                                                            |                                                                                                                                                             |
| NO. OF OCC.                                                                                                                           | USE                                                                                                                                                                                                                      | SF                                            | SF/OC                                                                                                                                                      | NO. OF OCC.                                                                                                                                                 |
| 31<br>2<br>2                                                                                                                          | OPEN OFFICE EQUIPMENT / STORAGE ELEVATOR LOBBY / RESTROOM                                                                                                                                                                | 4460<br>62<br>269                             | SF/150<br>SF/300<br>SF/150                                                                                                                                 | 30<br>1<br>2                                                                                                                                                |
| 35                                                                                                                                    | TOTAL                                                                                                                                                                                                                    | 4791                                          |                                                                                                                                                            | 33                                                                                                                                                          |
| 1 2                                                                                                                                   | EXITS REQUIRED EXITS PROVIDED:                                                                                                                                                                                           |                                               |                                                                                                                                                            | 2<br>3                                                                                                                                                      |
|                                                                                                                                       | <u>PENTHOUSE</u>                                                                                                                                                                                                         |                                               |                                                                                                                                                            |                                                                                                                                                             |
|                                                                                                                                       | USE                                                                                                                                                                                                                      | SF                                            | SF/OC                                                                                                                                                      | NO. OF OCC.                                                                                                                                                 |
|                                                                                                                                       | OPEN OFFICE PRIVATE OFFICE EQUIPMENT / MECH. LOBBY/ARCADE ASSEMBLY / ROOF DECK                                                                                                                                           | 953<br>195<br>538<br>657<br>735               | SF/150<br>SF/150<br>SF/300<br>SF/150<br>SF/15                                                                                                              | 7<br>2<br>2<br>5<br>49                                                                                                                                      |
|                                                                                                                                       | TOTAL                                                                                                                                                                                                                    | 3078                                          |                                                                                                                                                            | 65                                                                                                                                                          |
|                                                                                                                                       | EXITS REQUIRED EXITS PROVIDED:                                                                                                                                                                                           |                                               |                                                                                                                                                            | 2 3                                                                                                                                                         |
| ING                                                                                                                                   | BICYCLE PAR                                                                                                                                                                                                              | MING                                          | r - PROI                                                                                                                                                   | CSED                                                                                                                                                        |
|                                                                                                                                       | GROUND FLOOR                                                                                                                                                                                                             |                                               |                                                                                                                                                            |                                                                                                                                                             |
| LONG TERM PER 12,000 SF                                                                                                               |                                                                                                                                                                                                                          | SF 5549                                       | SHORT TERM                                                                                                                                                 | LONG TERM  1 PER 12,000 SF                                                                                                                                  |
| LONG TERM                                                                                                                             | GROUND FLOOR  USE                                                                                                                                                                                                        | SF                                            | SHORT TERM                                                                                                                                                 | LONG TERM                                                                                                                                                   |
| LONG TERM PER 12,000 SF                                                                                                               | GROUND FLOOR  USE  RESTAURANT / BAR                                                                                                                                                                                      | SF                                            | SHORT TERM 1 PER 5,000 SF                                                                                                                                  | LONG TERM 1 PER 12,000 SF                                                                                                                                   |
| LONG TERM PER 12,000 SF                                                                                                               | GROUND FLOOR  USE  RESTAURANT / BAR  TOTAL                                                                                                                                                                               | SF                                            | SHORT TERM 1 PER 5,000 SF                                                                                                                                  | LONG TERM 1 PER 12,000 SF                                                                                                                                   |
| LONG TERM  PER 12,000 SF  1 SPACE  LONG TERM                                                                                          | GROUND FLOOR  USE  RESTAURANT / BAR  TOTAL  2ND FLOOR                                                                                                                                                                    | SF<br>5549                                    | SHORT TERM  1 PER 5,000 SF  2 SPACES                                                                                                                       | LONG TERM  1 PER 12,000 SF  1 SPACE                                                                                                                         |
| LONG TERM  PER 12,000 SF  1 SPACE  LONG TERM  .0 PER UNIT                                                                             | GROUND FLOOR  USE  RESTAURANT / BAR  TOTAL  2ND FLOOR  USE                                                                                                                                                               | SF<br>5549<br>SF                              | SHORT TERM  1 PER 5,000 SF  2 SPACES  SHORT TERM                                                                                                           | LONG TERM  1 PER 12,000 SF  1 SPACE  LONG TERM                                                                                                              |
| LONG TERM  PER 12,000 SF  1 SPACE  LONG TERM  0 PER UNIT                                                                              | GROUND FLOOR  USE  RESTAURANT / BAR  TOTAL  2ND FLOOR  USE  RESIDENTIAL (DORMITORIES)                                                                                                                                    | SF<br>5549<br>SF                              | SHORT TERM  1 PER 5,000 SF  2 SPACES  SHORT TERM  0.05 PER UNIT                                                                                            | LONG TERM  1 PER 12,000 SF  1 SPACE  LONG TERM  1.0 PER UNIT                                                                                                |
| LONG TERM  PER 12,000 SF  1 SPACE  LONG TERM  0 PER UNIT                                                                              | GROUND FLOOR  USE  RESTAURANT / BAR  TOTAL  2ND FLOOR  USE  RESIDENTIAL (DORMITORIES)  TOTAL                                                                                                                             | SF<br>5549<br>SF                              | SHORT TERM  1 PER 5,000 SF  2 SPACES  SHORT TERM  0.05 PER UNIT                                                                                            | LONG TERM  1 PER 12,000 SF  1 SPACE  LONG TERM  1.0 PER UNIT                                                                                                |
| LONG TERM  PER 12,000 SF  1 SPACE  LONG TERM  .0 PER UNIT 2 SPACES  LONG TERM                                                         | GROUND FLOOR  USE  RESTAURANT / BAR  TOTAL  2ND FLOOR  USE  RESIDENTIAL (DORMITORIES)  TOTAL  3RD THRU 6TH FLOORS                                                                                                        | SF<br>5549<br>SF<br>10 UNITS                  | SHORT TERM  1 PER 5,000 SF  2 SPACES  SHORT TERM  0.05 PER UNIT  1 SPACE                                                                                   | LONG TERM  1 PER 12,000 SF  1 SPACE  LONG TERM  1.0 PER UNIT  10 SPACES                                                                                     |
| LONG TERM PER 12,000 SF  1 SPACE  LONG TERM 0 PER UNIT 2 SPACES  LONG TERM 0 PER UNIT                                                 | GROUND FLOOR  USE  RESTAURANT / BAR  TOTAL  2ND FLOOR  USE  RESIDENTIAL (DORMITORIES)  TOTAL  3RD THRU 6TH FLOORS  USE                                                                                                   | SF 5549  SF 10 UNITS                          | SHORT TERM  1 PER 5,000 SF  2 SPACES  SHORT TERM  0.05 PER UNIT  1 SPACE  SHORT TERM                                                                       | LONG TERM  1 PER 12,000 SF  1 SPACE  LONG TERM  1.0 PER UNIT  10 SPACES  LONG TERM                                                                          |
| LONG TERM PER 12,000 SF  1 SPACE  LONG TERM .0 PER UNIT 2 SPACES  LONG TERM .0 PER UNIT                                               | GROUND FLOOR  USE  RESTAURANT / BAR  TOTAL  2ND FLOOR  USE  RESIDENTIAL (DORMITORIES)  TOTAL  3RD THRU 6TH FLOORS  USE  RESIDENTIAL (DORMITORIES)                                                                        | SF 5549  SF 10 UNITS                          | SHORT TERM  1 PER 5,000 SF  2 SPACES  SHORT TERM  0.05 PER UNIT  1 SPACE  SHORT TERM  0.05 PER UNIT                                                        | LONG TERM  1 PER 12,000 SF  1 SPACE  LONG TERM  1.0 PER UNIT  10 SPACES  LONG TERM  1.0 PER UNIT                                                            |
| LONG TERM PER 12,000 SF  1 SPACE  LONG TERM .0 PER UNIT 2 SPACES  LONG TERM .0 PER UNIT                                               | GROUND FLOOR  USE  RESTAURANT / BAR  TOTAL  2ND FLOOR  USE  RESIDENTIAL (DORMITORIES)  TOTAL  3RD THRU 6TH FLOORS  USE  RESIDENTIAL (DORMITORIES)  TOTAL                                                                 | SF 5549  SF 10 UNITS                          | SHORT TERM  1 PER 5,000 SF  2 SPACES  SHORT TERM  0.05 PER UNIT  1 SPACE  SHORT TERM  0.05 PER UNIT                                                        | LONG TERM  1 PER 12,000 SF  1 SPACE  LONG TERM  1.0 PER UNIT  10 SPACES  LONG TERM  1.0 PER UNIT                                                            |
| LONG TERM  PER 12,000 SF  1 SPACE  LONG TERM  .0 PER UNIT  2 SPACES  LONG TERM  .0 PER UNIT  4 SPACES                                 | GROUND FLOOR  USE  RESTAURANT / BAR  TOTAL  2ND FLOOR  USE  RESIDENTIAL (DORMITORIES)  TOTAL  3RD THRU 6TH FLOORS  USE  RESIDENTIAL (DORMITORIES)  TOTAL  7TH & 8TH FLOORS                                               | SF 5549  SF 10 UNITS  SF 13 UNITS             | SHORT TERM  1 PER 5,000 SF 2 SPACES  SHORT TERM  0.05 PER UNIT 1 SPACE  SHORT TERM  0.05 PER UNIT 1 SPACE                                                  | LONG TERM  1 PER 12,000 SF  1 SPACE  LONG TERM  1.0 PER UNIT  10 SPACES  LONG TERM  1.0 PER UNIT  13 SPACES                                                 |
| LONG TERM PER 12,000 SF 1 SPACE  LONG TERM .0 PER UNIT 2 SPACES  LONG TERM .0 PER UNIT 4 SPACES  LONG TERM                            | GROUND FLOOR  USE  RESTAURANT / BAR  TOTAL  2ND FLOOR  USE  RESIDENTIAL (DORMITORIES)  TOTAL  3RD THRU 6TH FLOORS  USE  RESIDENTIAL (DORMITORIES)  TOTAL  7TH & 8TH FLOORS  USE                                          | SF 5549  SF 10 UNITS  SF 13 UNITS             | SHORT TERM  1 PER 5,000 SF  2 SPACES  SHORT TERM  0.05 PER UNIT  1 SPACE  SHORT TERM  0.05 PER UNIT  1 SPACE                                               | LONG TERM  1 PER 12,000 SF  1 SPACE  LONG TERM  1.0 PER UNIT  10 SPACES  LONG TERM  1.0 PER UNIT  13 SPACES  LONG TERM                                      |
| LONG TERM PER 12,000 SF  1 SPACE  LONG TERM .0 PER UNIT 2 SPACES  LONG TERM .0 PER UNIT 4 SPACES  LONG TERM .0 PER UNIT 1 SPACE       | GROUND FLOOR  USE  RESTAURANT / BAR  TOTAL  2ND FLOOR  USE  RESIDENTIAL (DORMITORIES)  TOTAL  3RD THRU 6TH FLOORS  USE  RESIDENTIAL (DORMITORIES)  TOTAL  7TH & 8TH FLOORS  USE  OFFICE (GENERAL)                        | SF 5549  SF 10 UNITS  SF 13 UNITS             | SHORT TERM  1 PER 5,000 SF  2 SPACES  SHORT TERM  0.05 PER UNIT  1 SPACE  SHORT TERM  0.05 PER UNIT  1 SPACE  SHORT TERM  1 PER 20,000 SF                  | LONG TERM  1 PER 12,000 SF  1 SPACE  LONG TERM  1.0 PER UNIT  10 SPACES  LONG TERM  1.0 PER UNIT  13 SPACES  LONG TERM  1 PER 10,000 SF                     |
| LONG TERM PER 12,000 SF  1 SPACE  LONG TERM 0 PER UNIT 2 SPACES  LONG TERM 0 PER UNIT 4 SPACES  LONG TERM 0 PER UNIT 1 SPACE 8 SPACES | GROUND FLOOR  USE  RESTAURANT / BAR  TOTAL  2ND FLOOR  USE  RESIDENTIAL (DORMITORIES)  TOTAL  3RD THRU 6TH FLOORS  USE  RESIDENTIAL (DORMITORIES)  TOTAL  7TH & 8TH FLOORS  USE  OFFICE (GENERAL)  TOTAL                 | SF 5549  SF 10 UNITS  SF 13 UNITS             | SHORT TERM  1 PER 5,000 SF  2 SPACES  SHORT TERM  0.05 PER UNIT  1 SPACE  SHORT TERM  0.05 PER UNIT  1 SPACE  SHORT TERM  1 PER 20,000 SF                  | LONG TERM  1 PER 12,000 SF  1 SPACE  LONG TERM  1.0 PER UNIT  10 SPACES  LONG TERM  1.0 PER UNIT  13 SPACES  LONG TERM  1 PER 10,000 SF                     |
| LONG TERM PER 12,000 SF  1 SPACE  LONG TERM .0 PER UNIT 2 SPACES  LONG TERM .0 PER UNIT 4 SPACES  LONG TERM .0 PER UNIT               | GROUND FLOOR  USE  RESTAURANT / BAR  TOTAL  2ND FLOOR  USE  RESIDENTIAL (DORMITORIES)  TOTAL  3RD THRU 6TH FLOORS  USE  RESIDENTIAL (DORMITORIES)  TOTAL  7TH & 8TH FLOORS  USE  OFFICE (GENERAL)  TOTAL  PENTHOUSE      | SF 5549  SF 10 UNITS  SF 13 UNITS  SF 4460 SF | SHORT TERM  1 PER 5,000 SF 2 SPACES  SHORT TERM  0.05 PER UNIT 1 SPACE  SHORT TERM  0.05 PER UNIT 1 SPACE  SHORT TERM  1 SPACE                             | LONG TERM  1 PER 12,000 SF  1 SPACE  LONG TERM  1.0 PER UNIT  10 SPACES  LONG TERM  1.0 PER UNIT  13 SPACES  LONG TERM  1 PER 10,000 SF  1 SPACE            |
| LONG TERM PER 12,000 SF  1 SPACE  LONG TERM 0 PER UNIT 2 SPACES  LONG TERM 0 PER UNIT 4 SPACES  LONG TERM 0 PER UNIT 1 SPACE 8 SPACES | GROUND FLOOR  USE  RESTAURANT / BAR  TOTAL  2ND FLOOR  USE  RESIDENTIAL (DORMITORIES)  TOTAL  3RD THRU 6TH FLOORS  USE  RESIDENTIAL (DORMITORIES)  TOTAL  7TH & 8TH FLOORS  USE  OFFICE (GENERAL)  TOTAL  PENTHOUSE  USE | SF 5549  SF 10 UNITS  SF 13 UNITS  SF 4460 SF | SHORT TERM  1 PER 5,000 SF 2 SPACES  SHORT TERM  0.05 PER UNIT 1 SPACE  SHORT TERM  0.05 PER UNIT 1 SPACE  SHORT TERM  1 PER 20,000 SF 1 SPACE  SHORT TERM | LONG TERM  1 PER 12,000 SF  1 SPACE  LONG TERM  1.0 PER UNIT  10 SPACES  LONG TERM  1.0 PER UNIT  13 SPACES  LONG TERM  1 PER 10,000 SF  1 SPACE  LONG TERM |