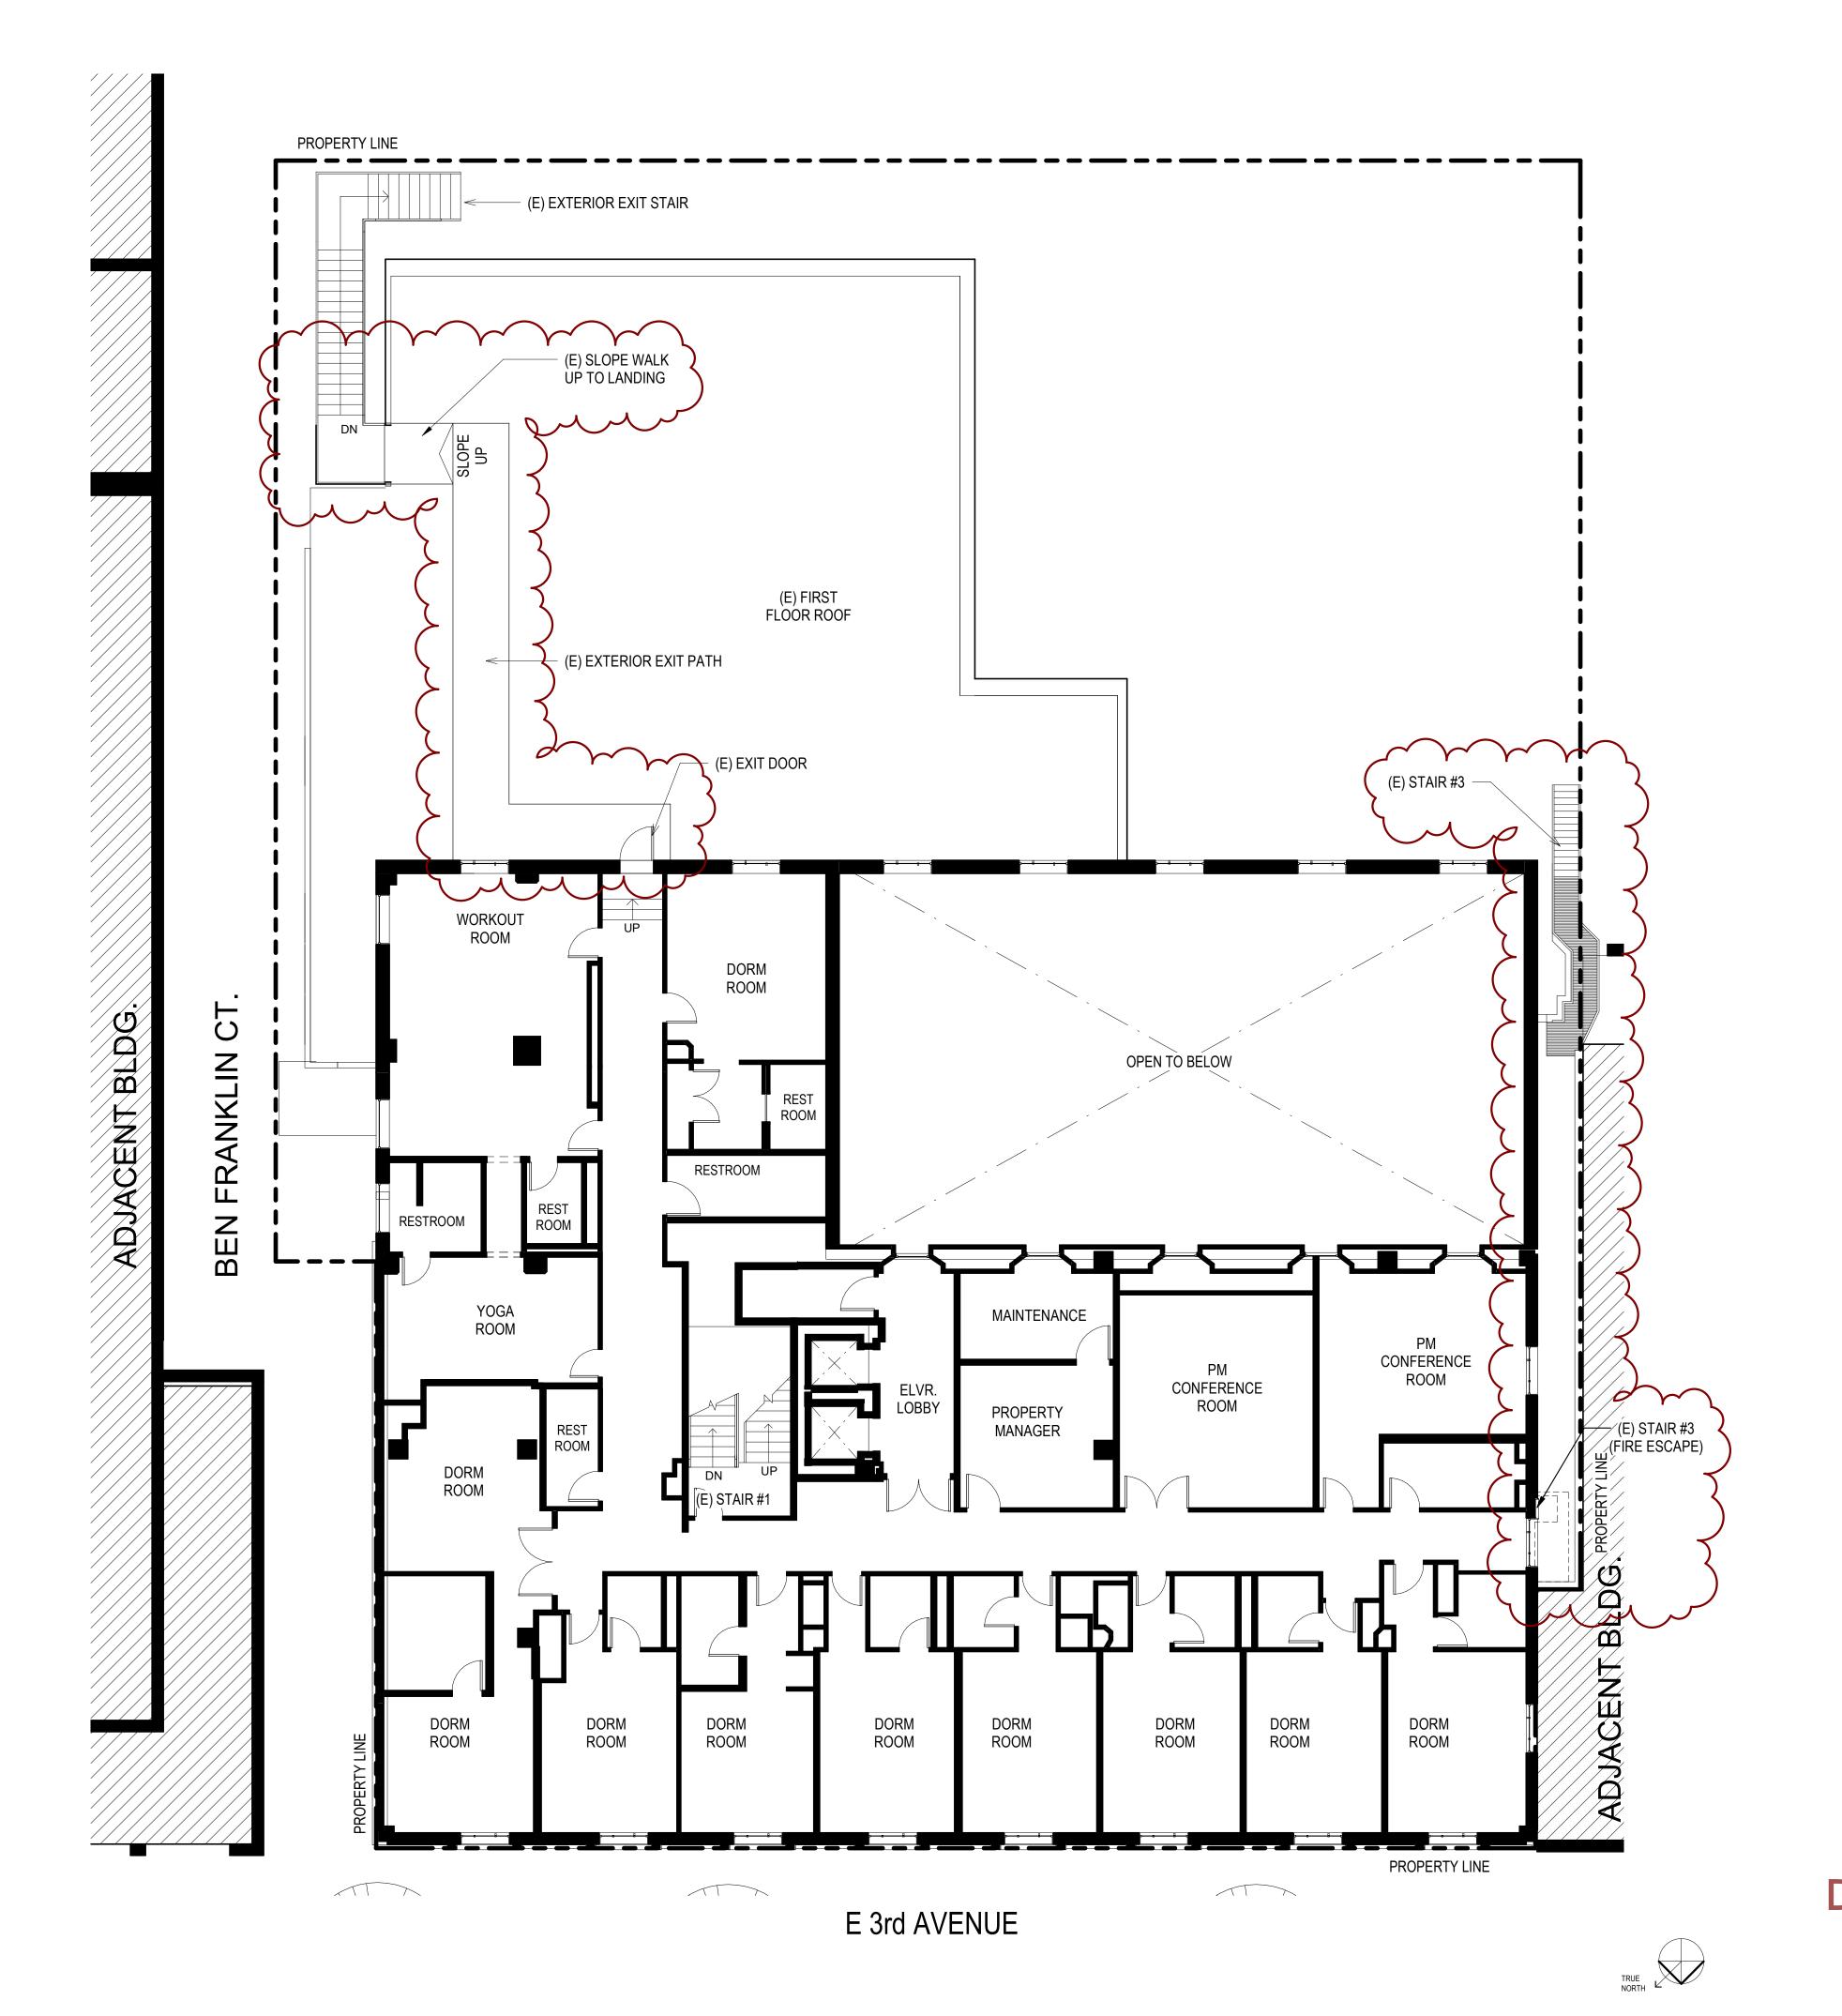

100

NO. OF OCC.

BASEMENT LEVEL

RESTROOMS

EXITS REQUIRED

EXITS PROVIDED:

**GROUND FLOOR** 

LAUNDRY

TOTAL

USE

TOTAL

ASSEMBLY

KITCHEN / BAR

EXITS REQUIRED EXITS PROVIDED:

2ND FLOOR

ASSEMBLY

ACCESSORY

EXITS REQUIRED EXITS PROVIDED:

3RD THRU 6TH FLOORS

RESIDENTIAL R-2

EQUIPMENT / STORAGE

ELEVATOR LOBBY / ACCESSORY

TOTAL

USE

EQUIPMENT / STORAGE

EQUIPMENT / STORAGE

LOBBY / RESTROOM / ACCESSORY

RESIDENTIAL R-2 / WORKOUT RM 2362

ELEVATOR LOBBY / RESTROOM / 1080 SF/150

EQUIPMENT / STORAGE

ELEV. LOBBY / ACCESSORY

USE