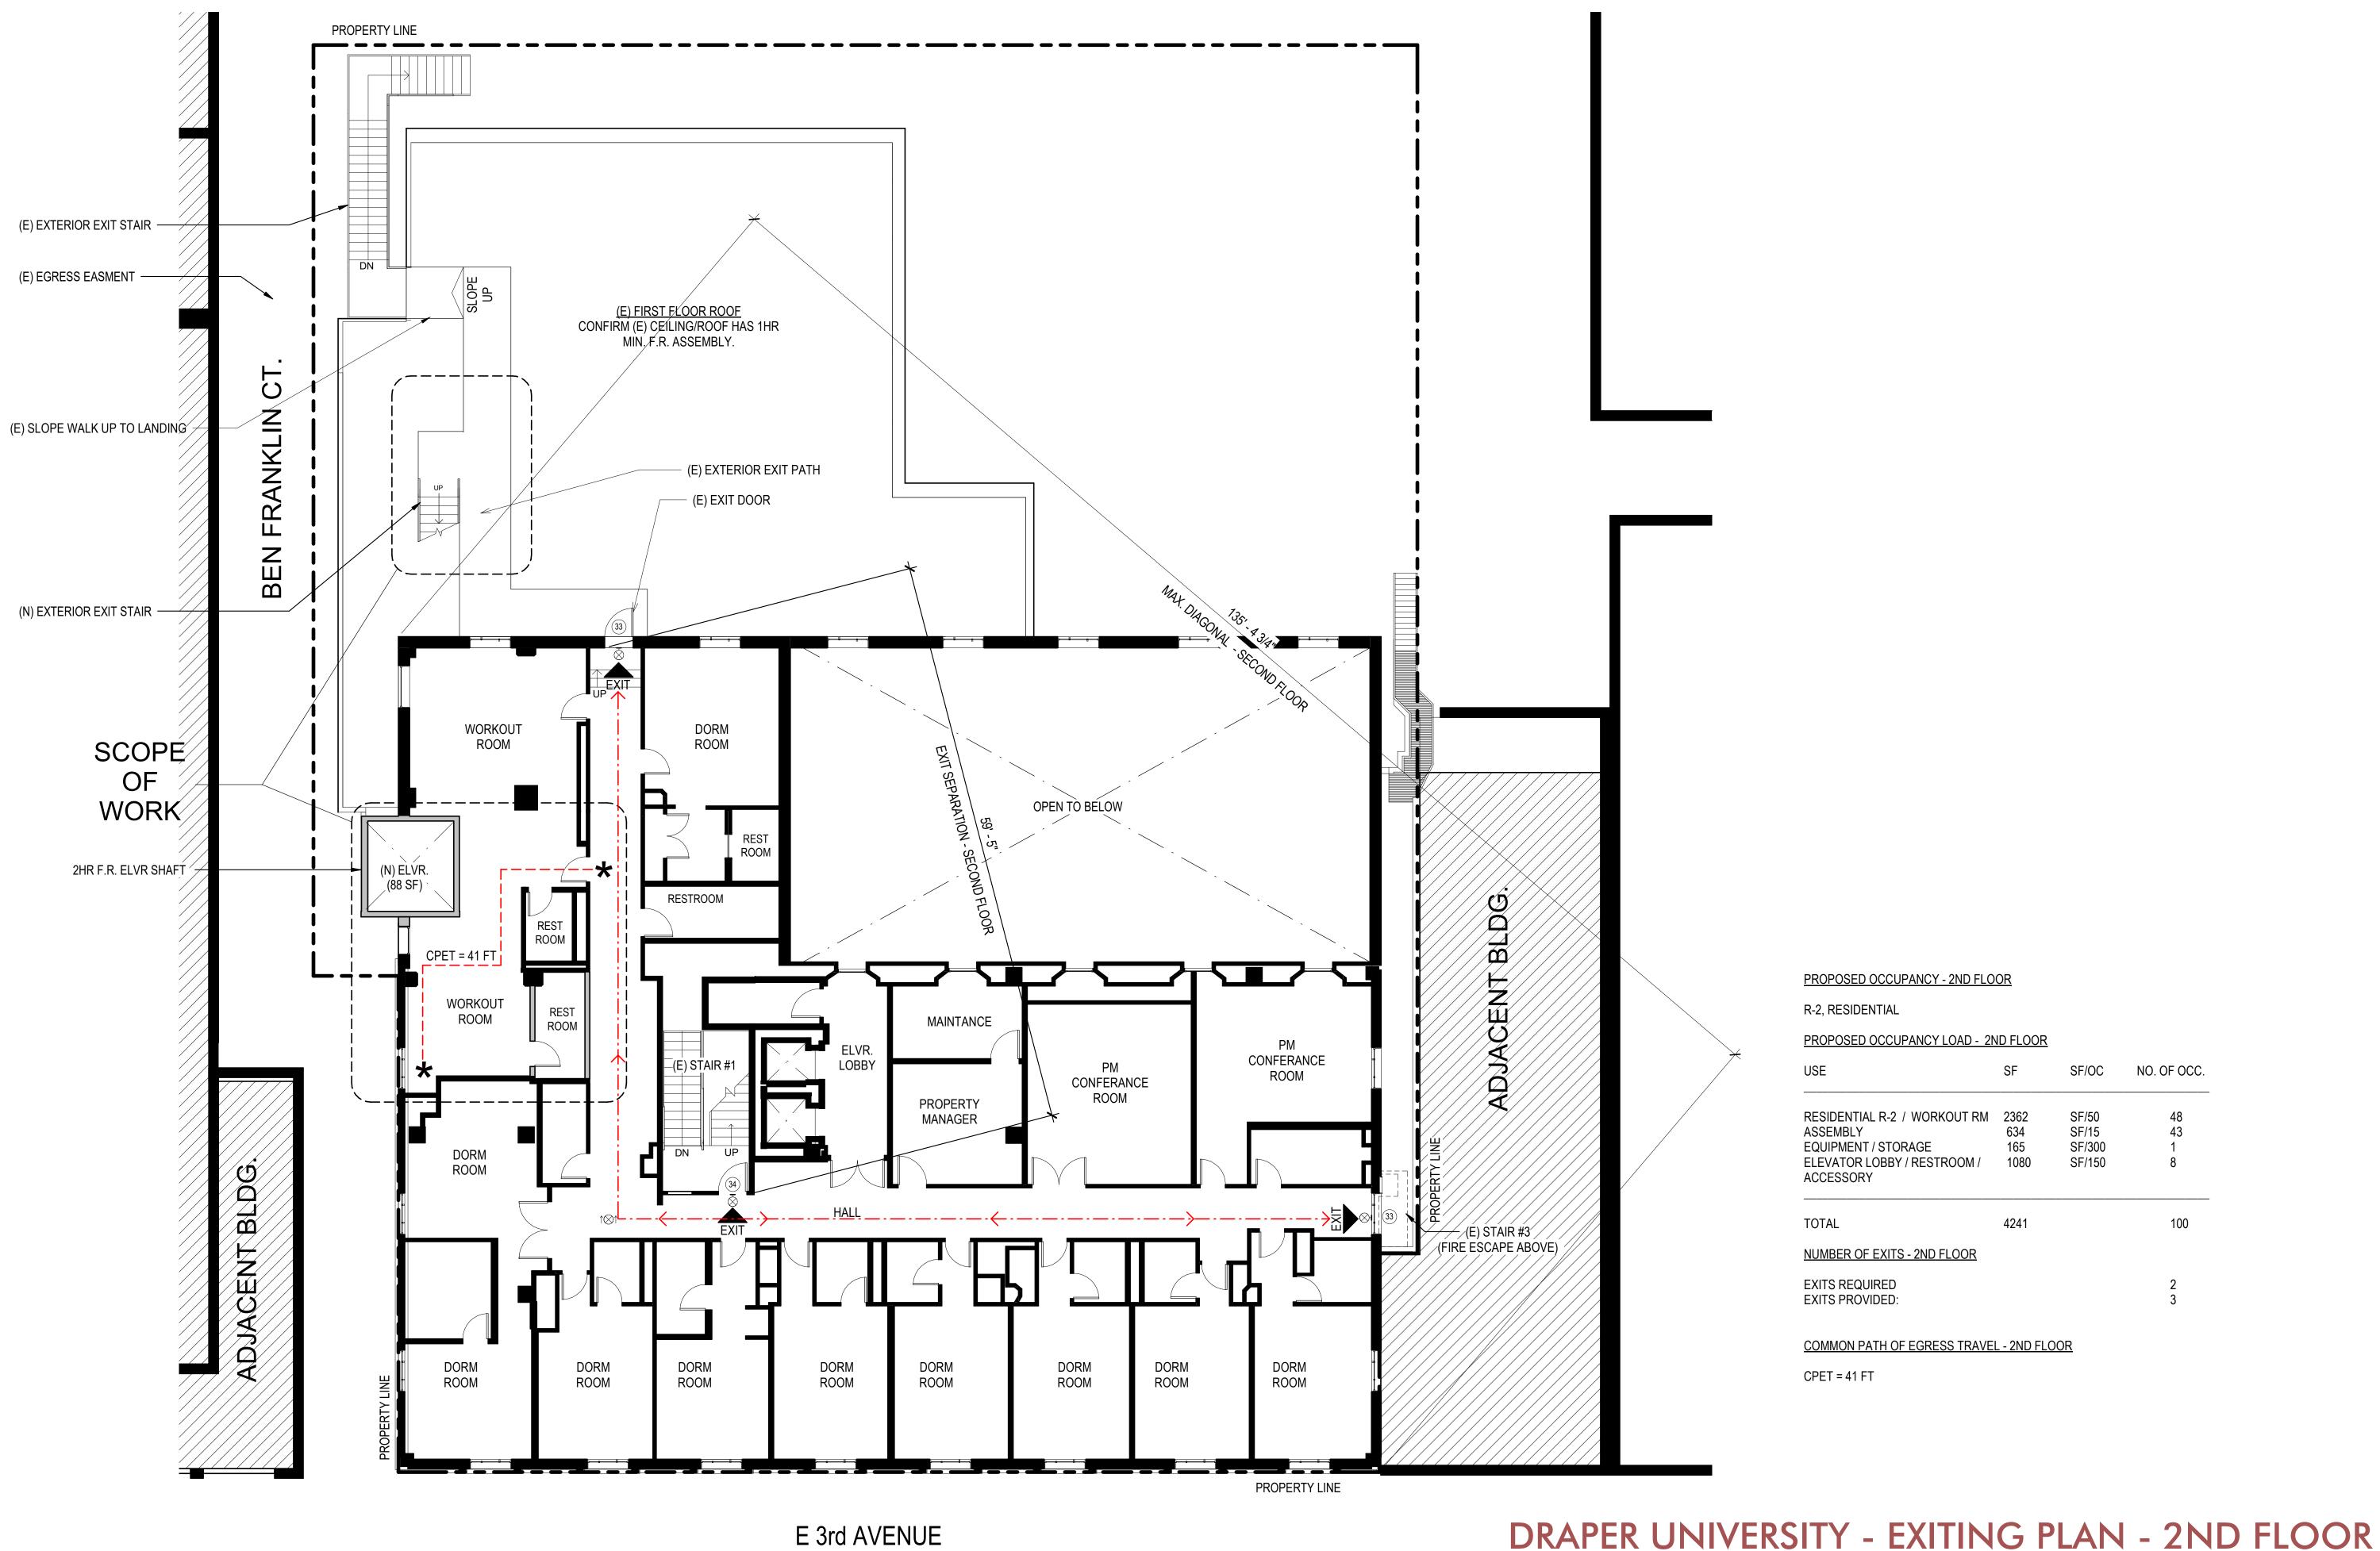

| RESTROOMS 746 SF/150 EQUIPMENT / STORAGE 5881 SF/300 2 ELEV. LOBBY / ACCESSORY 648 SF/150 AUNDRY 398 SF/100  TOTAL 7673 398 SF/100  SROUND FLOOR  JSE SF SF/OC NO. OF OR                                                                                                                                                                                                                                                                                                                                                                                                                                                                                                                                                                                                                                                                                                                                                                                                                                                                                                                                                                                                                                                                                                                                                                                                                                                                                                                                                                                                                                                                                                                                                                                                                                                                                                    |                                                      |             |                  |                     |
|--------------------------------------------------------------------------------------------------------------------------------------------------------------------------------------------------------------------------------------------------------------------------------------------------------------------------------------------------------------------------------------------------------------------------------------------------------------------------------------------------------------------------------------------------------------------------------------------------------------------------------------------------------------------------------------------------------------------------------------------------------------------------------------------------------------------------------------------------------------------------------------------------------------------------------------------------------------------------------------------------------------------------------------------------------------------------------------------------------------------------------------------------------------------------------------------------------------------------------------------------------------------------------------------------------------------------------------------------------------------------------------------------------------------------------------------------------------------------------------------------------------------------------------------------------------------------------------------------------------------------------------------------------------------------------------------------------------------------------------------------------------------------------------------------------------------------------------------------------------------------------------------------------------------------------------------------------------------------------------------------------------------------------------------------------------------------------------------------------------------------------|------------------------------------------------------|-------------|------------------|---------------------|
| EQUIPMENT / STORAGE ELEV. LOBBY / ACCESSORY ELEV. LOBBY / ACCESSORY ELEV. LOBBY / ACCESSORY ELEV. LOBBY / ACCESSORY EXITS REQUIRED EXITS REQUIRED EXITS PROVIDED:  GROUND FLOOR  USE  SF  SF/OC  NO. OF I  ASSEMBLY FQUIPMENT / STORAGE SF  SF/300 LOBBY / ACCESSORY AT2 SF/150 KITCHEN / BAR  1913 SF/200 1  TOTAL  10100  50  EXITS REQUIRED EXITS PROVIDED:  2ND FLOOR  USE  SF  SF/OC  NO. OF I  RESIDENTIAL R-2 / WORKOUT RM ASSEMBLY G34 SF/15 4 EQUIPMENT / STORAGE 165 SF/300 ELEVATOR LOBBY / RESTROOM / 1088 SF/150 ACCESSORY  TOTAL  4248  10  EXITS REQUIRED                                                                                                                                                                                                                                                                                                                                                                                                                                                                                                                                                                                                                                                                                                                                                                                                                      | ROOMS                                                | SF          | SF/OC            | NO. OF OCC.         |
| EXITS REQUIRED EXITS PROVIDED:  GROUND FLOOR  USE  SF  SF/OC  NO. OF ORCO  ASSEMBLY  T337  SF/15  49  EQUIPMENT / STORAGE  378  SF/300  LOBBY/ACCESSORY  472  SF/150  KITCHEN / BAR  1913  SF/200  1  TOTAL  10100  50  EXITS REQUIRED  EXITS PROVIDED:  2ND FLOOR  USE  SF  SF/OC  NO. OF ORCO  RESIDENTIAL R-2 / WORKOUT RM  ASSEMBLY  634  SF/15  4  EQUIPMENT / STORAGE  165  SF/300  ELEVATOR LOBBY / RESTROOM / 1088  SF/150  ACCESSORY  TOTAL  4248  10  EXITS REQUIRED  EXITS PROVIDED:                                                                                                                                                                                                                                                                                                                                                                                                                                                                                                                                                                                                                                                                                                                                                                                                                                                                                                                                                                                                                                                                                                | PMENT / STORAGE<br>/. LOBBY / ACCESSORY              | 5881<br>648 | SF/300<br>SF/150 | 5<br>20<br>5<br>4   |
| ASSEMBLY  ASSEMBLY  ASSEMBLY  EQUIPMENT / STORAGE  EQUIPMENT / STORAGE  AT72  SF/150  KITCHEN / BAR  1913  SF/200  1  TOTAL  10100  50  EXITS REQUIRED  EXITS PROVIDED:  2ND FLOOR  USE  SF  SF/OC  NO. OF CO  RESIDENTIAL R-2 / WORKOUT RM  ASSEMBLY  ASSEMBLY  EQUIPMENT / STORAGE  ELEVATOR LOBBY / RESTROOM /  ACCESSORY  ACCESSORY  TOTAL  4248  10  EXITS REQUIRED  EXITS REQUIRED  EXITS REQUIRED  EXITS REQUIRED  EXITS REQUIRED  EXITS REQUIRED  EXITS PROVIDED:  3RD THRU 8TH FLOORS  USE  SF  SF/OC  NO. OF CO  NO. OF CO  RESIDENTIAL R-2  2596  SF/50  5  EQUIPMENT / STORAGE  62  EQUIPMENT / STORAGE  62  EQUIPMENT / STORAGE  63  64  SF/300  ELEVATOR LOBBY / ACCESSORY  665  F/200  TOTAL  3320  5  EXITS REQUIRED  EXITS REQUIRED  EXITS PROVIDED:  TOTAL  3320  5  EXITS REQUIRED  EXITS PROVIDED:  PENTHOUSE                                                                                                                                                                                                                                                                                                                                                                                                                                                                                                                                                                                                                                                                                                                                                                                                                                                                                                                                                                                                                                                                                                                                                                                                                                                                                              | AL                                                   | 7673        |                  | 34                  |
| USE SF SF/OC NO. OF O  ASSEMBLY 7337 SF/15 49 EQUIPMENT / STORAGE 378 SF/300 LOBBY/ACCESSORY 472 SF/150 KITCHEN / BAR 1913 SF/200 1  TOTAL 10100 50  EXITS REQUIRED EXITS PROVIDED:  2ND FLOOR  USE SF SF/OC NO. OF O  RESIDENTIAL R-2 / WORKOUT RM 2409 SF/50 4 ASSEMBLY 634 SF/15 4 EQUIPMENT / STORAGE 165 SF/300 ELEVATOR LOBBY / RESTROOM / 1088 SF/150 ACCESSORY  TOTAL 4248 10  EXITS REQUIRED EXITS PROVIDED:  3RD THRU 8TH FLOORS  USE SF SF/OC NO. OF O  RESIDENTIAL R-2 22596 SF/50 5 EQUIPMENT / STORAGE 62 SF/300 ELEVATOR LOBBY / ACCESSORY 665 SF/200  TOTAL 3320 5  EXITS REQUIRED EXITS PROVIDED:  TOTAL 3320 5  EXITS REQUIRED EXITS PROVIDED:  TOTAL 3320 5  EXITS REQUIRED EXITS PROVIDED:  EXITS REQUIRED EXITS PROVIDED:  TOTAL 3320 5                                                                                                                                                                                                                                                                                                                                                                                                                                                                                                                                                                                                                                                                                                                                                                                                                                                                                                                                                                                                                                                                                                                                                                                                                                                                                                                                                                   |                                                      |             |                  | 1<br>2              |
| ASSEMBLY  ASSEMBLY  ASSEMBLY  EQUIPMENT / STORAGE  EQUIPMENT / STORAGE  AT72  SF/150  KITCHEN / BAR  1913  SF/200  1  TOTAL  10100  50  EXITS REQUIRED  EXITS PROVIDED:  2ND FLOOR  USE  SF  SF/OC  NO. OF CO  RESIDENTIAL R-2 / WORKOUT RM  ASSEMBLY  ASSEMBLY  EQUIPMENT / STORAGE  ELEVATOR LOBBY / RESTROOM /  ACCESSORY  ACCESSORY  TOTAL  4248  10  EXITS REQUIRED  EXITS REQUIRED  EXITS REQUIRED  EXITS REQUIRED  EXITS REQUIRED  EXITS REQUIRED  EXITS PROVIDED:  3RD THRU 8TH FLOORS  USE  SF  SF/OC  NO. OF CO  NO. OF CO  RESIDENTIAL R-2  2596  SF/50  5  EQUIPMENT / STORAGE  62  EQUIPMENT / STORAGE  62  EQUIPMENT / STORAGE  63  64  SF/300  ELEVATOR LOBBY / ACCESSORY  665  SF/200  TOTAL  3320  5  EXITS REQUIRED  EXITS REQUIRED  EXITS PROVIDED:  TOTAL  3320  5  EXITS REQUIRED  EXITS PROVIDED:  PENTHOUSE                                                                                                                                                                                                                                                                                                                                                                                                                                                                                                                                                                                                                                                                                                                                                                                                                                                                                                                                                                                                                                                                                                                                                                                                                                                                                             | UND FLOOR                                            |             |                  |                     |
| EQUIPMENT / STORAGE                                                                                                                                                                                                                                                                                                                                                                                                                                                                                                                                                                                                                                                                                                                                                                                                                                                                                                                                                                                                                                                                                                                                                                                                                                                                                                                                                                                                                                                                                                                                                                                                                                                                                                                                                                                                                                                                                                                                                                                                                                                                                                            |                                                      | SF          | SF/OC            | NO. OF OCC.         |
| EXITS REQUIRED EXITS PROVIDED:  2ND FLOOR  USE SF SF/OC NO. OF COMESTICATION OF COMESTIC SERVING SERVI | PMENT / STORAGE<br>BY/ACCESSORY                      | 378<br>472  | SF/300<br>SF/150 | 490<br>2<br>4<br>10 |
| EXITS PROVIDED:  2ND FLOOR  USE SF SF/OC NO. OF O  RESIDENTIAL R-2 / WORKOUT RM 2409 SF/50 4 ASSEMBLY 634 SF/15 4 EQUIPMENT / STORAGE 165 SF/300 ELEVATOR LOBBY / RESTROOM / 1088 SF/150 ACCESSORY  TOTAL 4248 10  EXITS REQUIRED EXITS PROVIDED:  3RD THRU 8TH FLOORS  USE SF SF/OC NO. OF O  RESIDENTIAL R-2 2596 SF/50 5 EQUIPMENT / STORAGE 62 SF/300 ELEVATOR LOBBY / ACCESSORY 665 SF/200  TOTAL 3320 5  EXITS REQUIRED EXITS PROVIDED:  TOTAL 3320 5                                                                                                                                                                                                                                                                                                                                                                                                                                                                                                                                                                                                                                                                                                                                                                                                                                                                                                                                                                                                                                                                                                                                                                                                                                                                                                                                                                                                                                                                                                                                                                                                                                                                    | AL                                                   | 10100       |                  | 506                 |
| USE SF SF/OC NO. OF O  RESIDENTIAL R-2 / WORKOUT RM 2409 SF/50 4  ASSEMBLY 634 SF/15 4  EQUIPMENT / STORAGE 165 SF/300  ELEVATOR LOBBY / RESTROOM / 1088 SF/150  ACCESSORY  TOTAL 4248 10  EXITS REQUIRED EXITS PROVIDED:  3RD THRU 8TH FLOORS  USE SF SF/OC NO. OF O  RESIDENTIAL R-2 2596 SF/50 5  EQUIPMENT / STORAGE 62 SF/300  ELEVATOR LOBBY / ACCESSORY 665 SF/200  TOTAL 3320 5  EXITS REQUIRED EXITS PROVIDED:  PENTHOUSE                                                                                                                                                                                                                                                                                                                                                                                                                                                                                                                                                                                                                                                                                                                                                                                                                                                                                                                                                                                                                                                                                                                                                                                                                                                                                                                                                                                                                                                                                                                                                                                                                                                                                             |                                                      |             |                  | 3<br>4              |
| RESIDENTIAL R-2 / WORKOUT RM 2409 SF/50 4 ASSEMBLY 634 SF/15 4 EQUIPMENT / STORAGE 165 SF/300 ELEVATOR LOBBY / RESTROOM / 1088 SF/150 ACCESSORY  TOTAL 4248 10  EXITS REQUIRED EXITS PROVIDED:  3RD THRU 8TH FLOORS  USE SF SF/OC NO. OF C RESIDENTIAL R-2 2596 SF/50 5 EQUIPMENT / STORAGE 62 SF/300 ELEVATOR LOBBY / ACCESSORY 665 SF/200  TOTAL 3320 5  EXITS REQUIRED EXITS PROVIDED:  PENTHOUSE                                                                                                                                                                                                                                                                                                                                                                                                                                                                                                                                                                                                                                                                                                                                                                                                                                                                                                                                                                                                                                                                                                                                                                                                                                                                                                                                                                                                                                                                                                                                                                                                                                                                                                                           | FLOOR                                                |             |                  |                     |
| ASSEMBLY EQUIPMENT / STORAGE ELEVATOR LOBBY / RESTROOM / ACCESSORY  TOTAL  EXITS REQUIRED EXITS PROVIDED:  3RD THRU 8TH FLOORS  USE  RESIDENTIAL R-2 EQUIPMENT / STORAGE EQUIPMENT / STORAGE ELEVATOR LOBBY / ACCESSORY  5  EXITS REQUIRED EXITS PROVIDED:  3320  5  EXITS REQUIRED EXITS REQUIRED EXITS PROVIDED:  5  EXITS REQUIRED EXITS REQUIRED EXITS PROVIDED:  5  EXITS REQUIRED EXITS PROVIDED:                                                                                                                                                                                                                                                                                                                                                                                                                                                                                                                                                                                                                                                                                                                                                                                                                                                                                                                                                                                                                                                                                                                                                                                                                                                                                                                                                                                                                                                                                                                                                                                                                                                                                                                        |                                                      | SF          | SF/OC            | NO. OF OCC.         |
| EXITS REQUIRED EXITS PROVIDED:  3RD THRU 8TH FLOORS  USE SF SF/OC NO. OF C  RESIDENTIAL R-2 2596 SF/50 5 EQUIPMENT / STORAGE 62 SF/300 ELEVATOR LOBBY / ACCESSORY 665 SF/200  TOTAL 3320 5  EXITS REQUIRED EXITS PROVIDED:  PENTHOUSE                                                                                                                                                                                                                                                                                                                                                                                                                                                                                                                                                                                                                                                                                                                                                                                                                                                                                                                                                                                                                                                                                                                                                                                                                                                                                                                                                                                                                                                                                                                                                                                                                                                                                                                                                                                                                                                                                          | EMBLY<br>PMENT / STORAGE<br>'ATOR LOBBY / RESTROOM / | 634<br>165  | SF/15<br>SF/300  | 49<br>43<br>1<br>8  |
| EXITS PROVIDED:  3RD THRU 8TH FLOORS  USE SF SF/OC NO. OF C  RESIDENTIAL R-2 2596 SF/50 5  EQUIPMENT / STORAGE 62 SF/300  ELEVATOR LOBBY / ACCESSORY 665 SF/200  TOTAL 3320 5  EXITS REQUIRED EXITS PROVIDED:  PENTHOUSE                                                                                                                                                                                                                                                                                                                                                                                                                                                                                                                                                                                                                                                                                                                                                                                                                                                                                                                                                                                                                                                                                                                                                                                                                                                                                                                                                                                                                                                                                                                                                                                                                                                                                                                                                                                                                                                                                                       | AL                                                   | 4248        |                  | 101                 |
| USE SF SF/OC NO. OF C  RESIDENTIAL R-2 2596 SF/50 5  EQUIPMENT / STORAGE 62 SF/300  ELEVATOR LOBBY / ACCESSORY 665 SF/200  TOTAL 3320 5  EXITS REQUIRED EXITS PROVIDED:  PENTHOUSE                                                                                                                                                                                                                                                                                                                                                                                                                                                                                                                                                                                                                                                                                                                                                                                                                                                                                                                                                                                                                                                                                                                                                                                                                                                                                                                                                                                                                                                                                                                                                                                                                                                                                                                                                                                                                                                                                                                                             |                                                      |             |                  | 2 3                 |
| RESIDENTIAL R-2         2596         SF/50         5           EQUIPMENT / STORAGE         62         SF/300           ELEVATOR LOBBY / ACCESSORY         665         SF/200           TOTAL         3320         5           EXITS REQUIRED EXITS PROVIDED:         EXITS PROVIDED:                                                                                                                                                                                                                                                                                                                                                                                                                                                                                                                                                                                                                                                                                                                                                                                                                                                                                                                                                                                                                                                                                                                                                                                                                                                                                                                                                                                                                                                                                                                                                                                                                                                                                                                                                                                                                                           | THRU 8TH FLOORS                                      |             |                  |                     |
| EQUIPMENT / STORAGE 62 SF/300 ELEVATOR LOBBY / ACCESSORY 665 SF/200  TOTAL 3320 5  EXITS REQUIRED EXITS PROVIDED:  PENTHOUSE                                                                                                                                                                                                                                                                                                                                                                                                                                                                                                                                                                                                                                                                                                                                                                                                                                                                                                                                                                                                                                                                                                                                                                                                                                                                                                                                                                                                                                                                                                                                                                                                                                                                                                                                                                                                                                                                                                                                                                                                   |                                                      | SF          | SF/OC            | NO. OF OCC.         |
| EXITS REQUIRED EXITS PROVIDED: PENTHOUSE                                                                                                                                                                                                                                                                                                                                                                                                                                                                                                                                                                                                                                                                                                                                                                                                                                                                                                                                                                                                                                                                                                                                                                                                                                                                                                                                                                                                                                                                                                                                                                                                                                                                                                                                                                                                                                                                                                                                                                                                                                                                                       | PMENT / STORAGE                                      | 62          | SF/300           | 52<br>1<br>4        |
| EXITS PROVIDED:  PENTHOUSE                                                                                                                                                                                                                                                                                                                                                                                                                                                                                                                                                                                                                                                                                                                                                                                                                                                                                                                                                                                                                                                                                                                                                                                                                                                                                                                                                                                                                                                                                                                                                                                                                                                                                                                                                                                                                                                                                                                                                                                                                                                                                                     | AL                                                   | 3320        |                  | 57                  |
|                                                                                                                                                                                                                                                                                                                                                                                                                                                                                                                                                                                                                                                                                                                                                                                                                                                                                                                                                                                                                                                                                                                                                                                                                                                                                                                                                                                                                                                                                                                                                                                                                                                                                                                                                                                                                                                                                                                                                                                                                                                                                                                                |                                                      |             |                  | 2<br>2              |
| 110E 0E/00 NO 0E                                                                                                                                                                                                                                                                                                                                                                                                                                                                                                                                                                                                                                                                                                                                                                                                                                                                                                                                                                                                                                                                                                                                                                                                                                                                                                                                                                                                                                                                                                                                                                                                                                                                                                                                                                                                                                                                                                                                                                                                                                                                                                               | THOUSE                                               |             |                  |                     |
| USE SF SF/OC NO. OF                                                                                                                                                                                                                                                                                                                                                                                                                                                                                                                                                                                                                                                                                                                                                                                                                                                                                                                                                                                                                                                                                                                                                                                                                                                                                                                                                                                                                                                                                                                                                                                                                                                                                                                                                                                                                                                                                                                                                                                                                                                                                                            |                                                      | SF          | SF/OC            | NO. OF OCC.         |
| EQUIPMENT / MECH. 540 SF/300                                                                                                                                                                                                                                                                                                                                                                                                                                                                                                                                                                                                                                                                                                                                                                                                                                                                                                                                                                                                                                                                                                                                                                                                                                                                                                                                                                                                                                                                                                                                                                                                                                                                                                                                                                                                                                                                                                                                                                                                                                                                                                   | PMENT / MECH.                                        | 540         | SF/300           | 31<br>2<br>2        |
| TOTAL 2253 3                                                                                                                                                                                                                                                                                                                                                                                                                                                                                                                                                                                                                                                                                                                                                                                                                                                                                                                                                                                                                                                                                                                                                                                                                                                                                                                                                                                                                                                                                                                                                                                                                                                                                                                                                                                                                                                                                                                                                                                                                                                                                                                   | AL                                                   | 2253        |                  | 35                  |