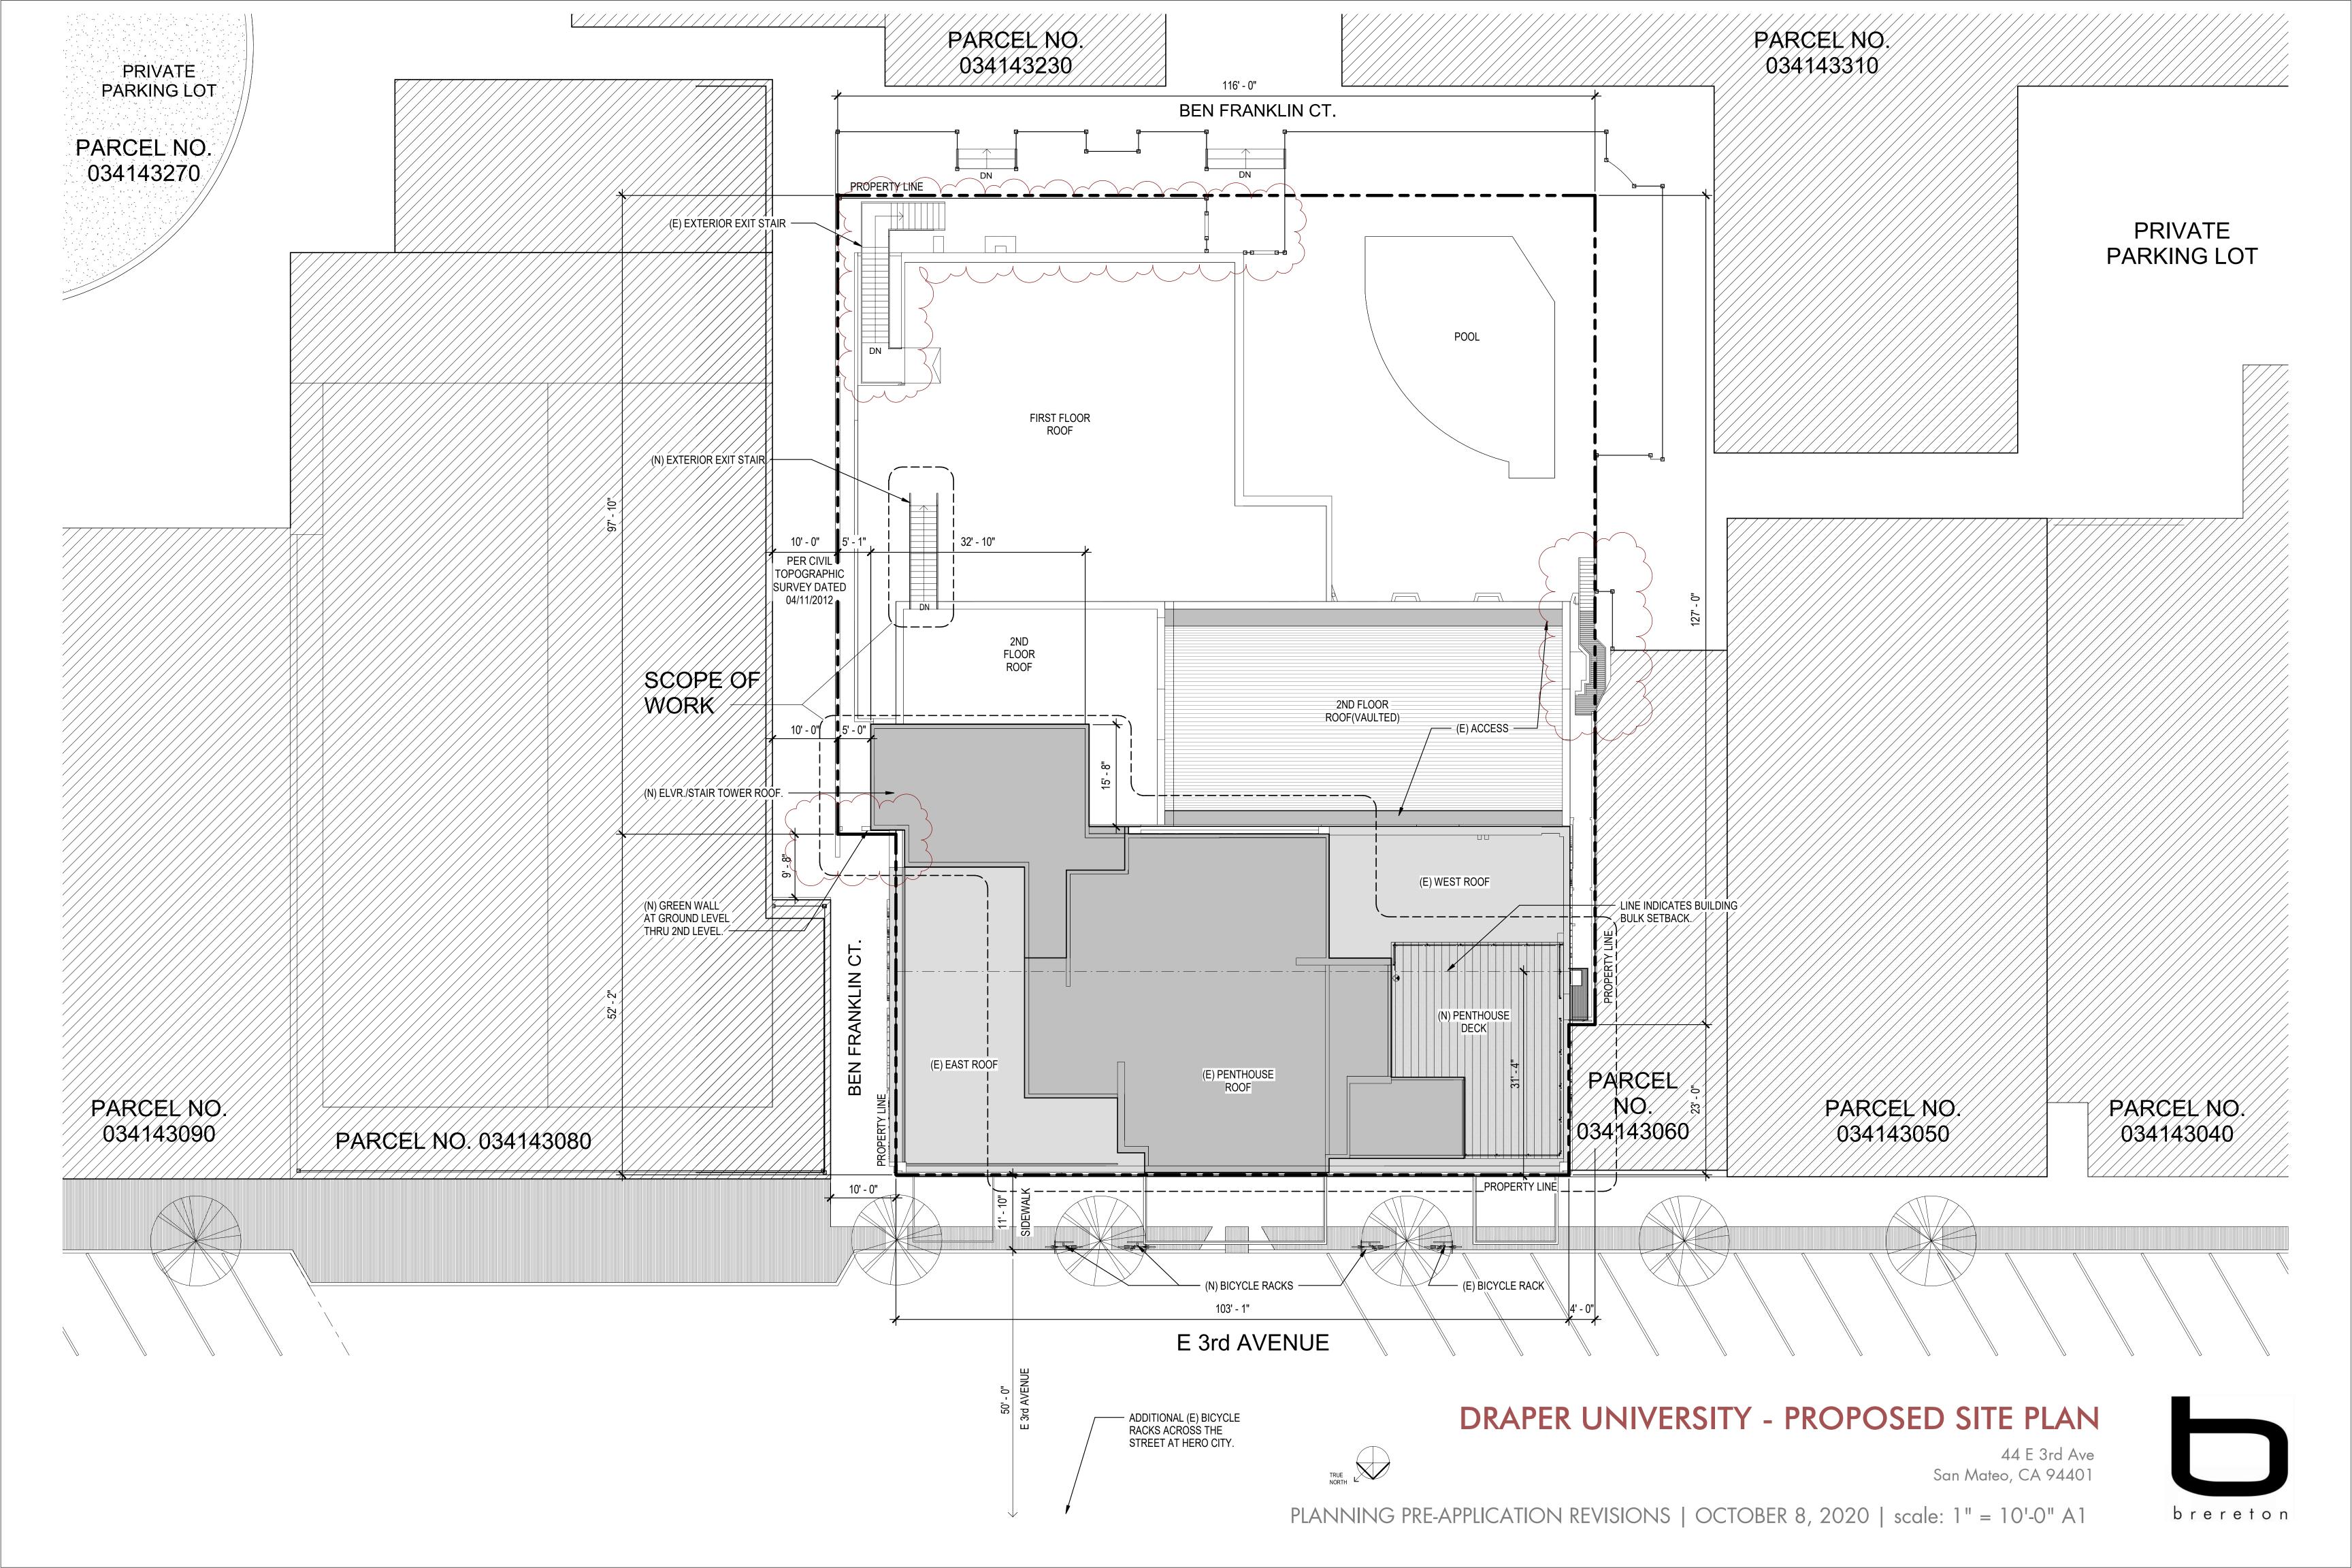

100

NO. OF OCC.

BASEMENT LEVEL

RESTROOMS

EXITS REQUIRED

EXITS PROVIDED:

**GROUND FLOOR** 

LAUNDRY

TOTAL

USE

TOTAL

ASSEMBLY

KITCHEN / BAR

EXITS REQUIRED EXITS PROVIDED:

2ND FLOOR

ASSEMBLY

ACCESSORY

EXITS REQUIRED EXITS PROVIDED:

3RD THRU 6TH FLOORS

RESIDENTIAL R-2

EQUIPMENT / STORAGE

ELEVATOR LOBBY / ACCESSORY

TOTAL

USE

EQUIPMENT / STORAGE

EQUIPMENT / STORAGE

LOBBY / RESTROOM / ACCESSORY

RESIDENTIAL R-2 / WORKOUT RM 2362

ELEVATOR LOBBY / RESTROOM / 1080 SF/150

EQUIPMENT / STORAGE

ELEV. LOBBY / ACCESSORY

USE