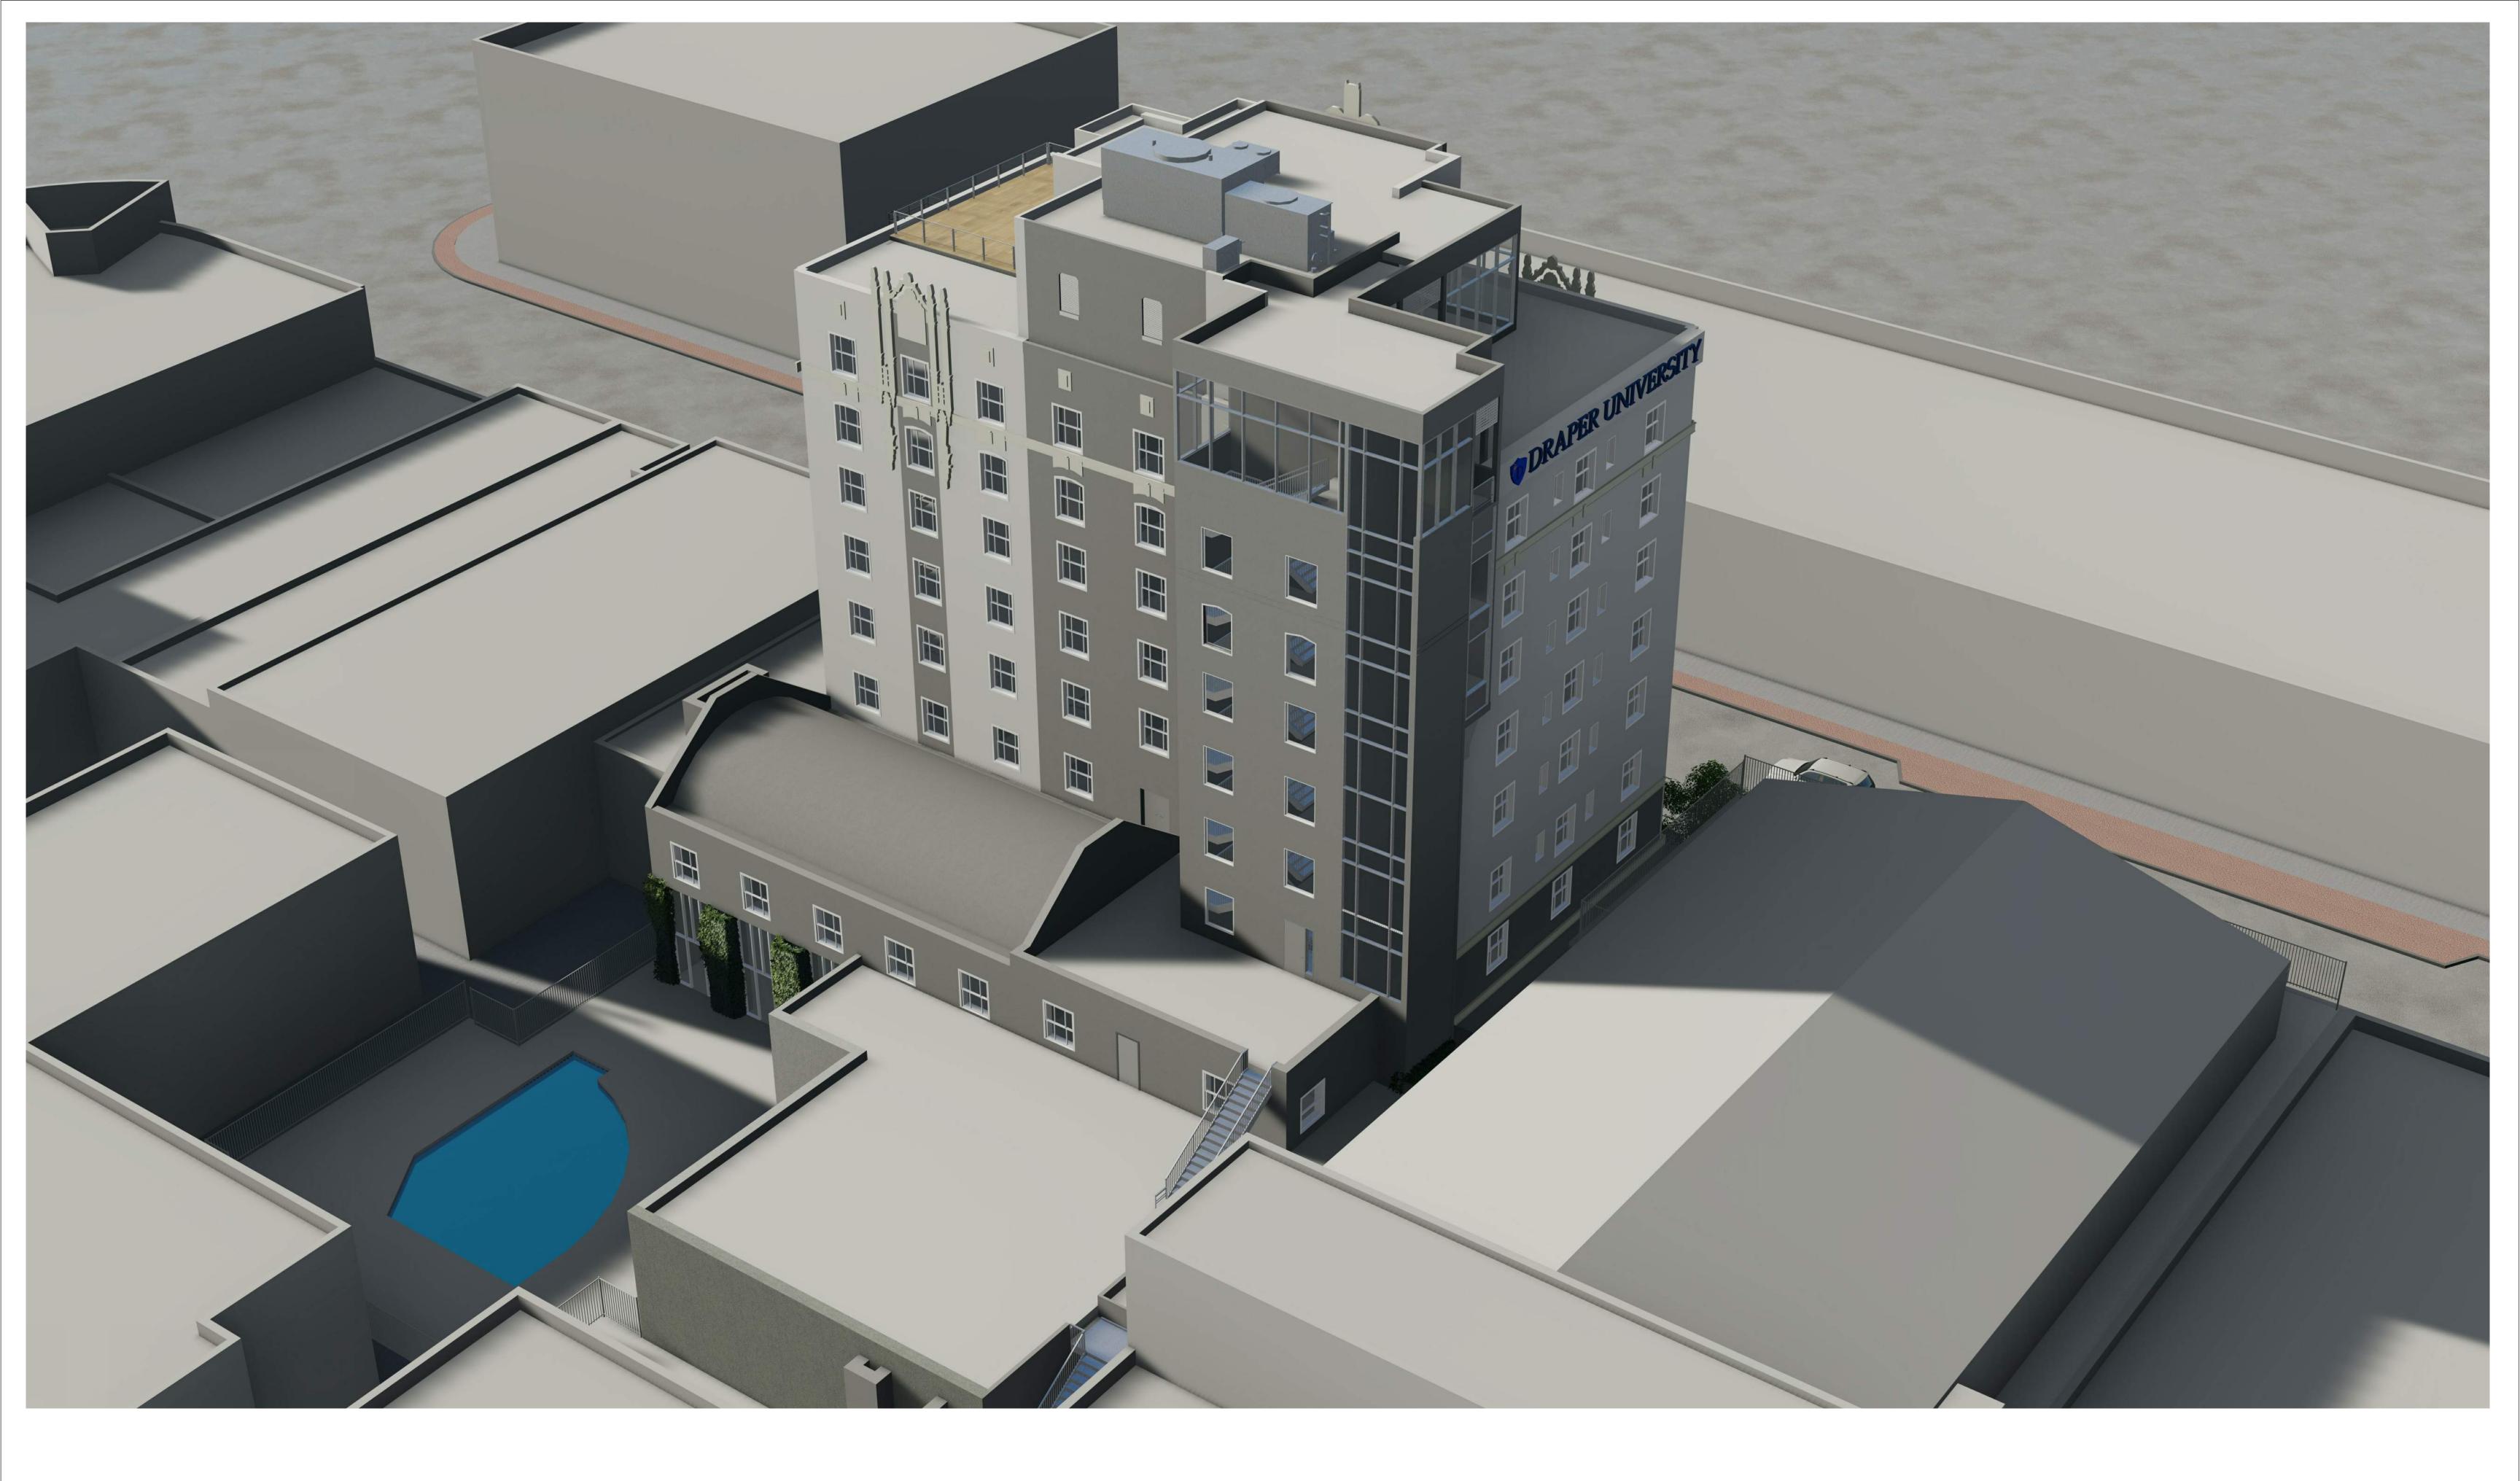

ELEVATION RENDER

PROPOSED EAST ELEVATION RENDER

PROPOSED SOUTHEAST ELEVATION RENDER

PROPOSED WEST ELEVATION



A10

A11

A13

A14

A15

A16

A17





# DRAPER UNIVERSITY - EXISTING BASEMENT









ADJACENT BLDG

DRAPER UNIVERSITY - EXISTING 3RD - 6TH FLOOR



DRAPER UNIVERSITY - EXISTING 7TH FLOOR



























# DRAPER UNIVERSITY - EXISTING SITE PHOTOS







### DRAPER UNIVERSITY - PROPOSED BASEMENT







DRAPER UNIVERISTY - PROPOSED 3RD FLOOR











brereton



44 E 3rd Ave brereton



brereton





#### DRAPER UNIVERSITY - PROPOSED NORTH ELEVATION



#### DRAPER UNIVERSITY - PROPOSED EAST ELEVATION





### DRAPER UNIVERSITY - PROPOSED SOUTH ELEVATION



### DRAPER UNIVERSITY - PROPOSED WEST ELEVATION



### DRAPER UNIVERSITY - PROPOSED NORTH ELEVATION RENDER





# DRAPER UNIVERSITY - PROPOSED SOUTHEAST ELEVATION RENDER





# DRAPER UNIVERSITY - PROPOSED SOUTH ELEVATION RENDER





### DRAPER UNIVERSITY - PROPOSED NORTH ELEVATION RENDER





## DRAPER UNIVERSITY - PROPOSED EAST ELEVATION RENDER