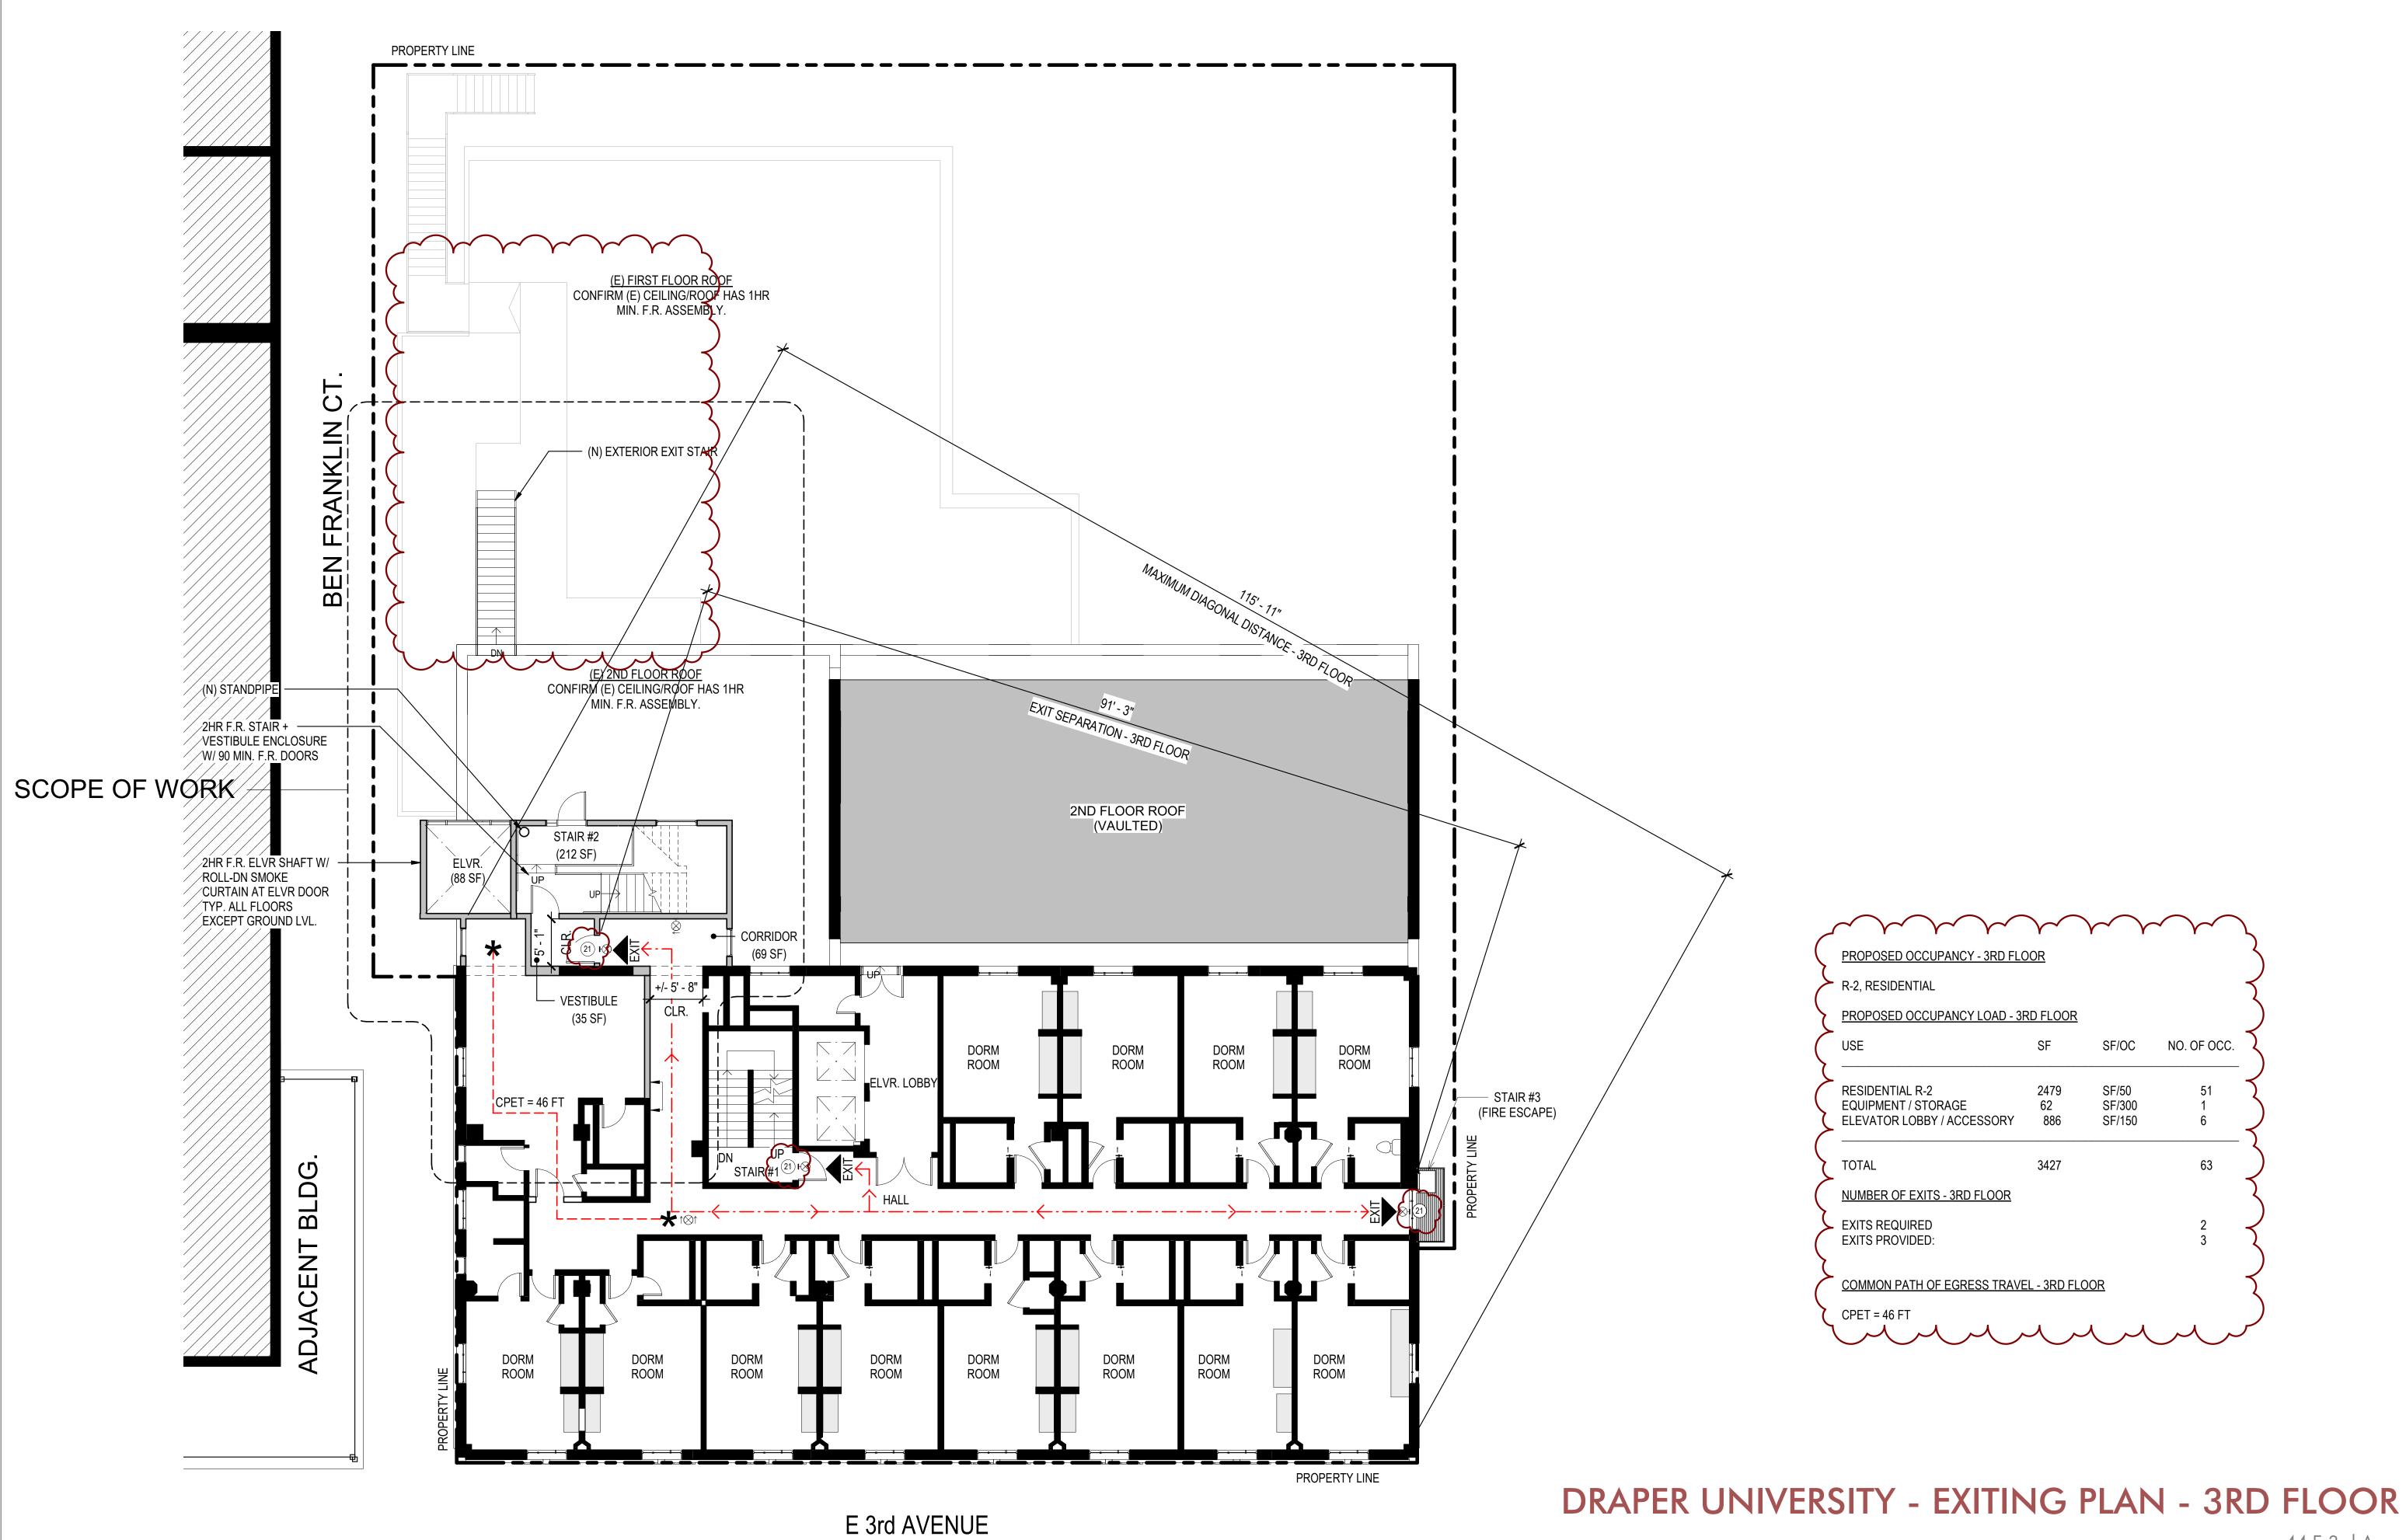

3RD THRU 8TH FLOORS

TOTAL

TOTAL

TOTAL REQUIRED SPACES

TOTAL PROVIDED SPACES

| 4                                                                                                                                     | ELEVATOR LOBBY / ACCESSORY                                                                                                                                                                                               | 886                                           | SF/150                                                                                                                                                     | 6                                                                                                                                                           |
|---------------------------------------------------------------------------------------------------------------------------------------|--------------------------------------------------------------------------------------------------------------------------------------------------------------------------------------------------------------------------|-----------------------------------------------|------------------------------------------------------------------------------------------------------------------------------------------------------------|-------------------------------------------------------------------------------------------------------------------------------------------------------------|
| 57                                                                                                                                    | TOTAL                                                                                                                                                                                                                    | 3427                                          |                                                                                                                                                            | 58                                                                                                                                                          |
| 2 2                                                                                                                                   | EXITS REQUIRED EXITS PROVIDED:                                                                                                                                                                                           |                                               |                                                                                                                                                            | 2<br>3                                                                                                                                                      |
|                                                                                                                                       | 7TH & 8TH FLOORS                                                                                                                                                                                                         |                                               |                                                                                                                                                            |                                                                                                                                                             |
| NO. OF OCC.                                                                                                                           | USE                                                                                                                                                                                                                      | SF                                            | SF/OC                                                                                                                                                      | NO. OF OCC.                                                                                                                                                 |
| 31<br>2<br>2                                                                                                                          | OPEN OFFICE EQUIPMENT / STORAGE ELEVATOR LOBBY / RESTROOM                                                                                                                                                                | 4460<br>62<br>269                             | SF/150<br>SF/300<br>SF/150                                                                                                                                 | 30<br>1<br>2                                                                                                                                                |
| 35                                                                                                                                    | TOTAL                                                                                                                                                                                                                    | 4791                                          |                                                                                                                                                            | 33                                                                                                                                                          |
| 1 2                                                                                                                                   | EXITS REQUIRED EXITS PROVIDED:                                                                                                                                                                                           |                                               |                                                                                                                                                            | 2<br>3                                                                                                                                                      |
|                                                                                                                                       | <u>PENTHOUSE</u>                                                                                                                                                                                                         |                                               |                                                                                                                                                            |                                                                                                                                                             |
|                                                                                                                                       | USE                                                                                                                                                                                                                      | SF                                            | SF/OC                                                                                                                                                      | NO. OF OCC.                                                                                                                                                 |
|                                                                                                                                       | OPEN OFFICE PRIVATE OFFICE EQUIPMENT / MECH. LOBBY/ARCADE ASSEMBLY / ROOF DECK                                                                                                                                           | 953<br>195<br>538<br>657<br>735               | SF/150<br>SF/150<br>SF/300<br>SF/150<br>SF/15                                                                                                              | 7<br>2<br>2<br>5<br>49                                                                                                                                      |
|                                                                                                                                       | TOTAL                                                                                                                                                                                                                    | 3078                                          |                                                                                                                                                            | 65                                                                                                                                                          |
|                                                                                                                                       | EXITS REQUIRED EXITS PROVIDED:                                                                                                                                                                                           |                                               |                                                                                                                                                            | 2 3                                                                                                                                                         |
| ING                                                                                                                                   | BICYCLE PAR                                                                                                                                                                                                              | MING                                          | r - PROI                                                                                                                                                   | CSED                                                                                                                                                        |
|                                                                                                                                       | GROUND FLOOR                                                                                                                                                                                                             |                                               |                                                                                                                                                            |                                                                                                                                                             |
| LONG TERM PER 12,000 SF                                                                                                               |                                                                                                                                                                                                                          | SF 5549                                       | SHORT TERM                                                                                                                                                 | LONG TERM  1 PER 12,000 SF                                                                                                                                  |
| LONG TERM                                                                                                                             | GROUND FLOOR  USE                                                                                                                                                                                                        | SF                                            | SHORT TERM                                                                                                                                                 | LONG TERM                                                                                                                                                   |
| LONG TERM PER 12,000 SF                                                                                                               | GROUND FLOOR  USE  RESTAURANT / BAR                                                                                                                                                                                      | SF                                            | SHORT TERM 1 PER 5,000 SF                                                                                                                                  | LONG TERM 1 PER 12,000 SF                                                                                                                                   |
| LONG TERM PER 12,000 SF                                                                                                               | GROUND FLOOR  USE  RESTAURANT / BAR  TOTAL                                                                                                                                                                               | SF                                            | SHORT TERM 1 PER 5,000 SF                                                                                                                                  | LONG TERM 1 PER 12,000 SF                                                                                                                                   |
| LONG TERM  PER 12,000 SF  1 SPACE  LONG TERM                                                                                          | GROUND FLOOR  USE  RESTAURANT / BAR  TOTAL  2ND FLOOR                                                                                                                                                                    | SF<br>5549                                    | SHORT TERM  1 PER 5,000 SF  2 SPACES                                                                                                                       | LONG TERM  1 PER 12,000 SF  1 SPACE                                                                                                                         |
| LONG TERM  PER 12,000 SF  1 SPACE  LONG TERM  .0 PER UNIT                                                                             | GROUND FLOOR  USE  RESTAURANT / BAR  TOTAL  2ND FLOOR  USE                                                                                                                                                               | SF<br>5549<br>SF                              | SHORT TERM  1 PER 5,000 SF  2 SPACES  SHORT TERM                                                                                                           | LONG TERM  1 PER 12,000 SF  1 SPACE  LONG TERM                                                                                                              |
| LONG TERM  PER 12,000 SF  1 SPACE  LONG TERM  0 PER UNIT                                                                              | GROUND FLOOR  USE  RESTAURANT / BAR  TOTAL  2ND FLOOR  USE  RESIDENTIAL (DORMITORIES)                                                                                                                                    | SF<br>5549<br>SF                              | SHORT TERM  1 PER 5,000 SF  2 SPACES  SHORT TERM  0.05 PER UNIT                                                                                            | LONG TERM  1 PER 12,000 SF  1 SPACE  LONG TERM  1.0 PER UNIT                                                                                                |
| LONG TERM  PER 12,000 SF  1 SPACE  LONG TERM  0 PER UNIT                                                                              | GROUND FLOOR  USE  RESTAURANT / BAR  TOTAL  2ND FLOOR  USE  RESIDENTIAL (DORMITORIES)  TOTAL                                                                                                                             | SF<br>5549<br>SF                              | SHORT TERM  1 PER 5,000 SF  2 SPACES  SHORT TERM  0.05 PER UNIT                                                                                            | LONG TERM  1 PER 12,000 SF  1 SPACE  LONG TERM  1.0 PER UNIT                                                                                                |
| LONG TERM  PER 12,000 SF  1 SPACE  LONG TERM  .0 PER UNIT 2 SPACES  LONG TERM                                                         | GROUND FLOOR  USE  RESTAURANT / BAR  TOTAL  2ND FLOOR  USE  RESIDENTIAL (DORMITORIES)  TOTAL  3RD THRU 6TH FLOORS                                                                                                        | SF<br>5549<br>SF<br>10 UNITS                  | SHORT TERM  1 PER 5,000 SF  2 SPACES  SHORT TERM  0.05 PER UNIT  1 SPACE                                                                                   | LONG TERM  1 PER 12,000 SF  1 SPACE  LONG TERM  1.0 PER UNIT  10 SPACES                                                                                     |
| LONG TERM PER 12,000 SF  1 SPACE  LONG TERM 0 PER UNIT 2 SPACES  LONG TERM 0 PER UNIT                                                 | GROUND FLOOR  USE  RESTAURANT / BAR  TOTAL  2ND FLOOR  USE  RESIDENTIAL (DORMITORIES)  TOTAL  3RD THRU 6TH FLOORS  USE                                                                                                   | SF 5549  SF 10 UNITS                          | SHORT TERM  1 PER 5,000 SF  2 SPACES  SHORT TERM  0.05 PER UNIT  1 SPACE  SHORT TERM                                                                       | LONG TERM  1 PER 12,000 SF  1 SPACE  LONG TERM  1.0 PER UNIT  10 SPACES  LONG TERM                                                                          |
| LONG TERM PER 12,000 SF  1 SPACE  LONG TERM .0 PER UNIT 2 SPACES  LONG TERM .0 PER UNIT                                               | GROUND FLOOR  USE  RESTAURANT / BAR  TOTAL  2ND FLOOR  USE  RESIDENTIAL (DORMITORIES)  TOTAL  3RD THRU 6TH FLOORS  USE  RESIDENTIAL (DORMITORIES)                                                                        | SF 5549  SF 10 UNITS                          | SHORT TERM  1 PER 5,000 SF  2 SPACES  SHORT TERM  0.05 PER UNIT  1 SPACE  SHORT TERM  0.05 PER UNIT                                                        | LONG TERM  1 PER 12,000 SF  1 SPACE  LONG TERM  1.0 PER UNIT  10 SPACES  LONG TERM  1.0 PER UNIT                                                            |
| LONG TERM PER 12,000 SF  1 SPACE  LONG TERM .0 PER UNIT 2 SPACES  LONG TERM .0 PER UNIT                                               | GROUND FLOOR  USE  RESTAURANT / BAR  TOTAL  2ND FLOOR  USE  RESIDENTIAL (DORMITORIES)  TOTAL  3RD THRU 6TH FLOORS  USE  RESIDENTIAL (DORMITORIES)  TOTAL                                                                 | SF 5549  SF 10 UNITS                          | SHORT TERM  1 PER 5,000 SF  2 SPACES  SHORT TERM  0.05 PER UNIT  1 SPACE  SHORT TERM  0.05 PER UNIT                                                        | LONG TERM  1 PER 12,000 SF  1 SPACE  LONG TERM  1.0 PER UNIT  10 SPACES  LONG TERM  1.0 PER UNIT                                                            |
| LONG TERM  PER 12,000 SF  1 SPACE  LONG TERM  .0 PER UNIT  2 SPACES  LONG TERM  .0 PER UNIT  4 SPACES                                 | GROUND FLOOR  USE  RESTAURANT / BAR  TOTAL  2ND FLOOR  USE  RESIDENTIAL (DORMITORIES)  TOTAL  3RD THRU 6TH FLOORS  USE  RESIDENTIAL (DORMITORIES)  TOTAL  7TH & 8TH FLOORS                                               | SF 5549  SF 10 UNITS  SF 13 UNITS             | SHORT TERM  1 PER 5,000 SF 2 SPACES  SHORT TERM  0.05 PER UNIT 1 SPACE  SHORT TERM  0.05 PER UNIT 1 SPACE                                                  | LONG TERM  1 PER 12,000 SF  1 SPACE  LONG TERM  1.0 PER UNIT  10 SPACES  LONG TERM  1.0 PER UNIT  13 SPACES                                                 |
| LONG TERM PER 12,000 SF 1 SPACE  LONG TERM .0 PER UNIT 2 SPACES  LONG TERM .0 PER UNIT 4 SPACES  LONG TERM                            | GROUND FLOOR  USE  RESTAURANT / BAR  TOTAL  2ND FLOOR  USE  RESIDENTIAL (DORMITORIES)  TOTAL  3RD THRU 6TH FLOORS  USE  RESIDENTIAL (DORMITORIES)  TOTAL  7TH & 8TH FLOORS  USE                                          | SF 5549  SF 10 UNITS  SF 13 UNITS             | SHORT TERM  1 PER 5,000 SF  2 SPACES  SHORT TERM  0.05 PER UNIT  1 SPACE  SHORT TERM  0.05 PER UNIT  1 SPACE                                               | LONG TERM  1 PER 12,000 SF  1 SPACE  LONG TERM  1.0 PER UNIT  10 SPACES  LONG TERM  1.0 PER UNIT  13 SPACES  LONG TERM                                      |
| LONG TERM PER 12,000 SF  1 SPACE  LONG TERM .0 PER UNIT 2 SPACES  LONG TERM .0 PER UNIT 4 SPACES  LONG TERM .0 PER UNIT 1 SPACE       | GROUND FLOOR  USE  RESTAURANT / BAR  TOTAL  2ND FLOOR  USE  RESIDENTIAL (DORMITORIES)  TOTAL  3RD THRU 6TH FLOORS  USE  RESIDENTIAL (DORMITORIES)  TOTAL  7TH & 8TH FLOORS  USE  OFFICE (GENERAL)                        | SF 5549  SF 10 UNITS  SF 13 UNITS             | SHORT TERM  1 PER 5,000 SF  2 SPACES  SHORT TERM  0.05 PER UNIT  1 SPACE  SHORT TERM  0.05 PER UNIT  1 SPACE  SHORT TERM  1 PER 20,000 SF                  | LONG TERM  1 PER 12,000 SF  1 SPACE  LONG TERM  1.0 PER UNIT  10 SPACES  LONG TERM  1.0 PER UNIT  13 SPACES  LONG TERM  1 PER 10,000 SF                     |
| LONG TERM PER 12,000 SF  1 SPACE  LONG TERM 0 PER UNIT 2 SPACES  LONG TERM 0 PER UNIT 4 SPACES  LONG TERM 0 PER UNIT 1 SPACE 8 SPACES | GROUND FLOOR  USE  RESTAURANT / BAR  TOTAL  2ND FLOOR  USE  RESIDENTIAL (DORMITORIES)  TOTAL  3RD THRU 6TH FLOORS  USE  RESIDENTIAL (DORMITORIES)  TOTAL  7TH & 8TH FLOORS  USE  OFFICE (GENERAL)  TOTAL                 | SF 5549  SF 10 UNITS  SF 13 UNITS             | SHORT TERM  1 PER 5,000 SF  2 SPACES  SHORT TERM  0.05 PER UNIT  1 SPACE  SHORT TERM  0.05 PER UNIT  1 SPACE  SHORT TERM  1 PER 20,000 SF                  | LONG TERM  1 PER 12,000 SF  1 SPACE  LONG TERM  1.0 PER UNIT  10 SPACES  LONG TERM  1.0 PER UNIT  13 SPACES  LONG TERM  1 PER 10,000 SF                     |
| LONG TERM PER 12,000 SF  1 SPACE  LONG TERM .0 PER UNIT 2 SPACES  LONG TERM .0 PER UNIT 4 SPACES  LONG TERM .0 PER UNIT               | GROUND FLOOR  USE  RESTAURANT / BAR  TOTAL  2ND FLOOR  USE  RESIDENTIAL (DORMITORIES)  TOTAL  3RD THRU 6TH FLOORS  USE  RESIDENTIAL (DORMITORIES)  TOTAL  7TH & 8TH FLOORS  USE  OFFICE (GENERAL)  TOTAL  PENTHOUSE      | SF 5549  SF 10 UNITS  SF 13 UNITS  SF 4460 SF | SHORT TERM  1 PER 5,000 SF 2 SPACES  SHORT TERM  0.05 PER UNIT 1 SPACE  SHORT TERM  0.05 PER UNIT 1 SPACE  SHORT TERM  1 SPACE                             | LONG TERM  1 PER 12,000 SF  1 SPACE  LONG TERM  1.0 PER UNIT  10 SPACES  LONG TERM  1.0 PER UNIT  13 SPACES  LONG TERM  1 PER 10,000 SF  1 SPACE            |
| LONG TERM PER 12,000 SF  1 SPACE  LONG TERM 0 PER UNIT 2 SPACES  LONG TERM 0 PER UNIT 4 SPACES  LONG TERM 0 PER UNIT 1 SPACE 8 SPACES | GROUND FLOOR  USE  RESTAURANT / BAR  TOTAL  2ND FLOOR  USE  RESIDENTIAL (DORMITORIES)  TOTAL  3RD THRU 6TH FLOORS  USE  RESIDENTIAL (DORMITORIES)  TOTAL  7TH & 8TH FLOORS  USE  OFFICE (GENERAL)  TOTAL  PENTHOUSE  USE | SF 5549  SF 10 UNITS  SF 13 UNITS  SF 4460 SF | SHORT TERM  1 PER 5,000 SF 2 SPACES  SHORT TERM  0.05 PER UNIT 1 SPACE  SHORT TERM  0.05 PER UNIT 1 SPACE  SHORT TERM  1 PER 20,000 SF 1 SPACE  SHORT TERM | LONG TERM  1 PER 12,000 SF  1 SPACE  LONG TERM  1.0 PER UNIT  10 SPACES  LONG TERM  1.0 PER UNIT  13 SPACES  LONG TERM  1 PER 10,000 SF  1 SPACE  LONG TERM |