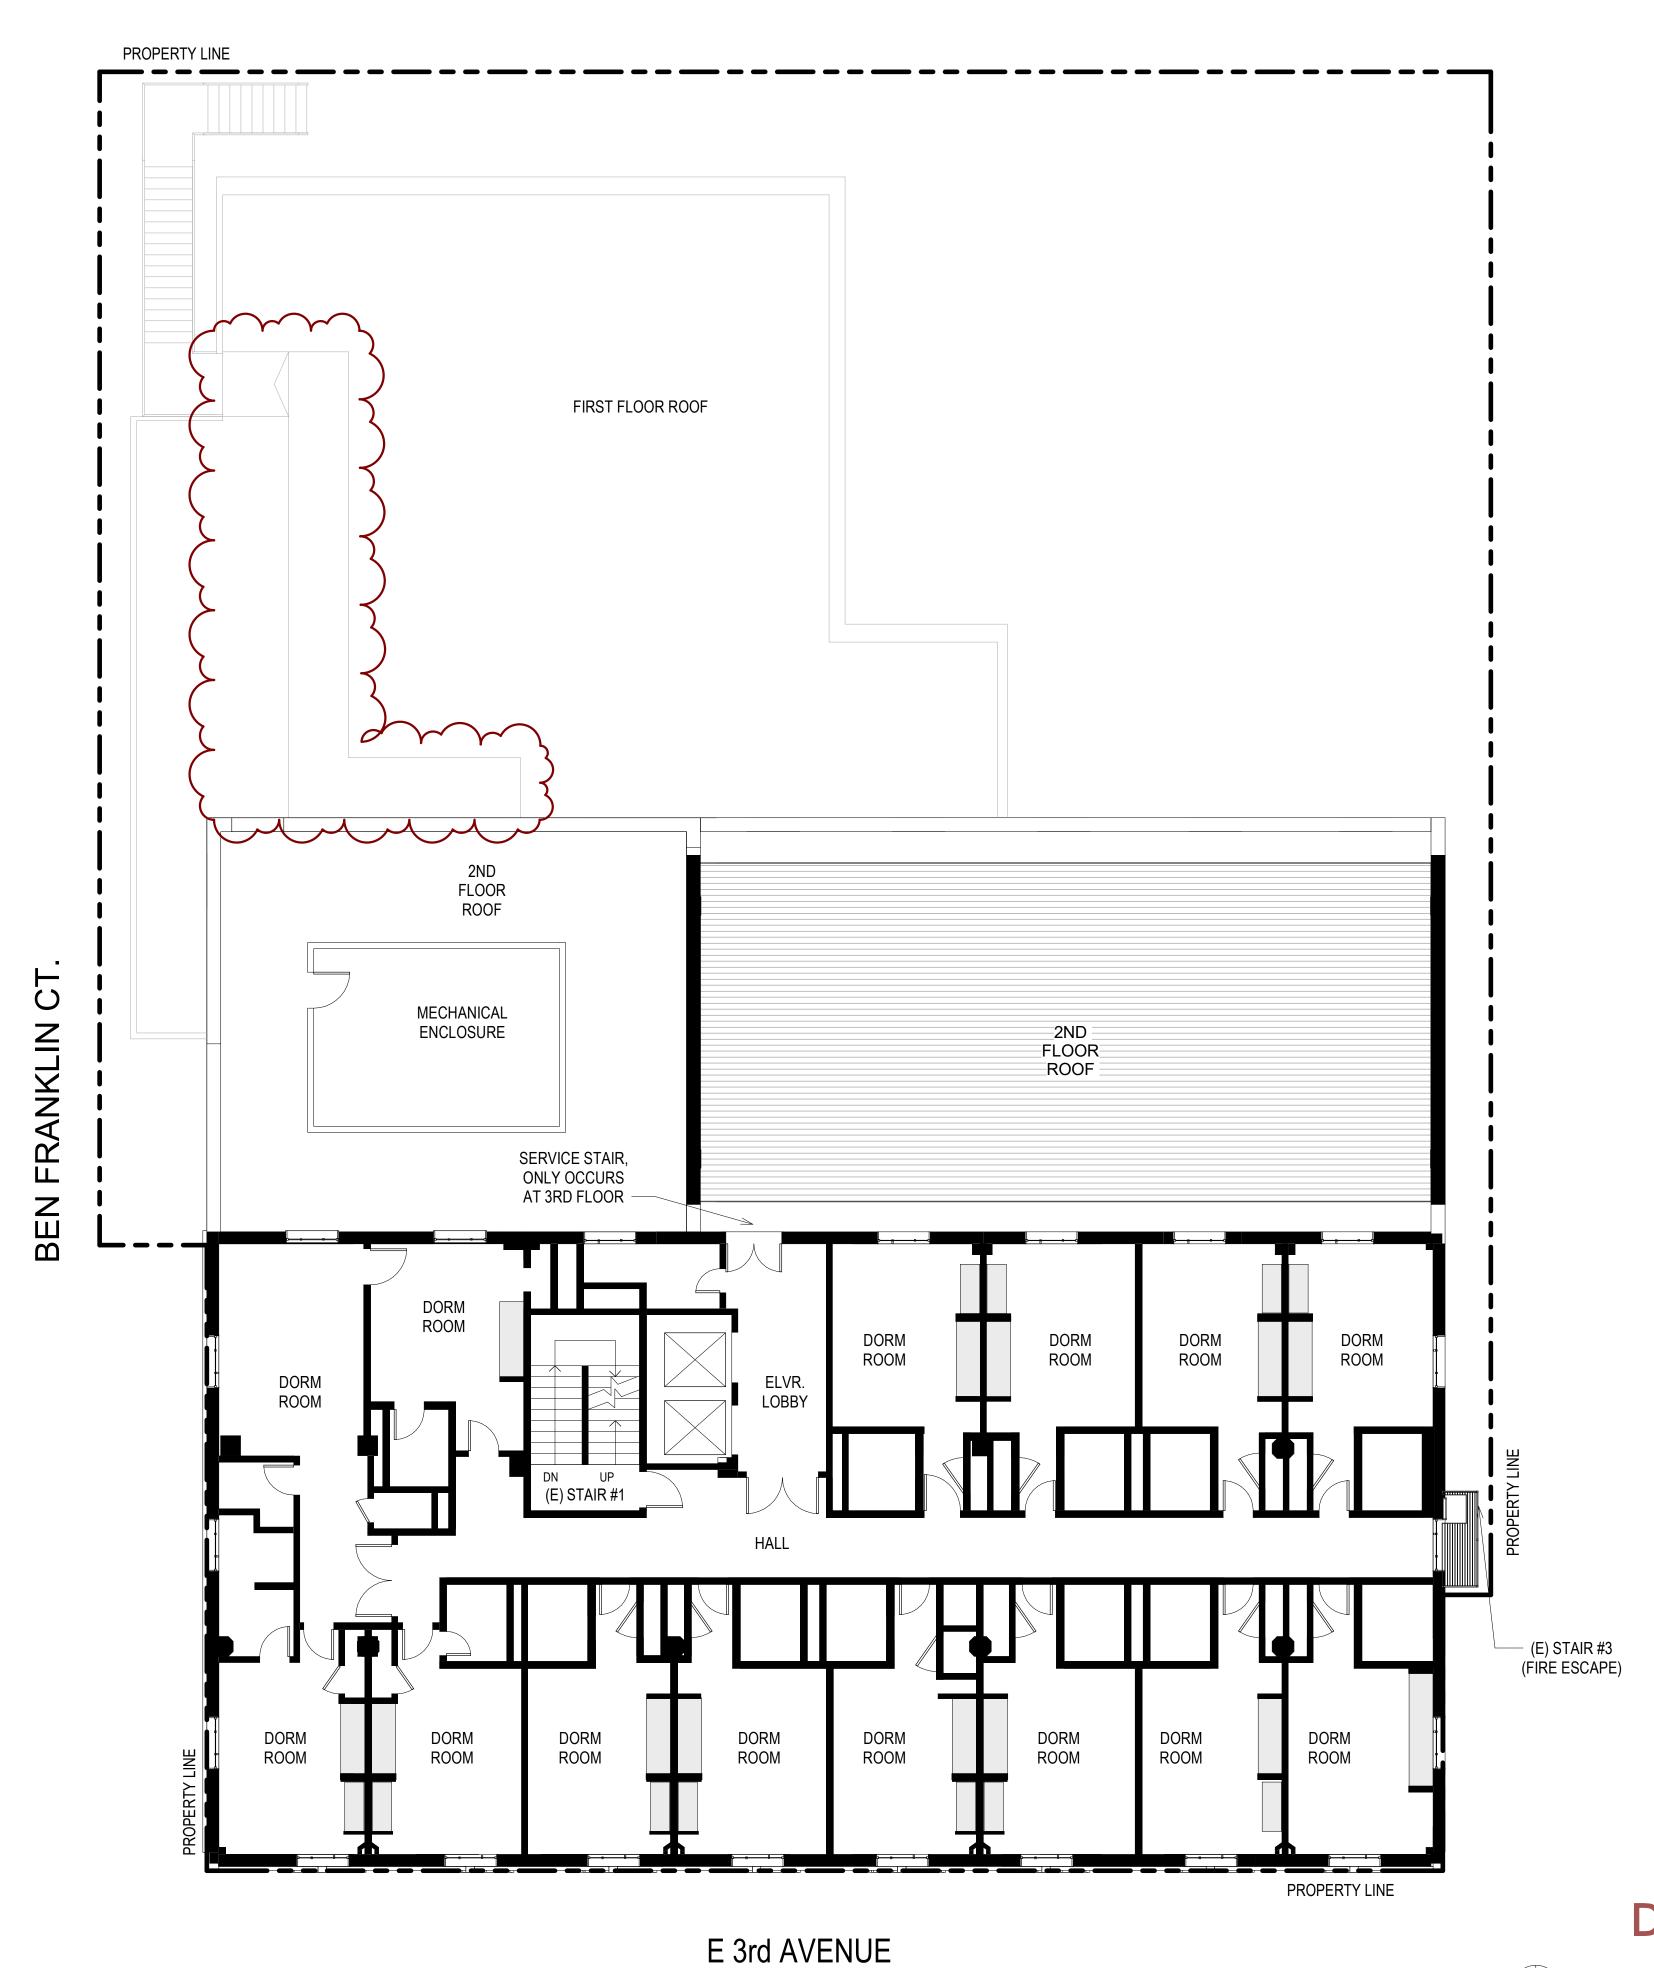

3RD THRU 8TH FLOORS

TOTAL

TOTAL

TOTAL REQUIRED SPACES

TOTAL PROVIDED SPACES

| 4                                                                                                                                     | ELEVATOR LOBBY / ACCESSORY                                                                                                                                                                                               | 886                                           | SF/150                                                                                                                                                     | 6                                                                                                                                                           |
|---------------------------------------------------------------------------------------------------------------------------------------|--------------------------------------------------------------------------------------------------------------------------------------------------------------------------------------------------------------------------|-----------------------------------------------|------------------------------------------------------------------------------------------------------------------------------------------------------------|-------------------------------------------------------------------------------------------------------------------------------------------------------------|
| 57                                                                                                                                    | TOTAL                                                                                                                                                                                                                    | 3427                                          |                                                                                                                                                            | 58                                                                                                                                                          |
| 2 2                                                                                                                                   | EXITS REQUIRED EXITS PROVIDED:                                                                                                                                                                                           |                                               |                                                                                                                                                            | 2<br>3                                                                                                                                                      |
|                                                                                                                                       | 7TH & 8TH FLOORS                                                                                                                                                                                                         |                                               |                                                                                                                                                            |                                                                                                                                                             |
| NO. OF OCC.                                                                                                                           | USE                                                                                                                                                                                                                      | SF                                            | SF/OC                                                                                                                                                      | NO. OF OCC.                                                                                                                                                 |
| 31<br>2<br>2                                                                                                                          | OPEN OFFICE EQUIPMENT / STORAGE ELEVATOR LOBBY / RESTROOM                                                                                                                                                                | 4460<br>62<br>269                             | SF/150<br>SF/300<br>SF/150                                                                                                                                 | 30<br>1<br>2                                                                                                                                                |
| 35                                                                                                                                    | TOTAL                                                                                                                                                                                                                    | 4791                                          |                                                                                                                                                            | 33                                                                                                                                                          |
| 1 2                                                                                                                                   | EXITS REQUIRED EXITS PROVIDED:                                                                                                                                                                                           |                                               |                                                                                                                                                            | 2<br>3                                                                                                                                                      |
|                                                                                                                                       | <u>PENTHOUSE</u>                                                                                                                                                                                                         |                                               |                                                                                                                                                            |                                                                                                                                                             |
|                                                                                                                                       | USE                                                                                                                                                                                                                      | SF                                            | SF/OC                                                                                                                                                      | NO. OF OCC.                                                                                                                                                 |
|                                                                                                                                       | OPEN OFFICE PRIVATE OFFICE EQUIPMENT / MECH. LOBBY/ARCADE ASSEMBLY / ROOF DECK                                                                                                                                           | 953<br>195<br>538<br>657<br>735               | SF/150<br>SF/150<br>SF/300<br>SF/150<br>SF/15                                                                                                              | 7<br>2<br>2<br>5<br>49                                                                                                                                      |
|                                                                                                                                       | TOTAL                                                                                                                                                                                                                    | 3078                                          |                                                                                                                                                            | 65                                                                                                                                                          |
|                                                                                                                                       | EXITS REQUIRED EXITS PROVIDED:                                                                                                                                                                                           |                                               |                                                                                                                                                            | 2 3                                                                                                                                                         |
| ING                                                                                                                                   | BICYCLE PAR                                                                                                                                                                                                              | MING                                          | r - PROI                                                                                                                                                   | CSED                                                                                                                                                        |
|                                                                                                                                       | GROUND FLOOR                                                                                                                                                                                                             |                                               |                                                                                                                                                            |                                                                                                                                                             |
| LONG TERM PER 12,000 SF                                                                                                               |                                                                                                                                                                                                                          | SF 5549                                       | SHORT TERM                                                                                                                                                 | LONG TERM  1 PER 12,000 SF                                                                                                                                  |
| LONG TERM                                                                                                                             | GROUND FLOOR  USE                                                                                                                                                                                                        | SF                                            | SHORT TERM                                                                                                                                                 | LONG TERM                                                                                                                                                   |
| LONG TERM PER 12,000 SF                                                                                                               | GROUND FLOOR  USE  RESTAURANT / BAR                                                                                                                                                                                      | SF                                            | SHORT TERM 1 PER 5,000 SF                                                                                                                                  | LONG TERM 1 PER 12,000 SF                                                                                                                                   |
| LONG TERM PER 12,000 SF                                                                                                               | GROUND FLOOR  USE  RESTAURANT / BAR  TOTAL                                                                                                                                                                               | SF                                            | SHORT TERM 1 PER 5,000 SF                                                                                                                                  | LONG TERM 1 PER 12,000 SF                                                                                                                                   |
| LONG TERM  PER 12,000 SF  1 SPACE  LONG TERM                                                                                          | GROUND FLOOR  USE  RESTAURANT / BAR  TOTAL  2ND FLOOR                                                                                                                                                                    | SF<br>5549                                    | SHORT TERM  1 PER 5,000 SF  2 SPACES                                                                                                                       | LONG TERM  1 PER 12,000 SF  1 SPACE                                                                                                                         |
| LONG TERM  PER 12,000 SF  1 SPACE  LONG TERM  .0 PER UNIT                                                                             | GROUND FLOOR  USE  RESTAURANT / BAR  TOTAL  2ND FLOOR  USE                                                                                                                                                               | SF<br>5549<br>SF                              | SHORT TERM  1 PER 5,000 SF  2 SPACES  SHORT TERM                                                                                                           | LONG TERM  1 PER 12,000 SF  1 SPACE  LONG TERM                                                                                                              |
| LONG TERM  PER 12,000 SF  1 SPACE  LONG TERM  0 PER UNIT                                                                              | GROUND FLOOR  USE  RESTAURANT / BAR  TOTAL  2ND FLOOR  USE  RESIDENTIAL (DORMITORIES)                                                                                                                                    | SF<br>5549<br>SF                              | SHORT TERM  1 PER 5,000 SF  2 SPACES  SHORT TERM  0.05 PER UNIT                                                                                            | LONG TERM  1 PER 12,000 SF  1 SPACE  LONG TERM  1.0 PER UNIT                                                                                                |
| LONG TERM  PER 12,000 SF  1 SPACE  LONG TERM  0 PER UNIT                                                                              | GROUND FLOOR  USE  RESTAURANT / BAR  TOTAL  2ND FLOOR  USE  RESIDENTIAL (DORMITORIES)  TOTAL                                                                                                                             | SF<br>5549<br>SF                              | SHORT TERM  1 PER 5,000 SF  2 SPACES  SHORT TERM  0.05 PER UNIT                                                                                            | LONG TERM  1 PER 12,000 SF  1 SPACE  LONG TERM  1.0 PER UNIT                                                                                                |
| LONG TERM  PER 12,000 SF  1 SPACE  LONG TERM  .0 PER UNIT 2 SPACES  LONG TERM                                                         | GROUND FLOOR  USE  RESTAURANT / BAR  TOTAL  2ND FLOOR  USE  RESIDENTIAL (DORMITORIES)  TOTAL  3RD THRU 6TH FLOORS                                                                                                        | SF<br>5549<br>SF<br>10 UNITS                  | SHORT TERM  1 PER 5,000 SF  2 SPACES  SHORT TERM  0.05 PER UNIT  1 SPACE                                                                                   | LONG TERM  1 PER 12,000 SF  1 SPACE  LONG TERM  1.0 PER UNIT  10 SPACES                                                                                     |
| LONG TERM PER 12,000 SF  1 SPACE  LONG TERM 0 PER UNIT 2 SPACES  LONG TERM 0 PER UNIT                                                 | GROUND FLOOR  USE  RESTAURANT / BAR  TOTAL  2ND FLOOR  USE  RESIDENTIAL (DORMITORIES)  TOTAL  3RD THRU 6TH FLOORS  USE                                                                                                   | SF 5549  SF 10 UNITS                          | SHORT TERM  1 PER 5,000 SF  2 SPACES  SHORT TERM  0.05 PER UNIT  1 SPACE  SHORT TERM                                                                       | LONG TERM  1 PER 12,000 SF  1 SPACE  LONG TERM  1.0 PER UNIT  10 SPACES  LONG TERM                                                                          |
| LONG TERM PER 12,000 SF  1 SPACE  LONG TERM .0 PER UNIT 2 SPACES  LONG TERM .0 PER UNIT                                               | GROUND FLOOR  USE  RESTAURANT / BAR  TOTAL  2ND FLOOR  USE  RESIDENTIAL (DORMITORIES)  TOTAL  3RD THRU 6TH FLOORS  USE  RESIDENTIAL (DORMITORIES)                                                                        | SF 5549  SF 10 UNITS                          | SHORT TERM  1 PER 5,000 SF  2 SPACES  SHORT TERM  0.05 PER UNIT  1 SPACE  SHORT TERM  0.05 PER UNIT                                                        | LONG TERM  1 PER 12,000 SF  1 SPACE  LONG TERM  1.0 PER UNIT  10 SPACES  LONG TERM  1.0 PER UNIT                                                            |
| LONG TERM PER 12,000 SF  1 SPACE  LONG TERM .0 PER UNIT 2 SPACES  LONG TERM .0 PER UNIT                                               | GROUND FLOOR  USE  RESTAURANT / BAR  TOTAL  2ND FLOOR  USE  RESIDENTIAL (DORMITORIES)  TOTAL  3RD THRU 6TH FLOORS  USE  RESIDENTIAL (DORMITORIES)  TOTAL                                                                 | SF 5549  SF 10 UNITS                          | SHORT TERM  1 PER 5,000 SF  2 SPACES  SHORT TERM  0.05 PER UNIT  1 SPACE  SHORT TERM  0.05 PER UNIT                                                        | LONG TERM  1 PER 12,000 SF  1 SPACE  LONG TERM  1.0 PER UNIT  10 SPACES  LONG TERM  1.0 PER UNIT                                                            |
| LONG TERM  PER 12,000 SF  1 SPACE  LONG TERM  .0 PER UNIT  2 SPACES  LONG TERM  .0 PER UNIT  4 SPACES                                 | GROUND FLOOR  USE  RESTAURANT / BAR  TOTAL  2ND FLOOR  USE  RESIDENTIAL (DORMITORIES)  TOTAL  3RD THRU 6TH FLOORS  USE  RESIDENTIAL (DORMITORIES)  TOTAL  7TH & 8TH FLOORS                                               | SF 5549  SF 10 UNITS  SF 13 UNITS             | SHORT TERM  1 PER 5,000 SF 2 SPACES  SHORT TERM  0.05 PER UNIT 1 SPACE  SHORT TERM  0.05 PER UNIT 1 SPACE                                                  | LONG TERM  1 PER 12,000 SF  1 SPACE  LONG TERM  1.0 PER UNIT  10 SPACES  LONG TERM  1.0 PER UNIT  13 SPACES                                                 |
| LONG TERM PER 12,000 SF 1 SPACE  LONG TERM .0 PER UNIT 2 SPACES  LONG TERM .0 PER UNIT 4 SPACES  LONG TERM                            | GROUND FLOOR  USE  RESTAURANT / BAR  TOTAL  2ND FLOOR  USE  RESIDENTIAL (DORMITORIES)  TOTAL  3RD THRU 6TH FLOORS  USE  RESIDENTIAL (DORMITORIES)  TOTAL  7TH & 8TH FLOORS  USE                                          | SF 5549  SF 10 UNITS  SF 13 UNITS             | SHORT TERM  1 PER 5,000 SF  2 SPACES  SHORT TERM  0.05 PER UNIT  1 SPACE  SHORT TERM  0.05 PER UNIT  1 SPACE                                               | LONG TERM  1 PER 12,000 SF  1 SPACE  LONG TERM  1.0 PER UNIT  10 SPACES  LONG TERM  1.0 PER UNIT  13 SPACES  LONG TERM                                      |
| LONG TERM PER 12,000 SF  1 SPACE  LONG TERM .0 PER UNIT 2 SPACES  LONG TERM .0 PER UNIT 4 SPACES  LONG TERM .0 PER UNIT 1 SPACE       | GROUND FLOOR  USE  RESTAURANT / BAR  TOTAL  2ND FLOOR  USE  RESIDENTIAL (DORMITORIES)  TOTAL  3RD THRU 6TH FLOORS  USE  RESIDENTIAL (DORMITORIES)  TOTAL  7TH & 8TH FLOORS  USE  OFFICE (GENERAL)                        | SF 5549  SF 10 UNITS  SF 13 UNITS             | SHORT TERM  1 PER 5,000 SF  2 SPACES  SHORT TERM  0.05 PER UNIT  1 SPACE  SHORT TERM  0.05 PER UNIT  1 SPACE  SHORT TERM  1 PER 20,000 SF                  | LONG TERM  1 PER 12,000 SF  1 SPACE  LONG TERM  1.0 PER UNIT  10 SPACES  LONG TERM  1.0 PER UNIT  13 SPACES  LONG TERM  1 PER 10,000 SF                     |
| LONG TERM PER 12,000 SF  1 SPACE  LONG TERM 0 PER UNIT 2 SPACES  LONG TERM 0 PER UNIT 4 SPACES  LONG TERM 0 PER UNIT 1 SPACE 8 SPACES | GROUND FLOOR  USE  RESTAURANT / BAR  TOTAL  2ND FLOOR  USE  RESIDENTIAL (DORMITORIES)  TOTAL  3RD THRU 6TH FLOORS  USE  RESIDENTIAL (DORMITORIES)  TOTAL  7TH & 8TH FLOORS  USE  OFFICE (GENERAL)  TOTAL                 | SF 5549  SF 10 UNITS  SF 13 UNITS             | SHORT TERM  1 PER 5,000 SF  2 SPACES  SHORT TERM  0.05 PER UNIT  1 SPACE  SHORT TERM  0.05 PER UNIT  1 SPACE  SHORT TERM  1 PER 20,000 SF                  | LONG TERM  1 PER 12,000 SF  1 SPACE  LONG TERM  1.0 PER UNIT  10 SPACES  LONG TERM  1.0 PER UNIT  13 SPACES  LONG TERM  1 PER 10,000 SF                     |
| LONG TERM PER 12,000 SF  1 SPACE  LONG TERM .0 PER UNIT 2 SPACES  LONG TERM .0 PER UNIT 4 SPACES  LONG TERM .0 PER UNIT               | GROUND FLOOR  USE  RESTAURANT / BAR  TOTAL  2ND FLOOR  USE  RESIDENTIAL (DORMITORIES)  TOTAL  3RD THRU 6TH FLOORS  USE  RESIDENTIAL (DORMITORIES)  TOTAL  7TH & 8TH FLOORS  USE  OFFICE (GENERAL)  TOTAL  PENTHOUSE      | SF 5549  SF 10 UNITS  SF 13 UNITS  SF 4460 SF | SHORT TERM  1 PER 5,000 SF 2 SPACES  SHORT TERM  0.05 PER UNIT 1 SPACE  SHORT TERM  0.05 PER UNIT 1 SPACE  SHORT TERM  1 SPACE                             | LONG TERM  1 PER 12,000 SF  1 SPACE  LONG TERM  1.0 PER UNIT  10 SPACES  LONG TERM  1.0 PER UNIT  13 SPACES  LONG TERM  1 PER 10,000 SF  1 SPACE            |
| LONG TERM PER 12,000 SF  1 SPACE  LONG TERM 0 PER UNIT 2 SPACES  LONG TERM 0 PER UNIT 4 SPACES  LONG TERM 0 PER UNIT 1 SPACE 8 SPACES | GROUND FLOOR  USE  RESTAURANT / BAR  TOTAL  2ND FLOOR  USE  RESIDENTIAL (DORMITORIES)  TOTAL  3RD THRU 6TH FLOORS  USE  RESIDENTIAL (DORMITORIES)  TOTAL  7TH & 8TH FLOORS  USE  OFFICE (GENERAL)  TOTAL  PENTHOUSE  USE | SF 5549  SF 10 UNITS  SF 13 UNITS  SF 4460 SF | SHORT TERM  1 PER 5,000 SF 2 SPACES  SHORT TERM  0.05 PER UNIT 1 SPACE  SHORT TERM  0.05 PER UNIT 1 SPACE  SHORT TERM  1 PER 20,000 SF 1 SPACE  SHORT TERM | LONG TERM  1 PER 12,000 SF  1 SPACE  LONG TERM  1.0 PER UNIT  10 SPACES  LONG TERM  1.0 PER UNIT  13 SPACES  LONG TERM  1 PER 10,000 SF  1 SPACE  LONG TERM |