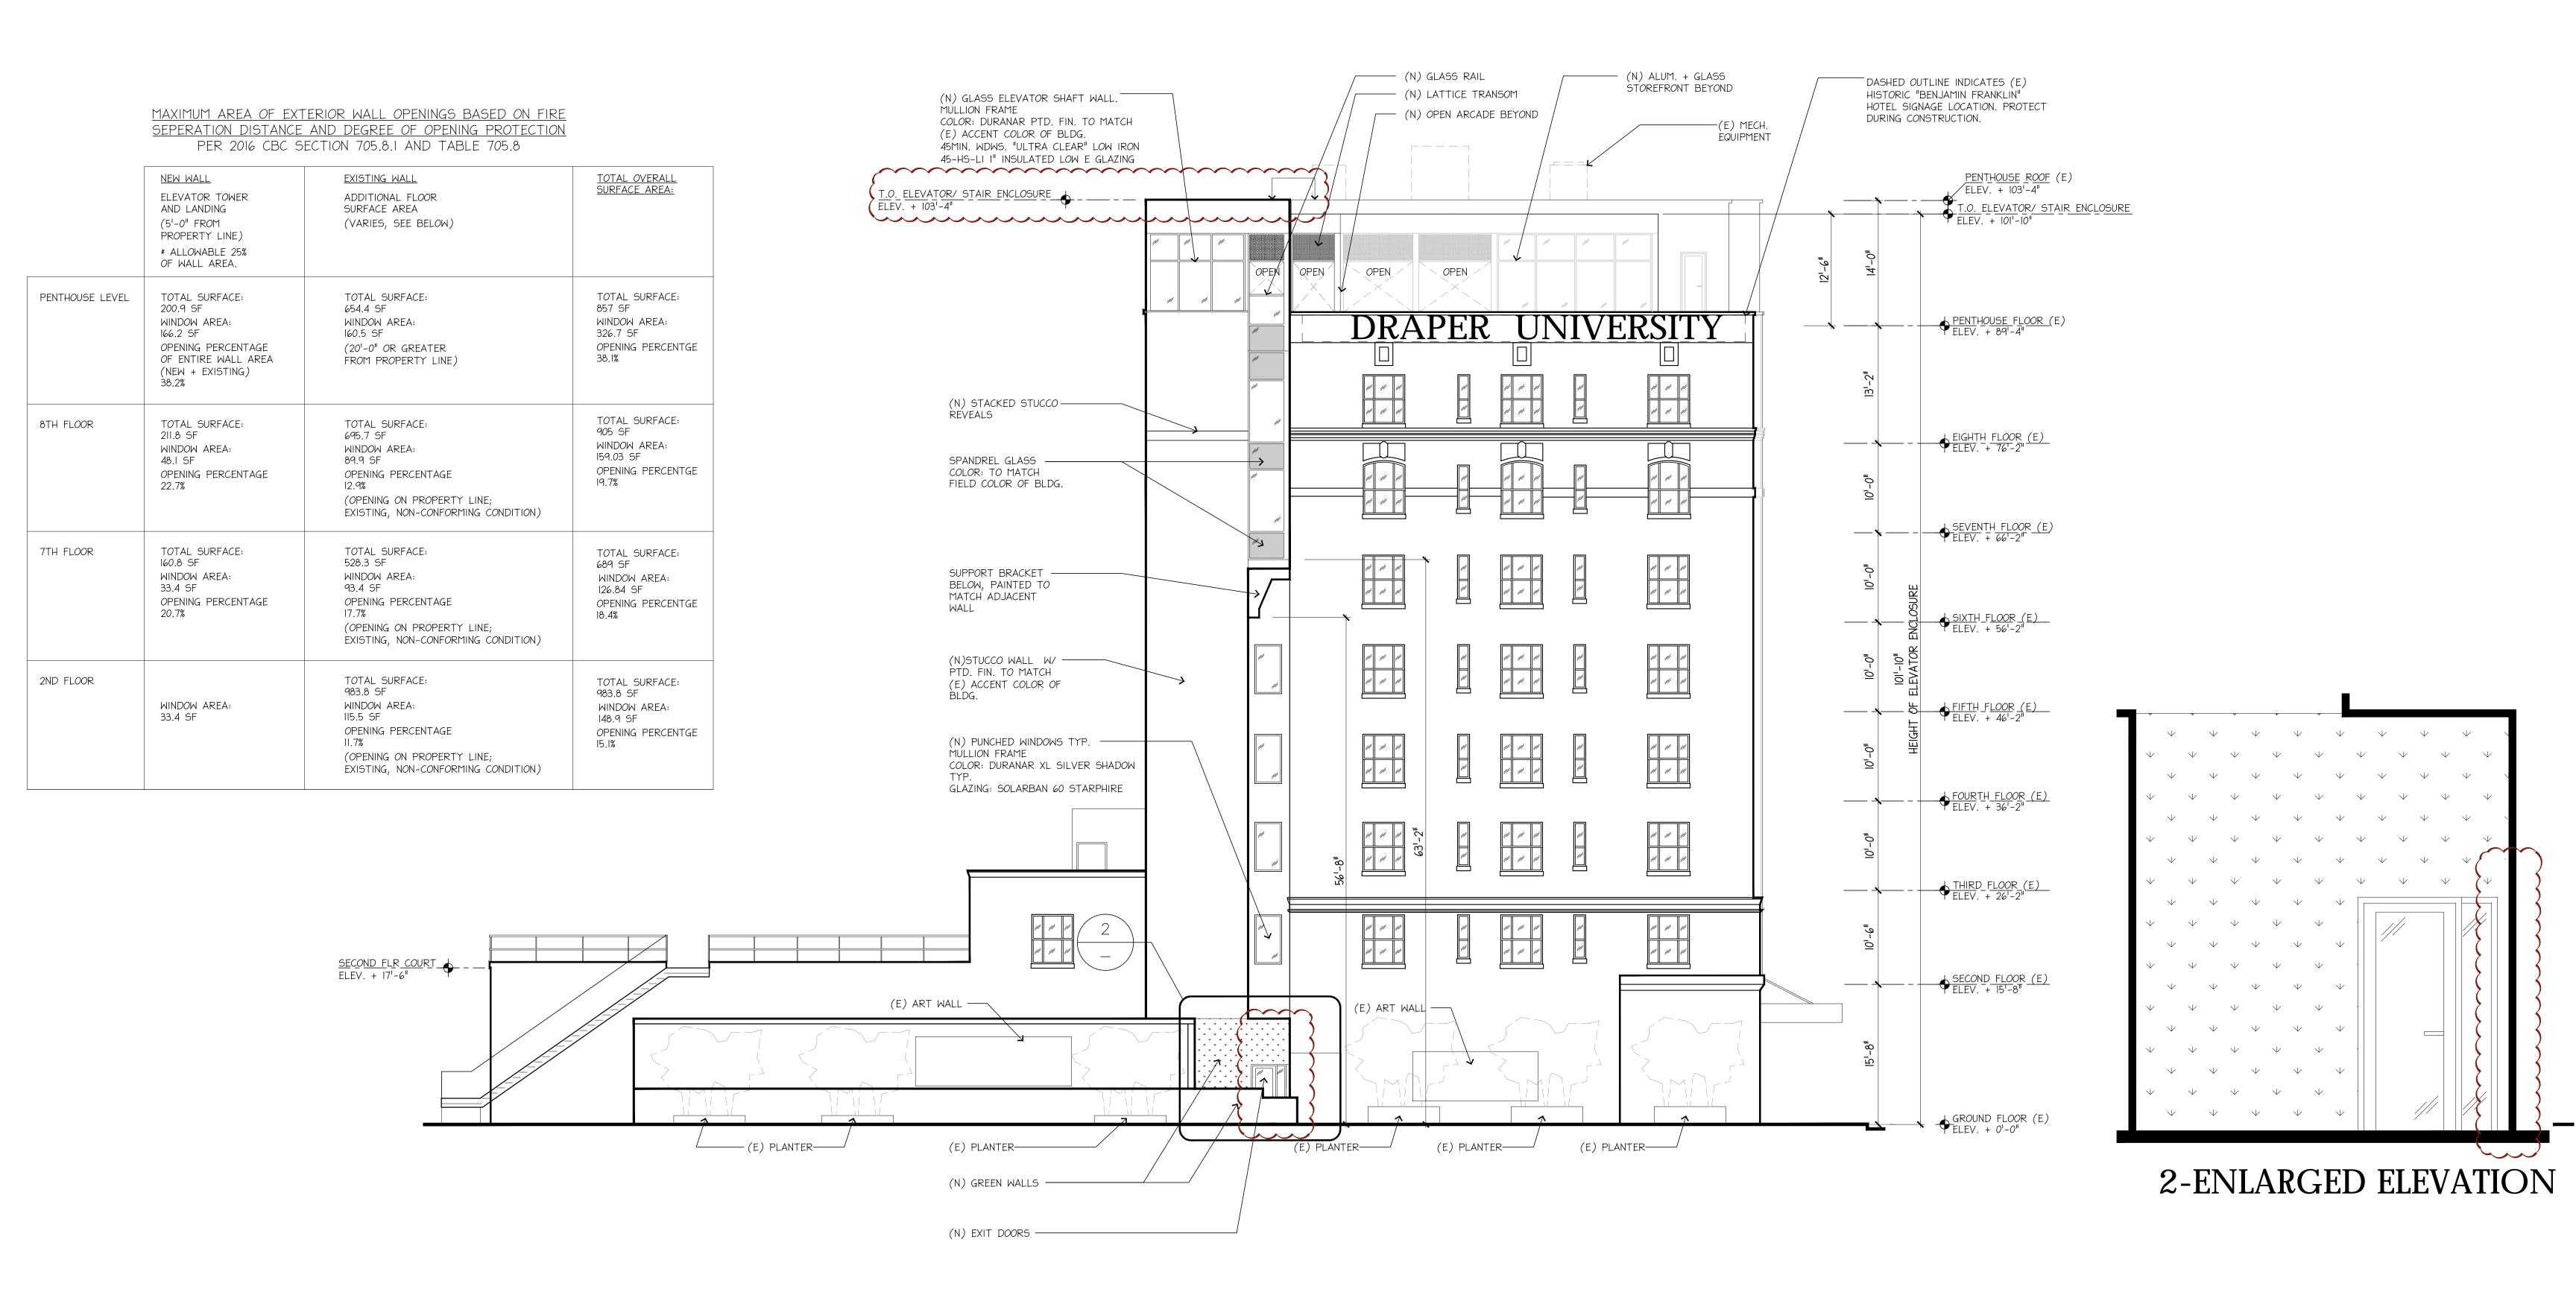

teo, CA 94401

PROPOSED 8TH FLOOR PROPOSED PENTHOUSE LEVEL

PROPOSED NORTH ELEVATION

PROPOSED EAST ELEVATION

PROPOSED SOUTH ELEVATION

PROPOSED NORTH ELEVATION RENDER

PROPOSED SOUTH ELEVATION RENDER

PROPOSED NORTH ELEVATION RENDER

PROPOSED EAST ELEVATION RENDER

PROPOSED SOUTHEAST ELEVATION RENDER

PROPOSED WEST ELEVATION



A10

A11

A13

A14

A15

A16

A17





# DRAPER UNIVERSITY - EXISTING BASEMENT









ADJACENT BLDG

DRAPER UNIVERSITY - EXISTING 3RD - 6TH FLOOR



DRAPER UNIVERSITY - EXISTING 7TH FLOOR



























# DRAPER UNIVERSITY - EXISTING SITE PHOTOS







### DRAPER UNIVERSITY - PROPOSED BASEMENT







DRAPER UNIVERISTY - PROPOSED 3RD FLOOR











brereton



44 E 3rd Ave brereton



brereton





#### DRAPER UNIVERSITY - PROPOSED NORTH ELEVATION



#### DRAPER UNIVERSITY - PROPOSED EAST ELEVATION





### DRAPER UNIVERSITY - PROPOSED SOUTH ELEVATION



### DRAPER UNIVERSITY - PROPOSED WEST ELEVATION



### DRAPER UNIVERSITY - PROPOSED NORTH ELEVATION RENDER





# DRAPER UNIVERSITY - PROPOSED SOUTHEAST ELEVATION RENDER





# DRAPER UNIVERSITY - PROPOSED SOUTH ELEVATION RENDER





### DRAPER UNIVERSITY - PROPOSED NORTH ELEVATION RENDER





## DRAPER UNIVERSITY - PROPOSED EAST ELEVATION RENDER