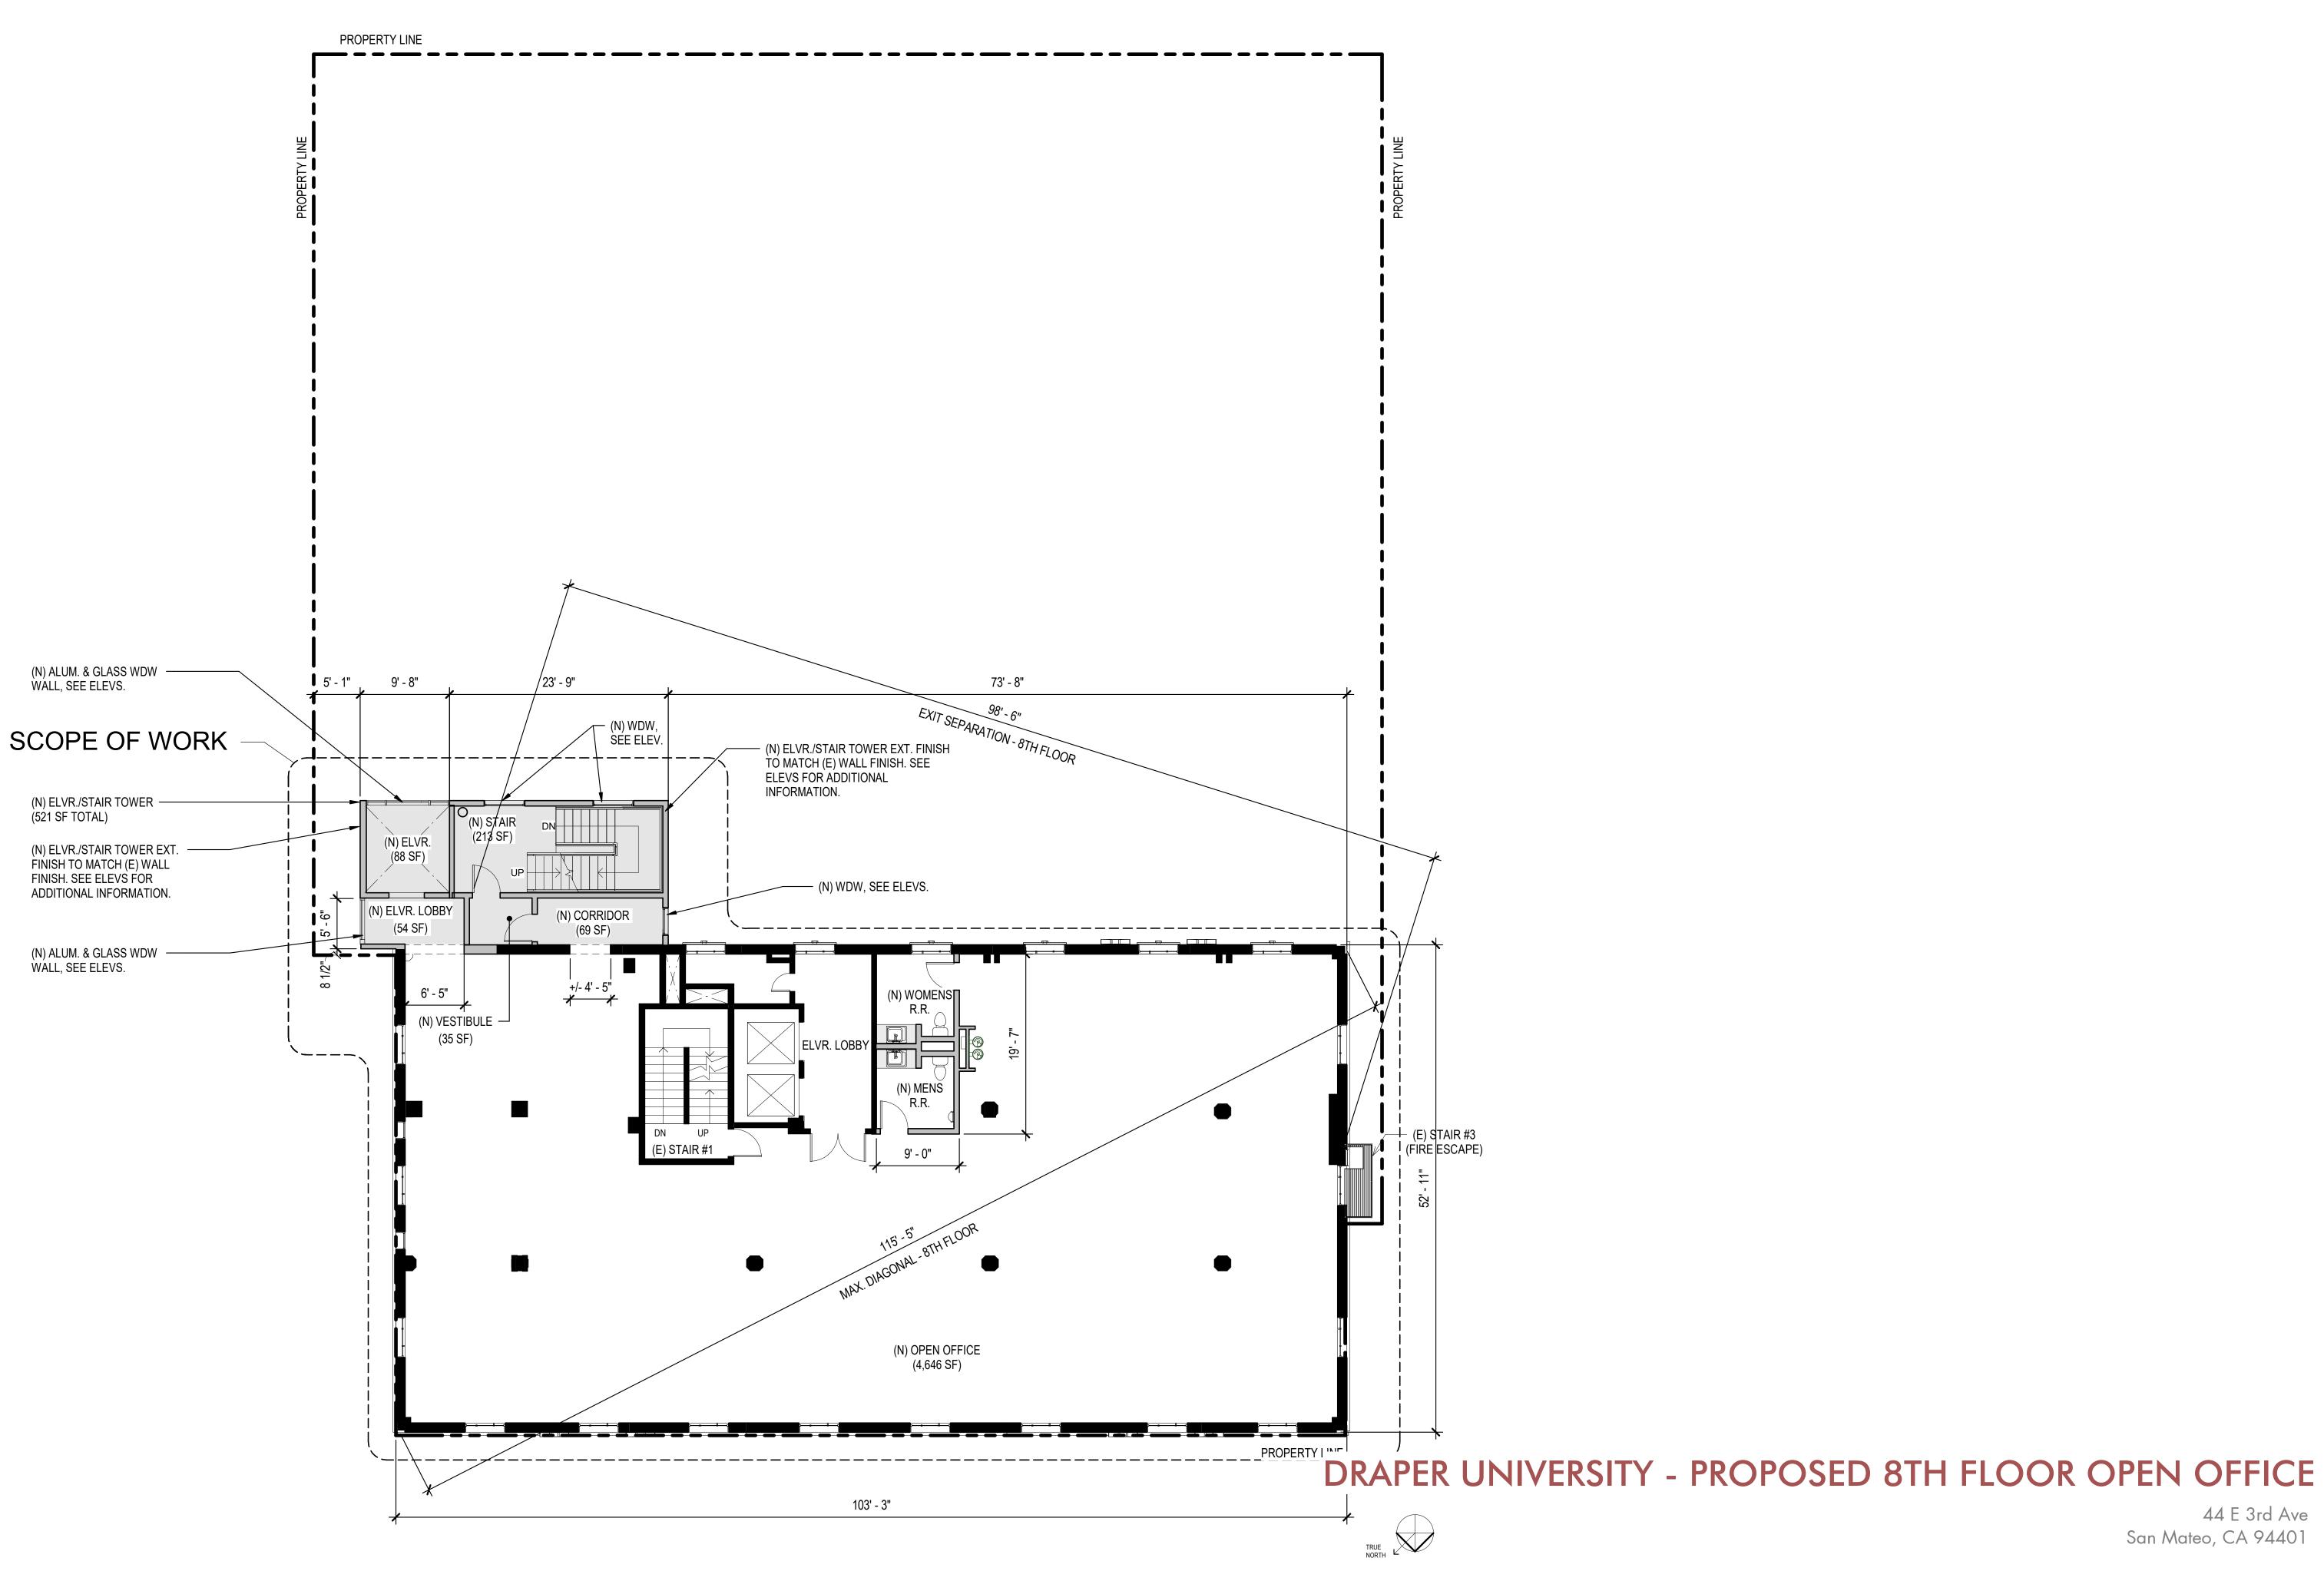

3RD THRU 8TH FLOORS

TOTAL

TOTAL

TOTAL REQUIRED SPACES

TOTAL PROVIDED SPACES

| 4                                                                                                                                     | ELEVATOR LOBBY / ACCESSORY                                                                                                                                                                                               | 886                                           | SF/150                                                                                                                                                     | 6                                                                                                                                                           |
|---------------------------------------------------------------------------------------------------------------------------------------|--------------------------------------------------------------------------------------------------------------------------------------------------------------------------------------------------------------------------|-----------------------------------------------|------------------------------------------------------------------------------------------------------------------------------------------------------------|-------------------------------------------------------------------------------------------------------------------------------------------------------------|
| 57                                                                                                                                    | TOTAL                                                                                                                                                                                                                    | 3427                                          |                                                                                                                                                            | 58                                                                                                                                                          |
| 2 2                                                                                                                                   | EXITS REQUIRED EXITS PROVIDED:                                                                                                                                                                                           |                                               |                                                                                                                                                            | 2<br>3                                                                                                                                                      |
|                                                                                                                                       | 7TH & 8TH FLOORS                                                                                                                                                                                                         |                                               |                                                                                                                                                            |                                                                                                                                                             |
| NO. OF OCC.                                                                                                                           | USE                                                                                                                                                                                                                      | SF                                            | SF/OC                                                                                                                                                      | NO. OF OCC.                                                                                                                                                 |
| 31<br>2<br>2                                                                                                                          | OPEN OFFICE EQUIPMENT / STORAGE ELEVATOR LOBBY / RESTROOM                                                                                                                                                                | 4460<br>62<br>269                             | SF/150<br>SF/300<br>SF/150                                                                                                                                 | 30<br>1<br>2                                                                                                                                                |
| 35                                                                                                                                    | TOTAL                                                                                                                                                                                                                    | 4791                                          |                                                                                                                                                            | 33                                                                                                                                                          |
| 1 2                                                                                                                                   | EXITS REQUIRED EXITS PROVIDED:                                                                                                                                                                                           |                                               |                                                                                                                                                            | 2<br>3                                                                                                                                                      |
|                                                                                                                                       | <u>PENTHOUSE</u>                                                                                                                                                                                                         |                                               |                                                                                                                                                            |                                                                                                                                                             |
|                                                                                                                                       | USE                                                                                                                                                                                                                      | SF                                            | SF/OC                                                                                                                                                      | NO. OF OCC.                                                                                                                                                 |
|                                                                                                                                       | OPEN OFFICE PRIVATE OFFICE EQUIPMENT / MECH. LOBBY/ARCADE ASSEMBLY / ROOF DECK                                                                                                                                           | 953<br>195<br>538<br>657<br>735               | SF/150<br>SF/150<br>SF/300<br>SF/150<br>SF/15                                                                                                              | 7<br>2<br>2<br>5<br>49                                                                                                                                      |
|                                                                                                                                       | TOTAL                                                                                                                                                                                                                    | 3078                                          |                                                                                                                                                            | 65                                                                                                                                                          |
|                                                                                                                                       | EXITS REQUIRED EXITS PROVIDED:                                                                                                                                                                                           |                                               |                                                                                                                                                            | 2 3                                                                                                                                                         |
| ING                                                                                                                                   | BICYCLE PAR                                                                                                                                                                                                              | MING                                          | r - PROI                                                                                                                                                   | CSED                                                                                                                                                        |
|                                                                                                                                       | GROUND FLOOR                                                                                                                                                                                                             |                                               |                                                                                                                                                            |                                                                                                                                                             |
| LONG TERM PER 12,000 SF                                                                                                               |                                                                                                                                                                                                                          | SF 5549                                       | SHORT TERM                                                                                                                                                 | LONG TERM  1 PER 12,000 SF                                                                                                                                  |
| LONG TERM                                                                                                                             | GROUND FLOOR  USE                                                                                                                                                                                                        | SF                                            | SHORT TERM                                                                                                                                                 | LONG TERM                                                                                                                                                   |
| LONG TERM PER 12,000 SF                                                                                                               | GROUND FLOOR  USE  RESTAURANT / BAR                                                                                                                                                                                      | SF                                            | SHORT TERM 1 PER 5,000 SF                                                                                                                                  | LONG TERM 1 PER 12,000 SF                                                                                                                                   |
| LONG TERM PER 12,000 SF                                                                                                               | GROUND FLOOR  USE  RESTAURANT / BAR  TOTAL                                                                                                                                                                               | SF                                            | SHORT TERM 1 PER 5,000 SF                                                                                                                                  | LONG TERM 1 PER 12,000 SF                                                                                                                                   |
| LONG TERM  PER 12,000 SF  1 SPACE  LONG TERM                                                                                          | GROUND FLOOR  USE  RESTAURANT / BAR  TOTAL  2ND FLOOR                                                                                                                                                                    | SF<br>5549                                    | SHORT TERM  1 PER 5,000 SF  2 SPACES                                                                                                                       | LONG TERM  1 PER 12,000 SF  1 SPACE                                                                                                                         |
| LONG TERM  PER 12,000 SF  1 SPACE  LONG TERM  .0 PER UNIT                                                                             | GROUND FLOOR  USE  RESTAURANT / BAR  TOTAL  2ND FLOOR  USE                                                                                                                                                               | SF<br>5549<br>SF                              | SHORT TERM  1 PER 5,000 SF  2 SPACES  SHORT TERM                                                                                                           | LONG TERM  1 PER 12,000 SF  1 SPACE  LONG TERM                                                                                                              |
| LONG TERM  PER 12,000 SF  1 SPACE  LONG TERM  0 PER UNIT                                                                              | GROUND FLOOR  USE  RESTAURANT / BAR  TOTAL  2ND FLOOR  USE  RESIDENTIAL (DORMITORIES)                                                                                                                                    | SF<br>5549<br>SF                              | SHORT TERM  1 PER 5,000 SF  2 SPACES  SHORT TERM  0.05 PER UNIT                                                                                            | LONG TERM  1 PER 12,000 SF  1 SPACE  LONG TERM  1.0 PER UNIT                                                                                                |
| LONG TERM  PER 12,000 SF  1 SPACE  LONG TERM  0 PER UNIT                                                                              | GROUND FLOOR  USE  RESTAURANT / BAR  TOTAL  2ND FLOOR  USE  RESIDENTIAL (DORMITORIES)  TOTAL                                                                                                                             | SF<br>5549<br>SF                              | SHORT TERM  1 PER 5,000 SF  2 SPACES  SHORT TERM  0.05 PER UNIT                                                                                            | LONG TERM  1 PER 12,000 SF  1 SPACE  LONG TERM  1.0 PER UNIT                                                                                                |
| LONG TERM  PER 12,000 SF  1 SPACE  LONG TERM  .0 PER UNIT 2 SPACES  LONG TERM                                                         | GROUND FLOOR  USE  RESTAURANT / BAR  TOTAL  2ND FLOOR  USE  RESIDENTIAL (DORMITORIES)  TOTAL  3RD THRU 6TH FLOORS                                                                                                        | SF<br>5549<br>SF<br>10 UNITS                  | SHORT TERM  1 PER 5,000 SF  2 SPACES  SHORT TERM  0.05 PER UNIT  1 SPACE                                                                                   | LONG TERM  1 PER 12,000 SF  1 SPACE  LONG TERM  1.0 PER UNIT  10 SPACES                                                                                     |
| LONG TERM PER 12,000 SF  1 SPACE  LONG TERM 0 PER UNIT 2 SPACES  LONG TERM 0 PER UNIT                                                 | GROUND FLOOR  USE  RESTAURANT / BAR  TOTAL  2ND FLOOR  USE  RESIDENTIAL (DORMITORIES)  TOTAL  3RD THRU 6TH FLOORS  USE                                                                                                   | SF 5549  SF 10 UNITS                          | SHORT TERM  1 PER 5,000 SF  2 SPACES  SHORT TERM  0.05 PER UNIT  1 SPACE  SHORT TERM                                                                       | LONG TERM  1 PER 12,000 SF  1 SPACE  LONG TERM  1.0 PER UNIT  10 SPACES  LONG TERM                                                                          |
| LONG TERM PER 12,000 SF  1 SPACE  LONG TERM .0 PER UNIT 2 SPACES  LONG TERM .0 PER UNIT                                               | GROUND FLOOR  USE  RESTAURANT / BAR  TOTAL  2ND FLOOR  USE  RESIDENTIAL (DORMITORIES)  TOTAL  3RD THRU 6TH FLOORS  USE  RESIDENTIAL (DORMITORIES)                                                                        | SF 5549  SF 10 UNITS                          | SHORT TERM  1 PER 5,000 SF  2 SPACES  SHORT TERM  0.05 PER UNIT  1 SPACE  SHORT TERM  0.05 PER UNIT                                                        | LONG TERM  1 PER 12,000 SF  1 SPACE  LONG TERM  1.0 PER UNIT  10 SPACES  LONG TERM  1.0 PER UNIT                                                            |
| LONG TERM PER 12,000 SF  1 SPACE  LONG TERM .0 PER UNIT 2 SPACES  LONG TERM .0 PER UNIT                                               | GROUND FLOOR  USE  RESTAURANT / BAR  TOTAL  2ND FLOOR  USE  RESIDENTIAL (DORMITORIES)  TOTAL  3RD THRU 6TH FLOORS  USE  RESIDENTIAL (DORMITORIES)  TOTAL                                                                 | SF 5549  SF 10 UNITS                          | SHORT TERM  1 PER 5,000 SF  2 SPACES  SHORT TERM  0.05 PER UNIT  1 SPACE  SHORT TERM  0.05 PER UNIT                                                        | LONG TERM  1 PER 12,000 SF  1 SPACE  LONG TERM  1.0 PER UNIT  10 SPACES  LONG TERM  1.0 PER UNIT                                                            |
| LONG TERM  PER 12,000 SF  1 SPACE  LONG TERM  .0 PER UNIT  2 SPACES  LONG TERM  .0 PER UNIT  4 SPACES                                 | GROUND FLOOR  USE  RESTAURANT / BAR  TOTAL  2ND FLOOR  USE  RESIDENTIAL (DORMITORIES)  TOTAL  3RD THRU 6TH FLOORS  USE  RESIDENTIAL (DORMITORIES)  TOTAL  7TH & 8TH FLOORS                                               | SF 5549  SF 10 UNITS  SF 13 UNITS             | SHORT TERM  1 PER 5,000 SF 2 SPACES  SHORT TERM  0.05 PER UNIT 1 SPACE  SHORT TERM  0.05 PER UNIT 1 SPACE                                                  | LONG TERM  1 PER 12,000 SF  1 SPACE  LONG TERM  1.0 PER UNIT  10 SPACES  LONG TERM  1.0 PER UNIT  13 SPACES                                                 |
| LONG TERM PER 12,000 SF 1 SPACE  LONG TERM .0 PER UNIT 2 SPACES  LONG TERM .0 PER UNIT 4 SPACES  LONG TERM                            | GROUND FLOOR  USE  RESTAURANT / BAR  TOTAL  2ND FLOOR  USE  RESIDENTIAL (DORMITORIES)  TOTAL  3RD THRU 6TH FLOORS  USE  RESIDENTIAL (DORMITORIES)  TOTAL  7TH & 8TH FLOORS  USE                                          | SF 5549  SF 10 UNITS  SF 13 UNITS             | SHORT TERM  1 PER 5,000 SF  2 SPACES  SHORT TERM  0.05 PER UNIT  1 SPACE  SHORT TERM  0.05 PER UNIT  1 SPACE                                               | LONG TERM  1 PER 12,000 SF  1 SPACE  LONG TERM  1.0 PER UNIT  10 SPACES  LONG TERM  1.0 PER UNIT  13 SPACES  LONG TERM                                      |
| LONG TERM PER 12,000 SF  1 SPACE  LONG TERM .0 PER UNIT 2 SPACES  LONG TERM .0 PER UNIT 4 SPACES  LONG TERM .0 PER UNIT 1 SPACE       | GROUND FLOOR  USE  RESTAURANT / BAR  TOTAL  2ND FLOOR  USE  RESIDENTIAL (DORMITORIES)  TOTAL  3RD THRU 6TH FLOORS  USE  RESIDENTIAL (DORMITORIES)  TOTAL  7TH & 8TH FLOORS  USE  OFFICE (GENERAL)                        | SF 5549  SF 10 UNITS  SF 13 UNITS             | SHORT TERM  1 PER 5,000 SF  2 SPACES  SHORT TERM  0.05 PER UNIT  1 SPACE  SHORT TERM  0.05 PER UNIT  1 SPACE  SHORT TERM  1 PER 20,000 SF                  | LONG TERM  1 PER 12,000 SF  1 SPACE  LONG TERM  1.0 PER UNIT  10 SPACES  LONG TERM  1.0 PER UNIT  13 SPACES  LONG TERM  1 PER 10,000 SF                     |
| LONG TERM PER 12,000 SF  1 SPACE  LONG TERM 0 PER UNIT 2 SPACES  LONG TERM 0 PER UNIT 4 SPACES  LONG TERM 0 PER UNIT 1 SPACE 8 SPACES | GROUND FLOOR  USE  RESTAURANT / BAR  TOTAL  2ND FLOOR  USE  RESIDENTIAL (DORMITORIES)  TOTAL  3RD THRU 6TH FLOORS  USE  RESIDENTIAL (DORMITORIES)  TOTAL  7TH & 8TH FLOORS  USE  OFFICE (GENERAL)  TOTAL                 | SF 5549  SF 10 UNITS  SF 13 UNITS             | SHORT TERM  1 PER 5,000 SF  2 SPACES  SHORT TERM  0.05 PER UNIT  1 SPACE  SHORT TERM  0.05 PER UNIT  1 SPACE  SHORT TERM  1 PER 20,000 SF                  | LONG TERM  1 PER 12,000 SF  1 SPACE  LONG TERM  1.0 PER UNIT  10 SPACES  LONG TERM  1.0 PER UNIT  13 SPACES  LONG TERM  1 PER 10,000 SF                     |
| LONG TERM PER 12,000 SF  1 SPACE  LONG TERM .0 PER UNIT 2 SPACES  LONG TERM .0 PER UNIT 4 SPACES  LONG TERM .0 PER UNIT               | GROUND FLOOR  USE  RESTAURANT / BAR  TOTAL  2ND FLOOR  USE  RESIDENTIAL (DORMITORIES)  TOTAL  3RD THRU 6TH FLOORS  USE  RESIDENTIAL (DORMITORIES)  TOTAL  7TH & 8TH FLOORS  USE  OFFICE (GENERAL)  TOTAL  PENTHOUSE      | SF 5549  SF 10 UNITS  SF 13 UNITS  SF 4460 SF | SHORT TERM  1 PER 5,000 SF 2 SPACES  SHORT TERM  0.05 PER UNIT 1 SPACE  SHORT TERM  0.05 PER UNIT 1 SPACE  SHORT TERM  1 SPACE                             | LONG TERM  1 PER 12,000 SF  1 SPACE  LONG TERM  1.0 PER UNIT  10 SPACES  LONG TERM  1.0 PER UNIT  13 SPACES  LONG TERM  1 PER 10,000 SF  1 SPACE            |
| LONG TERM PER 12,000 SF  1 SPACE  LONG TERM 0 PER UNIT 2 SPACES  LONG TERM 0 PER UNIT 4 SPACES  LONG TERM 0 PER UNIT 1 SPACE 8 SPACES | GROUND FLOOR  USE  RESTAURANT / BAR  TOTAL  2ND FLOOR  USE  RESIDENTIAL (DORMITORIES)  TOTAL  3RD THRU 6TH FLOORS  USE  RESIDENTIAL (DORMITORIES)  TOTAL  7TH & 8TH FLOORS  USE  OFFICE (GENERAL)  TOTAL  PENTHOUSE  USE | SF 5549  SF 10 UNITS  SF 13 UNITS  SF 4460 SF | SHORT TERM  1 PER 5,000 SF 2 SPACES  SHORT TERM  0.05 PER UNIT 1 SPACE  SHORT TERM  0.05 PER UNIT 1 SPACE  SHORT TERM  1 PER 20,000 SF 1 SPACE  SHORT TERM | LONG TERM  1 PER 12,000 SF  1 SPACE  LONG TERM  1.0 PER UNIT  10 SPACES  LONG TERM  1.0 PER UNIT  13 SPACES  LONG TERM  1 PER 10,000 SF  1 SPACE  LONG TERM |