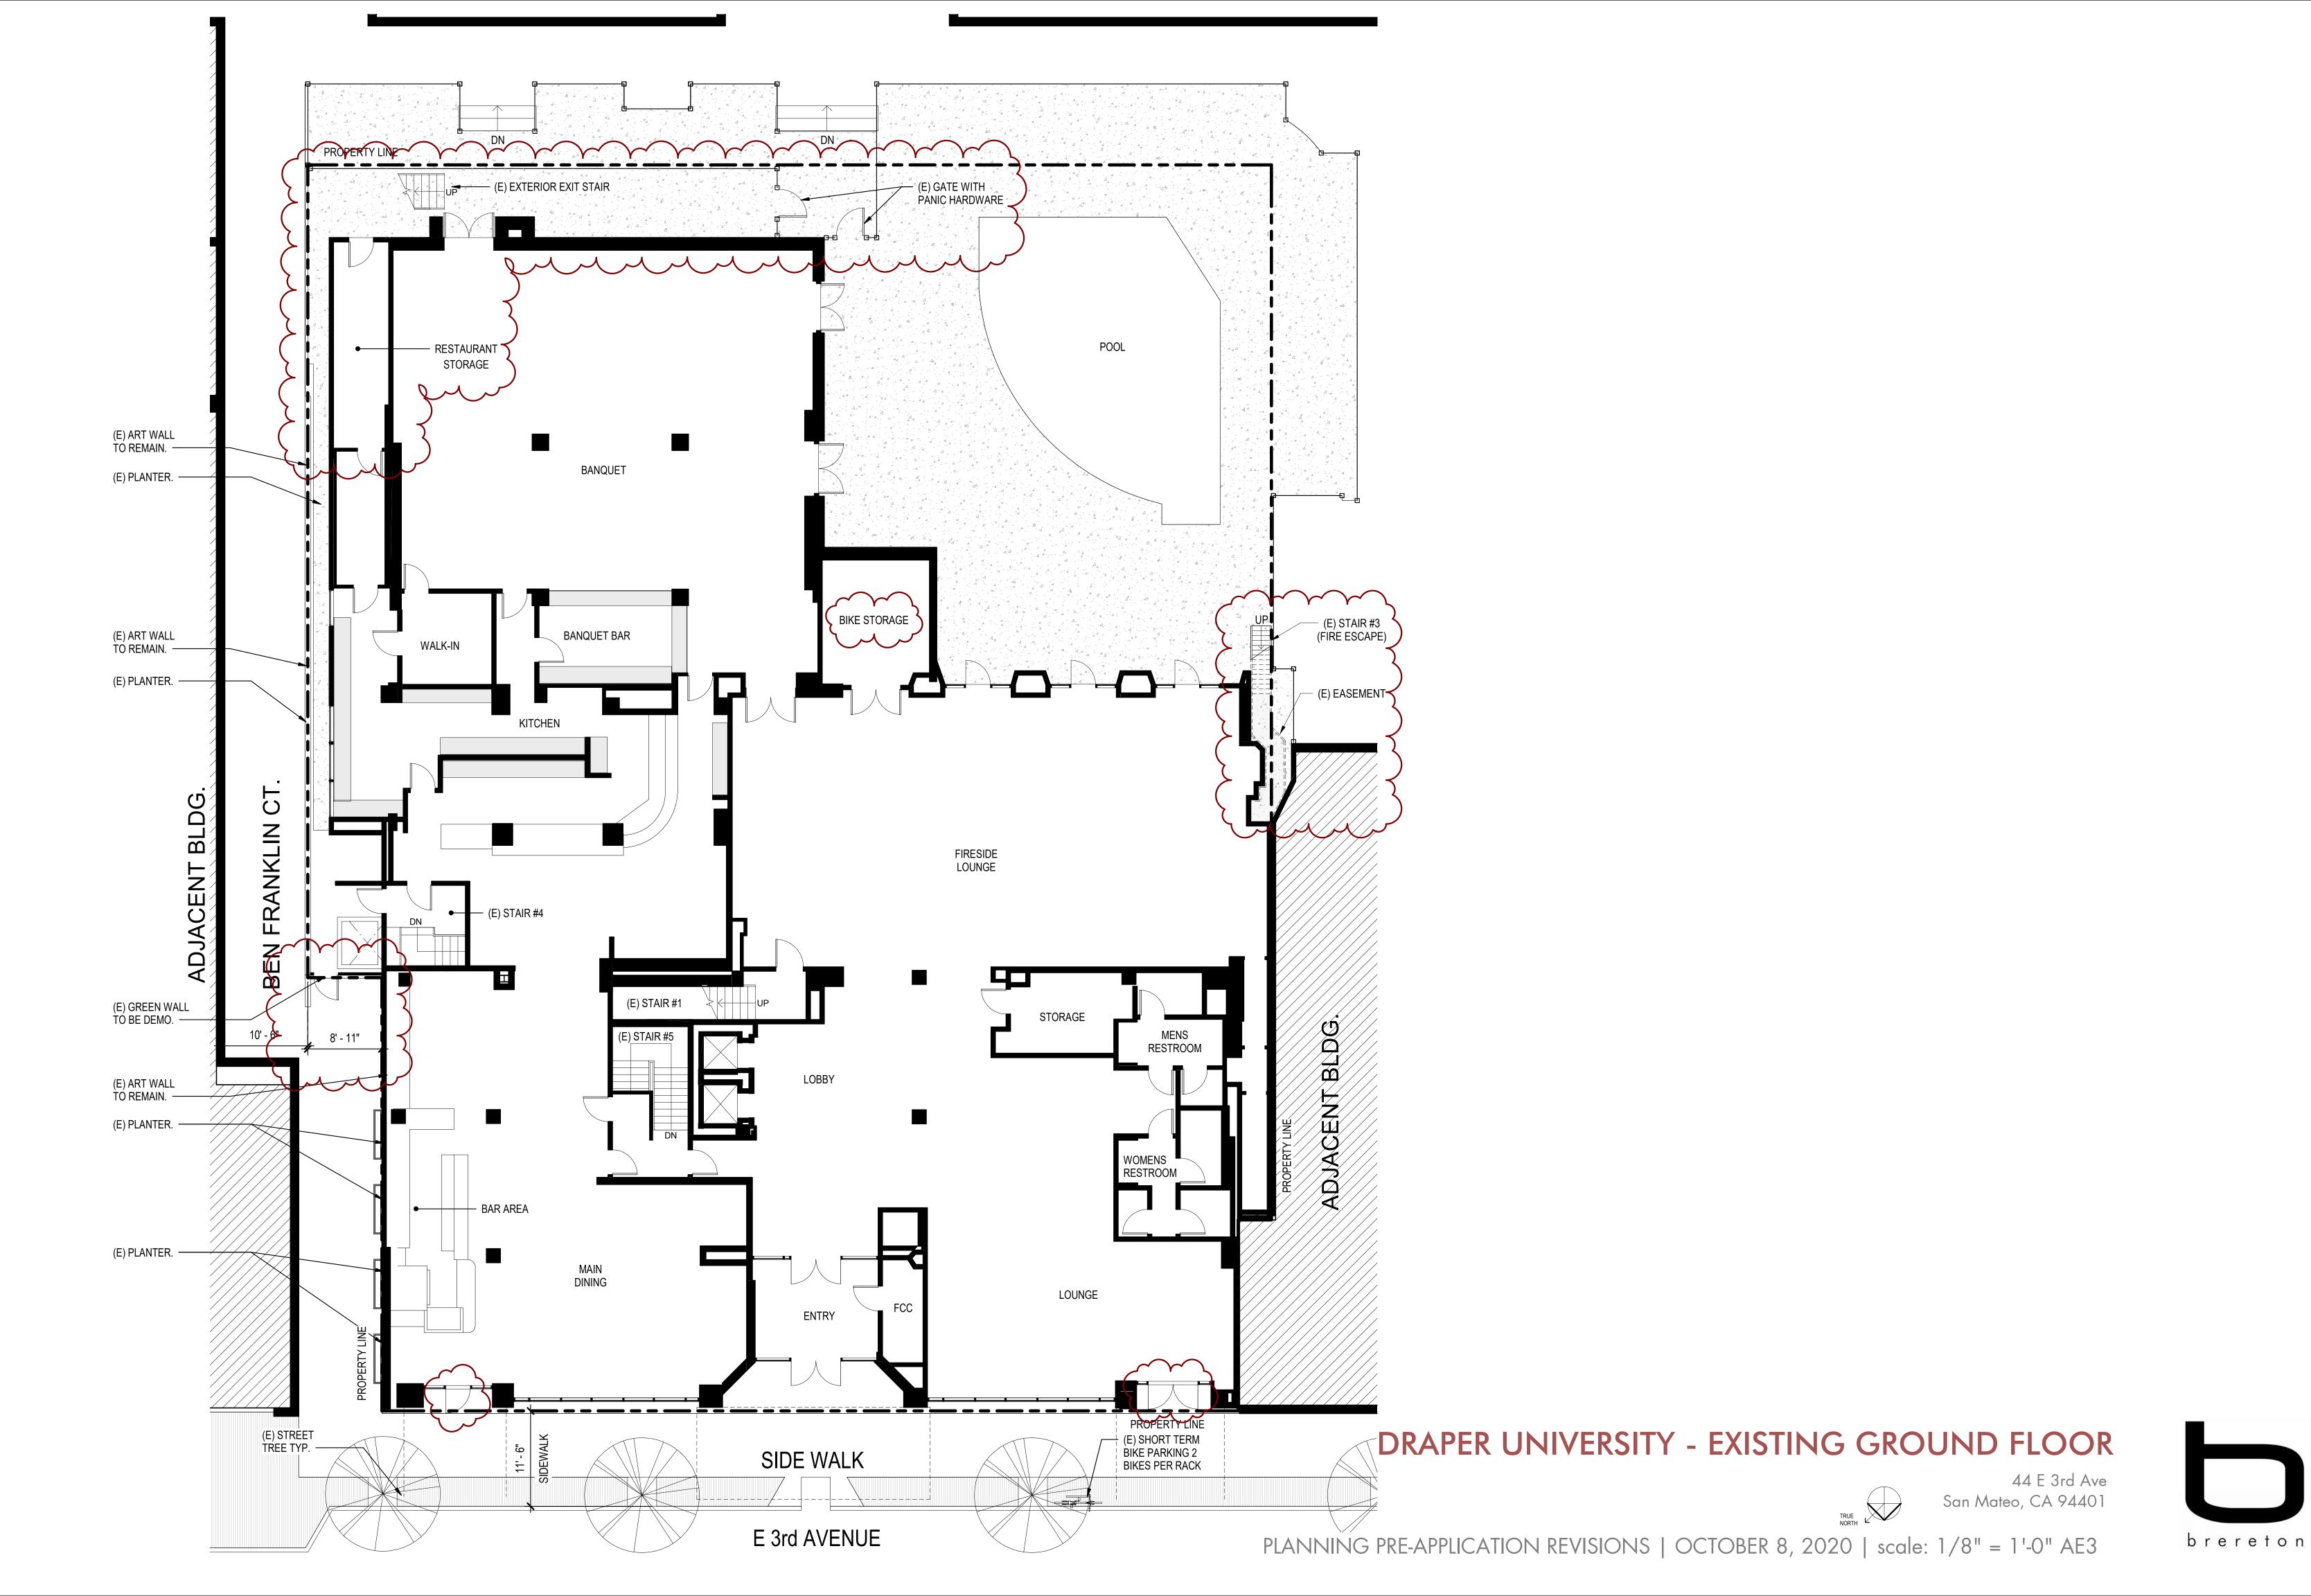

ORS 3-6 PROPOSED 7TH FLOOR                                             | A2<br>A3<br>A4<br>A5<br>A6                    |  |
| FRUFUSED / ITT FLOUR                                                                                                                                | AO                                            |  |

### DRAPER UNIVERSITY - COVER SHEET

44 E 3rd Avenue, San Mateo, CA 94401

PROPOSED 8TH FLOOR PROPOSED PENTHOUSE LEVEL

PROPOSED NORTH ELEVATION

PROPOSED EAST ELEVATION

PROPOSED SOUTH ELEVATION

PROPOSED NORTH ELEVATION RENDER

PROPOSED SOUTH ELEVATION RENDER

PROPOSED NORTH ELEVATION RENDER

PROPOSED EAST ELEVATION RENDER

PROPOSED SOUTHEAST ELEVATION RENDER

PROPOSED WEST ELEVATION



A10

A11

A13

A14

A15

A16

A17





# DRAPER UNIVERSITY - EXISTING BASEMENT









ADJACENT BLDG

DRAPER UNIVERSITY - EXISTING 3RD - 6TH FLOOR



DRAPER UNIVERSITY - EXISTING 7TH FLOOR



























# DRAPER UNIVERSITY - EXISTING SITE PHOTOS







### DRAPER UNIVERSITY - PROPOSED BASEMENT







DRAPER UNIVERISTY - PROPOSED 3RD FLOOR











brereton



44 E 3rd Ave brereton



brereton





#### DRAPER UNIVERSITY - PROPOSED NORTH ELEVATION



#### DRAPER UNIVERSITY - PROPOSED EAST ELEVATION





### DRAPER UNIVERSITY - PROPOSED SOUTH ELEVATION



### DRAPER UNIVERSITY - PROPOSED WEST ELEVATION



### DRAPER UNIVERSITY - PROPOSED NORTH ELEVATION RENDER





# DRAPER UNIVERSITY - PROPOSED SOUTHEAST ELEVATION RENDER





# DRAPER UNIVERSITY - PROPOSED SOUTH ELEVATION RENDER





### DRAPER UNIVERSITY - PROPOSED NORTH ELEVATION RENDER





## DRAPER