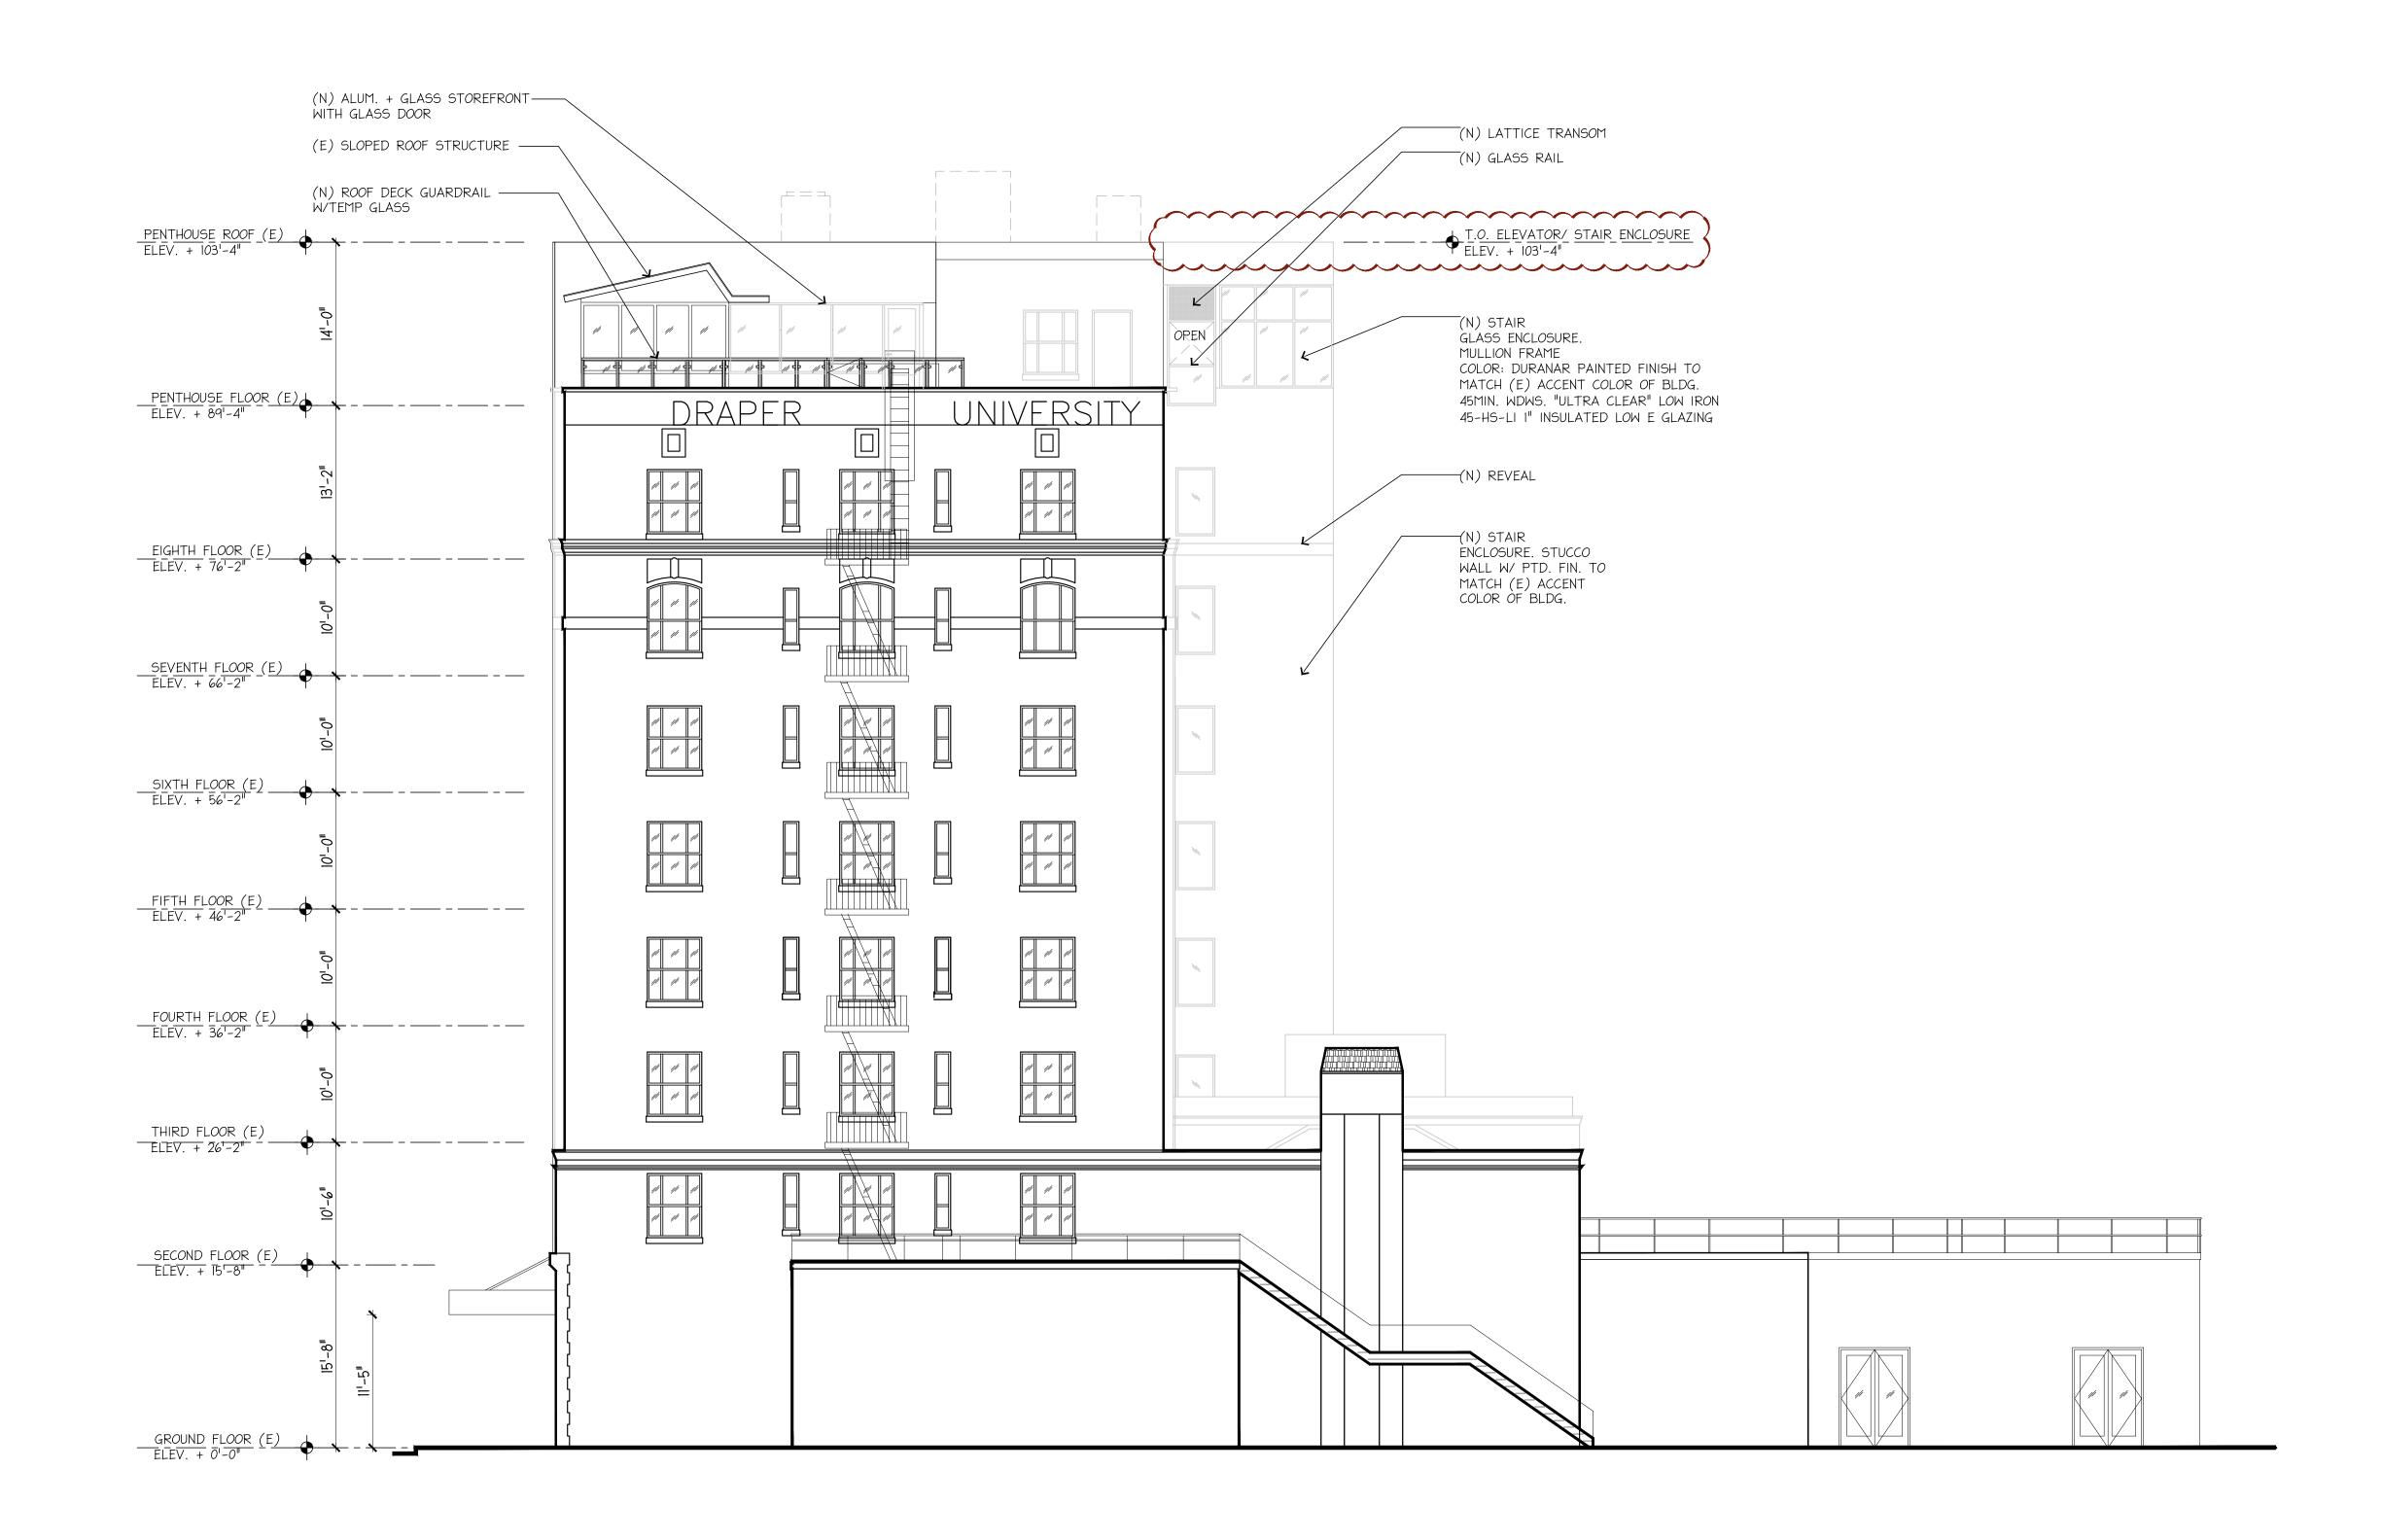

ION

PROPOSED SOUTH ELEVATION

PROPOSED NORTH ELEVATION RENDER

PROPOSED SOUTH ELEVATION RENDER

PROPOSED NORTH ELEVATION RENDER

PROPOSED EAST ELEVATION RENDER

PROPOSED SOUTHEAST ELEVATION RENDER

PROPOSED WEST ELEVATION



A10

A11

A13

A14

A15

A16

A17





# DRAPER UNIVERSITY - EXISTING BASEMENT









ADJACENT BLDG

DRAPER UNIVERSITY - EXISTING 3RD - 6TH FLOOR



DRAPER UNIVERSITY - EXISTING 7TH FLOOR



























# DRAPER UNIVERSITY - EXISTING SITE PHOTOS







### DRAPER UNIVERSITY - PROPOSED BASEMENT







DRAPER UNIVERISTY - PROPOSED 3RD FLOOR











brereton



44 E 3rd Ave brereton



brereton





#### DRAPER UNIVERSITY - PROPOSED NORTH ELEVATION



#### DRAPER UNIVERSITY - PROPOSED EAST ELEVATION





### DRAPER UNIVERSITY - PROPOSED SOUTH ELEVATION



### DRAPER UNIVERSITY - PROPOSED WEST ELEVATION



### DRAPER UNIVERSITY - PROPOSED NORTH ELEVATION RENDER





# DRAPER UNIVERSITY - PROPOSED SOUTHEAST ELEVATION RENDER





# DRAPER UNIVERSITY - PROPOSED SOUTH ELEVATION RENDER





### DRAPER UNIVERSITY - PROPOSED NORTH ELEVATION RENDER





## DRAPER UNIVERSITY - PROPOSED EAST ELEVATION RENDER