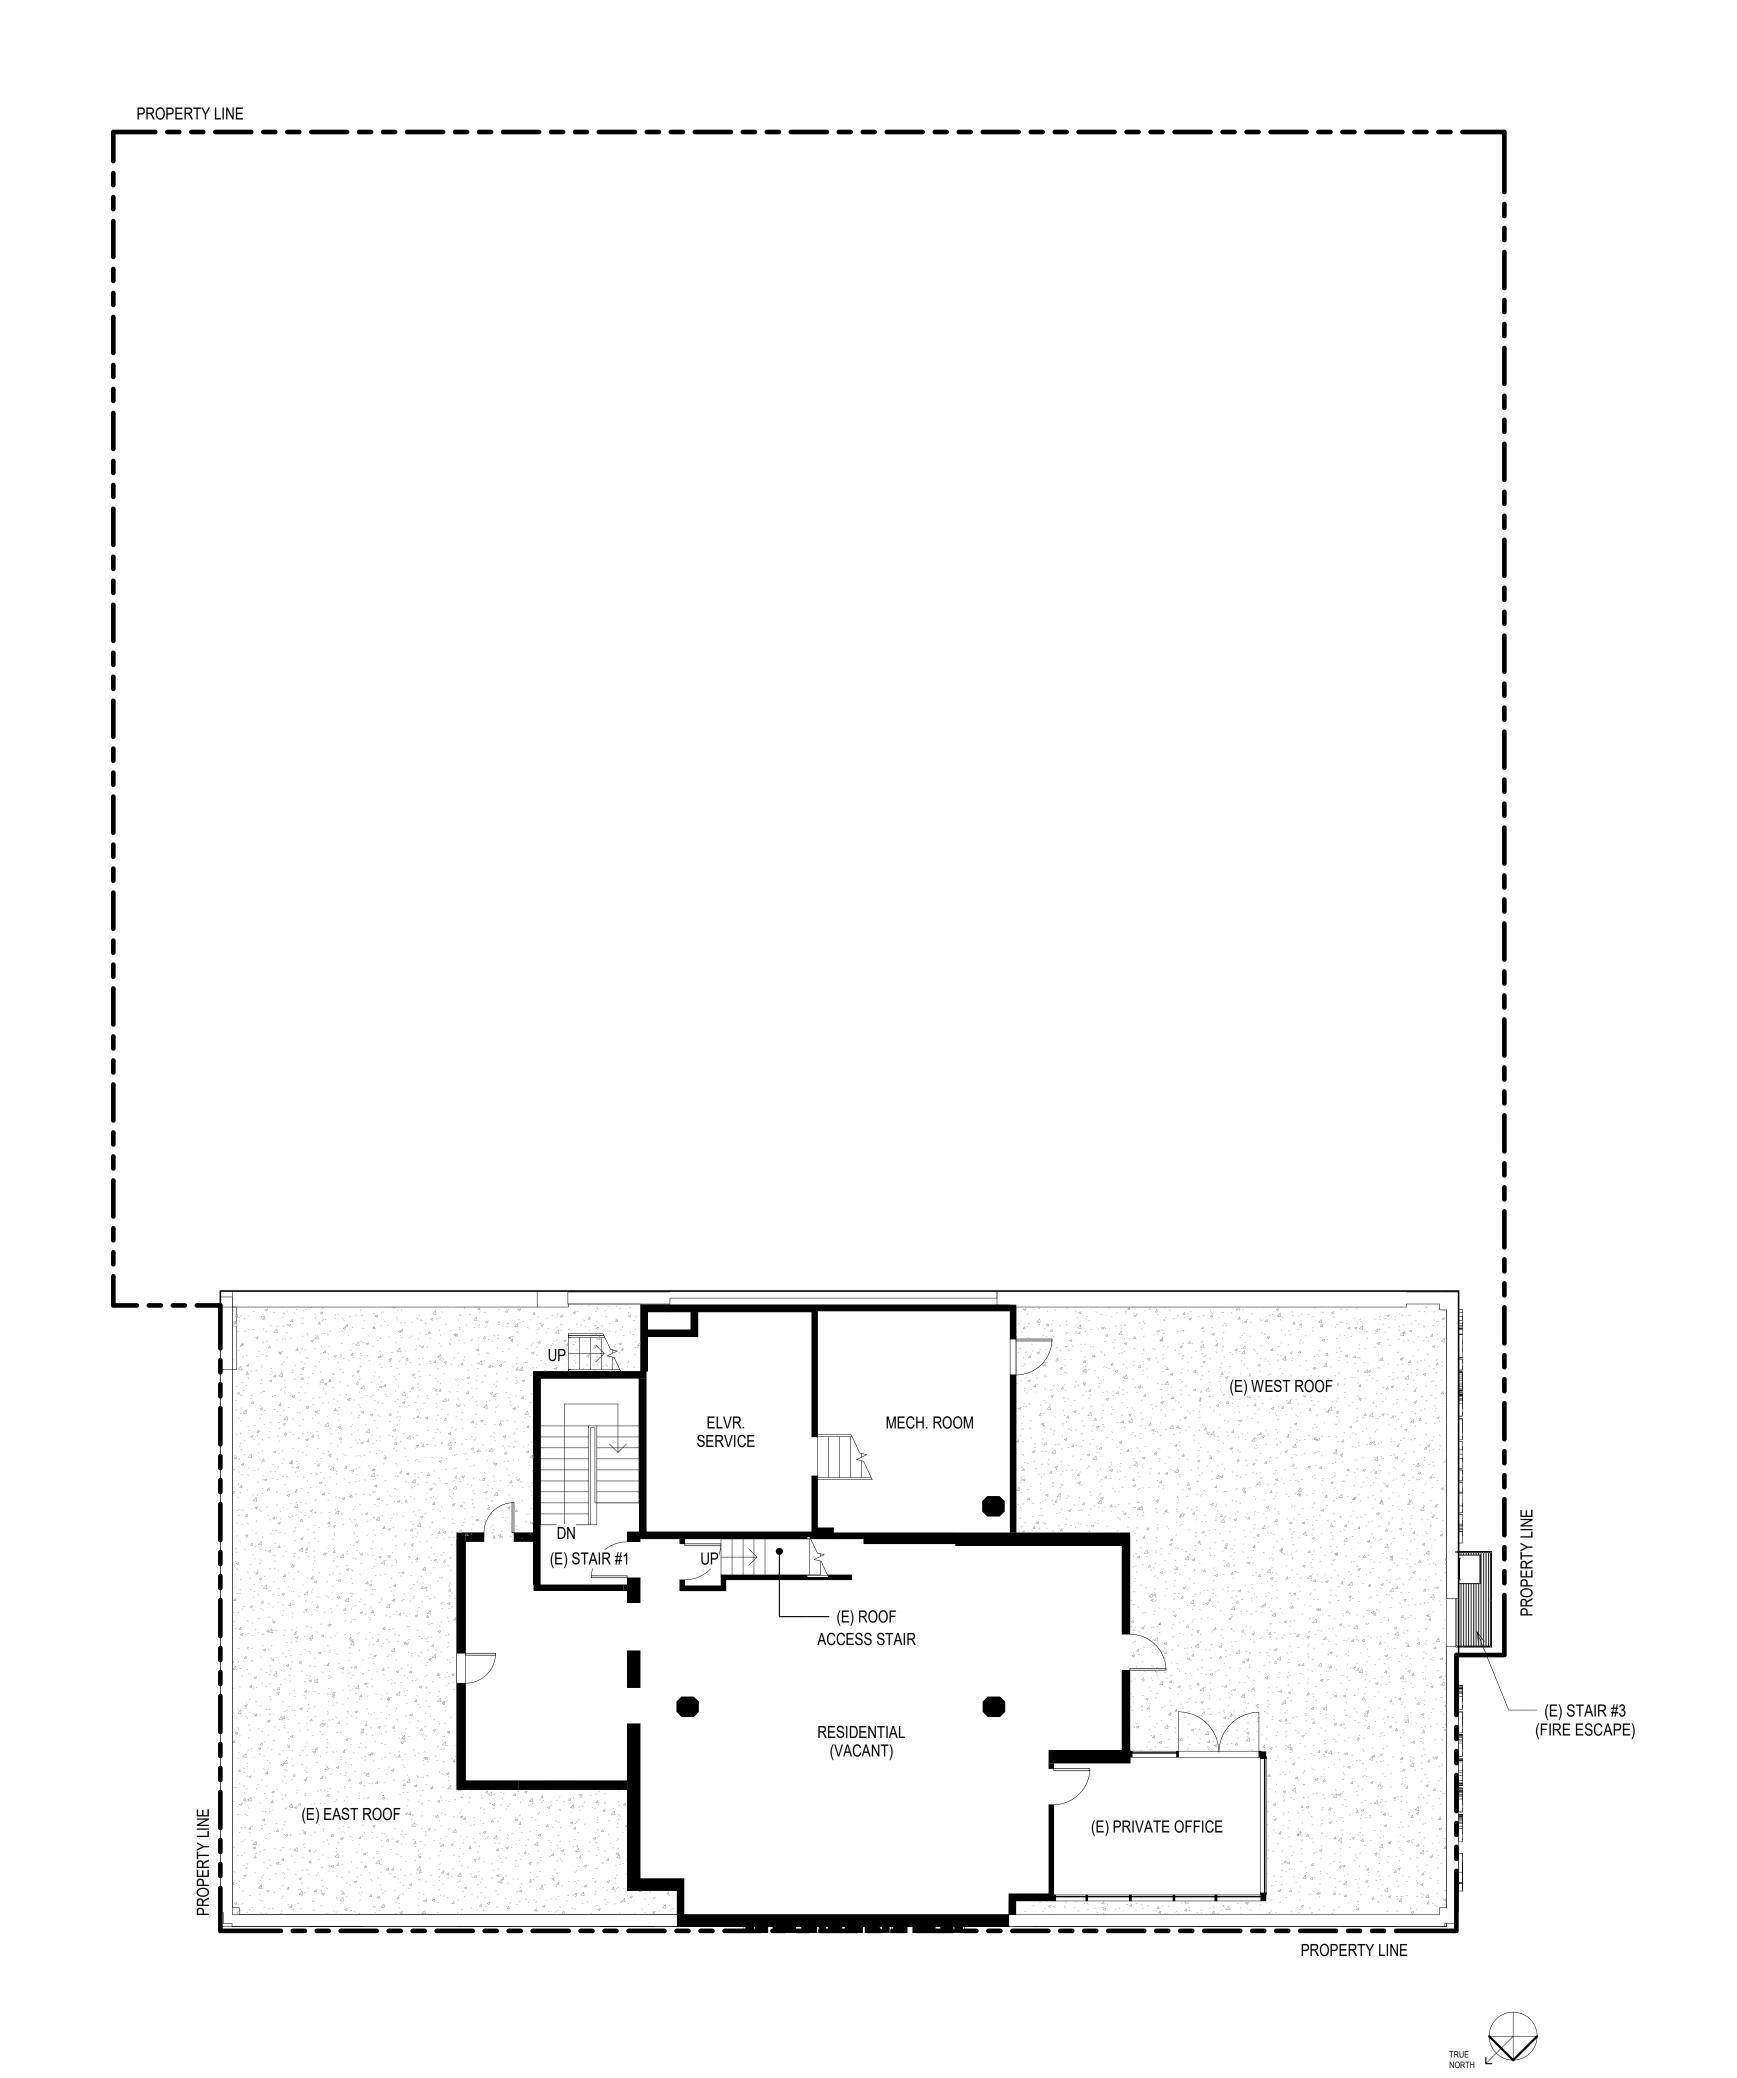

|  |
| FRUFUSED / ITT FLOUR                                                                                                                                | AO                                            |  |

### DRAPER UNIVERSITY - COVER SHEET

44 E 3rd Avenue, San Mateo, CA 94401

PROPOSED 8TH FLOOR PROPOSED PENTHOUSE LEVEL

PROPOSED NORTH ELEVATION

PROPOSED EAST ELEVATION

PROPOSED SOUTH ELEVATION

PROPOSED NORTH ELEVATION RENDER

PROPOSED SOUTH ELEVATION RENDER

PROPOSED NORTH ELEVATION RENDER

PROPOSED EAST ELEVATION RENDER

PROPOSED SOUTHEAST ELEVATION RENDER

PROPOSED WEST ELEVATION



A10

A11

A13

A14

A15

A16

A17





# DRAPER UNIVERSITY - EXISTING BASEMENT









ADJACENT BLDG

DRAPER UNIVERSITY - EXISTING 3RD - 6TH FLOOR



DRAPER UNIVERSITY - EXISTING 7TH FLOOR



























# DRAPER UNIVERSITY - EXISTING SITE PHOTOS







### DRAPER UNIVERSITY - PROPOSED BASEMENT







DRAPER UNIVERISTY - PROPOSED 3RD FLOOR











brereton



44 E 3rd Ave brereton



brereton





#### DRAPER UNIVERSITY - PROPOSED NORTH ELEVATION



#### DRAPER UNIVERSITY - PROPOSED EAST ELEVATION





### DRAPER UNIVERSITY - PROPOSED SOUTH ELEVATION



### DRAPER UNIVERSITY - PROPOSED WEST ELEVATION



### DRAPER UNIVERSITY - PROPOSED NORTH ELEVATION RENDER





# DRAPER UNIVERSITY - PROPOSED SOUTHEAST ELEVATION RENDER





# DRAPER UNIVERSITY - PROPOSED SOUTH ELEVATION RENDER





### DRAPER UNIVERSITY - PROPOSED NORTH ELEVATION RENDER





## DRAPER UNIVERSITY - PROPOSED EAST ELEVATION RENDER