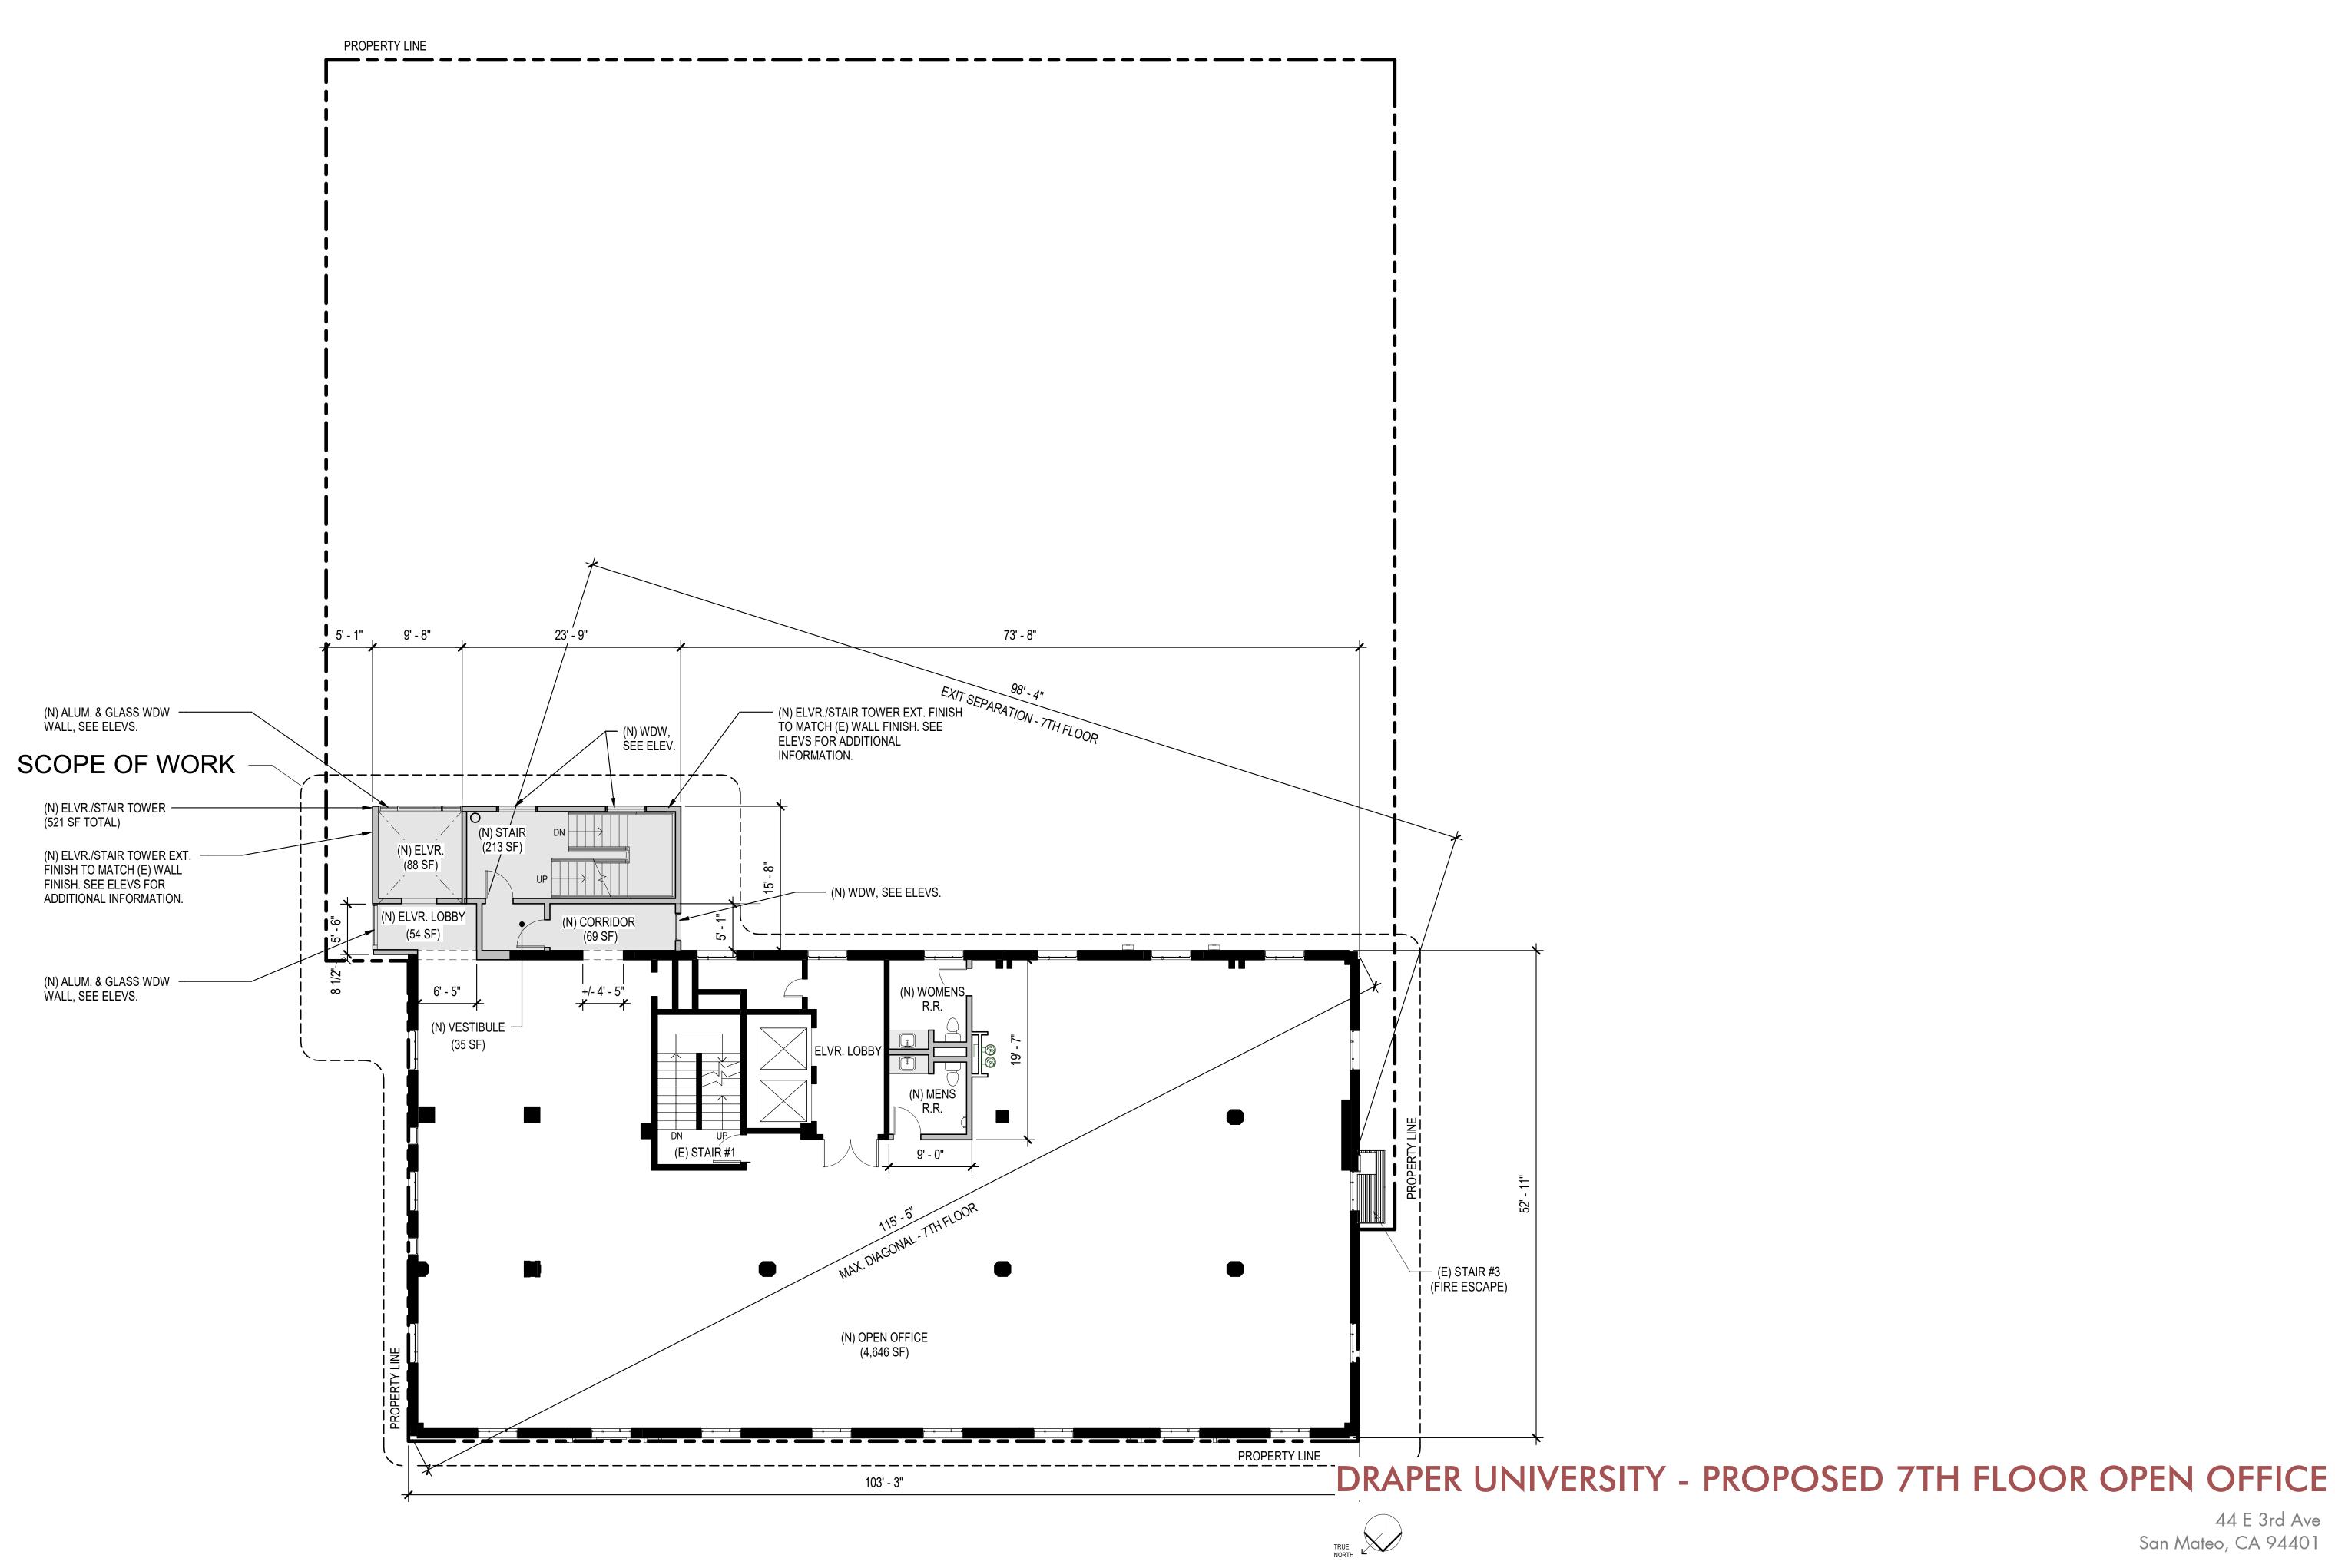

3RD THRU 8TH FLOORS

TOTAL

TOTAL

TOTAL REQUIRED SPACES

TOTAL PROVIDED SPACES

| 4                                                                                                                                     | ELEVATOR LOBBY / ACCESSORY                                                                                                                                                                                               | 886                                           | SF/150                                                                                                                                                     | 6                                                                                                                                                           |
|---------------------------------------------------------------------------------------------------------------------------------------|--------------------------------------------------------------------------------------------------------------------------------------------------------------------------------------------------------------------------|-----------------------------------------------|------------------------------------------------------------------------------------------------------------------------------------------------------------|-------------------------------------------------------------------------------------------------------------------------------------------------------------|
| 57                                                                                                                                    | TOTAL                                                                                                                                                                                                                    | 3427                                          |                                                                                                                                                            | 58                                                                                                                                                          |
| 2 2                                                                                                                                   | EXITS REQUIRED EXITS PROVIDED:                                                                                                                                                                                           |                                               |                                                                                                                                                            | 2<br>3                                                                                                                                                      |
|                                                                                                                                       | 7TH & 8TH FLOORS                                                                                                                                                                                                         |                                               |                                                                                                                                                            |                                                                                                                                                             |
| NO. OF OCC.                                                                                                                           | USE                                                                                                                                                                                                                      | SF                                            | SF/OC                                                                                                                                                      | NO. OF OCC.                                                                                                                                                 |
| 31<br>2<br>2                                                                                                                          | OPEN OFFICE EQUIPMENT / STORAGE ELEVATOR LOBBY / RESTROOM                                                                                                                                                                | 4460<br>62<br>269                             | SF/150<br>SF/300<br>SF/150                                                                                                                                 | 30<br>1<br>2                                                                                                                                                |
| 35                                                                                                                                    | TOTAL                                                                                                                                                                                                                    | 4791                                          |                                                                                                                                                            | 33                                                                                                                                                          |
| 1 2                                                                                                                                   | EXITS REQUIRED EXITS PROVIDED:                                                                                                                                                                                           |                                               |                                                                                                                                                            | 2<br>3                                                                                                                                                      |
|                                                                                                                                       | <u>PENTHOUSE</u>                                                                                                                                                                                                         |                                               |                                                                                                                                                            |                                                                                                                                                             |
|                                                                                                                                       | USE                                                                                                                                                                                                                      | SF                                            | SF/OC                                                                                                                                                      | NO. OF OCC.                                                                                                                                                 |
|                                                                                                                                       | OPEN OFFICE PRIVATE OFFICE EQUIPMENT / MECH. LOBBY/ARCADE ASSEMBLY / ROOF DECK                                                                                                                                           | 953<br>195<br>538<br>657<br>735               | SF/150<br>SF/150<br>SF/300<br>SF/150<br>SF/15                                                                                                              | 7<br>2<br>2<br>5<br>49                                                                                                                                      |
|                                                                                                                                       | TOTAL                                                                                                                                                                                                                    | 3078                                          |                                                                                                                                                            | 65                                                                                                                                                          |
|                                                                                                                                       | EXITS REQUIRED EXITS PROVIDED:                                                                                                                                                                                           |                                               |                                                                                                                                                            | 2 3                                                                                                                                                         |
| ING                                                                                                                                   | BICYCLE PAR                                                                                                                                                                                                              | MING                                          | r - PROI                                                                                                                                                   | CSED                                                                                                                                                        |
|                                                                                                                                       | GROUND FLOOR                                                                                                                                                                                                             |                                               |                                                                                                                                                            |                                                                                                                                                             |
| LONG TERM PER 12,000 SF                                                                                                               |                                                                                                                                                                                                                          | SF 5549                                       | SHORT TERM                                                                                                                                                 | LONG TERM  1 PER 12,000 SF                                                                                                                                  |
| LONG TERM                                                                                                                             | GROUND FLOOR  USE                                                                                                                                                                                                        | SF                                            | SHORT TERM                                                                                                                                                 | LONG TERM                                                                                                                                                   |
| LONG TERM PER 12,000 SF                                                                                                               | GROUND FLOOR  USE  RESTAURANT / BAR                                                                                                                                                                                      | SF                                            | SHORT TERM 1 PER 5,000 SF                                                                                                                                  | LONG TERM 1 PER 12,000 SF                                                                                                                                   |
| LONG TERM PER 12,000 SF                                                                                                               | GROUND FLOOR  USE  RESTAURANT / BAR  TOTAL                                                                                                                                                                               | SF                                            | SHORT TERM 1 PER 5,000 SF                                                                                                                                  | LONG TERM 1 PER 12,000 SF                                                                                                                                   |
| LONG TERM  PER 12,000 SF  1 SPACE  LONG TERM                                                                                          | GROUND FLOOR  USE  RESTAURANT / BAR  TOTAL  2ND FLOOR                                                                                                                                                                    | SF<br>5549                                    | SHORT TERM  1 PER 5,000 SF  2 SPACES                                                                                                                       | LONG TERM  1 PER 12,000 SF  1 SPACE                                                                                                                         |
| LONG TERM  PER 12,000 SF  1 SPACE  LONG TERM  .0 PER UNIT                                                                             | GROUND FLOOR  USE  RESTAURANT / BAR  TOTAL  2ND FLOOR  USE                                                                                                                                                               | SF<br>5549<br>SF                              | SHORT TERM  1 PER 5,000 SF  2 SPACES  SHORT TERM                                                                                                           | LONG TERM  1 PER 12,000 SF  1 SPACE  LONG TERM                                                                                                              |
| LONG TERM  PER 12,000 SF  1 SPACE  LONG TERM  0 PER UNIT                                                                              | GROUND FLOOR  USE  RESTAURANT / BAR  TOTAL  2ND FLOOR  USE  RESIDENTIAL (DORMITORIES)                                                                                                                                    | SF<br>5549<br>SF                              | SHORT TERM  1 PER 5,000 SF  2 SPACES  SHORT TERM  0.05 PER UNIT                                                                                            | LONG TERM  1 PER 12,000 SF  1 SPACE  LONG TERM  1.0 PER UNIT                                                                                                |
| LONG TERM  PER 12,000 SF  1 SPACE  LONG TERM  0 PER UNIT                                                                              | GROUND FLOOR  USE  RESTAURANT / BAR  TOTAL  2ND FLOOR  USE  RESIDENTIAL (DORMITORIES)  TOTAL                                                                                                                             | SF<br>5549<br>SF                              | SHORT TERM  1 PER 5,000 SF  2 SPACES  SHORT TERM  0.05 PER UNIT                                                                                            | LONG TERM  1 PER 12,000 SF  1 SPACE  LONG TERM  1.0 PER UNIT                                                                                                |
| LONG TERM  PER 12,000 SF  1 SPACE  LONG TERM  .0 PER UNIT 2 SPACES  LONG TERM                                                         | GROUND FLOOR  USE  RESTAURANT / BAR  TOTAL  2ND FLOOR  USE  RESIDENTIAL (DORMITORIES)  TOTAL  3RD THRU 6TH FLOORS                                                                                                        | SF<br>5549<br>SF<br>10 UNITS                  | SHORT TERM  1 PER 5,000 SF  2 SPACES  SHORT TERM  0.05 PER UNIT  1 SPACE                                                                                   | LONG TERM  1 PER 12,000 SF  1 SPACE  LONG TERM  1.0 PER UNIT  10 SPACES                                                                                     |
| LONG TERM PER 12,000 SF  1 SPACE  LONG TERM 0 PER UNIT 2 SPACES  LONG TERM 0 PER UNIT                                                 | GROUND FLOOR  USE  RESTAURANT / BAR  TOTAL  2ND FLOOR  USE  RESIDENTIAL (DORMITORIES)  TOTAL  3RD THRU 6TH FLOORS  USE                                                                                                   | SF 5549  SF 10 UNITS                          | SHORT TERM  1 PER 5,000 SF  2 SPACES  SHORT TERM  0.05 PER UNIT  1 SPACE  SHORT TERM                                                                       | LONG TERM  1 PER 12,000 SF  1 SPACE  LONG TERM  1.0 PER UNIT  10 SPACES  LONG TERM                                                                          |
| LONG TERM PER 12,000 SF  1 SPACE  LONG TERM .0 PER UNIT 2 SPACES  LONG TERM .0 PER UNIT                                               | GROUND FLOOR  USE  RESTAURANT / BAR  TOTAL  2ND FLOOR  USE  RESIDENTIAL (DORMITORIES)  TOTAL  3RD THRU 6TH FLOORS  USE  RESIDENTIAL (DORMITORIES)                                                                        | SF 5549  SF 10 UNITS                          | SHORT TERM  1 PER 5,000 SF  2 SPACES  SHORT TERM  0.05 PER UNIT  1 SPACE  SHORT TERM  0.05 PER UNIT                                                        | LONG TERM  1 PER 12,000 SF  1 SPACE  LONG TERM  1.0 PER UNIT  10 SPACES  LONG TERM  1.0 PER UNIT                                                            |
| LONG TERM PER 12,000 SF  1 SPACE  LONG TERM .0 PER UNIT 2 SPACES  LONG TERM .0 PER UNIT                                               | GROUND FLOOR  USE  RESTAURANT / BAR  TOTAL  2ND FLOOR  USE  RESIDENTIAL (DORMITORIES)  TOTAL  3RD THRU 6TH FLOORS  USE  RESIDENTIAL (DORMITORIES)  TOTAL                                                                 | SF 5549  SF 10 UNITS                          | SHORT TERM  1 PER 5,000 SF  2 SPACES  SHORT TERM  0.05 PER UNIT  1 SPACE  SHORT TERM  0.05 PER UNIT                                                        | LONG TERM  1 PER 12,000 SF  1 SPACE  LONG TERM  1.0 PER UNIT  10 SPACES  LONG TERM  1.0 PER UNIT                                                            |
| LONG TERM  PER 12,000 SF  1 SPACE  LONG TERM  .0 PER UNIT  2 SPACES  LONG TERM  .0 PER UNIT  4 SPACES                                 | GROUND FLOOR  USE  RESTAURANT / BAR  TOTAL  2ND FLOOR  USE  RESIDENTIAL (DORMITORIES)  TOTAL  3RD THRU 6TH FLOORS  USE  RESIDENTIAL (DORMITORIES)  TOTAL  7TH & 8TH FLOORS                                               | SF 5549  SF 10 UNITS  SF 13 UNITS             | SHORT TERM  1 PER 5,000 SF 2 SPACES  SHORT TERM  0.05 PER UNIT 1 SPACE  SHORT TERM  0.05 PER UNIT 1 SPACE                                                  | LONG TERM  1 PER 12,000 SF  1 SPACE  LONG TERM  1.0 PER UNIT  10 SPACES  LONG TERM  1.0 PER UNIT  13 SPACES                                                 |
| LONG TERM PER 12,000 SF 1 SPACE  LONG TERM .0 PER UNIT 2 SPACES  LONG TERM .0 PER UNIT 4 SPACES  LONG TERM                            | GROUND FLOOR  USE  RESTAURANT / BAR  TOTAL  2ND FLOOR  USE  RESIDENTIAL (DORMITORIES)  TOTAL  3RD THRU 6TH FLOORS  USE  RESIDENTIAL (DORMITORIES)  TOTAL  7TH & 8TH FLOORS  USE                                          | SF 5549  SF 10 UNITS  SF 13 UNITS             | SHORT TERM  1 PER 5,000 SF  2 SPACES  SHORT TERM  0.05 PER UNIT  1 SPACE  SHORT TERM  0.05 PER UNIT  1 SPACE                                               | LONG TERM  1 PER 12,000 SF  1 SPACE  LONG TERM  1.0 PER UNIT  10 SPACES  LONG TERM  1.0 PER UNIT  13 SPACES  LONG TERM                                      |
| LONG TERM PER 12,000 SF  1 SPACE  LONG TERM .0 PER UNIT 2 SPACES  LONG TERM .0 PER UNIT 4 SPACES  LONG TERM .0 PER UNIT 1 SPACE       | GROUND FLOOR  USE  RESTAURANT / BAR  TOTAL  2ND FLOOR  USE  RESIDENTIAL (DORMITORIES)  TOTAL  3RD THRU 6TH FLOORS  USE  RESIDENTIAL (DORMITORIES)  TOTAL  7TH & 8TH FLOORS  USE  OFFICE (GENERAL)                        | SF 5549  SF 10 UNITS  SF 13 UNITS             | SHORT TERM  1 PER 5,000 SF  2 SPACES  SHORT TERM  0.05 PER UNIT  1 SPACE  SHORT TERM  0.05 PER UNIT  1 SPACE  SHORT TERM  1 PER 20,000 SF                  | LONG TERM  1 PER 12,000 SF  1 SPACE  LONG TERM  1.0 PER UNIT  10 SPACES  LONG TERM  1.0 PER UNIT  13 SPACES  LONG TERM  1 PER 10,000 SF                     |
| LONG TERM PER 12,000 SF  1 SPACE  LONG TERM 0 PER UNIT 2 SPACES  LONG TERM 0 PER UNIT 4 SPACES  LONG TERM 0 PER UNIT 1 SPACE 8 SPACES | GROUND FLOOR  USE  RESTAURANT / BAR  TOTAL  2ND FLOOR  USE  RESIDENTIAL (DORMITORIES)  TOTAL  3RD THRU 6TH FLOORS  USE  RESIDENTIAL (DORMITORIES)  TOTAL  7TH & 8TH FLOORS  USE  OFFICE (GENERAL)  TOTAL                 | SF 5549  SF 10 UNITS  SF 13 UNITS             | SHORT TERM  1 PER 5,000 SF  2 SPACES  SHORT TERM  0.05 PER UNIT  1 SPACE  SHORT TERM  0.05 PER UNIT  1 SPACE  SHORT TERM  1 PER 20,000 SF                  | LONG TERM  1 PER 12,000 SF  1 SPACE  LONG TERM  1.0 PER UNIT  10 SPACES  LONG TERM  1.0 PER UNIT  13 SPACES  LONG TERM  1 PER 10,000 SF                     |
| LONG TERM PER 12,000 SF  1 SPACE  LONG TERM .0 PER UNIT 2 SPACES  LONG TERM .0 PER UNIT 4 SPACES  LONG TERM .0 PER UNIT               | GROUND FLOOR  USE  RESTAURANT / BAR  TOTAL  2ND FLOOR  USE  RESIDENTIAL (DORMITORIES)  TOTAL  3RD THRU 6TH FLOORS  USE  RESIDENTIAL (DORMITORIES)  TOTAL  7TH & 8TH FLOORS  USE  OFFICE (GENERAL)  TOTAL  PENTHOUSE      | SF 5549  SF 10 UNITS  SF 13 UNITS  SF 4460 SF | SHORT TERM  1 PER 5,000 SF 2 SPACES  SHORT TERM  0.05 PER UNIT 1 SPACE  SHORT TERM  0.05 PER UNIT 1 SPACE  SHORT TERM  1 SPACE                             | LONG TERM  1 PER 12,000 SF  1 SPACE  LONG TERM  1.0 PER UNIT  10 SPACES  LONG TERM  1.0 PER UNIT  13 SPACES  LONG TERM  1 PER 10,000 SF  1 SPACE            |
| LONG TERM PER 12,000 SF  1 SPACE  LONG TERM 0 PER UNIT 2 SPACES  LONG TERM 0 PER UNIT 4 SPACES  LONG TERM 0 PER UNIT 1 SPACE 8 SPACES | GROUND FLOOR  USE  RESTAURANT / BAR  TOTAL  2ND FLOOR  USE  RESIDENTIAL (DORMITORIES)  TOTAL  3RD THRU 6TH FLOORS  USE  RESIDENTIAL (DORMITORIES)  TOTAL  7TH & 8TH FLOORS  USE  OFFICE (GENERAL)  TOTAL  PENTHOUSE  USE | SF 5549  SF 10 UNITS  SF 13 UNITS  SF 4460 SF | SHORT TERM  1 PER 5,000 SF 2 SPACES  SHORT TERM  0.05 PER UNIT 1 SPACE  SHORT TERM  0.05 PER UNIT 1 SPACE  SHORT TERM  1 PER 20,000 SF 1 SPACE  SHORT TERM | LONG TERM  1 PER 12,000 SF  1 SPACE  LONG TERM  1.0 PER UNIT  10 SPACES  LONG TERM  1.0 PER UNIT  13 SPACES  LONG TERM  1 PER 10,000 SF  1 SPACE  LONG TERM |