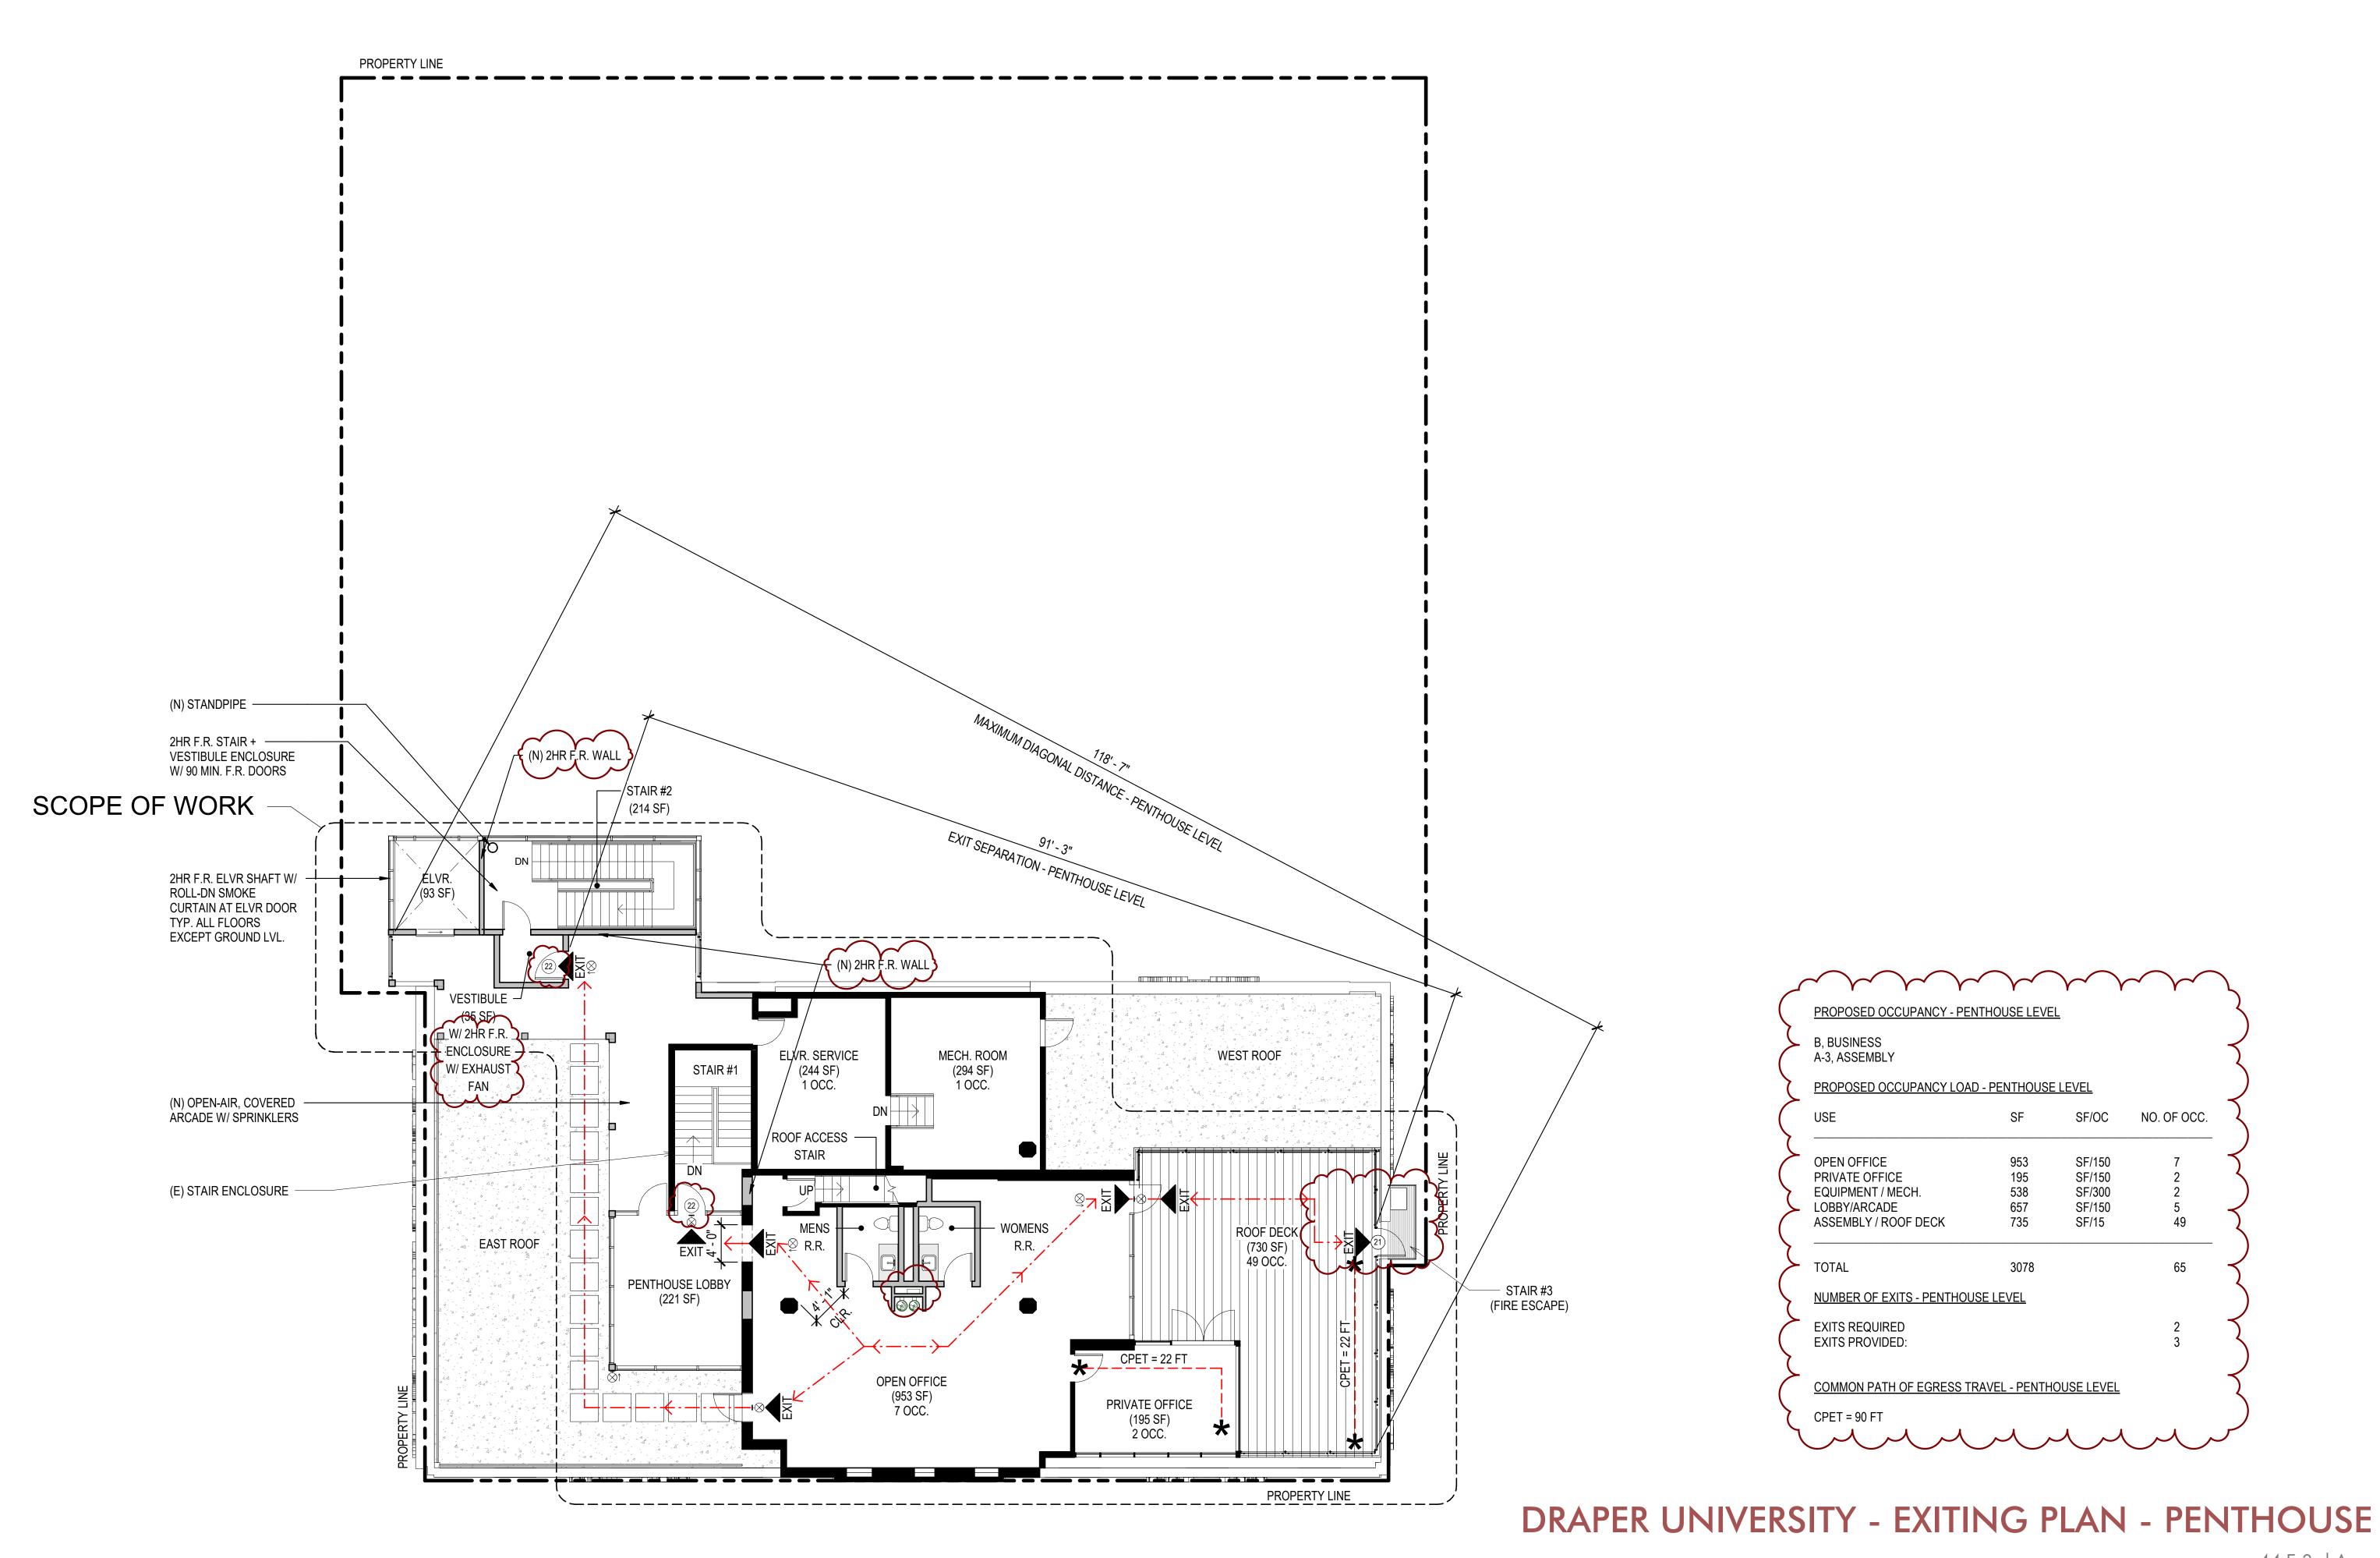

3RD THRU 8TH FLOORS

TOTAL

TOTAL

TOTAL REQUIRED SPACES

TOTAL PROVIDED SPACES

| 4                                                                                                                                     | ELEVATOR LOBBY / ACCESSORY                                                                                                                                                                                               | 886                                           | SF/150                                                                                                                                                     | 6                                                                                                                                                           |
|---------------------------------------------------------------------------------------------------------------------------------------|--------------------------------------------------------------------------------------------------------------------------------------------------------------------------------------------------------------------------|-----------------------------------------------|------------------------------------------------------------------------------------------------------------------------------------------------------------|-------------------------------------------------------------------------------------------------------------------------------------------------------------|
| 57                                                                                                                                    | TOTAL                                                                                                                                                                                                                    | 3427                                          |                                                                                                                                                            | 58                                                                                                                                                          |
| 2 2                                                                                                                                   | EXITS REQUIRED EXITS PROVIDED:                                                                                                                                                                                           |                                               |                                                                                                                                                            | 2<br>3                                                                                                                                                      |
|                                                                                                                                       | 7TH & 8TH FLOORS                                                                                                                                                                                                         |                                               |                                                                                                                                                            |                                                                                                                                                             |
| NO. OF OCC.                                                                                                                           | USE                                                                                                                                                                                                                      | SF                                            | SF/OC                                                                                                                                                      | NO. OF OCC.                                                                                                                                                 |
| 31<br>2<br>2                                                                                                                          | OPEN OFFICE EQUIPMENT / STORAGE ELEVATOR LOBBY / RESTROOM                                                                                                                                                                | 4460<br>62<br>269                             | SF/150<br>SF/300<br>SF/150                                                                                                                                 | 30<br>1<br>2                                                                                                                                                |
| 35                                                                                                                                    | TOTAL                                                                                                                                                                                                                    | 4791                                          |                                                                                                                                                            | 33                                                                                                                                                          |
| 1 2                                                                                                                                   | EXITS REQUIRED EXITS PROVIDED:                                                                                                                                                                                           |                                               |                                                                                                                                                            | 2<br>3                                                                                                                                                      |
|                                                                                                                                       | <u>PENTHOUSE</u>                                                                                                                                                                                                         |                                               |                                                                                                                                                            |                                                                                                                                                             |
|                                                                                                                                       | USE                                                                                                                                                                                                                      | SF                                            | SF/OC                                                                                                                                                      | NO. OF OCC.                                                                                                                                                 |
|                                                                                                                                       | OPEN OFFICE PRIVATE OFFICE EQUIPMENT / MECH. LOBBY/ARCADE ASSEMBLY / ROOF DECK                                                                                                                                           | 953<br>195<br>538<br>657<br>735               | SF/150<br>SF/150<br>SF/300<br>SF/150<br>SF/15                                                                                                              | 7<br>2<br>2<br>5<br>49                                                                                                                                      |
|                                                                                                                                       | TOTAL                                                                                                                                                                                                                    | 3078                                          |                                                                                                                                                            | 65                                                                                                                                                          |
|                                                                                                                                       | EXITS REQUIRED EXITS PROVIDED:                                                                                                                                                                                           |                                               |                                                                                                                                                            | 2 3                                                                                                                                                         |
| ING                                                                                                                                   | BICYCLE PAR                                                                                                                                                                                                              | MING                                          | r - PROI                                                                                                                                                   | CSED                                                                                                                                                        |
|                                                                                                                                       | GROUND FLOOR                                                                                                                                                                                                             |                                               |                                                                                                                                                            |                                                                                                                                                             |
| LONG TERM PER 12,000 SF                                                                                                               |                                                                                                                                                                                                                          | SF 5549                                       | SHORT TERM                                                                                                                                                 | LONG TERM  1 PER 12,000 SF                                                                                                                                  |
| LONG TERM                                                                                                                             | GROUND FLOOR  USE                                                                                                                                                                                                        | SF                                            | SHORT TERM                                                                                                                                                 | LONG TERM                                                                                                                                                   |
| LONG TERM PER 12,000 SF                                                                                                               | GROUND FLOOR  USE  RESTAURANT / BAR                                                                                                                                                                                      | SF                                            | SHORT TERM 1 PER 5,000 SF                                                                                                                                  | LONG TERM 1 PER 12,000 SF                                                                                                                                   |
| LONG TERM PER 12,000 SF                                                                                                               | GROUND FLOOR  USE  RESTAURANT / BAR  TOTAL                                                                                                                                                                               | SF                                            | SHORT TERM 1 PER 5,000 SF                                                                                                                                  | LONG TERM 1 PER 12,000 SF                                                                                                                                   |
| LONG TERM  PER 12,000 SF  1 SPACE  LONG TERM                                                                                          | GROUND FLOOR  USE  RESTAURANT / BAR  TOTAL  2ND FLOOR                                                                                                                                                                    | SF<br>5549                                    | SHORT TERM  1 PER 5,000 SF  2 SPACES                                                                                                                       | LONG TERM  1 PER 12,000 SF  1 SPACE                                                                                                                         |
| LONG TERM  PER 12,000 SF  1 SPACE  LONG TERM  .0 PER UNIT                                                                             | GROUND FLOOR  USE  RESTAURANT / BAR  TOTAL  2ND FLOOR  USE                                                                                                                                                               | SF<br>5549<br>SF                              | SHORT TERM  1 PER 5,000 SF  2 SPACES  SHORT TERM                                                                                                           | LONG TERM  1 PER 12,000 SF  1 SPACE  LONG TERM                                                                                                              |
| LONG TERM  PER 12,000 SF  1 SPACE  LONG TERM  0 PER UNIT                                                                              | GROUND FLOOR  USE  RESTAURANT / BAR  TOTAL  2ND FLOOR  USE  RESIDENTIAL (DORMITORIES)                                                                                                                                    | SF<br>5549<br>SF                              | SHORT TERM  1 PER 5,000 SF  2 SPACES  SHORT TERM  0.05 PER UNIT                                                                                            | LONG TERM  1 PER 12,000 SF  1 SPACE  LONG TERM  1.0 PER UNIT                                                                                                |
| LONG TERM  PER 12,000 SF  1 SPACE  LONG TERM  0 PER UNIT                                                                              | GROUND FLOOR  USE  RESTAURANT / BAR  TOTAL  2ND FLOOR  USE  RESIDENTIAL (DORMITORIES)  TOTAL                                                                                                                             | SF<br>5549<br>SF                              | SHORT TERM  1 PER 5,000 SF  2 SPACES  SHORT TERM  0.05 PER UNIT                                                                                            | LONG TERM  1 PER 12,000 SF  1 SPACE  LONG TERM  1.0 PER UNIT                                                                                                |
| LONG TERM  PER 12,000 SF  1 SPACE  LONG TERM  .0 PER UNIT 2 SPACES  LONG TERM                                                         | GROUND FLOOR  USE  RESTAURANT / BAR  TOTAL  2ND FLOOR  USE  RESIDENTIAL (DORMITORIES)  TOTAL  3RD THRU 6TH FLOORS                                                                                                        | SF<br>5549<br>SF<br>10 UNITS                  | SHORT TERM  1 PER 5,000 SF  2 SPACES  SHORT TERM  0.05 PER UNIT  1 SPACE                                                                                   | LONG TERM  1 PER 12,000 SF  1 SPACE  LONG TERM  1.0 PER UNIT  10 SPACES                                                                                     |
| LONG TERM PER 12,000 SF  1 SPACE  LONG TERM 0 PER UNIT 2 SPACES  LONG TERM 0 PER UNIT                                                 | GROUND FLOOR  USE  RESTAURANT / BAR  TOTAL  2ND FLOOR  USE  RESIDENTIAL (DORMITORIES)  TOTAL  3RD THRU 6TH FLOORS  USE                                                                                                   | SF 5549  SF 10 UNITS                          | SHORT TERM  1 PER 5,000 SF  2 SPACES  SHORT TERM  0.05 PER UNIT  1 SPACE  SHORT TERM                                                                       | LONG TERM  1 PER 12,000 SF  1 SPACE  LONG TERM  1.0 PER UNIT  10 SPACES  LONG TERM                                                                          |
| LONG TERM PER 12,000 SF  1 SPACE  LONG TERM .0 PER UNIT 2 SPACES  LONG TERM .0 PER UNIT                                               | GROUND FLOOR  USE  RESTAURANT / BAR  TOTAL  2ND FLOOR  USE  RESIDENTIAL (DORMITORIES)  TOTAL  3RD THRU 6TH FLOORS  USE  RESIDENTIAL (DORMITORIES)                                                                        | SF 5549  SF 10 UNITS                          | SHORT TERM  1 PER 5,000 SF  2 SPACES  SHORT TERM  0.05 PER UNIT  1 SPACE  SHORT TERM  0.05 PER UNIT                                                        | LONG TERM  1 PER 12,000 SF  1 SPACE  LONG TERM  1.0 PER UNIT  10 SPACES  LONG TERM  1.0 PER UNIT                                                            |
| LONG TERM PER 12,000 SF  1 SPACE  LONG TERM .0 PER UNIT 2 SPACES  LONG TERM .0 PER UNIT                                               | GROUND FLOOR  USE  RESTAURANT / BAR  TOTAL  2ND FLOOR  USE  RESIDENTIAL (DORMITORIES)  TOTAL  3RD THRU 6TH FLOORS  USE  RESIDENTIAL (DORMITORIES)  TOTAL                                                                 | SF 5549  SF 10 UNITS                          | SHORT TERM  1 PER 5,000 SF  2 SPACES  SHORT TERM  0.05 PER UNIT  1 SPACE  SHORT TERM  0.05 PER UNIT                                                        | LONG TERM  1 PER 12,000 SF  1 SPACE  LONG TERM  1.0 PER UNIT  10 SPACES  LONG TERM  1.0 PER UNIT                                                            |
| LONG TERM  PER 12,000 SF  1 SPACE  LONG TERM  .0 PER UNIT  2 SPACES  LONG TERM  .0 PER UNIT  4 SPACES                                 | GROUND FLOOR  USE  RESTAURANT / BAR  TOTAL  2ND FLOOR  USE  RESIDENTIAL (DORMITORIES)  TOTAL  3RD THRU 6TH FLOORS  USE  RESIDENTIAL (DORMITORIES)  TOTAL  7TH & 8TH FLOORS                                               | SF 5549  SF 10 UNITS  SF 13 UNITS             | SHORT TERM  1 PER 5,000 SF 2 SPACES  SHORT TERM  0.05 PER UNIT 1 SPACE  SHORT TERM  0.05 PER UNIT 1 SPACE                                                  | LONG TERM  1 PER 12,000 SF  1 SPACE  LONG TERM  1.0 PER UNIT  10 SPACES  LONG TERM  1.0 PER UNIT  13 SPACES                                                 |
| LONG TERM PER 12,000 SF 1 SPACE  LONG TERM .0 PER UNIT 2 SPACES  LONG TERM .0 PER UNIT 4 SPACES  LONG TERM                            | GROUND FLOOR  USE  RESTAURANT / BAR  TOTAL  2ND FLOOR  USE  RESIDENTIAL (DORMITORIES)  TOTAL  3RD THRU 6TH FLOORS  USE  RESIDENTIAL (DORMITORIES)  TOTAL  7TH & 8TH FLOORS  USE                                          | SF 5549  SF 10 UNITS  SF 13 UNITS             | SHORT TERM  1 PER 5,000 SF  2 SPACES  SHORT TERM  0.05 PER UNIT  1 SPACE  SHORT TERM  0.05 PER UNIT  1 SPACE                                               | LONG TERM  1 PER 12,000 SF  1 SPACE  LONG TERM  1.0 PER UNIT  10 SPACES  LONG TERM  1.0 PER UNIT  13 SPACES  LONG TERM                                      |
| LONG TERM PER 12,000 SF  1 SPACE  LONG TERM .0 PER UNIT 2 SPACES  LONG TERM .0 PER UNIT 4 SPACES  LONG TERM .0 PER UNIT 1 SPACE       | GROUND FLOOR  USE  RESTAURANT / BAR  TOTAL  2ND FLOOR  USE  RESIDENTIAL (DORMITORIES)  TOTAL  3RD THRU 6TH FLOORS  USE  RESIDENTIAL (DORMITORIES)  TOTAL  7TH & 8TH FLOORS  USE  OFFICE (GENERAL)                        | SF 5549  SF 10 UNITS  SF 13 UNITS             | SHORT TERM  1 PER 5,000 SF  2 SPACES  SHORT TERM  0.05 PER UNIT  1 SPACE  SHORT TERM  0.05 PER UNIT  1 SPACE  SHORT TERM  1 PER 20,000 SF                  | LONG TERM  1 PER 12,000 SF  1 SPACE  LONG TERM  1.0 PER UNIT  10 SPACES  LONG TERM  1.0 PER UNIT  13 SPACES  LONG TERM  1 PER 10,000 SF                     |
| LONG TERM PER 12,000 SF  1 SPACE  LONG TERM 0 PER UNIT 2 SPACES  LONG TERM 0 PER UNIT 4 SPACES  LONG TERM 0 PER UNIT 1 SPACE 8 SPACES | GROUND FLOOR  USE  RESTAURANT / BAR  TOTAL  2ND FLOOR  USE  RESIDENTIAL (DORMITORIES)  TOTAL  3RD THRU 6TH FLOORS  USE  RESIDENTIAL (DORMITORIES)  TOTAL  7TH & 8TH FLOORS  USE  OFFICE (GENERAL)  TOTAL                 | SF 5549  SF 10 UNITS  SF 13 UNITS             | SHORT TERM  1 PER 5,000 SF  2 SPACES  SHORT TERM  0.05 PER UNIT  1 SPACE  SHORT TERM  0.05 PER UNIT  1 SPACE  SHORT TERM  1 PER 20,000 SF                  | LONG TERM  1 PER 12,000 SF  1 SPACE  LONG TERM  1.0 PER UNIT  10 SPACES  LONG TERM  1.0 PER UNIT  13 SPACES  LONG TERM  1 PER 10,000 SF                     |
| LONG TERM PER 12,000 SF  1 SPACE  LONG TERM .0 PER UNIT 2 SPACES  LONG TERM .0 PER UNIT 4 SPACES  LONG TERM .0 PER UNIT               | GROUND FLOOR  USE  RESTAURANT / BAR  TOTAL  2ND FLOOR  USE  RESIDENTIAL (DORMITORIES)  TOTAL  3RD THRU 6TH FLOORS  USE  RESIDENTIAL (DORMITORIES)  TOTAL  7TH & 8TH FLOORS  USE  OFFICE (GENERAL)  TOTAL  PENTHOUSE      | SF 5549  SF 10 UNITS  SF 13 UNITS  SF 4460 SF | SHORT TERM  1 PER 5,000 SF 2 SPACES  SHORT TERM  0.05 PER UNIT 1 SPACE  SHORT TERM  0.05 PER UNIT 1 SPACE  SHORT TERM  1 SPACE                             | LONG TERM  1 PER 12,000 SF  1 SPACE  LONG TERM  1.0 PER UNIT  10 SPACES  LONG TERM  1.0 PER UNIT  13 SPACES  LONG TERM  1 PER 10,000 SF  1 SPACE            |
| LONG TERM PER 12,000 SF  1 SPACE  LONG TERM 0 PER UNIT 2 SPACES  LONG TERM 0 PER UNIT 4 SPACES  LONG TERM 0 PER UNIT 1 SPACE 8 SPACES | GROUND FLOOR  USE  RESTAURANT / BAR  TOTAL  2ND FLOOR  USE  RESIDENTIAL (DORMITORIES)  TOTAL  3RD THRU 6TH FLOORS  USE  RESIDENTIAL (DORMITORIES)  TOTAL  7TH & 8TH FLOORS  USE  OFFICE (GENERAL)  TOTAL  PENTHOUSE  USE | SF 5549  SF 10 UNITS  SF 13 UNITS  SF 4460 SF | SHORT TERM  1 PER 5,000 SF 2 SPACES  SHORT TERM  0.05 PER UNIT 1 SPACE  SHORT TERM  0.05 PER UNIT 1 SPACE  SHORT TERM  1 PER 20,000 SF 1 SPACE  SHORT TERM | LONG TERM  1 PER 12,000 SF  1 SPACE  LONG TERM  1.0 PER UNIT  10 SPACES  LONG TERM  1.0 PER UNIT  13 SPACES  LONG TERM  1 PER 10,000 SF  1 SPACE  LONG TERM |