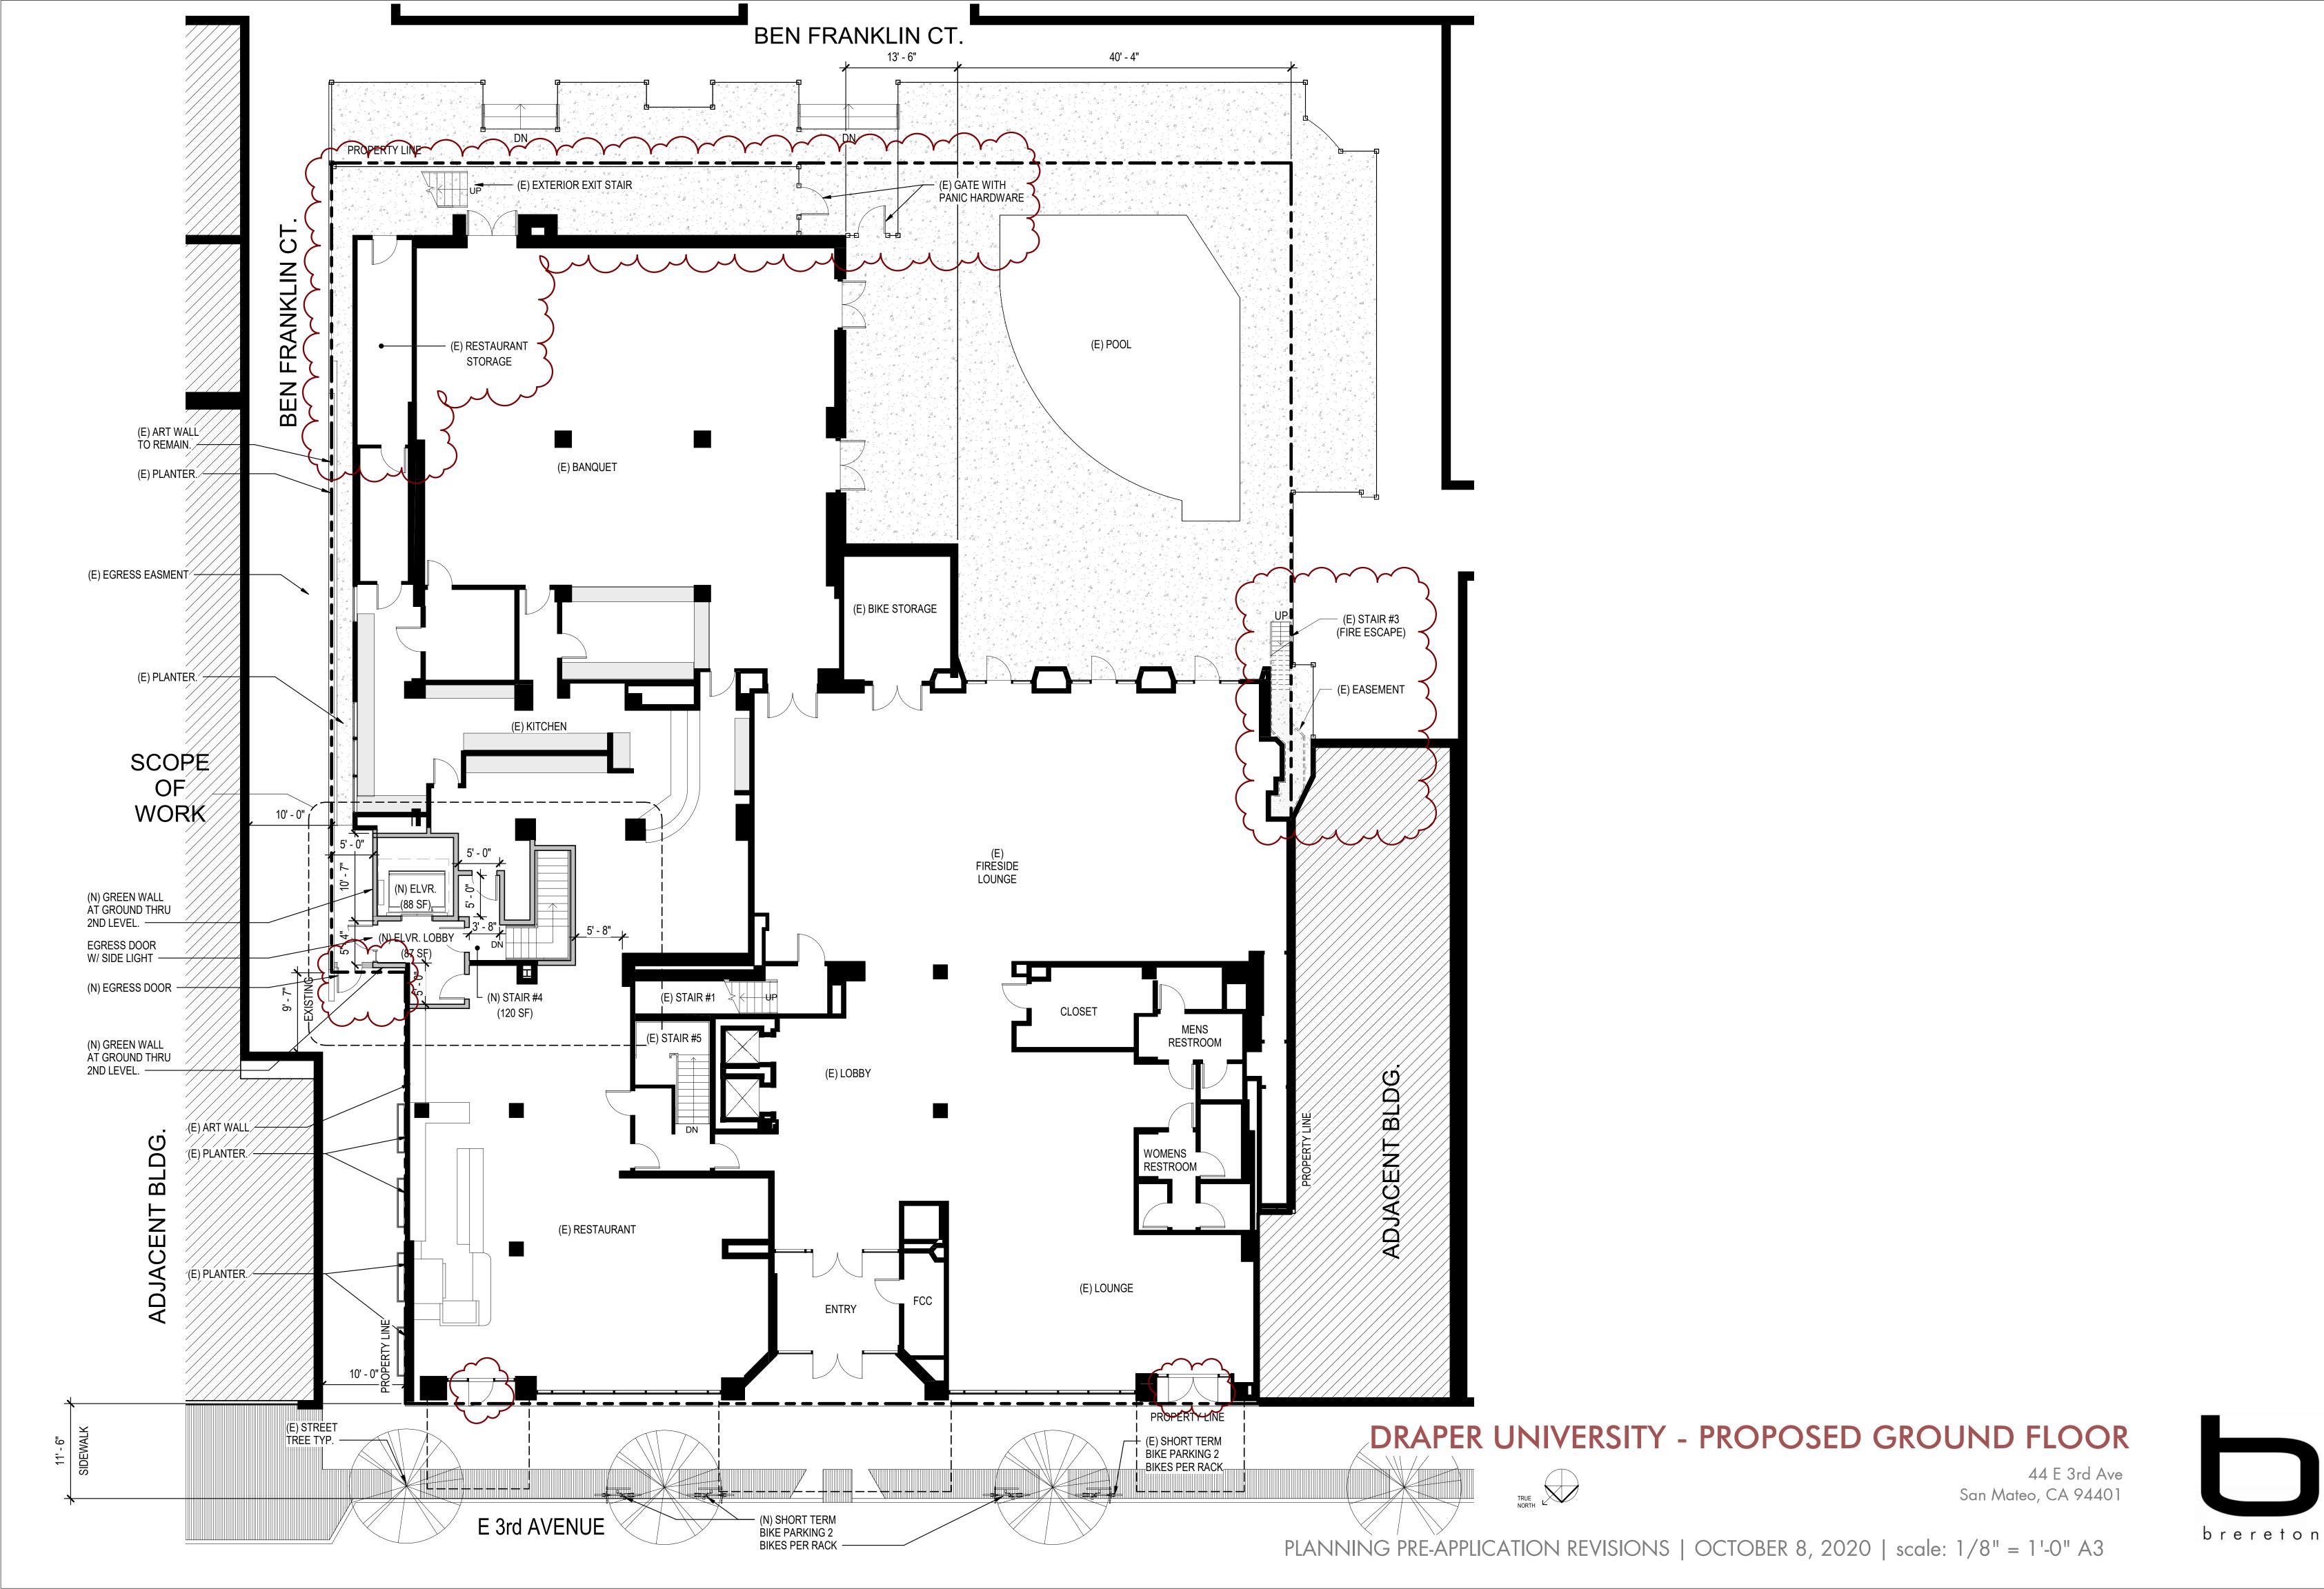

100

NO. OF OCC.

BASEMENT LEVEL

RESTROOMS

EXITS REQUIRED

EXITS PROVIDED:

**GROUND FLOOR** 

LAUNDRY

TOTAL

USE

TOTAL

ASSEMBLY

KITCHEN / BAR

EXITS REQUIRED EXITS PROVIDED:

2ND FLOOR

ASSEMBLY

ACCESSORY

EXITS REQUIRED EXITS PROVIDED:

3RD THRU 6TH FLOORS

RESIDENTIAL R-2

EQUIPMENT / STORAGE

ELEVATOR LOBBY / ACCESSORY

TOTAL

USE

EQUIPMENT / STORAGE

EQUIPMENT / STORAGE

LOBBY / RESTROOM / ACCESSORY

RESIDENTIAL R-2 / WORKOUT RM 2362

ELEVATOR LOBBY / RESTROOM / 1080 SF/150

EQUIPMENT / STORAGE

ELEV. LOBBY / ACCESSORY

USE