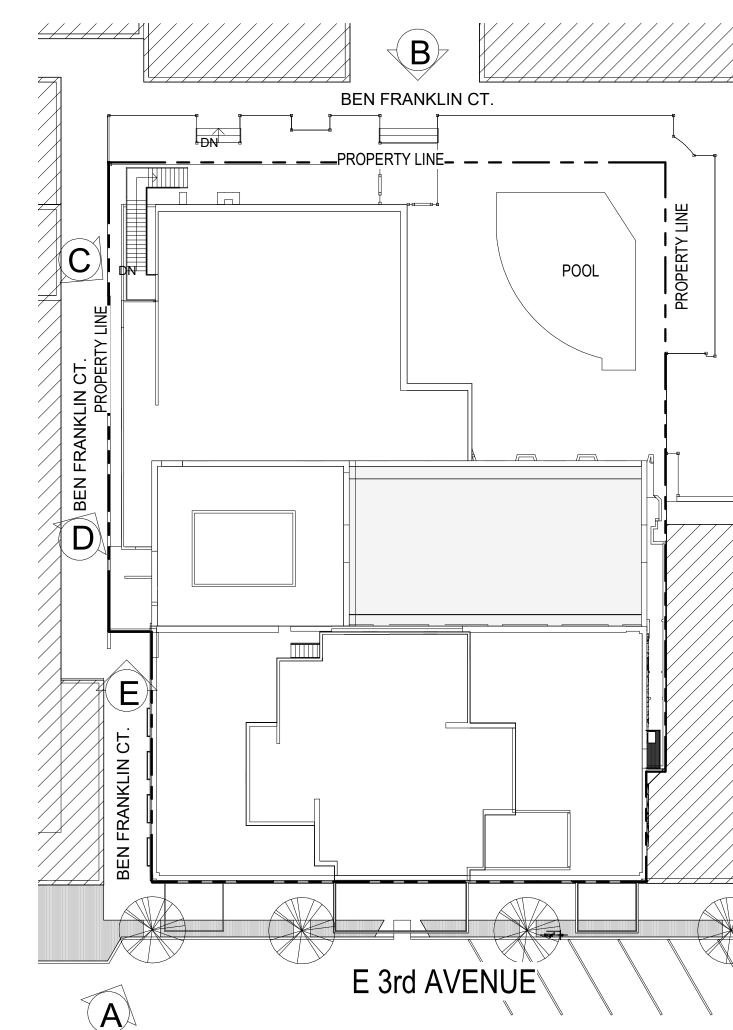

RUFUSED / ITT FLOUR                                                                                                                                | AO                                            |  |

### DRAPER UNIVERSITY - COVER SHEET

44 E 3rd Avenue, San Mateo, CA 94401

PROPOSED 8TH FLOOR PROPOSED PENTHOUSE LEVEL

PROPOSED NORTH ELEVATION

PROPOSED EAST ELEVATION

PROPOSED SOUTH ELEVATION

PROPOSED NORTH ELEVATION RENDER

PROPOSED SOUTH ELEVATION RENDER

PROPOSED NORTH ELEVATION RENDER

PROPOSED EAST ELEVATION RENDER

PROPOSED SOUTHEAST ELEVATION RENDER

PROPOSED WEST ELEVATION



A10

A11

A13

A14

A15

A16

A17





# DRAPER UNIVERSITY - EXISTING BASEMENT









ADJACENT BLDG

DRAPER UNIVERSITY - EXISTING 3RD - 6TH FLOOR



DRAPER UNIVERSITY - EXISTING 7TH FLOOR



























# DRAPER UNIVERSITY - EXISTING SITE PHOTOS







### DRAPER UNIVERSITY - PROPOSED BASEMENT







DRAPER UNIVERISTY - PROPOSED 3RD FLOOR











brereton



44 E 3rd Ave brereton



brereton





#### DRAPER UNIVERSITY - PROPOSED NORTH ELEVATION



#### DRAPER UNIVERSITY - PROPOSED EAST ELEVATION





### DRAPER UNIVERSITY - PROPOSED SOUTH ELEVATION



### DRAPER UNIVERSITY - PROPOSED WEST ELEVATION



### DRAPER UNIVERSITY - PROPOSED NORTH ELEVATION RENDER





# DRAPER UNIVERSITY - PROPOSED SOUTHEAST ELEVATION RENDER





# DRAPER UNIVERSITY - PROPOSED SOUTH ELEVATION RENDER





### DRAPER UNIVERSITY - PROPOSED NORTH ELEVATION RENDER





## DRAPER UNIVERSITY - PROPOSED EAST ELEVATION RENDER