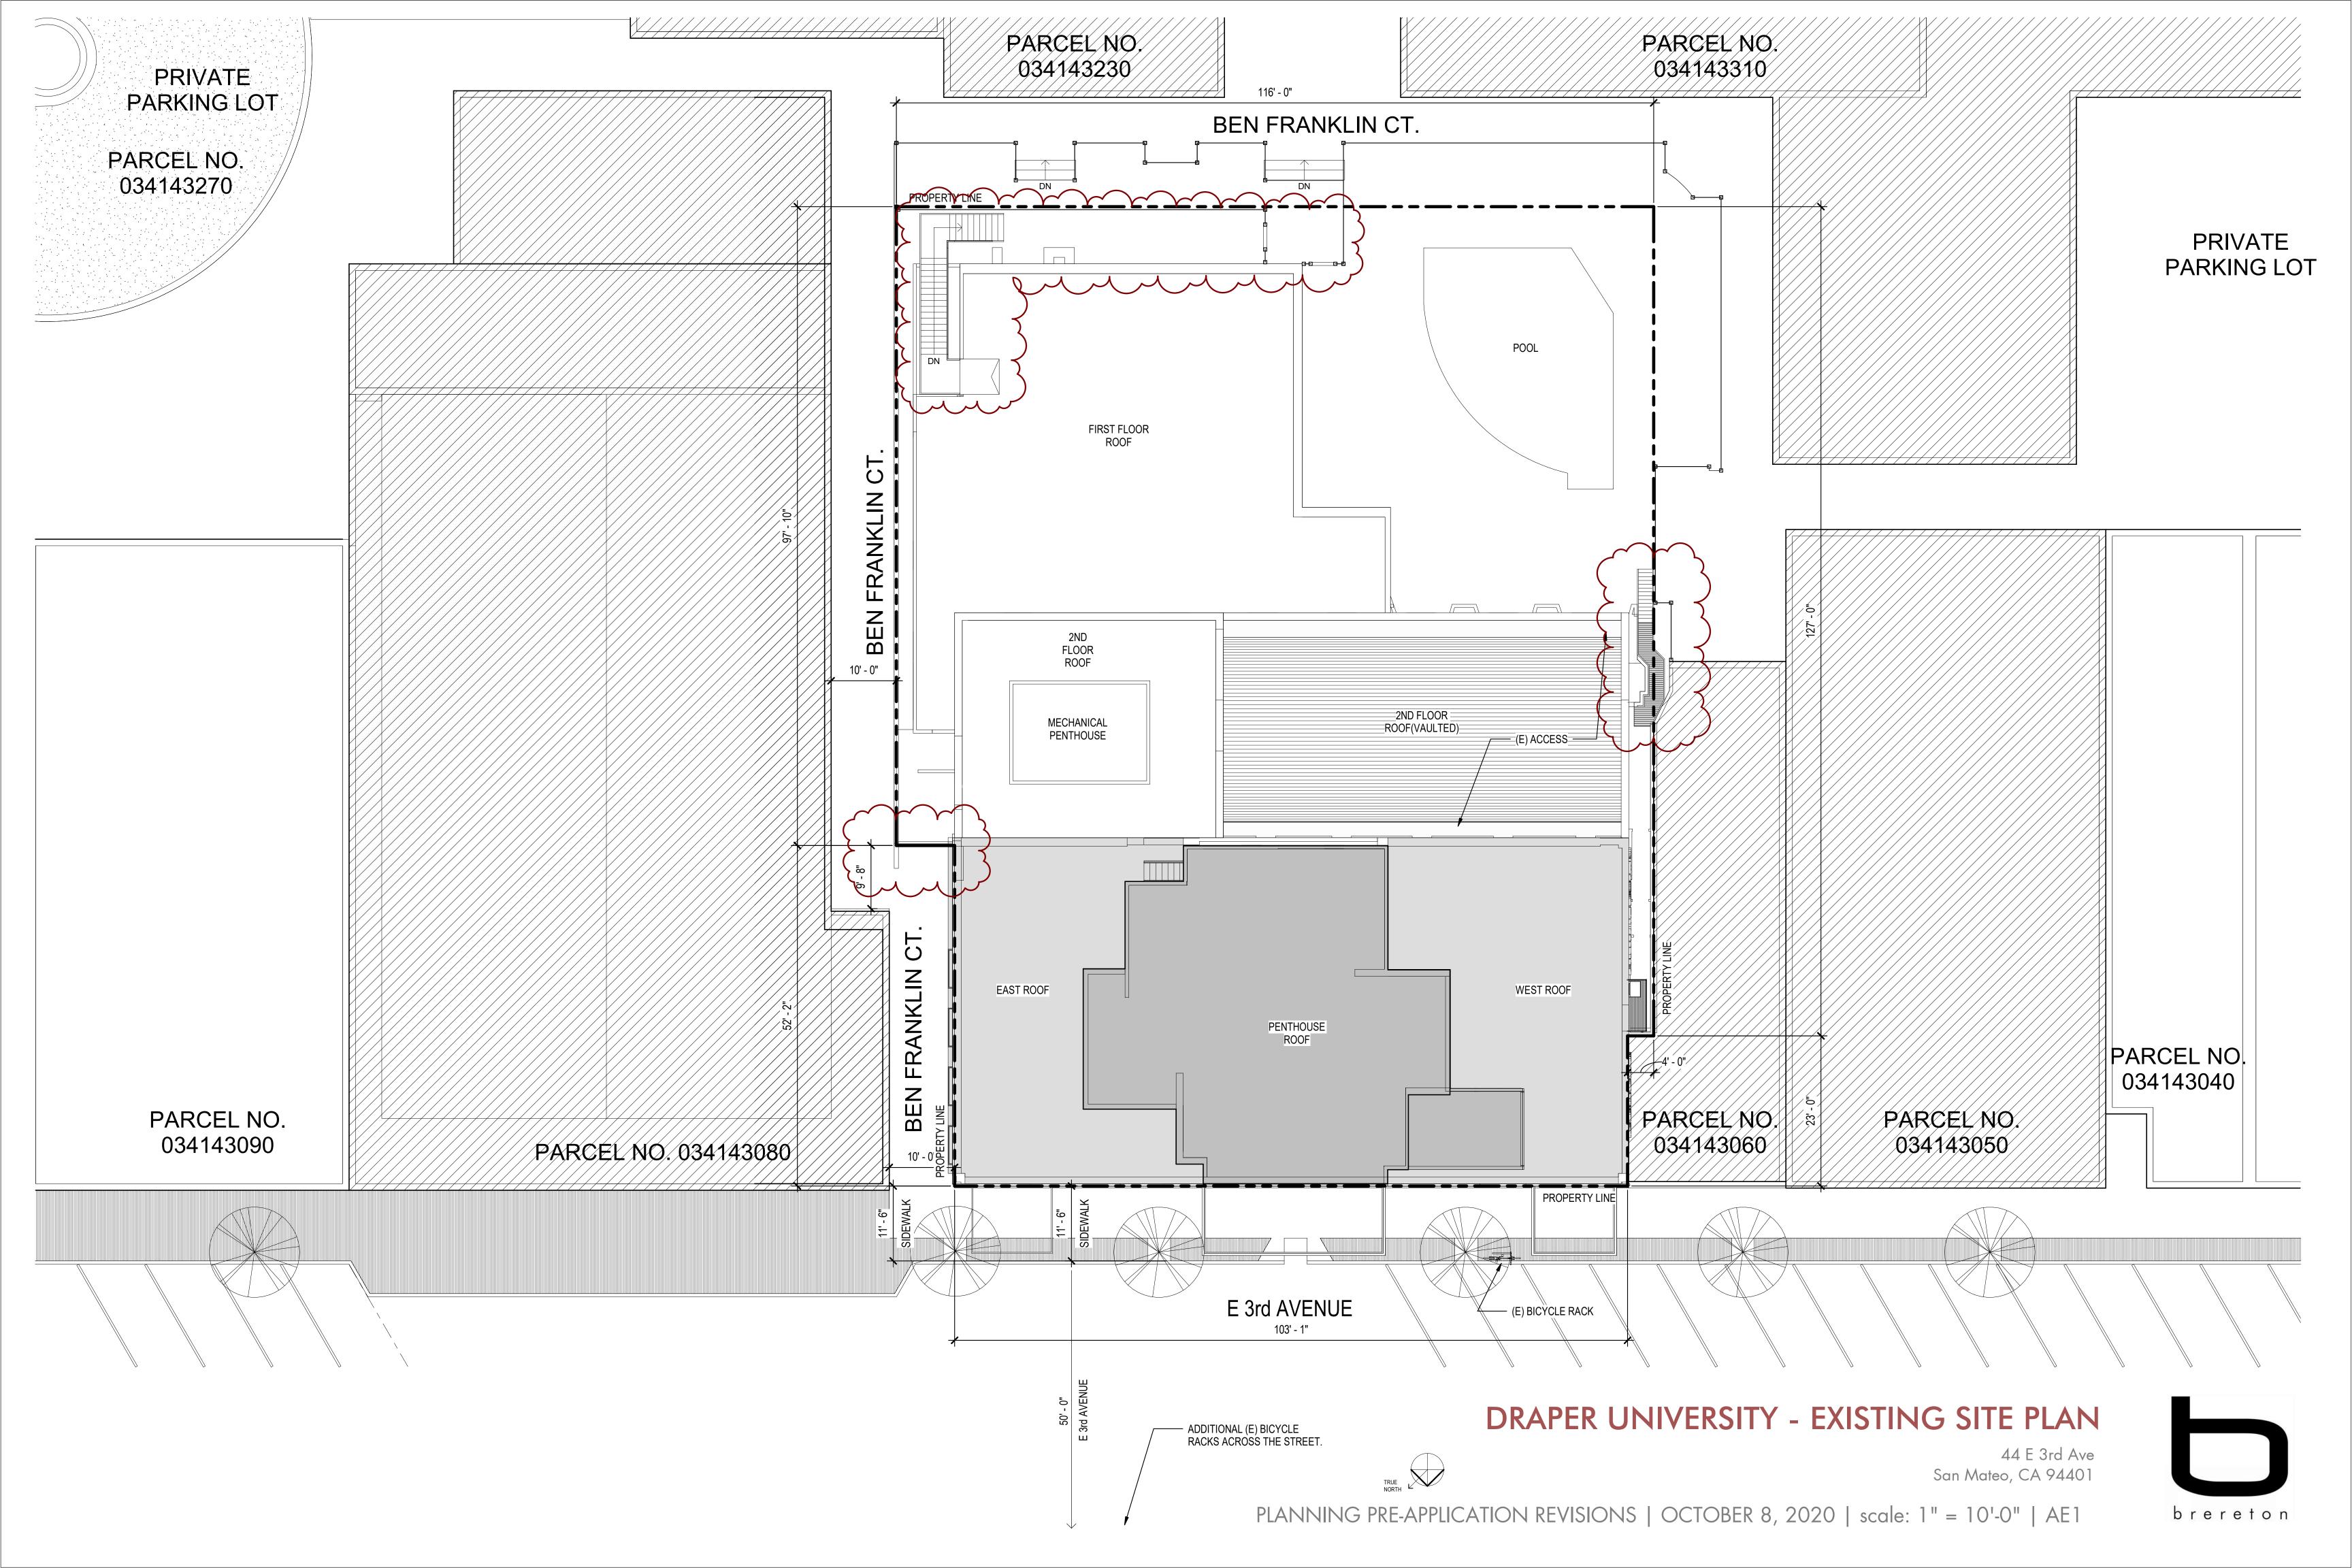

GROUND FLOOR PROPOSED 2ND LEVEL PROPOSED FLOORS 3-6 PROPOSED 7TH FLOOR                                             | A2<br>A3<br>A4<br>A5<br>A6                    |  |
| FRUFUSED / ITT FLOUR                                                                                                                                | AO                                            |  |

### DRAPER UNIVERSITY - COVER SHEET

44 E 3rd Avenue, San Mateo, CA 94401

PROPOSED 8TH FLOOR PROPOSED PENTHOUSE LEVEL

PROPOSED NORTH ELEVATION

PROPOSED EAST ELEVATION

PROPOSED SOUTH ELEVATION

PROPOSED NORTH ELEVATION RENDER

PROPOSED SOUTH ELEVATION RENDER

PROPOSED NORTH ELEVATION RENDER

PROPOSED EAST ELEVATION RENDER

PROPOSED SOUTHEAST ELEVATION RENDER

PROPOSED WEST ELEVATION



A10

A11

A13

A14

A15

A16

A17





# DRAPER UNIVERSITY - EXISTING BASEMENT









ADJACENT BLDG

DRAPER UNIVERSITY - EXISTING 3RD - 6TH FLOOR



DRAPER UNIVERSITY - EXISTING 7TH FLOOR



























# DRAPER UNIVERSITY - EXISTING SITE PHOTOS







### DRAPER UNIVERSITY - PROPOSED BASEMENT







DRAPER UNIVERISTY - PROPOSED 3RD FLOOR











brereton



44 E 3rd Ave brereton



brereton





#### DRAPER UNIVERSITY - PROPOSED NORTH ELEVATION



#### DRAPER UNIVERSITY - PROPOSED EAST ELEVATION





### DRAPER UNIVERSITY - PROPOSED SOUTH ELEVATION



### DRAPER UNIVERSITY - PROPOSED WEST ELEVATION



### DRAPER UNIVERSITY - PROPOSED NORTH ELEVATION RENDER





# DRAPER UNIVERSITY - PROPOSED SOUTHEAST ELEVATION RENDER





# DRAPER UNIVERSITY - PROPOSED SOUTH ELEVATION RENDER





### DRAPER UNIVERSITY - P