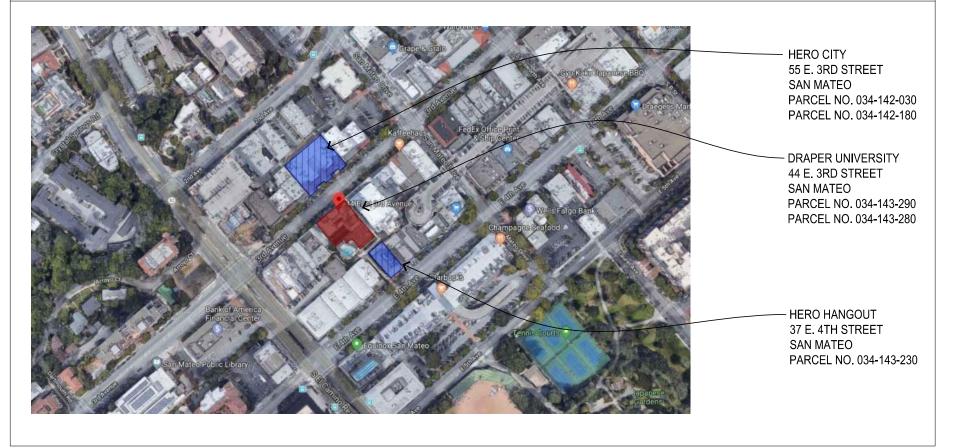

OR SCHOOL EVENTS SHALL BE EXECUTED BETWEEN THE PROPERTY OWNER, OR HIS/HER LEGAL REPRESENTATIVE. AND THE OFF-SITE PROPERTY OWNER. THE LEASE AGREEMENT, THE OFF-SITE PARKING LOCATION, AND THE ANNUAL LIST OF SPECIAL EVENTS SHALL BE PROVIDED TO THE ZONING ADMINISTRATION OR HIS/HER DESIGNEE FOR REVIEW AND APPROVAL AT LEAST TWO MONTHS PRIOR TO THE START OF THE FIRST EVENT FOR EACH ACADEMIC YEAR, THIS PROCESS SHALL BE REPEATED EACH ACADEMIC YEAR, UNLESS THE PROPERTY OWNER PROVIDES IN WRITING THAT THERE WOULD BE NO SPECIAL EVENTS FOR THE YEAR.

9.)ADDITIONALLY, THE PROPERTY OWNER SHALL PROVIDE ADVANCE NOTIFICATION OF THE LOCATION OF OFF-SITE PARKING AND SHALL ENSURE THE INFORMATION BE DISTRIBUTED TO ALL THE ATTENDEES AND INCLUDED ON ANY WEBSITE OR EMAIL ANNOUNCEMENTS RELATED TO

#### VICINITY MAP



#### PROJECT DIRECTORY OWNER:A: TIM DRAPER 55 E. 3RD AVE, SAN MATEO, CA 94401 FACILITIES MANAGER: MARTIN KENT 415.350.9557 mkent@draperuniverity.com ARCHITECT: BRERETON ARCHITECTS 909 MONTGOMERY STREET, SUITE 260 SAN FRANCISCO, CA 94133 415.546.1212 PROJECT ARCHITECT: MICHAEL J. CASTRO mcastro@brereton.com 415.96.4632 JOB CAPTAIN: JOHN ZAITZ jzaitz@brereton.com 415.963.4644

| EXISTING PARKING<br>GROUND FLOOR |                                  |                          |
|----------------------------------|----------------------------------|--------------------------|
| USE                              | SF                               | STALLS PER 1000 GROSS SF |
| RESTAURANT / BAR                 | 5549                             | 3.9                      |
| TOTAL