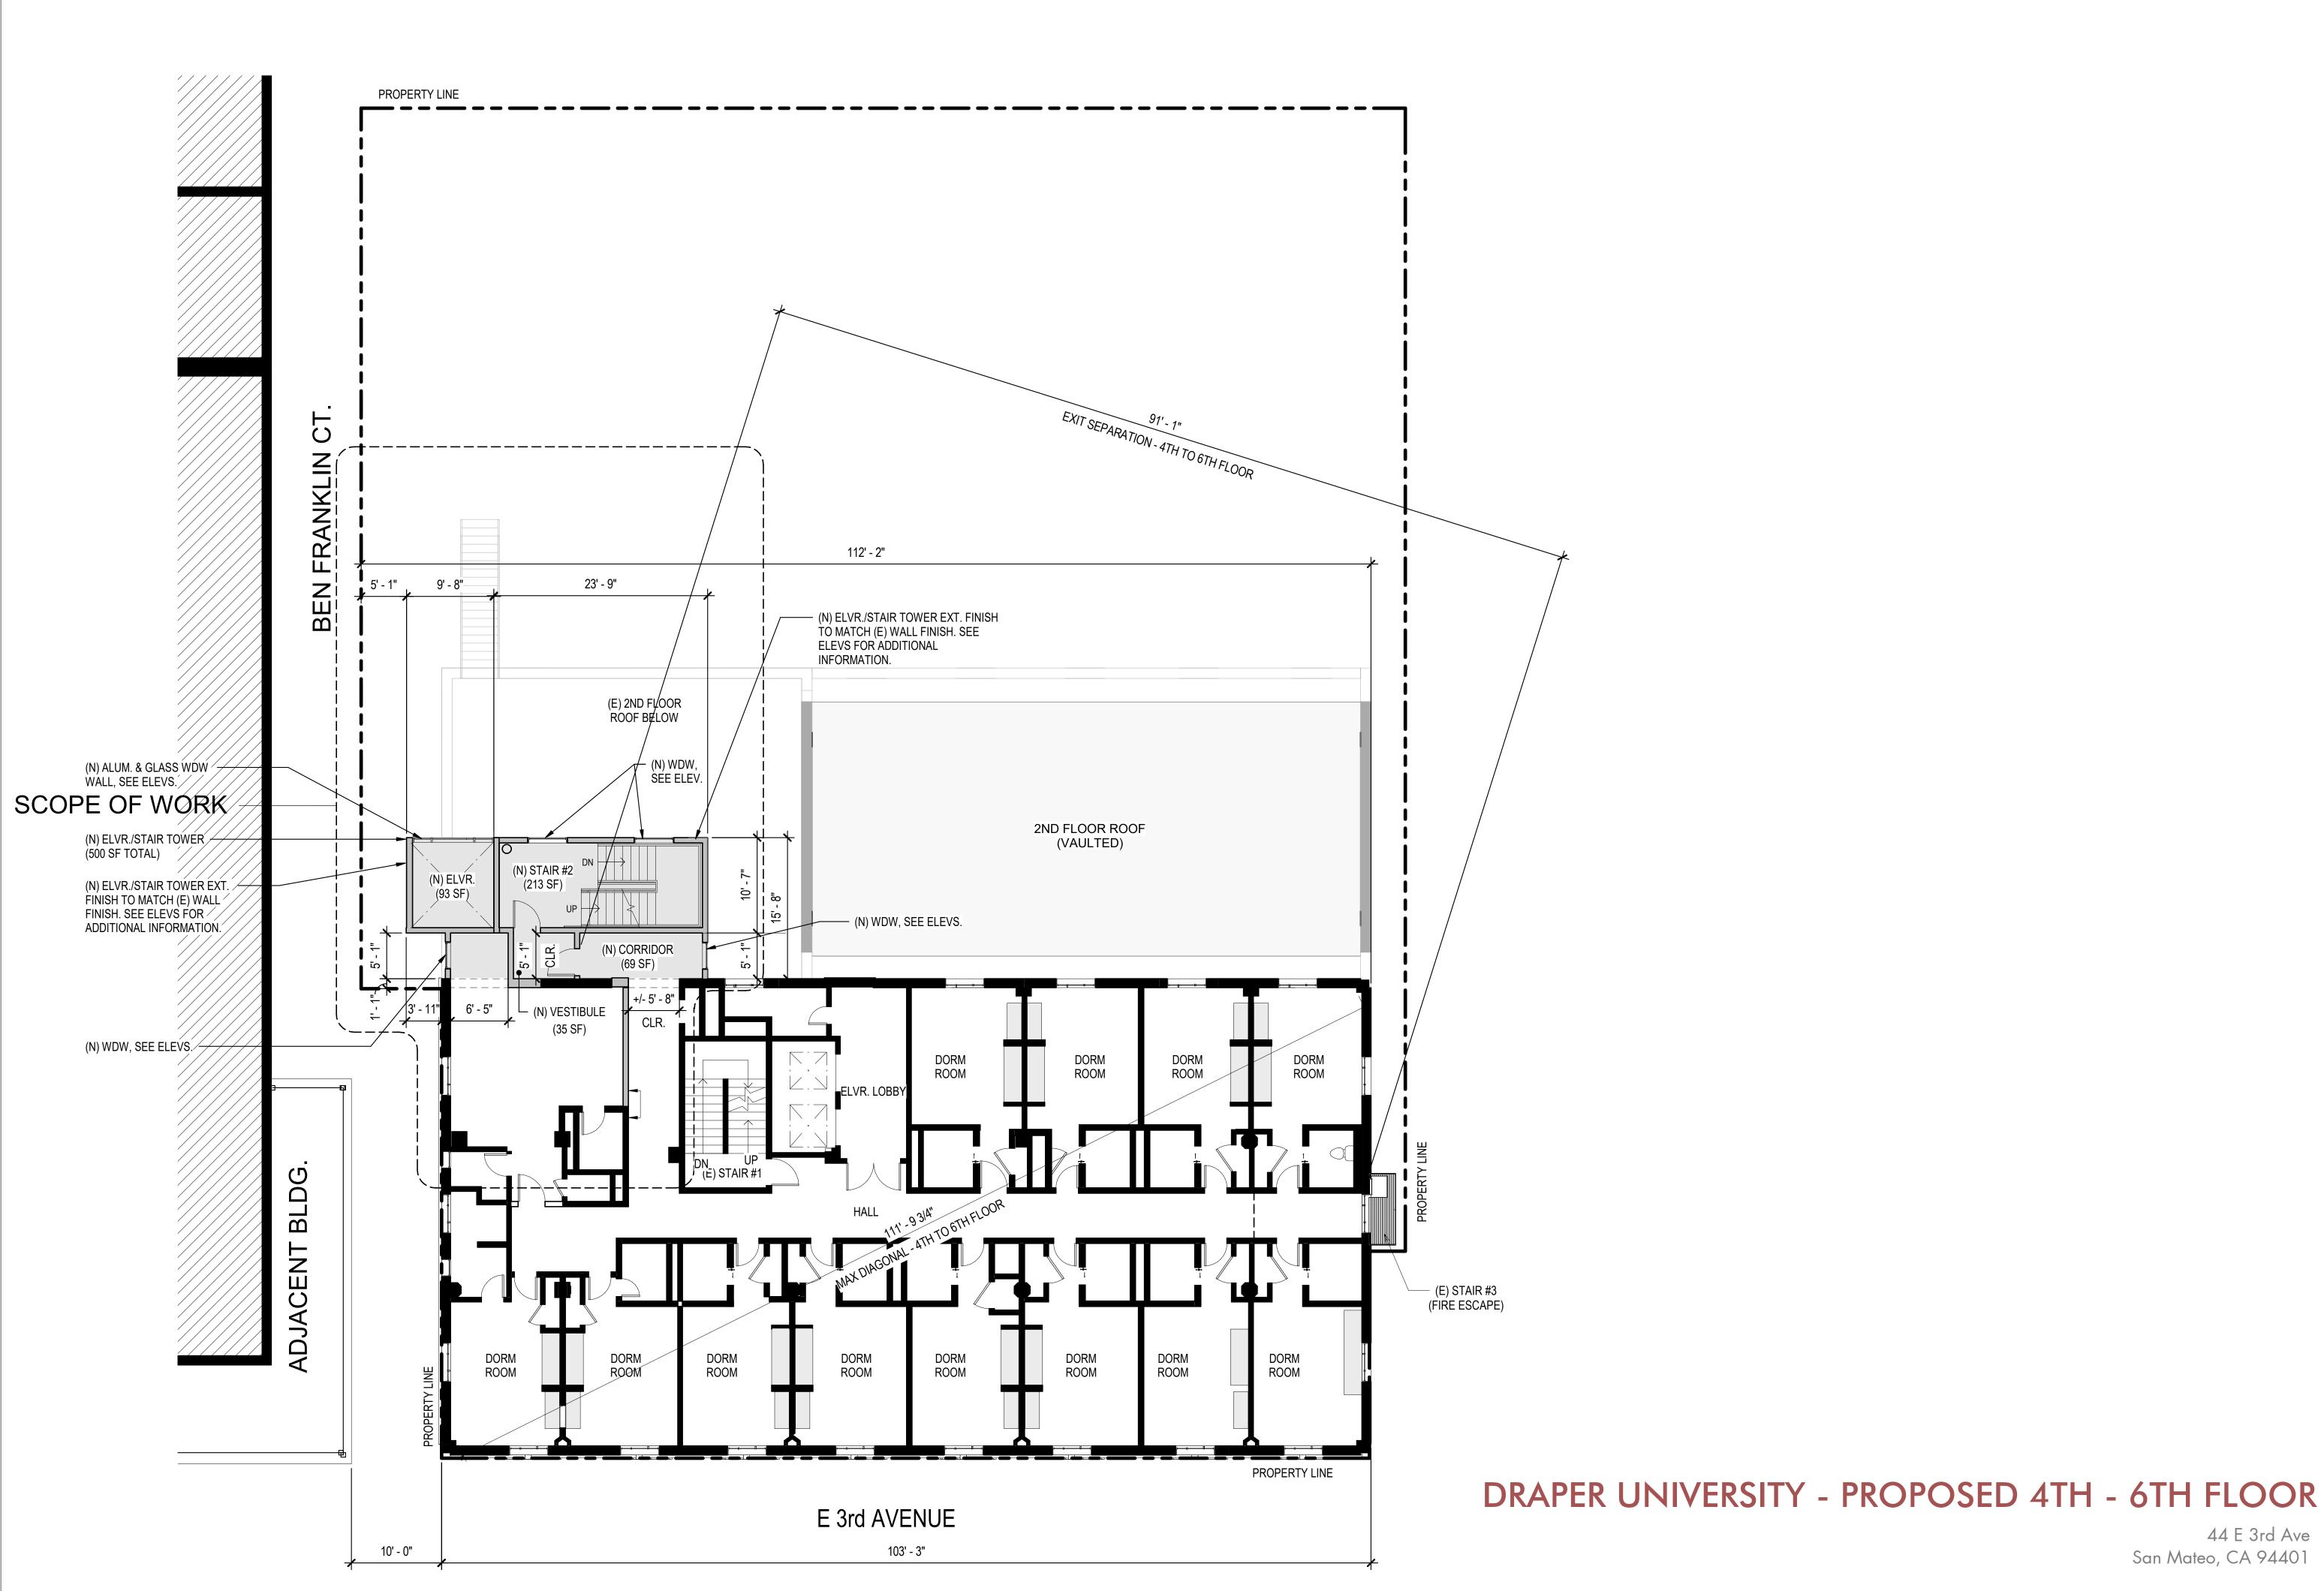

3RD THRU 8TH FLOORS

TOTAL

TOTAL

TOTAL REQUIRED SPACES

TOTAL PROVIDED SPACES

| 4                                                                                                                                     | ELEVATOR LOBBY / ACCESSORY                                                                                                                                                                                               | 886                                           | SF/150                                                                                                                                                     | 6                                                                                                                                                           |
|---------------------------------------------------------------------------------------------------------------------------------------|--------------------------------------------------------------------------------------------------------------------------------------------------------------------------------------------------------------------------|-----------------------------------------------|------------------------------------------------------------------------------------------------------------------------------------------------------------|-------------------------------------------------------------------------------------------------------------------------------------------------------------|
| 57                                                                                                                                    | TOTAL                                                                                                                                                                                                                    | 3427                                          |                                                                                                                                                            | 58                                                                                                                                                          |
| 2 2                                                                                                                                   | EXITS REQUIRED EXITS PROVIDED:                                                                                                                                                                                           |                                               |                                                                                                                                                            | 2<br>3                                                                                                                                                      |
|                                                                                                                                       | 7TH & 8TH FLOORS                                                                                                                                                                                                         |                                               |                                                                                                                                                            |                                                                                                                                                             |
| NO. OF OCC.                                                                                                                           | USE                                                                                                                                                                                                                      | SF                                            | SF/OC                                                                                                                                                      | NO. OF OCC.                                                                                                                                                 |
| 31<br>2<br>2                                                                                                                          | OPEN OFFICE EQUIPMENT / STORAGE ELEVATOR LOBBY / RESTROOM                                                                                                                                                                | 4460<br>62<br>269                             | SF/150<br>SF/300<br>SF/150                                                                                                                                 | 30<br>1<br>2                                                                                                                                                |
| 35                                                                                                                                    | TOTAL                                                                                                                                                                                                                    | 4791                                          |                                                                                                                                                            | 33                                                                                                                                                          |
| 1 2                                                                                                                                   | EXITS REQUIRED EXITS PROVIDED:                                                                                                                                                                                           |                                               |                                                                                                                                                            | 2<br>3                                                                                                                                                      |
|                                                                                                                                       | <u>PENTHOUSE</u>                                                                                                                                                                                                         |                                               |                                                                                                                                                            |                                                                                                                                                             |
|                                                                                                                                       | USE                                                                                                                                                                                                                      | SF                                            | SF/OC                                                                                                                                                      | NO. OF OCC.                                                                                                                                                 |
|                                                                                                                                       | OPEN OFFICE PRIVATE OFFICE EQUIPMENT / MECH. LOBBY/ARCADE ASSEMBLY / ROOF DECK                                                                                                                                           | 953<br>195<br>538<br>657<br>735               | SF/150<br>SF/150<br>SF/300<br>SF/150<br>SF/15                                                                                                              | 7<br>2<br>2<br>5<br>49                                                                                                                                      |
|                                                                                                                                       | TOTAL                                                                                                                                                                                                                    | 3078                                          |                                                                                                                                                            | 65                                                                                                                                                          |
|                                                                                                                                       | EXITS REQUIRED EXITS PROVIDED:                                                                                                                                                                                           |                                               |                                                                                                                                                            | 2 3                                                                                                                                                         |
| ING                                                                                                                                   | BICYCLE PAR                                                                                                                                                                                                              | MING                                          | r - PROI                                                                                                                                                   | CSED                                                                                                                                                        |
|                                                                                                                                       | GROUND FLOOR                                                                                                                                                                                                             |                                               |                                                                                                                                                            |                                                                                                                                                             |
| LONG TERM PER 12,000 SF                                                                                                               |                                                                                                                                                                                                                          | SF 5549                                       | SHORT TERM                                                                                                                                                 | LONG TERM  1 PER 12,000 SF                                                                                                                                  |
| LONG TERM                                                                                                                             | GROUND FLOOR  USE                                                                                                                                                                                                        | SF                                            | SHORT TERM                                                                                                                                                 | LONG TERM                                                                                                                                                   |
| LONG TERM PER 12,000 SF                                                                                                               | GROUND FLOOR  USE  RESTAURANT / BAR                                                                                                                                                                                      | SF                                            | SHORT TERM 1 PER 5,000 SF                                                                                                                                  | LONG TERM 1 PER 12,000 SF                                                                                                                                   |
| LONG TERM PER 12,000 SF                                                                                                               | GROUND FLOOR  USE  RESTAURANT / BAR  TOTAL                                                                                                                                                                               | SF                                            | SHORT TERM 1 PER 5,000 SF                                                                                                                                  | LONG TERM 1 PER 12,000 SF                                                                                                                                   |
| LONG TERM  PER 12,000 SF  1 SPACE  LONG TERM                                                                                          | GROUND FLOOR  USE  RESTAURANT / BAR  TOTAL  2ND FLOOR                                                                                                                                                                    | SF<br>5549                                    | SHORT TERM  1 PER 5,000 SF  2 SPACES                                                                                                                       | LONG TERM  1 PER 12,000 SF  1 SPACE                                                                                                                         |
| LONG TERM  PER 12,000 SF  1 SPACE  LONG TERM  .0 PER UNIT                                                                             | GROUND FLOOR  USE  RESTAURANT / BAR  TOTAL  2ND FLOOR  USE                                                                                                                                                               | SF<br>5549<br>SF                              | SHORT TERM  1 PER 5,000 SF  2 SPACES  SHORT TERM                                                                                                           | LONG TERM  1 PER 12,000 SF  1 SPACE  LONG TERM                                                                                                              |
| LONG TERM  PER 12,000 SF  1 SPACE  LONG TERM  0 PER UNIT                                                                              | GROUND FLOOR  USE  RESTAURANT / BAR  TOTAL  2ND FLOOR  USE  RESIDENTIAL (DORMITORIES)                                                                                                                                    | SF<br>5549<br>SF                              | SHORT TERM  1 PER 5,000 SF  2 SPACES  SHORT TERM  0.05 PER UNIT                                                                                            | LONG TERM  1 PER 12,000 SF  1 SPACE  LONG TERM  1.0 PER UNIT                                                                                                |
| LONG TERM  PER 12,000 SF  1 SPACE  LONG TERM  0 PER UNIT                                                                              | GROUND FLOOR  USE  RESTAURANT / BAR  TOTAL  2ND FLOOR  USE  RESIDENTIAL (DORMITORIES)  TOTAL                                                                                                                             | SF<br>5549<br>SF                              | SHORT TERM  1 PER 5,000 SF  2 SPACES  SHORT TERM  0.05 PER UNIT                                                                                            | LONG TERM  1 PER 12,000 SF  1 SPACE  LONG TERM  1.0 PER UNIT                                                                                                |
| LONG TERM  PER 12,000 SF  1 SPACE  LONG TERM  .0 PER UNIT 2 SPACES  LONG TERM                                                         | GROUND FLOOR  USE  RESTAURANT / BAR  TOTAL  2ND FLOOR  USE  RESIDENTIAL (DORMITORIES)  TOTAL  3RD THRU 6TH FLOORS                                                                                                        | SF<br>5549<br>SF<br>10 UNITS                  | SHORT TERM  1 PER 5,000 SF  2 SPACES  SHORT TERM  0.05 PER UNIT  1 SPACE                                                                                   | LONG TERM  1 PER 12,000 SF  1 SPACE  LONG TERM  1.0 PER UNIT  10 SPACES                                                                                     |
| LONG TERM PER 12,000 SF  1 SPACE  LONG TERM 0 PER UNIT 2 SPACES  LONG TERM 0 PER UNIT                                                 | GROUND FLOOR  USE  RESTAURANT / BAR  TOTAL  2ND FLOOR  USE  RESIDENTIAL (DORMITORIES)  TOTAL  3RD THRU 6TH FLOORS  USE                                                                                                   | SF 5549  SF 10 UNITS                          | SHORT TERM  1 PER 5,000 SF  2 SPACES  SHORT TERM  0.05 PER UNIT  1 SPACE  SHORT TERM                                                                       | LONG TERM  1 PER 12,000 SF  1 SPACE  LONG TERM  1.0 PER UNIT  10 SPACES  LONG TERM                                                                          |
| LONG TERM PER 12,000 SF  1 SPACE  LONG TERM .0 PER UNIT 2 SPACES  LONG TERM .0 PER UNIT                                               | GROUND FLOOR  USE  RESTAURANT / BAR  TOTAL  2ND FLOOR  USE  RESIDENTIAL (DORMITORIES)  TOTAL  3RD THRU 6TH FLOORS  USE  RESIDENTIAL (DORMITORIES)                                                                        | SF 5549  SF 10 UNITS                          | SHORT TERM  1 PER 5,000 SF  2 SPACES  SHORT TERM  0.05 PER UNIT  1 SPACE  SHORT TERM  0.05 PER UNIT                                                        | LONG TERM  1 PER 12,000 SF  1 SPACE  LONG TERM  1.0 PER UNIT  10 SPACES  LONG TERM  1.0 PER UNIT                                                            |
| LONG TERM PER 12,000 SF  1 SPACE  LONG TERM .0 PER UNIT 2 SPACES  LONG TERM .0 PER UNIT                                               | GROUND FLOOR  USE  RESTAURANT / BAR  TOTAL  2ND FLOOR  USE  RESIDENTIAL (DORMITORIES)  TOTAL  3RD THRU 6TH FLOORS  USE  RESIDENTIAL (DORMITORIES)  TOTAL                                                                 | SF 5549  SF 10 UNITS                          | SHORT TERM  1 PER 5,000 SF  2 SPACES  SHORT TERM  0.05 PER UNIT  1 SPACE  SHORT TERM  0.05 PER UNIT                                                        | LONG TERM  1 PER 12,000 SF  1 SPACE  LONG TERM  1.0 PER UNIT  10 SPACES  LONG TERM  1.0 PER UNIT                                                            |
| LONG TERM  PER 12,000 SF  1 SPACE  LONG TERM  .0 PER UNIT  2 SPACES  LONG TERM  .0 PER UNIT  4 SPACES                                 | GROUND FLOOR  USE  RESTAURANT / BAR  TOTAL  2ND FLOOR  USE  RESIDENTIAL (DORMITORIES)  TOTAL  3RD THRU 6TH FLOORS  USE  RESIDENTIAL (DORMITORIES)  TOTAL  7TH & 8TH FLOORS                                               | SF 5549  SF 10 UNITS  SF 13 UNITS             | SHORT TERM  1 PER 5,000 SF 2 SPACES  SHORT TERM  0.05 PER UNIT 1 SPACE  SHORT TERM  0.05 PER UNIT 1 SPACE                                                  | LONG TERM  1 PER 12,000 SF  1 SPACE  LONG TERM  1.0 PER UNIT  10 SPACES  LONG TERM  1.0 PER UNIT  13 SPACES                                                 |
| LONG TERM PER 12,000 SF 1 SPACE  LONG TERM .0 PER UNIT 2 SPACES  LONG TERM .0 PER UNIT 4 SPACES  LONG TERM                            | GROUND FLOOR  USE  RESTAURANT / BAR  TOTAL  2ND FLOOR  USE  RESIDENTIAL (DORMITORIES)  TOTAL  3RD THRU 6TH FLOORS  USE  RESIDENTIAL (DORMITORIES)  TOTAL  7TH & 8TH FLOORS  USE                                          | SF 5549  SF 10 UNITS  SF 13 UNITS             | SHORT TERM  1 PER 5,000 SF  2 SPACES  SHORT TERM  0.05 PER UNIT  1 SPACE  SHORT TERM  0.05 PER UNIT  1 SPACE                                               | LONG TERM  1 PER 12,000 SF  1 SPACE  LONG TERM  1.0 PER UNIT  10 SPACES  LONG TERM  1.0 PER UNIT  13 SPACES  LONG TERM                                      |
| LONG TERM PER 12,000 SF  1 SPACE  LONG TERM .0 PER UNIT 2 SPACES  LONG TERM .0 PER UNIT 4 SPACES  LONG TERM .0 PER UNIT 1 SPACE       | GROUND FLOOR  USE  RESTAURANT / BAR  TOTAL  2ND FLOOR  USE  RESIDENTIAL (DORMITORIES)  TOTAL  3RD THRU 6TH FLOORS  USE  RESIDENTIAL (DORMITORIES)  TOTAL  7TH & 8TH FLOORS  USE  OFFICE (GENERAL)                        | SF 5549  SF 10 UNITS  SF 13 UNITS             | SHORT TERM  1 PER 5,000 SF  2 SPACES  SHORT TERM  0.05 PER UNIT  1 SPACE  SHORT TERM  0.05 PER UNIT  1 SPACE  SHORT TERM  1 PER 20,000 SF                  | LONG TERM  1 PER 12,000 SF  1 SPACE  LONG TERM  1.0 PER UNIT  10 SPACES  LONG TERM  1.0 PER UNIT  13 SPACES  LONG TERM  1 PER 10,000 SF                     |
| LONG TERM PER 12,000 SF  1 SPACE  LONG TERM 0 PER UNIT 2 SPACES  LONG TERM 0 PER UNIT 4 SPACES  LONG TERM 0 PER UNIT 1 SPACE 8 SPACES | GROUND FLOOR  USE  RESTAURANT / BAR  TOTAL  2ND FLOOR  USE  RESIDENTIAL (DORMITORIES)  TOTAL  3RD THRU 6TH FLOORS  USE  RESIDENTIAL (DORMITORIES)  TOTAL  7TH & 8TH FLOORS  USE  OFFICE (GENERAL)  TOTAL                 | SF 5549  SF 10 UNITS  SF 13 UNITS             | SHORT TERM  1 PER 5,000 SF  2 SPACES  SHORT TERM  0.05 PER UNIT  1 SPACE  SHORT TERM  0.05 PER UNIT  1 SPACE  SHORT TERM  1 PER 20,000 SF                  | LONG TERM  1 PER 12,000 SF  1 SPACE  LONG TERM  1.0 PER UNIT  10 SPACES  LONG TERM  1.0 PER UNIT  13 SPACES  LONG TERM  1 PER 10,000 SF                     |
| LONG TERM PER 12,000 SF  1 SPACE  LONG TERM .0 PER UNIT 2 SPACES  LONG TERM .0 PER UNIT 4 SPACES  LONG TERM .0 PER UNIT               | GROUND FLOOR  USE  RESTAURANT / BAR  TOTAL  2ND FLOOR  USE  RESIDENTIAL (DORMITORIES)  TOTAL  3RD THRU 6TH FLOORS  USE  RESIDENTIAL (DORMITORIES)  TOTAL  7TH & 8TH FLOORS  USE  OFFICE (GENERAL)  TOTAL  PENTHOUSE      | SF 5549  SF 10 UNITS  SF 13 UNITS  SF 4460 SF | SHORT TERM  1 PER 5,000 SF 2 SPACES  SHORT TERM  0.05 PER UNIT 1 SPACE  SHORT TERM  0.05 PER UNIT 1 SPACE  SHORT TERM  1 SPACE                             | LONG TERM  1 PER 12,000 SF  1 SPACE  LONG TERM  1.0 PER UNIT  10 SPACES  LONG TERM  1.0 PER UNIT  13 SPACES  LONG TERM  1 PER 10,000 SF  1 SPACE            |
| LONG TERM PER 12,000 SF  1 SPACE  LONG TERM 0 PER UNIT 2 SPACES  LONG TERM 0 PER UNIT 4 SPACES  LONG TERM 0 PER UNIT 1 SPACE 8 SPACES | GROUND FLOOR  USE  RESTAURANT / BAR  TOTAL  2ND FLOOR  USE  RESIDENTIAL (DORMITORIES)  TOTAL  3RD THRU 6TH FLOORS  USE  RESIDENTIAL (DORMITORIES)  TOTAL  7TH & 8TH FLOORS  USE  OFFICE (GENERAL)  TOTAL  PENTHOUSE  USE | SF 5549  SF 10 UNITS  SF 13 UNITS  SF 4460 SF | SHORT TERM  1 PER 5,000 SF 2 SPACES  SHORT TERM  0.05 PER UNIT 1 SPACE  SHORT TERM  0.05 PER UNIT 1 SPACE  SHORT TERM  1 PER 20,000 SF 1 SPACE  SHORT TERM | LONG TERM  1 PER 12,000 SF  1 SPACE  LONG TERM  1.0 PER UNIT  10 SPACES  LONG TERM  1.0 PER UNIT  13 SPACES  LONG TERM  1 PER 10,000 SF  1 SPACE  LONG TERM |