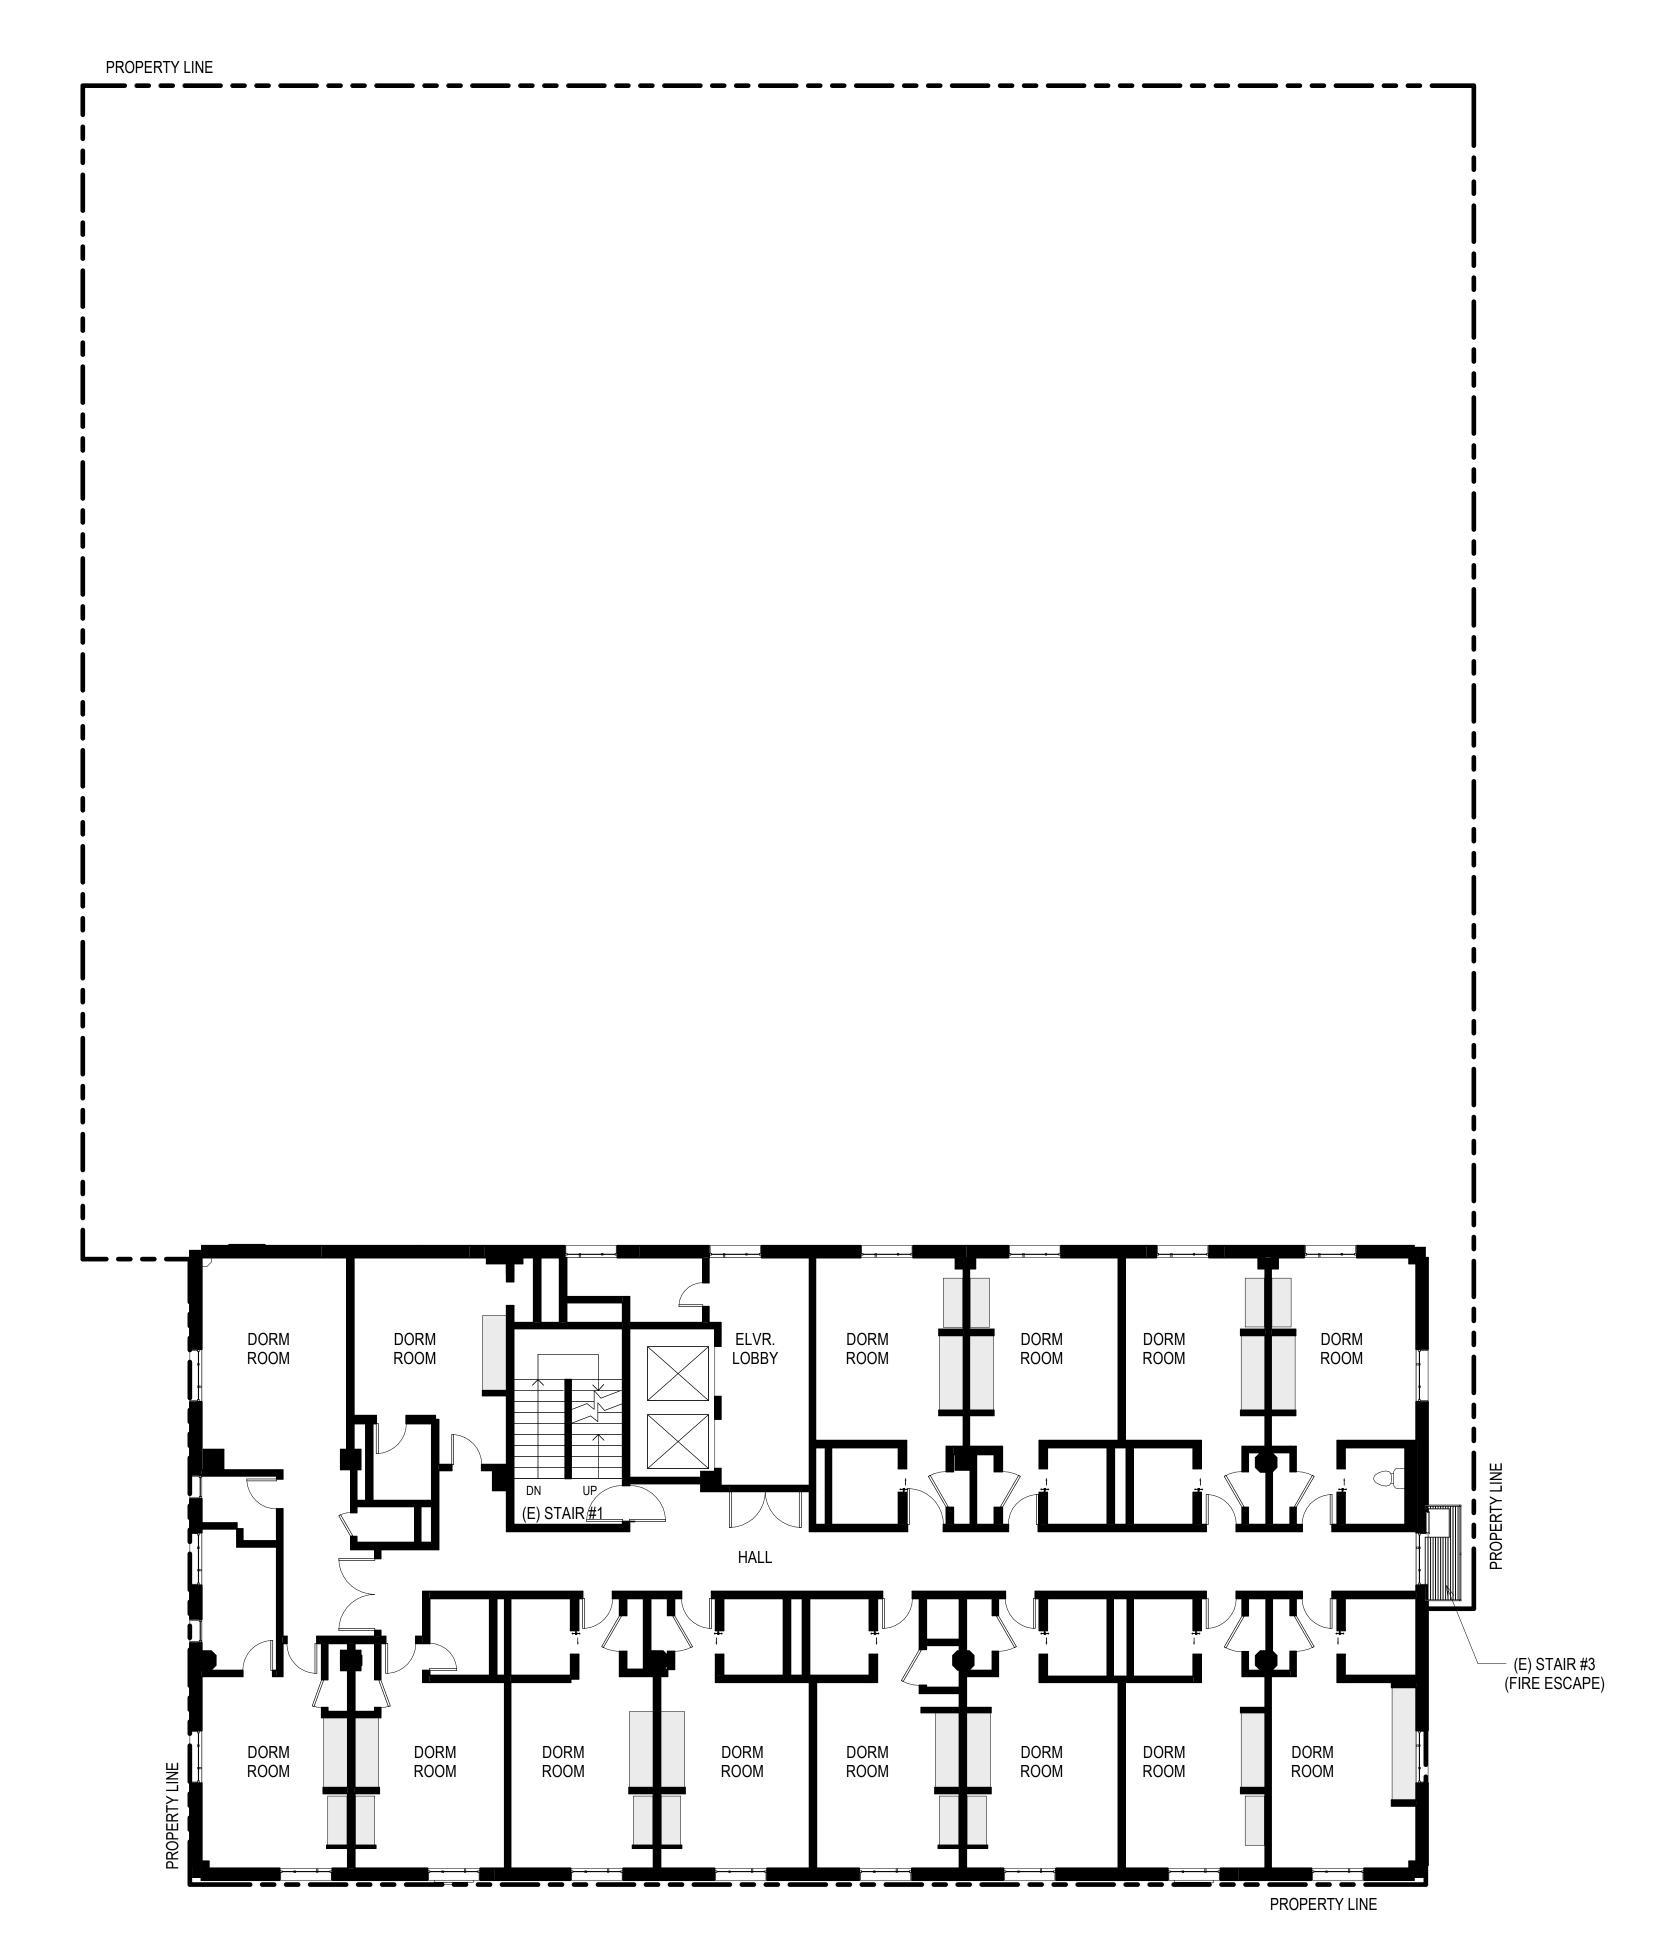

3RD THRU 8TH FLOORS

TOTAL

TOTAL

TOTAL REQUIRED SPACES

TOTAL PROVIDED SPACES

| 4                                                                                                                                     | ELEVATOR LOBBY / ACCESSORY                                                                                                                                                                                               | 886                                           | SF/150                                                                                                                                                     | 6                                                                                                                                                           |
|---------------------------------------------------------------------------------------------------------------------------------------|--------------------------------------------------------------------------------------------------------------------------------------------------------------------------------------------------------------------------|-----------------------------------------------|------------------------------------------------------------------------------------------------------------------------------------------------------------|-------------------------------------------------------------------------------------------------------------------------------------------------------------|
| 57                                                                                                                                    | TOTAL                                                                                                                                                                                                                    | 3427                                          |                                                                                                                                                            | 58                                                                                                                                                          |
| 2 2                                                                                                                                   | EXITS REQUIRED EXITS PROVIDED:                                                                                                                                                                                           |                                               |                                                                                                                                                            | 2<br>3                                                                                                                                                      |
|                                                                                                                                       | 7TH & 8TH FLOORS                                                                                                                                                                                                         |                                               |                                                                                                                                                            |                                                                                                                                                             |
| NO. OF OCC.                                                                                                                           | USE                                                                                                                                                                                                                      | SF                                            | SF/OC                                                                                                                                                      | NO. OF OCC.                                                                                                                                                 |
| 31<br>2<br>2                                                                                                                          | OPEN OFFICE EQUIPMENT / STORAGE ELEVATOR LOBBY / RESTROOM                                                                                                                                                                | 4460<br>62<br>269                             | SF/150<br>SF/300<br>SF/150                                                                                                                                 | 30<br>1<br>2                                                                                                                                                |
| 35                                                                                                                                    | TOTAL                                                                                                                                                                                                                    | 4791                                          |                                                                                                                                                            | 33                                                                                                                                                          |
| 1 2                                                                                                                                   | EXITS REQUIRED EXITS PROVIDED:                                                                                                                                                                                           |                                               |                                                                                                                                                            | 2<br>3                                                                                                                                                      |
|                                                                                                                                       | <u>PENTHOUSE</u>                                                                                                                                                                                                         |                                               |                                                                                                                                                            |                                                                                                                                                             |
|                                                                                                                                       | USE                                                                                                                                                                                                                      | SF                                            | SF/OC                                                                                                                                                      | NO. OF OCC.                                                                                                                                                 |
|                                                                                                                                       | OPEN OFFICE PRIVATE OFFICE EQUIPMENT / MECH. LOBBY/ARCADE ASSEMBLY / ROOF DECK                                                                                                                                           | 953<br>195<br>538<br>657<br>735               | SF/150<br>SF/150<br>SF/300<br>SF/150<br>SF/15                                                                                                              | 7<br>2<br>2<br>5<br>49                                                                                                                                      |
|                                                                                                                                       | TOTAL                                                                                                                                                                                                                    | 3078                                          |                                                                                                                                                            | 65                                                                                                                                                          |
|                                                                                                                                       | EXITS REQUIRED EXITS PROVIDED:                                                                                                                                                                                           |                                               |                                                                                                                                                            | 2 3                                                                                                                                                         |
| ING                                                                                                                                   | BICYCLE PAR                                                                                                                                                                                                              | MING                                          | r - PROI                                                                                                                                                   | CSED                                                                                                                                                        |
|                                                                                                                                       | GROUND FLOOR                                                                                                                                                                                                             |                                               |                                                                                                                                                            |                                                                                                                                                             |
| LONG TERM PER 12,000 SF                                                                                                               |                                                                                                                                                                                                                          | SF 5549                                       | SHORT TERM                                                                                                                                                 | LONG TERM  1 PER 12,000 SF                                                                                                                                  |
| LONG TERM                                                                                                                             | GROUND FLOOR  USE                                                                                                                                                                                                        | SF                                            | SHORT TERM                                                                                                                                                 | LONG TERM                                                                                                                                                   |
| LONG TERM PER 12,000 SF                                                                                                               | GROUND FLOOR  USE  RESTAURANT / BAR                                                                                                                                                                                      | SF                                            | SHORT TERM 1 PER 5,000 SF                                                                                                                                  | LONG TERM 1 PER 12,000 SF                                                                                                                                   |
| LONG TERM PER 12,000 SF                                                                                                               | GROUND FLOOR  USE  RESTAURANT / BAR  TOTAL                                                                                                                                                                               | SF                                            | SHORT TERM 1 PER 5,000 SF                                                                                                                                  | LONG TERM 1 PER 12,000 SF                                                                                                                                   |
| LONG TERM  PER 12,000 SF  1 SPACE  LONG TERM                                                                                          | GROUND FLOOR  USE  RESTAURANT / BAR  TOTAL  2ND FLOOR                                                                                                                                                                    | SF<br>5549                                    | SHORT TERM  1 PER 5,000 SF  2 SPACES                                                                                                                       | LONG TERM  1 PER 12,000 SF  1 SPACE                                                                                                                         |
| LONG TERM  PER 12,000 SF  1 SPACE  LONG TERM  .0 PER UNIT                                                                             | GROUND FLOOR  USE  RESTAURANT / BAR  TOTAL  2ND FLOOR  USE                                                                                                                                                               | SF<br>5549<br>SF                              | SHORT TERM  1 PER 5,000 SF  2 SPACES  SHORT TERM                                                                                                           | LONG TERM  1 PER 12,000 SF  1 SPACE  LONG TERM                                                                                                              |
| LONG TERM  PER 12,000 SF  1 SPACE  LONG TERM  0 PER UNIT                                                                              | GROUND FLOOR  USE  RESTAURANT / BAR  TOTAL  2ND FLOOR  USE  RESIDENTIAL (DORMITORIES)                                                                                                                                    | SF<br>5549<br>SF                              | SHORT TERM  1 PER 5,000 SF  2 SPACES  SHORT TERM  0.05 PER UNIT                                                                                            | LONG TERM  1 PER 12,000 SF  1 SPACE  LONG TERM  1.0 PER UNIT                                                                                                |
| LONG TERM  PER 12,000 SF  1 SPACE  LONG TERM  0 PER UNIT                                                                              | GROUND FLOOR  USE  RESTAURANT / BAR  TOTAL  2ND FLOOR  USE  RESIDENTIAL (DORMITORIES)  TOTAL                                                                                                                             | SF<br>5549<br>SF                              | SHORT TERM  1 PER 5,000 SF  2 SPACES  SHORT TERM  0.05 PER UNIT                                                                                            | LONG TERM  1 PER 12,000 SF  1 SPACE  LONG TERM  1.0 PER UNIT                                                                                                |
| LONG TERM  PER 12,000 SF  1 SPACE  LONG TERM  .0 PER UNIT 2 SPACES  LONG TERM                                                         | GROUND FLOOR  USE  RESTAURANT / BAR  TOTAL  2ND FLOOR  USE  RESIDENTIAL (DORMITORIES)  TOTAL  3RD THRU 6TH FLOORS                                                                                                        | SF<br>5549<br>SF<br>10 UNITS                  | SHORT TERM  1 PER 5,000 SF  2 SPACES  SHORT TERM  0.05 PER UNIT  1 SPACE                                                                                   | LONG TERM  1 PER 12,000 SF  1 SPACE  LONG TERM  1.0 PER UNIT  10 SPACES                                                                                     |
| LONG TERM PER 12,000 SF  1 SPACE  LONG TERM 0 PER UNIT 2 SPACES  LONG TERM 0 PER UNIT                                                 | GROUND FLOOR  USE  RESTAURANT / BAR  TOTAL  2ND FLOOR  USE  RESIDENTIAL (DORMITORIES)  TOTAL  3RD THRU 6TH FLOORS  USE                                                                                                   | SF 5549  SF 10 UNITS                          | SHORT TERM  1 PER 5,000 SF  2 SPACES  SHORT TERM  0.05 PER UNIT  1 SPACE  SHORT TERM                                                                       | LONG TERM  1 PER 12,000 SF  1 SPACE  LONG TERM  1.0 PER UNIT  10 SPACES  LONG TERM                                                                          |
| LONG TERM PER 12,000 SF  1 SPACE  LONG TERM .0 PER UNIT 2 SPACES  LONG TERM .0 PER UNIT                                               | GROUND FLOOR  USE  RESTAURANT / BAR  TOTAL  2ND FLOOR  USE  RESIDENTIAL (DORMITORIES)  TOTAL  3RD THRU 6TH FLOORS  USE  RESIDENTIAL (DORMITORIES)                                                                        | SF 5549  SF 10 UNITS                          | SHORT TERM  1 PER 5,000 SF  2 SPACES  SHORT TERM  0.05 PER UNIT  1 SPACE  SHORT TERM  0.05 PER UNIT                                                        | LONG TERM  1 PER 12,000 SF  1 SPACE  LONG TERM  1.0 PER UNIT  10 SPACES  LONG TERM  1.0 PER UNIT                                                            |
| LONG TERM PER 12,000 SF  1 SPACE  LONG TERM .0 PER UNIT 2 SPACES  LONG TERM .0 PER UNIT                                               | GROUND FLOOR  USE  RESTAURANT / BAR  TOTAL  2ND FLOOR  USE  RESIDENTIAL (DORMITORIES)  TOTAL  3RD THRU 6TH FLOORS  USE  RESIDENTIAL (DORMITORIES)  TOTAL                                                                 | SF 5549  SF 10 UNITS                          | SHORT TERM  1 PER 5,000 SF  2 SPACES  SHORT TERM  0.05 PER UNIT  1 SPACE  SHORT TERM  0.05 PER UNIT                                                        | LONG TERM  1 PER 12,000 SF  1 SPACE  LONG TERM  1.0 PER UNIT  10 SPACES  LONG TERM  1.0 PER UNIT                                                            |
| LONG TERM  PER 12,000 SF  1 SPACE  LONG TERM  .0 PER UNIT  2 SPACES  LONG TERM  .0 PER UNIT  4 SPACES                                 | GROUND FLOOR  USE  RESTAURANT / BAR  TOTAL  2ND FLOOR  USE  RESIDENTIAL (DORMITORIES)  TOTAL  3RD THRU 6TH FLOORS  USE  RESIDENTIAL (DORMITORIES)  TOTAL  7TH & 8TH FLOORS                                               | SF 5549  SF 10 UNITS  SF 13 UNITS             | SHORT TERM  1 PER 5,000 SF 2 SPACES  SHORT TERM  0.05 PER UNIT 1 SPACE  SHORT TERM  0.05 PER UNIT 1 SPACE                                                  | LONG TERM  1 PER 12,000 SF  1 SPACE  LONG TERM  1.0 PER UNIT  10 SPACES  LONG TERM  1.0 PER UNIT  13 SPACES                                                 |
| LONG TERM PER 12,000 SF 1 SPACE  LONG TERM .0 PER UNIT 2 SPACES  LONG TERM .0 PER UNIT 4 SPACES  LONG TERM                            | GROUND FLOOR  USE  RESTAURANT / BAR  TOTAL  2ND FLOOR  USE  RESIDENTIAL (DORMITORIES)  TOTAL  3RD THRU 6TH FLOORS  USE  RESIDENTIAL (DORMITORIES)  TOTAL  7TH & 8TH FLOORS  USE                                          | SF 5549  SF 10 UNITS  SF 13 UNITS             | SHORT TERM  1 PER 5,000 SF  2 SPACES  SHORT TERM  0.05 PER UNIT  1 SPACE  SHORT TERM  0.05 PER UNIT  1 SPACE                                               | LONG TERM  1 PER 12,000 SF  1 SPACE  LONG TERM  1.0 PER UNIT  10 SPACES  LONG TERM  1.0 PER UNIT  13 SPACES  LONG TERM                                      |
| LONG TERM PER 12,000 SF  1 SPACE  LONG TERM .0 PER UNIT 2 SPACES  LONG TERM .0 PER UNIT 4 SPACES  LONG TERM .0 PER UNIT 1 SPACE       | GROUND FLOOR  USE  RESTAURANT / BAR  TOTAL  2ND FLOOR  USE  RESIDENTIAL (DORMITORIES)  TOTAL  3RD THRU 6TH FLOORS  USE  RESIDENTIAL (DORMITORIES)  TOTAL  7TH & 8TH FLOORS  USE  OFFICE (GENERAL)                        | SF 5549  SF 10 UNITS  SF 13 UNITS             | SHORT TERM  1 PER 5,000 SF  2 SPACES  SHORT TERM  0.05 PER UNIT  1 SPACE  SHORT TERM  0.05 PER UNIT  1 SPACE  SHORT TERM  1 PER 20,000 SF                  | LONG TERM  1 PER 12,000 SF  1 SPACE  LONG TERM  1.0 PER UNIT  10 SPACES  LONG TERM  1.0 PER UNIT  13 SPACES  LONG TERM  1 PER 10,000 SF                     |
| LONG TERM PER 12,000 SF  1 SPACE  LONG TERM 0 PER UNIT 2 SPACES  LONG TERM 0 PER UNIT 4 SPACES  LONG TERM 0 PER UNIT 1 SPACE 8 SPACES | GROUND FLOOR  USE  RESTAURANT / BAR  TOTAL  2ND FLOOR  USE  RESIDENTIAL (DORMITORIES)  TOTAL  3RD THRU 6TH FLOORS  USE  RESIDENTIAL (DORMITORIES)  TOTAL  7TH & 8TH FLOORS  USE  OFFICE (GENERAL)  TOTAL                 | SF 5549  SF 10 UNITS  SF 13 UNITS             | SHORT TERM  1 PER 5,000 SF  2 SPACES  SHORT TERM  0.05 PER UNIT  1 SPACE  SHORT TERM  0.05 PER UNIT  1 SPACE  SHORT TERM  1 PER 20,000 SF                  | LONG TERM  1 PER 12,000 SF  1 SPACE  LONG TERM  1.0 PER UNIT  10 SPACES  LONG TERM  1.0 PER UNIT  13 SPACES  LONG TERM  1 PER 10,000 SF                     |
| LONG TERM PER 12,000 SF  1 SPACE  LONG TERM .0 PER UNIT 2 SPACES  LONG TERM .0 PER UNIT 4 SPACES  LONG TERM .0 PER UNIT               | GROUND FLOOR  USE  RESTAURANT / BAR  TOTAL  2ND FLOOR  USE  RESIDENTIAL (DORMITORIES)  TOTAL  3RD THRU 6TH FLOORS  USE  RESIDENTIAL (DORMITORIES)  TOTAL  7TH & 8TH FLOORS  USE  OFFICE (GENERAL)  TOTAL  PENTHOUSE      | SF 5549  SF 10 UNITS  SF 13 UNITS  SF 4460 SF | SHORT TERM  1 PER 5,000 SF 2 SPACES  SHORT TERM  0.05 PER UNIT 1 SPACE  SHORT TERM  0.05 PER UNIT 1 SPACE  SHORT TERM  1 SPACE                             | LONG TERM  1 PER 12,000 SF  1 SPACE  LONG TERM  1.0 PER UNIT  10 SPACES  LONG TERM  1.0 PER UNIT  13 SPACES  LONG TERM  1 PER 10,000 SF  1 SPACE            |
| LONG TERM PER 12,000 SF  1 SPACE  LONG TERM 0 PER UNIT 2 SPACES  LONG TERM 0 PER UNIT 4 SPACES  LONG TERM 0 PER UNIT 1 SPACE 8 SPACES | GROUND FLOOR  USE  RESTAURANT / BAR  TOTAL  2ND FLOOR  USE  RESIDENTIAL (DORMITORIES)  TOTAL  3RD THRU 6TH FLOORS  USE  RESIDENTIAL (DORMITORIES)  TOTAL  7TH & 8TH FLOORS  USE  OFFICE (GENERAL)  TOTAL  PENTHOUSE  USE | SF 5549  SF 10 UNITS  SF 13 UNITS  SF 4460 SF | SHORT TERM  1 PER 5,000 SF 2 SPACES  SHORT TERM  0.05 PER UNIT 1 SPACE  SHORT TERM  0.05 PER UNIT 1 SPACE  SHORT TERM  1 PER 20,000 SF 1 SPACE  SHORT TERM | LONG TERM  1 PER 12,000 SF  1 SPACE  LONG TERM  1.0 PER UNIT  10 SPACES  LONG TERM  1.0 PER UNIT  13 SPACES  LONG TERM  1 PER 10,000 SF  1 SPACE  LONG TERM |