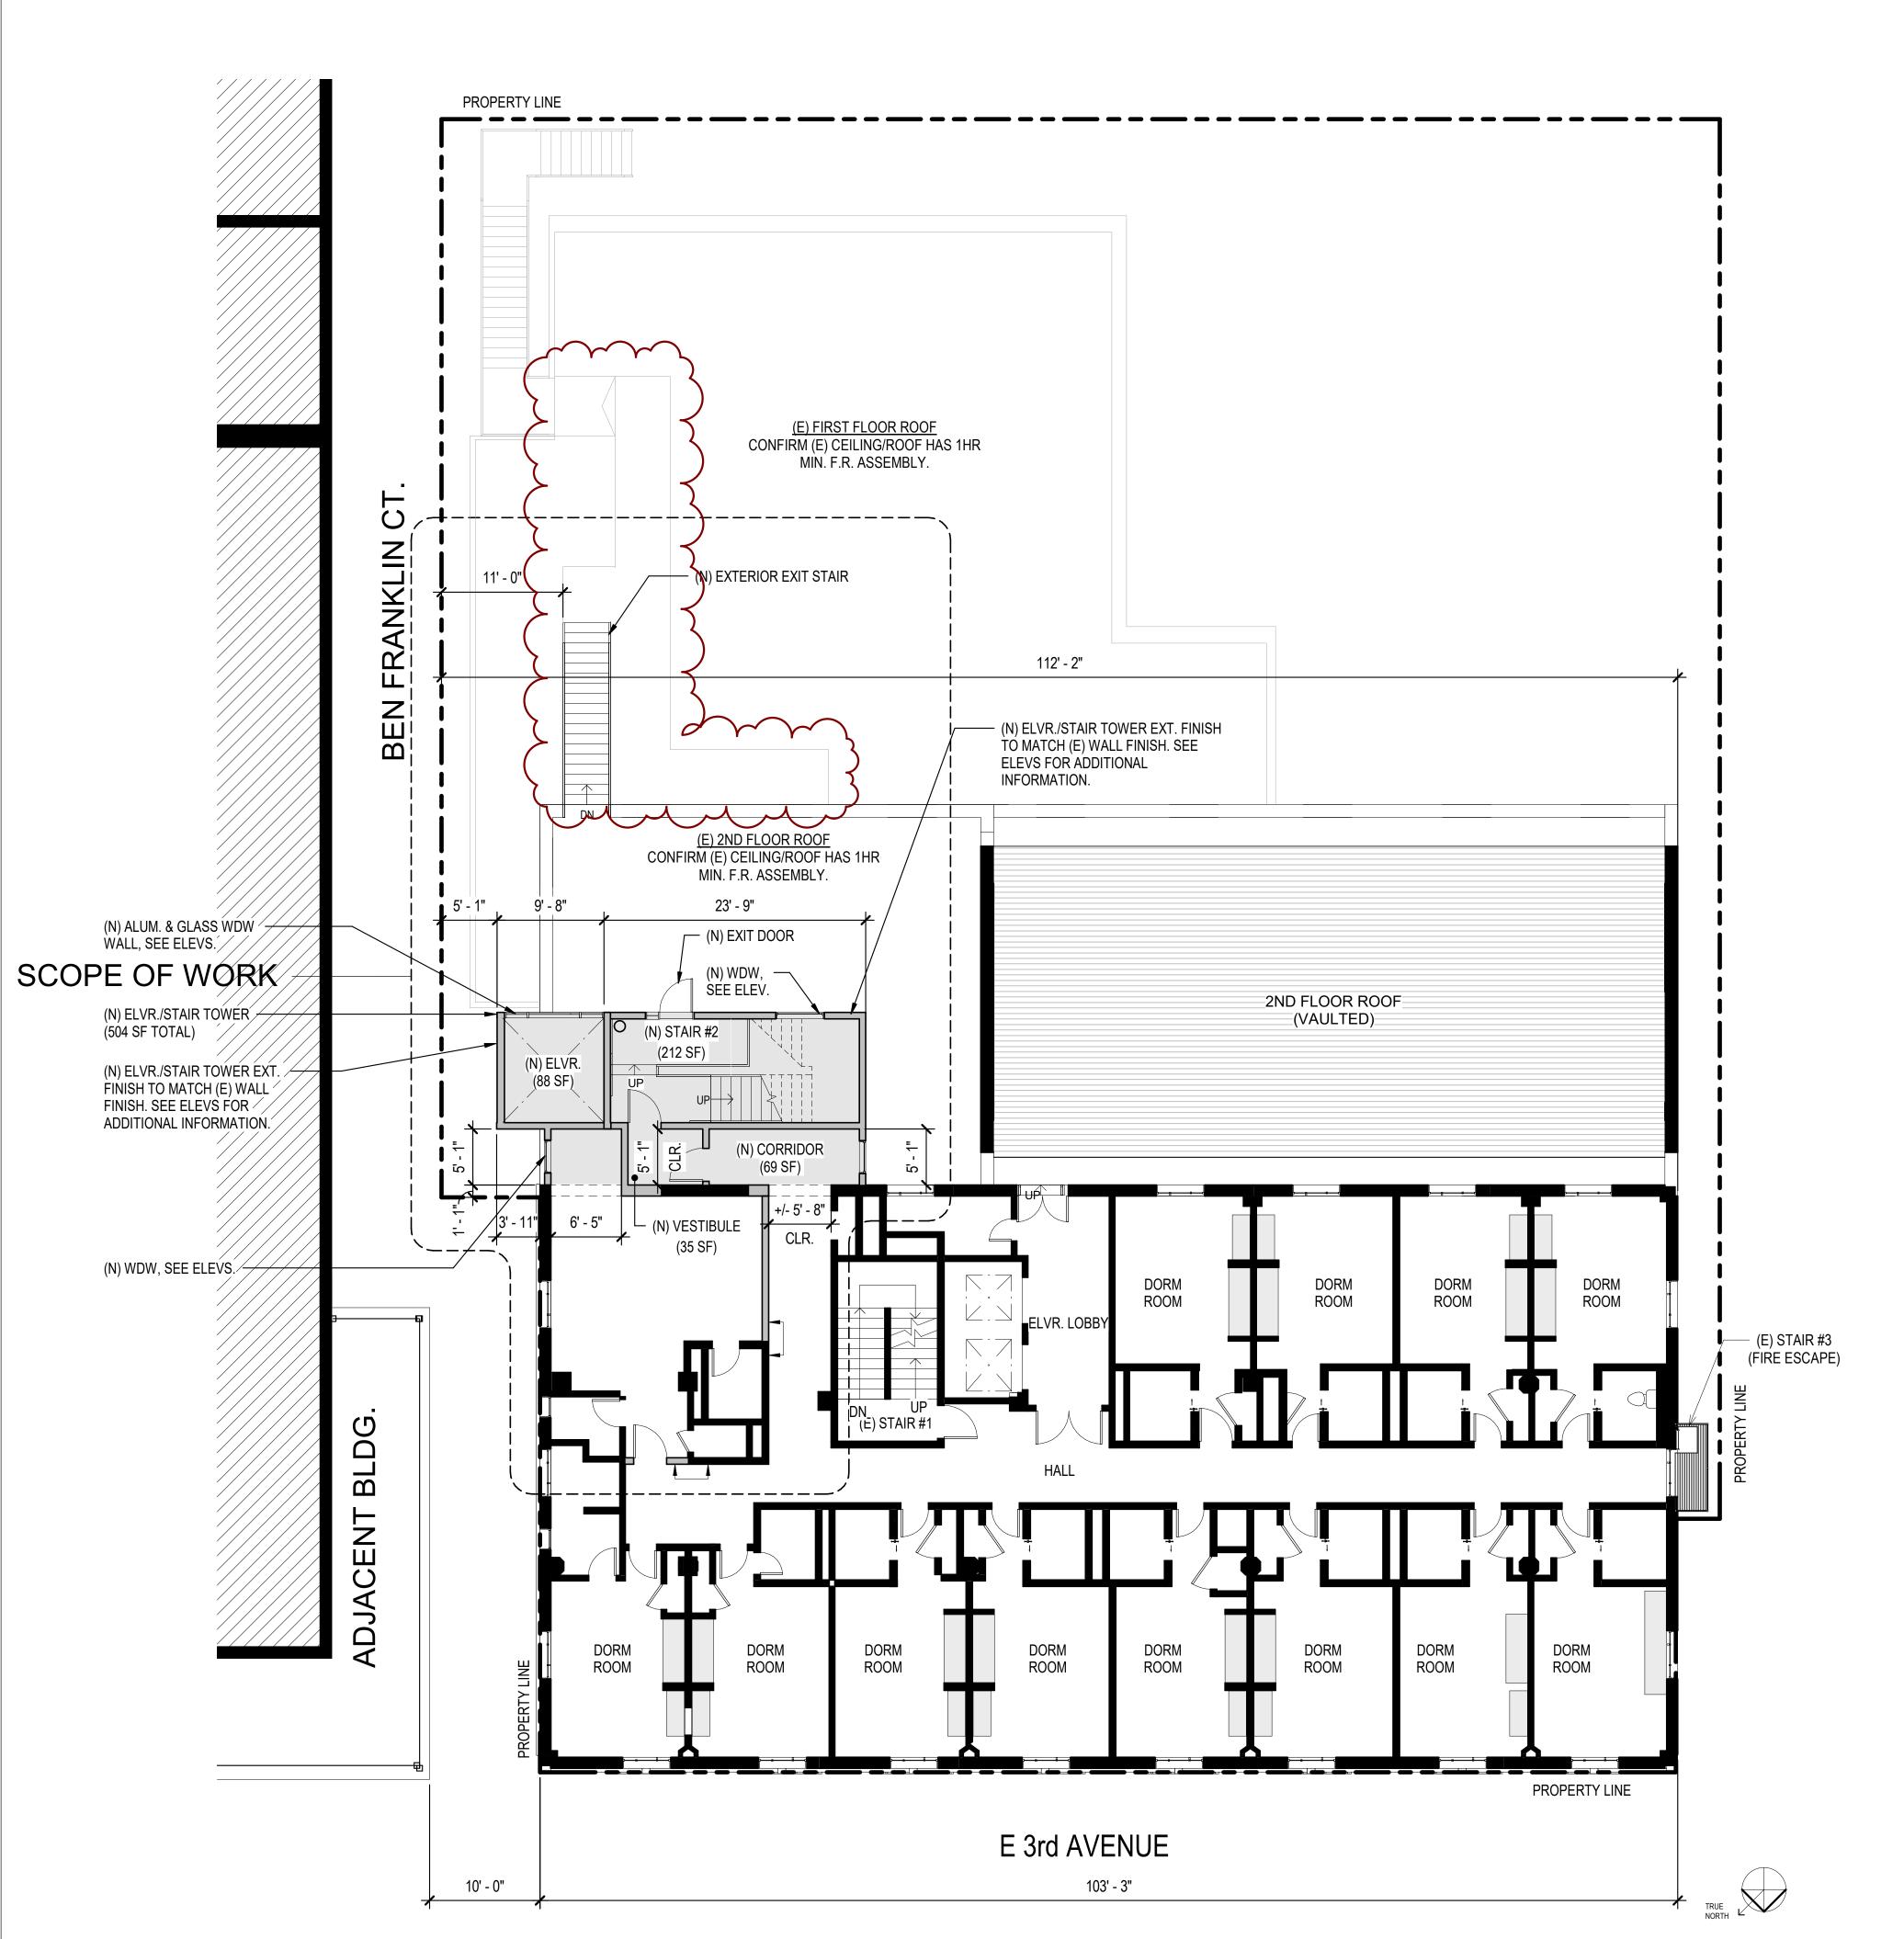

| RESTROOMS 746 SF/150 EQUIPMENT / STORAGE 5881 SF/300 2 ELEV. LOBBY / ACCESSORY 648 SF/150 AUNDRY 398 SF/100  TOTAL 7673 398 SF/100  SROUND FLOOR  JSE SF SF/OC NO. OF OR                                                                                                                                                                                                                                                                                                                                                                                                                                                                                                                                                                                                                                                                                                                                                                                                                                                                                                                                                                                                                                                                                                                                                                                                                                                                                                                                                                                                                                                                                                                                                                                                                                                                                                    |                                                      |             |                  |                     |
|--------------------------------------------------------------------------------------------------------------------------------------------------------------------------------------------------------------------------------------------------------------------------------------------------------------------------------------------------------------------------------------------------------------------------------------------------------------------------------------------------------------------------------------------------------------------------------------------------------------------------------------------------------------------------------------------------------------------------------------------------------------------------------------------------------------------------------------------------------------------------------------------------------------------------------------------------------------------------------------------------------------------------------------------------------------------------------------------------------------------------------------------------------------------------------------------------------------------------------------------------------------------------------------------------------------------------------------------------------------------------------------------------------------------------------------------------------------------------------------------------------------------------------------------------------------------------------------------------------------------------------------------------------------------------------------------------------------------------------------------------------------------------------------------------------------------------------------------------------------------------------------------------------------------------------------------------------------------------------------------------------------------------------------------------------------------------------------------------------------------------------|------------------------------------------------------|-------------|------------------|---------------------|
| EQUIPMENT / STORAGE ELEV. LOBBY / ACCESSORY ELEV. LOBBY / ACCESSORY ELEV. LOBBY / ACCESSORY ELEV. LOBBY / ACCESSORY EXITS REQUIRED EXITS REQUIRED EXITS PROVIDED:  GROUND FLOOR  USE  SF  SF/OC  NO. OF I  ASSEMBLY FQUIPMENT / STORAGE SF  SF/300 LOBBY / ACCESSORY AT2 SF/150 KITCHEN / BAR  1913 SF/200 1  TOTAL  10100  50  EXITS REQUIRED EXITS PROVIDED:  2ND FLOOR  USE  SF  SF/OC  NO. OF I  RESIDENTIAL R-2 / WORKOUT RM ASSEMBLY G34 SF/15 4 EQUIPMENT / STORAGE 165 SF/300 ELEVATOR LOBBY / RESTROOM / 1088 SF/150 ACCESSORY  TOTAL  4248  10  EXITS REQUIRED                                                                                                                                                                                                                                                                                                                                                                                                                                                                                                                                                                                                                                                                                                                                                                                                                      | ROOMS                                                | SF          | SF/OC            | NO. OF OCC.         |
| EXITS REQUIRED EXITS PROVIDED:  GROUND FLOOR  USE  SF  SF/OC  NO. OF ORCO  ASSEMBLY  T337  SF/15  49  EQUIPMENT / STORAGE  378  SF/300  LOBBY/ACCESSORY  472  SF/150  KITCHEN / BAR  1913  SF/200  1  TOTAL  10100  50  EXITS REQUIRED  EXITS PROVIDED:  2ND FLOOR  USE  SF  SF/OC  NO. OF ORCO  RESIDENTIAL R-2 / WORKOUT RM  ASSEMBLY  634  SF/15  4  EQUIPMENT / STORAGE  165  SF/300  ELEVATOR LOBBY / RESTROOM / 1088  SF/150  ACCESSORY  TOTAL  4248  10  EXITS REQUIRED  EXITS PROVIDED:                                                                                                                                                                                                                                                                                                                                                                                                                                                                                                                                                                                                                                                                                                                                                                                                                                                                                                                                                                                                                                                                                                | PMENT / STORAGE<br>/. LOBBY / ACCESSORY              | 5881<br>648 | SF/300<br>SF/150 | 5<br>20<br>5<br>4   |
| ASSEMBLY  ASSEMBLY  ASSEMBLY  EQUIPMENT / STORAGE  EQUIPMENT / STORAGE  AT72  SF/150  KITCHEN / BAR  1913  SF/200  1  TOTAL  10100  50  EXITS REQUIRED  EXITS PROVIDED:  2ND FLOOR  USE  SF  SF/OC  NO. OF CO  RESIDENTIAL R-2 / WORKOUT RM  ASSEMBLY  ASSEMBLY  EQUIPMENT / STORAGE  ELEVATOR LOBBY / RESTROOM /  ACCESSORY  ACCESSORY  TOTAL  4248  10  EXITS REQUIRED  EXITS REQUIRED  EXITS REQUIRED  EXITS REQUIRED  EXITS REQUIRED  EXITS REQUIRED  EXITS PROVIDED:  3RD THRU 8TH FLOORS  USE  SF  SF/OC  NO. OF CO  NO. OF CO  RESIDENTIAL R-2  2596  SF/50  5  EQUIPMENT / STORAGE  62  EQUIPMENT / STORAGE  62  EQUIPMENT / STORAGE  63  64  SF/300  ELEVATOR LOBBY / ACCESSORY  665  F/200  TOTAL  3320  5  EXITS REQUIRED  EXITS REQUIRED  EXITS PROVIDED:  TOTAL  3320  5  EXITS REQUIRED  EXITS PROVIDED:  PENTHOUSE                                                                                                                                                                                                                                                                                                                                                                                                                                                                                                                                                                                                                                                                                                                                                                                                                                                                                                                                                                                                                                                                                                                                                                                                                                                                                              | AL                                                   | 7673        |                  | 34                  |
| USE SF SF/OC NO. OF O  ASSEMBLY 7337 SF/15 49 EQUIPMENT / STORAGE 378 SF/300 LOBBY/ACCESSORY 472 SF/150 KITCHEN / BAR 1913 SF/200 1  TOTAL 10100 50  EXITS REQUIRED EXITS PROVIDED:  2ND FLOOR  USE SF SF/OC NO. OF O  RESIDENTIAL R-2 / WORKOUT RM 2409 SF/50 4 ASSEMBLY 634 SF/15 4 EQUIPMENT / STORAGE 165 SF/300 ELEVATOR LOBBY / RESTROOM / 1088 SF/150 ACCESSORY  TOTAL 4248 10  EXITS REQUIRED EXITS PROVIDED:  3RD THRU 8TH FLOORS  USE SF SF/OC NO. OF O  RESIDENTIAL R-2 22596 SF/50 5 EQUIPMENT / STORAGE 62 SF/300 ELEVATOR LOBBY / ACCESSORY 665 SF/200  TOTAL 3320 5  EXITS REQUIRED EXITS PROVIDED:  TOTAL 3320 5  EXITS REQUIRED EXITS PROVIDED:  TOTAL 3320 5  EXITS REQUIRED EXITS PROVIDED:  EXITS REQUIRED EXITS PROVIDED:  TOTAL 3320 5                                                                                                                                                                                                                                                                                                                                                                                                                                                                                                                                                                                                                                                                                                                                                                                                                                                                                                                                                                                                                                                                                                                                                                                                                                                                                                                                                                   |                                                      |             |                  | 1<br>2              |
| ASSEMBLY  ASSEMBLY  ASSEMBLY  EQUIPMENT / STORAGE  EQUIPMENT / STORAGE  AT72  SF/150  KITCHEN / BAR  1913  SF/200  1  TOTAL  10100  50  EXITS REQUIRED  EXITS PROVIDED:  2ND FLOOR  USE  SF  SF/OC  NO. OF CO  RESIDENTIAL R-2 / WORKOUT RM  ASSEMBLY  ASSEMBLY  EQUIPMENT / STORAGE  ELEVATOR LOBBY / RESTROOM /  ACCESSORY  ACCESSORY  TOTAL  4248  10  EXITS REQUIRED  EXITS REQUIRED  EXITS REQUIRED  EXITS REQUIRED  EXITS REQUIRED  EXITS REQUIRED  EXITS PROVIDED:  3RD THRU 8TH FLOORS  USE  SF  SF/OC  NO. OF CO  NO. OF CO  RESIDENTIAL R-2  2596  SF/50  5  EQUIPMENT / STORAGE  62  EQUIPMENT / STORAGE  62  EQUIPMENT / STORAGE  63  64  SF/300  ELEVATOR LOBBY / ACCESSORY  665  SF/200  TOTAL  3320  5  EXITS REQUIRED  EXITS REQUIRED  EXITS PROVIDED:  TOTAL  3320  5  EXITS REQUIRED  EXITS PROVIDED:  PENTHOUSE                                                                                                                                                                                                                                                                                                                                                                                                                                                                                                                                                                                                                                                                                                                                                                                                                                                                                                                                                                                                                                                                                                                                                                                                                                                                                             | UND FLOOR                                            |             |                  |                     |
| EQUIPMENT / STORAGE                                                                                                                                                                                                                                                                                                                                                                                                                                                                                                                                                                                                                                                                                                                                                                                                                                                                                                                                                                                                                                                                                                                                                                                                                                                                                                                                                                                                                                                                                                                                                                                                                                                                                                                                                                                                                                                                                                                                                                                                                                                                                                            |                                                      | SF          | SF/OC            | NO. OF OCC.         |
| EXITS REQUIRED EXITS PROVIDED:  2ND FLOOR  USE SF SF/OC NO. OF COMESTICATION OF COMESTIC SERVING SERVI | PMENT / STORAGE<br>BY/ACCESSORY                      | 378<br>472  | SF/300<br>SF/150 | 490<br>2<br>4<br>10 |
| EXITS PROVIDED:  2ND FLOOR  USE SF SF/OC NO. OF O  RESIDENTIAL R-2 / WORKOUT RM 2409 SF/50 4 ASSEMBLY 634 SF/15 4 EQUIPMENT / STORAGE 165 SF/300 ELEVATOR LOBBY / RESTROOM / 1088 SF/150 ACCESSORY  TOTAL 4248 10  EXITS REQUIRED EXITS PROVIDED:  3RD THRU 8TH FLOORS  USE SF SF/OC NO. OF O  RESIDENTIAL R-2 2596 SF/50 5 EQUIPMENT / STORAGE 62 SF/300 ELEVATOR LOBBY / ACCESSORY 665 SF/200  TOTAL 3320 5  EXITS REQUIRED EXITS PROVIDED:  TOTAL 3320 5                                                                                                                                                                                                                                                                                                                                                                                                                                                                                                                                                                                                                                                                                                                                                                                                                                                                                                                                                                                                                                                                                                                                                                                                                                                                                                                                                                                                                                                                                                                                                                                                                                                                    | AL                                                   | 10100       |                  | 506                 |
| USE SF SF/OC NO. OF O  RESIDENTIAL R-2 / WORKOUT RM 2409 SF/50 4  ASSEMBLY 634 SF/15 4  EQUIPMENT / STORAGE 165 SF/300  ELEVATOR LOBBY / RESTROOM / 1088 SF/150  ACCESSORY  TOTAL 4248 10  EXITS REQUIRED EXITS PROVIDED:  3RD THRU 8TH FLOORS  USE SF SF/OC NO. OF O  RESIDENTIAL R-2 2596 SF/50 5  EQUIPMENT / STORAGE 62 SF/300  ELEVATOR LOBBY / ACCESSORY 665 SF/200  TOTAL 3320 5  EXITS REQUIRED EXITS PROVIDED:  PENTHOUSE                                                                                                                                                                                                                                                                                                                                                                                                                                                                                                                                                                                                                                                                                                                                                                                                                                                                                                                                                                                                                                                                                                                                                                                                                                                                                                                                                                                                                                                                                                                                                                                                                                                                                             |                                                      |             |                  | 3<br>4              |
| RESIDENTIAL R-2 / WORKOUT RM 2409 SF/50 4 ASSEMBLY 634 SF/15 4 EQUIPMENT / STORAGE 165 SF/300 ELEVATOR LOBBY / RESTROOM / 1088 SF/150 ACCESSORY  TOTAL 4248 10  EXITS REQUIRED EXITS PROVIDED:  3RD THRU 8TH FLOORS  USE SF SF/OC NO. OF C RESIDENTIAL R-2 2596 SF/50 5 EQUIPMENT / STORAGE 62 SF/300 ELEVATOR LOBBY / ACCESSORY 665 SF/200  TOTAL 3320 5  EXITS REQUIRED EXITS PROVIDED:  PENTHOUSE                                                                                                                                                                                                                                                                                                                                                                                                                                                                                                                                                                                                                                                                                                                                                                                                                                                                                                                                                                                                                                                                                                                                                                                                                                                                                                                                                                                                                                                                                                                                                                                                                                                                                                                           | FLOOR                                                |             |                  |                     |
| ASSEMBLY EQUIPMENT / STORAGE ELEVATOR LOBBY / RESTROOM / ACCESSORY  TOTAL  EXITS REQUIRED EXITS PROVIDED:  3RD THRU 8TH FLOORS  USE  RESIDENTIAL R-2 EQUIPMENT / STORAGE EQUIPMENT / STORAGE ELEVATOR LOBBY / ACCESSORY  5  EXITS REQUIRED EXITS PROVIDED:  3320  5  EXITS REQUIRED EXITS REQUIRED EXITS PROVIDED:  5  EXITS REQUIRED EXITS REQUIRED EXITS PROVIDED:  5  EXITS REQUIRED EXITS PROVIDED:                                                                                                                                                                                                                                                                                                                                                                                                                                                                                                                                                                                                                                                                                                                                                                                                                                                                                                                                                                                                                                                                                                                                                                                                                                                                                                                                                                                                                                                                                                                                                                                                                                                                                                                        |                                                      | SF          | SF/OC            | NO. OF OCC.         |
| EXITS REQUIRED EXITS PROVIDED:  3RD THRU 8TH FLOORS  USE SF SF/OC NO. OF C  RESIDENTIAL R-2 2596 SF/50 5 EQUIPMENT / STORAGE 62 SF/300 ELEVATOR LOBBY / ACCESSORY 665 SF/200  TOTAL 3320 5  EXITS REQUIRED EXITS PROVIDED:  PENTHOUSE                                                                                                                                                                                                                                                                                                                                                                                                                                                                                                                                                                                                                                                                                                                                                                                                                                                                                                                                                                                                                                                                                                                                                                                                                                                                                                                                                                                                                                                                                                                                                                                                                                                                                                                                                                                                                                                                                          | EMBLY<br>PMENT / STORAGE<br>'ATOR LOBBY / RESTROOM / | 634<br>165  | SF/15<br>SF/300  | 49<br>43<br>1<br>8  |
| EXITS PROVIDED:  3RD THRU 8TH FLOORS  USE SF SF/OC NO. OF C  RESIDENTIAL R-2 2596 SF/50 5  EQUIPMENT / STORAGE 62 SF/300  ELEVATOR LOBBY / ACCESSORY 665 SF/200  TOTAL 3320 5  EXITS REQUIRED EXITS PROVIDED:  PENTHOUSE                                                                                                                                                                                                                                                                                                                                                                                                                                                                                                                                                                                                                                                                                                                                                                                                                                                                                                                                                                                                                                                                                                                                                                                                                                                                                                                                                                                                                                                                                                                                                                                                                                                                                                                                                                                                                                                                                                       | AL                                                   | 4248        |                  | 101                 |
| USE SF SF/OC NO. OF C  RESIDENTIAL R-2 2596 SF/50 5  EQUIPMENT / STORAGE 62 SF/300  ELEVATOR LOBBY / ACCESSORY 665 SF/200  TOTAL 3320 5  EXITS REQUIRED EXITS PROVIDED:  PENTHOUSE                                                                                                                                                                                                                                                                                                                                                                                                                                                                                                                                                                                                                                                                                                                                                                                                                                                                                                                                                                                                                                                                                                                                                                                                                                                                                                                                                                                                                                                                                                                                                                                                                                                                                                                                                                                                                                                                                                                                             |                                                      |             |                  | 2 3                 |
| RESIDENTIAL R-2         2596         SF/50         5           EQUIPMENT / STORAGE         62         SF/300           ELEVATOR LOBBY / ACCESSORY         665         SF/200           TOTAL         3320         5           EXITS REQUIRED EXITS PROVIDED:         EXITS PROVIDED:                                                                                                                                                                                                                                                                                                                                                                                                                                                                                                                                                                                                                                                                                                                                                                                                                                                                                                                                                                                                                                                                                                                                                                                                                                                                                                                                                                                                                                                                                                                                                                                                                                                                                                                                                                                                                                           | THRU 8TH FLOORS                                      |             |                  |                     |
| EQUIPMENT / STORAGE 62 SF/300 ELEVATOR LOBBY / ACCESSORY 665 SF/200  TOTAL 3320 5  EXITS REQUIRED EXITS PROVIDED:  PENTHOUSE                                                                                                                                                                                                                                                                                                                                                                                                                                                                                                                                                                                                                                                                                                                                                                                                                                                                                                                                                                                                                                                                                                                                                                                                                                                                                                                                                                                                                                                                                                                                                                                                                                                                                                                                                                                                                                                                                                                                                                                                   |                                                      | SF          | SF/OC            | NO. OF OCC.         |
| EXITS REQUIRED EXITS PROVIDED: PENTHOUSE                                                                                                                                                                                                                                                                                                                                                                                                                                                                                                                                                                                                                                                                                                                                                                                                                                                                                                                                                                                                                                                                                                                                                                                                                                                                                                                                                                                                                                                                                                                                                                                                                                                                                                                                                                                                                                                                                                                                                                                                                                                                                       | PMENT / STORAGE                                      | 62          | SF/300           | 52<br>1<br>4        |
| EXITS PROVIDED:  PENTHOUSE                                                                                                                                                                                                                                                                                                                                                                                                                                                                                                                                                                                                                                                                                                                                                                                                                                                                                                                                                                                                                                                                                                                                                                                                                                                                                                                                                                                                                                                                                                                                                                                                                                                                                                                                                                                                                                                                                                                                                                                                                                                                                                     | AL                                                   | 3320        |                  | 57                  |
|                                                                                                                                                                                                                                                                                                                                                                                                                                                                                                                                                                                                                                                                                                                                                                                                                                                                                                                                                                                                                                                                                                                                                                                                                                                                                                                                                                                                                                                                                                                                                                                                                                                                                                                                                                                                                                                                                                                                                                                                                                                                                                                                |                                                      |             |                  | 2<br>2              |
| 110E 0E/00 NO 0E                                                                                                                                                                                                                                                                                                                                                                                                                                                                                                                                                                                                                                                                                                                                                                                                                                                                                                                                                                                                                                                                                                                                                                                                                                                                                                                                                                                                                                                                                                                                                                                                                                                                                                                                                                                                                                                                                                                                                                                                                                                                                                               | THOUSE                                               |             |                  |                     |
| USE SF SF/OC NO. OF                                                                                                                                                                                                                                                                                                                                                                                                                                                                                                                                                                                                                                                                                                                                                                                                                                                                                                                                                                                                                                                                                                                                                                                                                                                                                                                                                                                                                                                                                                                                                                                                                                                                                                                                                                                                                                                                                                                                                                                                                                                                                                            |                                                      | SF          | SF/OC            | NO. OF OCC.         |
| EQUIPMENT / MECH. 540 SF/300                                                                                                                                                                                                                                                                                                                                                                                                                                                                                                                                                                                                                                                                                                                                                                                                                                                                                                                                                                                                                                                                                                                                                                                                                                                                                                                                                                                                                                                                                                                                                                                                                                                                                                                                                                                                                                                                                                                                                                                                                                                                                                   | PMENT / MECH.                                        | 540         | SF/300           | 31<br>2<br>2        |
| TOTAL 2253 3                                                                                                                                                                                                                                                                                                                                                                                                                                                                                                                                                                                                                                                                                                                                                                                                                                                                                                                                                                                                                                                                                                                                                                                                                                                                                                                                                                                                                                                                                                                                                                                                                                                                                                                                                                                                                                                                                                                                                                                                                                                                                                                   | AL                                                   | 2253        |                  | 35                  |

BICYCLE PARKING - EXISTING

RESIDENTIAL (DORMITORIES) 12 UNITS 0.05 PER UNIT

RESIDENTIAL (DORMITORIES) 14 UNITS 0.05 PER UNIT

PENTHOUSE (RESIDENTIAL) 1 UNIT 0.05 PER UNIT

1 PER 5,000 SF

SHORT TERM

SHORT TERM

0 SPACE

2 SPACES 1 SPACE

1 SPACE 12 SPACES

1 SPACE 14 SPACES

9 SPACES 98 SPACES

16 SPACES 0 SPACES

**GROUND FLOOR** 

RESTAURANT / BAR

3RD THRU 8TH FLOORS

TOTAL

TOTAL

TOTAL REQUIRED SPACES

TOTAL PROVIDED SPACES

| 4                                                                                                                                     | ELEVATOR LOBBY / ACCESSORY                                                                                                                                                                                               | 886                                           | SF/150                                                                                                                                                     | 6                                                                                                                                                           |
|---------------------------------------------------------------------------------------------------------------------------------------|--------------------------------------------------------------------------------------------------------------------------------------------------------------------------------------------------------------------------|-----------------------------------------------|------------------------------------------------------------------------------------------------------------------------------------------------------------|-------------------------------------------------------------------------------------------------------------------------------------------------------------|
| 57                                                                                                                                    | TOTAL                                                                                                                                                                                                                    | 3427                                          |                                                                                                                                                            | 58                                                                                                                                                          |
| 2 2                                                                                                                                   | EXITS REQUIRED EXITS PROVIDED:                                                                                                                                                                                           |                                               |                                                                                                                                                            | 2<br>3                                                                                                                                                      |
|                                                                                                                                       | 7TH & 8TH FLOORS                                                                                                                                                                                                         |                                               |                                                                                                                                                            |                                                                                                                                                             |
| NO. OF OCC.                                                                                                                           | USE                                                                                                                                                                                                                      | SF                                            | SF/OC                                                                                                                                                      | NO. OF OCC.                                                                                                                                                 |
| 31<br>2<br>2                                                                                                                          | OPEN OFFICE EQUIPMENT / STORAGE ELEVATOR LOBBY / RESTROOM                                                                                                                                                                | 4460<br>62<br>269                             | SF/150<br>SF/300<br>SF/150                                                                                                                                 | 30<br>1<br>2                                                                                                                                                |
| 35                                                                                                                                    | TOTAL                                                                                                                                                                                                                    | 4791                                          |                                                                                                                                                            | 33                                                                                                                                                          |
| 1 2                                                                                                                                   | EXITS REQUIRED EXITS PROVIDED:                                                                                                                                                                                           |                                               |                                                                                                                                                            | 2<br>3                                                                                                                                                      |
|                                                                                                                                       | <u>PENTHOUSE</u>                                                                                                                                                                                                         |                                               |                                                                                                                                                            |                                                                                                                                                             |
|                                                                                                                                       | USE                                                                                                                                                                                                                      | SF                                            | SF/OC                                                                                                                                                      | NO. OF OCC.                                                                                                                                                 |
|                                                                                                                                       | OPEN OFFICE PRIVATE OFFICE EQUIPMENT / MECH. LOBBY/ARCADE ASSEMBLY / ROOF DECK                                                                                                                                           | 953<br>195<br>538<br>657<br>735               | SF/150<br>SF/150<br>SF/300<br>SF/150<br>SF/15                                                                                                              | 7<br>2<br>2<br>5<br>49                                                                                                                                      |
|                                                                                                                                       | TOTAL                                                                                                                                                                                                                    | 3078                                          |                                                                                                                                                            | 65                                                                                                                                                          |
|                                                                                                                                       | EXITS REQUIRED EXITS PROVIDED:                                                                                                                                                                                           |                                               |                                                                                                                                                            | 2 3                                                                                                                                                         |
| ING                                                                                                                                   | BICYCLE PAR                                                                                                                                                                                                              | MING                                          | r - PROI                                                                                                                                                   | CSED                                                                                                                                                        |
|                                                                                                                                       | GROUND FLOOR                                                                                                                                                                                                             |                                               |                                                                                                                                                            |                                                                                                                                                             |
| LONG TERM PER 12,000 SF                                                                                                               |                                                                                                                                                                                                                          | SF 5549                                       | SHORT TERM                                                                                                                                                 | LONG TERM  1 PER 12,000 SF                                                                                                                                  |
| LONG TERM                                                                                                                             | GROUND FLOOR  USE                                                                                                                                                                                                        | SF                                            | SHORT TERM                                                                                                                                                 | LONG TERM                                                                                                                                                   |
| LONG TERM PER 12,000 SF                                                                                                               | GROUND FLOOR  USE  RESTAURANT / BAR                                                                                                                                                                                      | SF                                            | SHORT TERM 1 PER 5,000 SF                                                                                                                                  | LONG TERM 1 PER 12,000 SF                                                                                                                                   |
| LONG TERM PER 12,000 SF                                                                                                               | GROUND FLOOR  USE  RESTAURANT / BAR  TOTAL                                                                                                                                                                               | SF                                            | SHORT TERM 1 PER 5,000 SF                                                                                                                                  | LONG TERM 1 PER 12,000 SF                                                                                                                                   |
| LONG TERM  PER 12,000 SF  1 SPACE  LONG TERM                                                                                          | GROUND FLOOR  USE  RESTAURANT / BAR  TOTAL  2ND FLOOR                                                                                                                                                                    | SF<br>5549                                    | SHORT TERM  1 PER 5,000 SF  2 SPACES                                                                                                                       | LONG TERM  1 PER 12,000 SF  1 SPACE                                                                                                                         |
| LONG TERM  PER 12,000 SF  1 SPACE  LONG TERM  .0 PER UNIT                                                                             | GROUND FLOOR  USE  RESTAURANT / BAR  TOTAL  2ND FLOOR  USE                                                                                                                                                               | SF<br>5549<br>SF                              | SHORT TERM  1 PER 5,000 SF  2 SPACES  SHORT TERM                                                                                                           | LONG TERM  1 PER 12,000 SF  1 SPACE  LONG TERM                                                                                                              |
| LONG TERM  PER 12,000 SF  1 SPACE  LONG TERM  0 PER UNIT                                                                              | GROUND FLOOR  USE  RESTAURANT / BAR  TOTAL  2ND FLOOR  USE  RESIDENTIAL (DORMITORIES)                                                                                                                                    | SF<br>5549<br>SF                              | SHORT TERM  1 PER 5,000 SF  2 SPACES  SHORT TERM  0.05 PER UNIT                                                                                            | LONG TERM  1 PER 12,000 SF  1 SPACE  LONG TERM  1.0 PER UNIT                                                                                                |
| LONG TERM  PER 12,000 SF  1 SPACE  LONG TERM  0 PER UNIT                                                                              | GROUND FLOOR  USE  RESTAURANT / BAR  TOTAL  2ND FLOOR  USE  RESIDENTIAL (DORMITORIES)  TOTAL                                                                                                                             | SF<br>5549<br>SF                              | SHORT TERM  1 PER 5,000 SF  2 SPACES  SHORT TERM  0.05 PER UNIT                                                                                            | LONG TERM  1 PER 12,000 SF  1 SPACE  LONG TERM  1.0 PER UNIT                                                                                                |
| LONG TERM  PER 12,000 SF  1 SPACE  LONG TERM  .0 PER UNIT 2 SPACES  LONG TERM                                                         | GROUND FLOOR  USE  RESTAURANT / BAR  TOTAL  2ND FLOOR  USE  RESIDENTIAL (DORMITORIES)  TOTAL  3RD THRU 6TH FLOORS                                                                                                        | SF<br>5549<br>SF<br>10 UNITS                  | SHORT TERM  1 PER 5,000 SF  2 SPACES  SHORT TERM  0.05 PER UNIT  1 SPACE                                                                                   | LONG TERM  1 PER 12,000 SF  1 SPACE  LONG TERM  1.0 PER UNIT  10 SPACES                                                                                     |
| LONG TERM PER 12,000 SF  1 SPACE  LONG TERM 0 PER UNIT 2 SPACES  LONG TERM 0 PER UNIT                                                 | GROUND FLOOR  USE  RESTAURANT / BAR  TOTAL  2ND FLOOR  USE  RESIDENTIAL (DORMITORIES)  TOTAL  3RD THRU 6TH FLOORS  USE                                                                                                   | SF 5549  SF 10 UNITS                          | SHORT TERM  1 PER 5,000 SF  2 SPACES  SHORT TERM  0.05 PER UNIT  1 SPACE  SHORT TERM                                                                       | LONG TERM  1 PER 12,000 SF  1 SPACE  LONG TERM  1.0 PER UNIT  10 SPACES  LONG TERM                                                                          |
| LONG TERM PER 12,000 SF  1 SPACE  LONG TERM .0 PER UNIT 2 SPACES  LONG TERM .0 PER UNIT                                               | GROUND FLOOR  USE  RESTAURANT / BAR  TOTAL  2ND FLOOR  USE  RESIDENTIAL (DORMITORIES)  TOTAL  3RD THRU 6TH FLOORS  USE  RESIDENTIAL (DORMITORIES)                                                                        | SF 5549  SF 10 UNITS                          | SHORT TERM  1 PER 5,000 SF  2 SPACES  SHORT TERM  0.05 PER UNIT  1 SPACE  SHORT TERM  0.05 PER UNIT                                                        | LONG TERM  1 PER 12,000 SF  1 SPACE  LONG TERM  1.0 PER UNIT  10 SPACES  LONG TERM  1.0 PER UNIT                                                            |
| LONG TERM PER 12,000 SF  1 SPACE  LONG TERM .0 PER UNIT 2 SPACES  LONG TERM .0 PER UNIT                                               | GROUND FLOOR  USE  RESTAURANT / BAR  TOTAL  2ND FLOOR  USE  RESIDENTIAL (DORMITORIES)  TOTAL  3RD THRU 6TH FLOORS  USE  RESIDENTIAL (DORMITORIES)  TOTAL                                                                 | SF 5549  SF 10 UNITS                          | SHORT TERM  1 PER 5,000 SF  2 SPACES  SHORT TERM  0.05 PER UNIT  1 SPACE  SHORT TERM  0.05 PER UNIT                                                        | LONG TERM  1 PER 12,000 SF  1 SPACE  LONG TERM  1.0 PER UNIT  10 SPACES  LONG TERM  1.0 PER UNIT                                                            |
| LONG TERM  PER 12,000 SF  1 SPACE  LONG TERM  .0 PER UNIT  2 SPACES  LONG TERM  .0 PER UNIT  4 SPACES                                 | GROUND FLOOR  USE  RESTAURANT / BAR  TOTAL  2ND FLOOR  USE  RESIDENTIAL (DORMITORIES)  TOTAL  3RD THRU 6TH FLOORS  USE  RESIDENTIAL (DORMITORIES)  TOTAL  7TH & 8TH FLOORS                                               | SF 5549  SF 10 UNITS  SF 13 UNITS             | SHORT TERM  1 PER 5,000 SF 2 SPACES  SHORT TERM  0.05 PER UNIT 1 SPACE  SHORT TERM  0.05 PER UNIT 1 SPACE                                                  | LONG TERM  1 PER 12,000 SF  1 SPACE  LONG TERM  1.0 PER UNIT  10 SPACES  LONG TERM  1.0 PER UNIT  13 SPACES                                                 |
| LONG TERM PER 12,000 SF 1 SPACE  LONG TERM .0 PER UNIT 2 SPACES  LONG TERM .0 PER UNIT 4 SPACES  LONG TERM                            | GROUND FLOOR  USE  RESTAURANT / BAR  TOTAL  2ND FLOOR  USE  RESIDENTIAL (DORMITORIES)  TOTAL  3RD THRU 6TH FLOORS  USE  RESIDENTIAL (DORMITORIES)  TOTAL  7TH & 8TH FLOORS  USE                                          | SF 5549  SF 10 UNITS  SF 13 UNITS             | SHORT TERM  1 PER 5,000 SF  2 SPACES  SHORT TERM  0.05 PER UNIT  1 SPACE  SHORT TERM  0.05 PER UNIT  1 SPACE                                               | LONG TERM  1 PER 12,000 SF  1 SPACE  LONG TERM  1.0 PER UNIT  10 SPACES  LONG TERM  1.0 PER UNIT  13 SPACES  LONG TERM                                      |
| LONG TERM PER 12,000 SF  1 SPACE  LONG TERM .0 PER UNIT 2 SPACES  LONG TERM .0 PER UNIT 4 SPACES  LONG TERM .0 PER UNIT 1 SPACE       | GROUND FLOOR  USE  RESTAURANT / BAR  TOTAL  2ND FLOOR  USE  RESIDENTIAL (DORMITORIES)  TOTAL  3RD THRU 6TH FLOORS  USE  RESIDENTIAL (DORMITORIES)  TOTAL  7TH & 8TH FLOORS  USE  OFFICE (GENERAL)                        | SF 5549  SF 10 UNITS  SF 13 UNITS             | SHORT TERM  1 PER 5,000 SF  2 SPACES  SHORT TERM  0.05 PER UNIT  1 SPACE  SHORT TERM  0.05 PER UNIT  1 SPACE  SHORT TERM  1 PER 20,000 SF                  | LONG TERM  1 PER 12,000 SF  1 SPACE  LONG TERM  1.0 PER UNIT  10 SPACES  LONG TERM  1.0 PER UNIT  13 SPACES  LONG TERM  1 PER 10,000 SF                     |
| LONG TERM PER 12,000 SF  1 SPACE  LONG TERM 0 PER UNIT 2 SPACES  LONG TERM 0 PER UNIT 4 SPACES  LONG TERM 0 PER UNIT 1 SPACE 8 SPACES | GROUND FLOOR  USE  RESTAURANT / BAR  TOTAL  2ND FLOOR  USE  RESIDENTIAL (DORMITORIES)  TOTAL  3RD THRU 6TH FLOORS  USE  RESIDENTIAL (DORMITORIES)  TOTAL  7TH & 8TH FLOORS  USE  OFFICE (GENERAL)  TOTAL                 | SF 5549  SF 10 UNITS  SF 13 UNITS             | SHORT TERM  1 PER 5,000 SF  2 SPACES  SHORT TERM  0.05 PER UNIT  1 SPACE  SHORT TERM  0.05 PER UNIT  1 SPACE  SHORT TERM  1 PER 20,000 SF                  | LONG TERM  1 PER 12,000 SF  1 SPACE  LONG TERM  1.0 PER UNIT  10 SPACES  LONG TERM  1.0 PER UNIT  13 SPACES  LONG TERM  1 PER 10,000 SF                     |
| LONG TERM PER 12,000 SF  1 SPACE  LONG TERM .0 PER UNIT 2 SPACES  LONG TERM .0 PER UNIT 4 SPACES  LONG TERM .0 PER UNIT               | GROUND FLOOR  USE  RESTAURANT / BAR  TOTAL  2ND FLOOR  USE  RESIDENTIAL (DORMITORIES)  TOTAL  3RD THRU 6TH FLOORS  USE  RESIDENTIAL (DORMITORIES)  TOTAL  7TH & 8TH FLOORS  USE  OFFICE (GENERAL)  TOTAL  PENTHOUSE      | SF 5549  SF 10 UNITS  SF 13 UNITS  SF 4460 SF | SHORT TERM  1 PER 5,000 SF 2 SPACES  SHORT TERM  0.05 PER UNIT 1 SPACE  SHORT TERM  0.05 PER UNIT 1 SPACE  SHORT TERM  1 SPACE                             | LONG TERM  1 PER 12,000 SF  1 SPACE  LONG TERM  1.0 PER UNIT  10 SPACES  LONG TERM  1.0 PER UNIT  13 SPACES  LONG TERM  1 PER 10,000 SF  1 SPACE            |
| LONG TERM PER 12,000 SF  1 SPACE  LONG TERM 0 PER UNIT 2 SPACES  LONG TERM 0 PER UNIT 4 SPACES  LONG TERM 0 PER UNIT 1 SPACE 8 SPACES | GROUND FLOOR  USE  RESTAURANT / BAR  TOTAL  2ND FLOOR  USE  RESIDENTIAL (DORMITORIES)  TOTAL  3RD THRU 6TH FLOORS  USE  RESIDENTIAL (DORMITORIES)  TOTAL  7TH & 8TH FLOORS  USE  OFFICE (GENERAL)  TOTAL  PENTHOUSE  USE | SF 5549  SF 10 UNITS  SF 13 UNITS  SF 4460 SF | SHORT TERM  1 PER 5,000 SF 2 SPACES  SHORT TERM  0.05 PER UNIT 1 SPACE  SHORT TERM  0.05 PER UNIT 1 SPACE  SHORT TERM  1 PER 20,000 SF 1 SPACE  SHORT TERM | LONG TERM  1 PER 12,000 SF  1 SPACE  LONG TERM  1.0 PER UNIT  10 SPACES  LONG TERM  1.0 PER UNIT  13 SPACES  LONG TERM  1 PER 10,000 SF  1 SPACE  LONG TERM |

TOTAL PROPOSED SPACES

23 SPACES 0 SPACES

OCCUPANCY LOAD - PROPOSED

746

5781

734

398

7659

SF

7300

378

653

1857

10188

634

4241

2479

62

886 SF/150

165

SF SF/OC

SF/15

SF/300

SF/50

SF/300

SF SF/OC

SF/300

SF/150

SF/100

SF/OC

SF/300

SF/150

SF/200

NO. OF OCC.

4

34

NO OF OCC

504

NO. OF OCC.

43

100

NO. OF OCC.

BASEMENT LEVEL

RESTROOMS

EXITS REQUIRED

EXITS PROVIDED:

**GROUND FLOOR** 

LAUNDRY

TOTAL

USE

TOTAL

ASSEMBLY

KITCHEN / BAR

EXITS REQUIRED EXITS PROVIDED:

2ND FLOOR

ASSEMBLY

ACCESSORY

EXITS REQUIRED EXITS PROVIDED:

3RD THRU 6TH FLOORS

RESIDENTIAL R-2

EQUIPMENT / STORAGE

ELEVATOR LOBBY / ACCESSORY

TOTAL

USE

EQUIPMENT / STORAGE

EQUIPMENT / STORAGE

LOBBY / RESTROOM / ACCESSORY

RESIDENTIAL R-2 / WORKOUT RM 2362

ELEVATOR LOBBY / RESTROOM / 1080 SF/150

EQUIPMENT / STORAGE

ELEV. LOBBY / ACCESSORY

USE